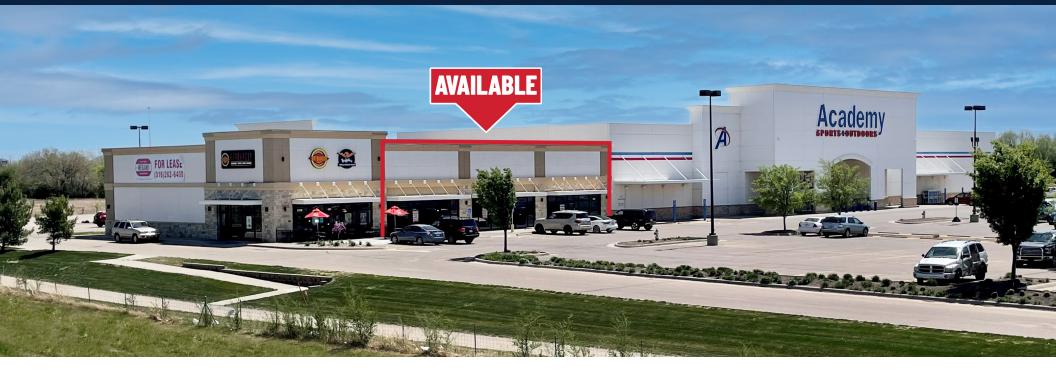

## WICHITA CROSSING Highway K-96 & Greenwich Rd., Wichita, KS 67226

| ADDRESS:                      | 2556 N Greenwich |  |  |
|-------------------------------|------------------|--|--|
| LEASE RATE:                   | \$24.00 SF/yr    |  |  |
| ESTIMATED NNN:                | \$7.58/SF        |  |  |
| SF AVAILABLE:                 | up to 7,600 SF   |  |  |
| YEAR BUILT:                   | 2015             |  |  |
| <b>NEIGHBORING RETAILERS:</b> |                  |  |  |
|                               |                  |  |  |

## **PROPERTY HIGHLIGHTS**

- Prime retail space available for lease at the rapidly growing Greenwich Road corridor.
- Situated on Greenwich Road at the signalized Highway K-96 on/off ramp next to Academy Sports Located directly across the street from Regency Lakes, a 400,000 sf retail development.
- Excellent visibility and access from Highway K-96.
- Signage opportunity available.

## WICHITA CROSSING Highway K-96 & Greenwich Rd., Wichita, KS 67226

Offered exclusively by: Christi Royse, CCIM | 316-292-3919 | croyse@weigand.com