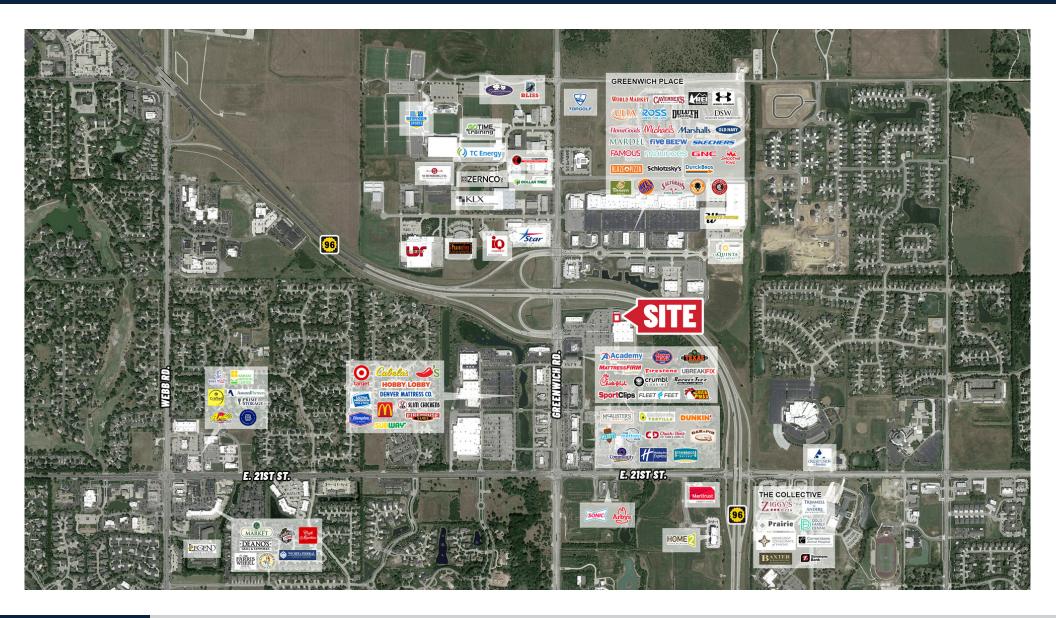

## **PROPERTY HIGHLIGHTS**

- Prime retail space available for lease at the rapidly growing Greenwich Road corridor.
- Situated on Greenwich Road at the signalized Highway K-96 on/off ramp next to Academy Sports Located directly across the street from Regency Lakes, a 400,000 sf retail development.
- Excellent visibility and access from Highway K-96.
- Signage opportunity available.

|          | DEMOGRAPHICS   | 1 MILE     | 5 MILES  | 10 MILES |
|----------|----------------|------------|----------|----------|
| <b>*</b> | MEDIAN AGE     | 32.4       | 38.6     | 35.0     |
| M        | POPULATION     | 97         | 36,409   | 231,470  |
| ŝ        | AVG. HH INCOME | \$72,657   | \$95,692 | \$68,640 |
|          | TRAFFIC COUNTS |            |          |          |
|          | HIGHWAY K-96   | 22,449/VPD |          |          |

15,325/VPD

**GREENWICH ROAD** 

2

Offered exclusively by: Christi Royse, CCIM | 316-292-3919 | croyse@weigand.com