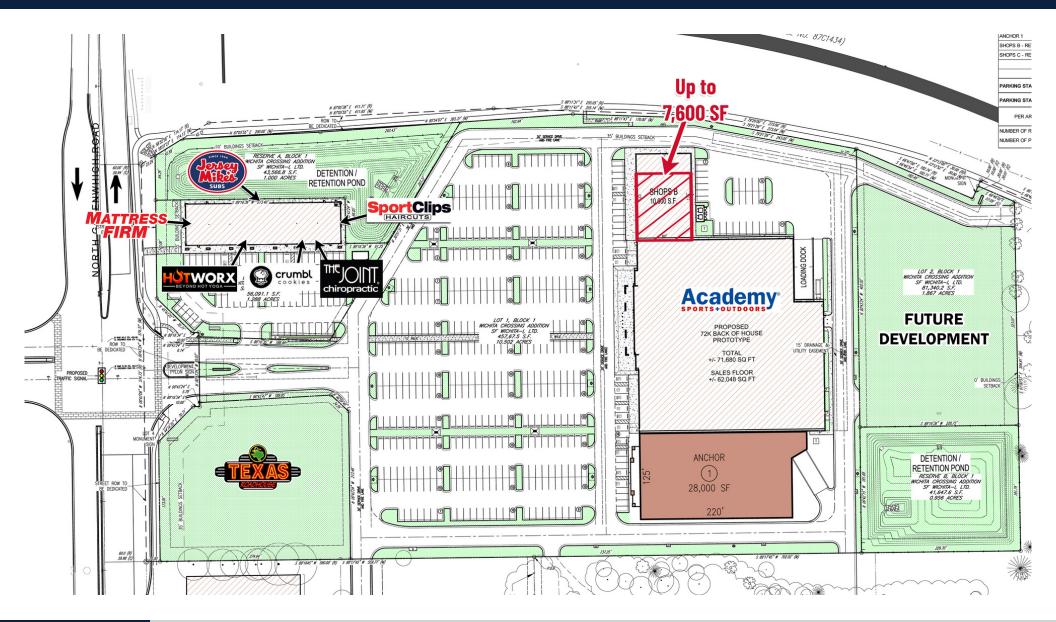

## WICHITA CROSSING Highway K-96 & Greenwich Rd., Wichita, KS 67226

| ADDRESS:                      | 2556 N Greenwich |  |  |
|-------------------------------|------------------|--|--|
| LEASE RATE:                   | \$24.00 SF/yr    |  |  |
| ESTIMATED NNN:                | \$7.58/SF        |  |  |
| SF AVAILABLE:                 | up to 7,600 SF   |  |  |
| YEAR BUILT:                   | 2015             |  |  |
| <b>NEIGHBORING RETAILERS:</b> |                  |  |  |
|                               |                  |  |  |

## **PROPERTY HIGHLIGHTS**

- Prime retail space available for lease at the rapidly growing Greenwich Road corridor.
- Situated on Greenwich Road at the signalized Highway K-96 on/off ramp next to Academy Sports Located directly across the street from Regency Lakes, a 400,000 sf retail development.
- Excellent visibility and access from Highway K-96.
- Signage opportunity available.

## WICHITA CROSSING Highway K-96 & Greenwich Rd., Wichita, KS 67226

Offered exclusively by: Christi Royse, CCIM | 316-292-3919 | croyse@weigand.com