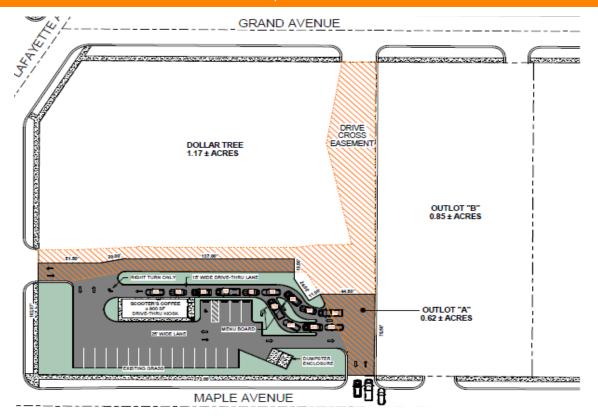

## GROUND LEASE BTS FOR SALE DOLLAR TREE OUTLOTS

±.062 Acres | ±0.85 Acres

1320 Maple Ave. | Terre Haute, IN 47804