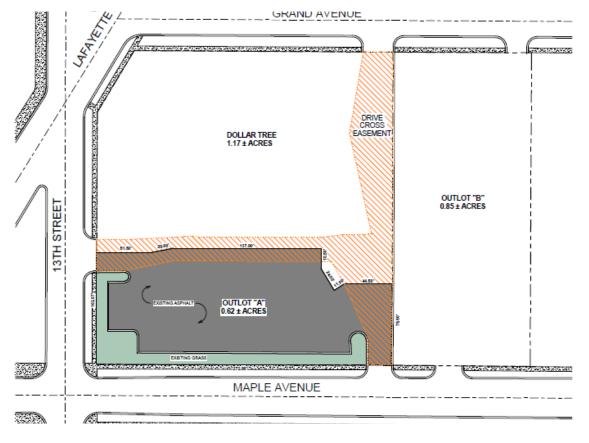

## **PROPERTY SUMMARY**

- + Outlot 1 Primary 0.62 Acres
- + Outlot 2 0.85 Acres
- + Adjacent to new Dollar Tree
- + Ground Lease, Build-to-Suit, For Sale

|        | Southwood     |       |
|--------|---------------|-------|
| COUNTS | STREET        | ADT   |
| CCOU   | MAPLE AVE     | 5,628 |
| RAFFIC | LAFAYETTE AVE |       |
|        |               |       |

## GROUND LEASE BTS FOR SALE DOLLAR TREE OUTLOTS

±.062 Acres | ±0.85 Acres

1320 Maple Ave. | Terre Haute, IN 47804