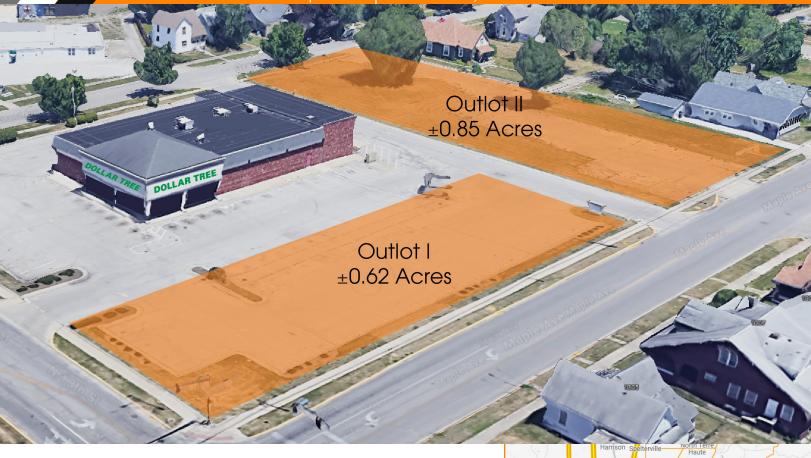

## GROUND LEASE BTS FOR SALE

DOLLAR TREE OUTLOTS ±.062 Acres | ±0.85 Acres

1320 Maple Ave. | Terre Haute, IN 47804

## **PROPERTY SUMMARY**

- + Outlot 1 Primary 0.62 Acres
- + Outlot 2 0.85 Acres
- + Adjacent to new Dollar Tree
- + Ground Lease, Build-to-Suit, For Sale

|        | Southwood     |       |
|--------|---------------|-------|
| COUNTS | STREET        | ADT   |
| CCOU   | MAPLE AVE     | 5,628 |
| RAFFIC | LAFAYETTE AVE |       |
|        |               |       |