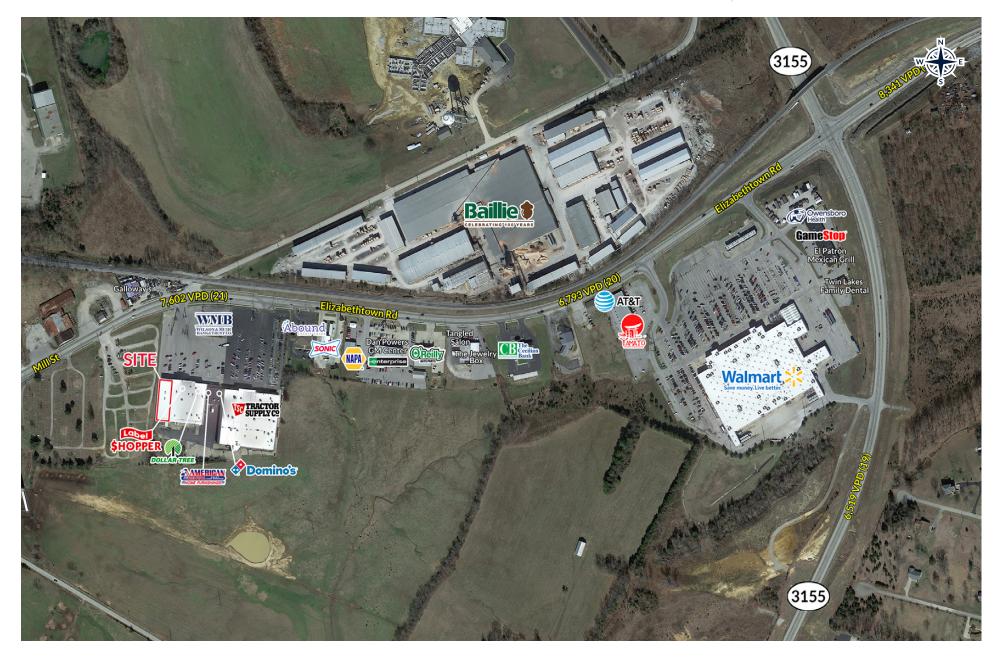

st via the Western Kentucky Parkway.

Leitchfield, Kentucky is located approximately 35 miles west of Elizabethtown, KY and 75 miles southwest of Louisville, KY. Leitchfield is a protected market that services all of Grayson County. The Leitchfield trade area draws from up to a 30-mile radius and features many tourist attractions such as the 637-acre Rough River Dam State Park.



#### Features



#### Demographics

|                         | 1 Mile   | 3 Miles  | 5 Miles  |
|-------------------------|----------|----------|----------|
| Population              | 11,258   | 20,192   | 50,576   |
| Median Household Income | \$57,130 | \$58,378 | \$58,113 |

SITE PLAN LEITCHFIELD, KENTUCKY



### TRADE AREA AERIAL LEITCHFIELD, KENTUCKY



### IMMEDIATE AREA AERIAL

## LEITCHFIELD, KENTUCKY



# HOGAN REAL ESTATE

**Justin Phelps** D: 502.271.5820

M: 502.426.1050 F: 502.426.1223

jphelps@hogandev.com