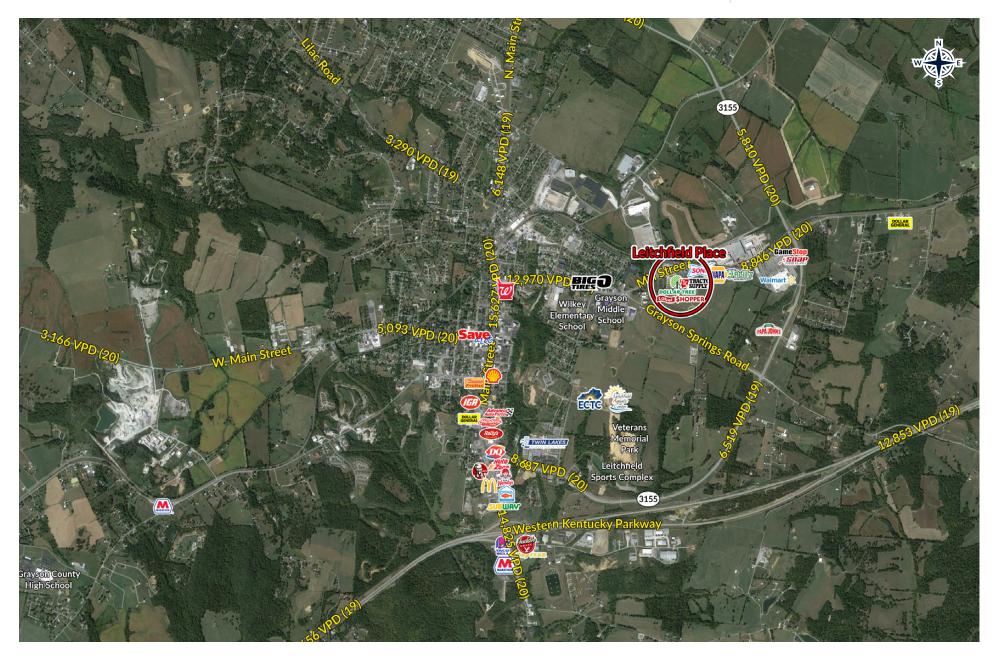

### TRADE AREA AERIAL LEITCHFIELD, KENTUCKY

#### **Property Overview**

Leitchfield Place Shopping Center is a 40,000 SF  $\pm$  center that has been redeveloped and is strategically centered in Leitchfield's dominant retail corridor. The trade area is anchored by Walmart and Tractor Supply Company, and features excellent access to the east and west via the Western Kentucky Parkway.

Leitchfield, Kentucky is located approximately 35 miles west of Elizabethtown, KY and 75 miles southwest of Louisville, KY. Leitchfield is a protected market that services all of Grayson County. The Leitchfield trade area draws from up to a 30-mile radius and features many tourist attractions such as the 637-acre Rough River Dam State Park.