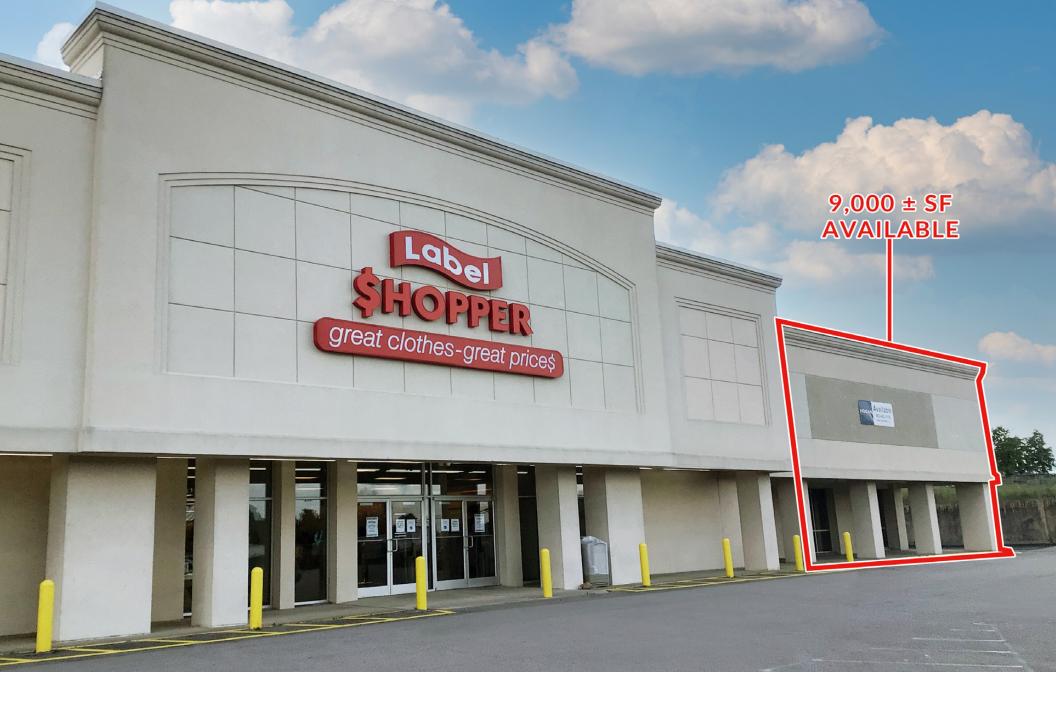

#### **Property Overview**

Leitchfield Place Shopping Center is a 40,000 SF  $\pm$  center that has been redeveloped and is strategically centered in Leitchfield's dominant retail corridor. The trade area is anchored by Walmart and Tractor Supply Company, and features excellent access to the east and west via the Western Kentucky Parkway.

#### Features