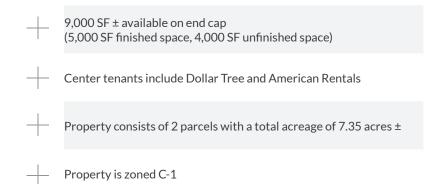

### PROPERTY DESCRIPTION

## LEITCHFIELD, KENTUCKY

#### **Property Overview**

Leitchfield Place Shopping Center is a 40,000 SF  $\pm$  center that has been redeveloped and is strategically centered in Leitchfield's dominant retail corridor. The trade area is anchored by Walmart and Tractor Supply Company, and features excellent access to the east and west via the Western Kentucky Parkway.

Leitchfield, Kentucky is located approximately 35 miles west of Elizabethtown, KY and 75 miles southwest of Louisville, KY. Leitchfield is a protected market that services all of Grayson County. The Leitchfield trade area draws from up to a 30-mile radius and features many tourist attractions such as the 637-acre Rough River Dam State Park.



#### Features



#### Demographics

|                         | 1 Mile   | 3 Miles  | 5 Miles  |
|-------------------------|----------|----------|----------|
| Population              | 11,258   | 20,192   | 50,576   |
| Median Household Income | \$57,130 | \$58,378 | \$58,113 |

SITE PLAN LEITCHFIELD, KENTUCKY



### TRADE AREA AERIAL LEITCHFIELD, KENTUCKY



### IMMEDIATE AREA AERIAL

## LEITCHFIELD, KENTUCKY



# HOGAN REAL ESTATE

**Justin Phelps** D: 502.271.5820

M: 502.426.1050 F: 502.426.1223

jphelps@hogandev.com