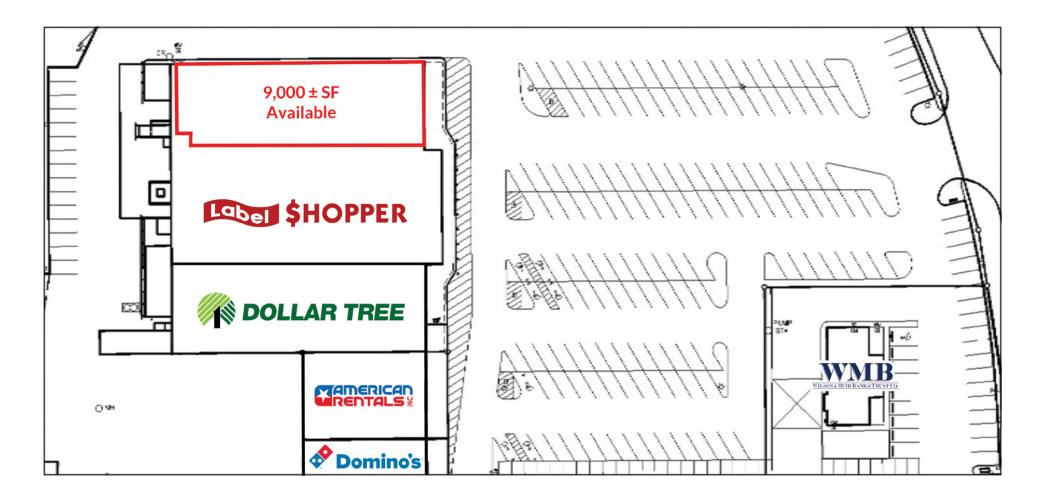

ea is anchored by Walmart and Tractor Supply Company, and features excellent access to the east and west via the Western Kentucky Parkway.

Leitchfield, Kentucky is located approximately 35 miles west of Elizabethtown, KY and 75 miles southwest of Louisville, KY. Leitchfield is a protected market that services all of Grayson County. The Leitchfield trade area draws from up to a 30-mile radius and features many tourist attractions such as the 637-acre Rough River Dam State Park.



#### Features



#### Demographics

|                         | 1 Mile   | 3 Miles  | 5 Miles  |
|-------------------------|----------|----------|----------|
| Population              | 11,258   | 20,192   | 50,576   |
| Median Household Income | \$57,130 | \$58,378 | \$58,113 |

SITE PLAN LEITCHFIELD, KENTUCKY



### TRADE AREA AERIAL LEITCHFIELD, KENTUCKY



### IMMEDIATE AREA AERIAL

## LEITCHFIELD, KENTUCKY



# HOGAN REAL ESTATE

**Justin Phelps** D: 502.271.5820

M: 502.426.1050 F: 502.426.1223

jphelps@hogandev.com