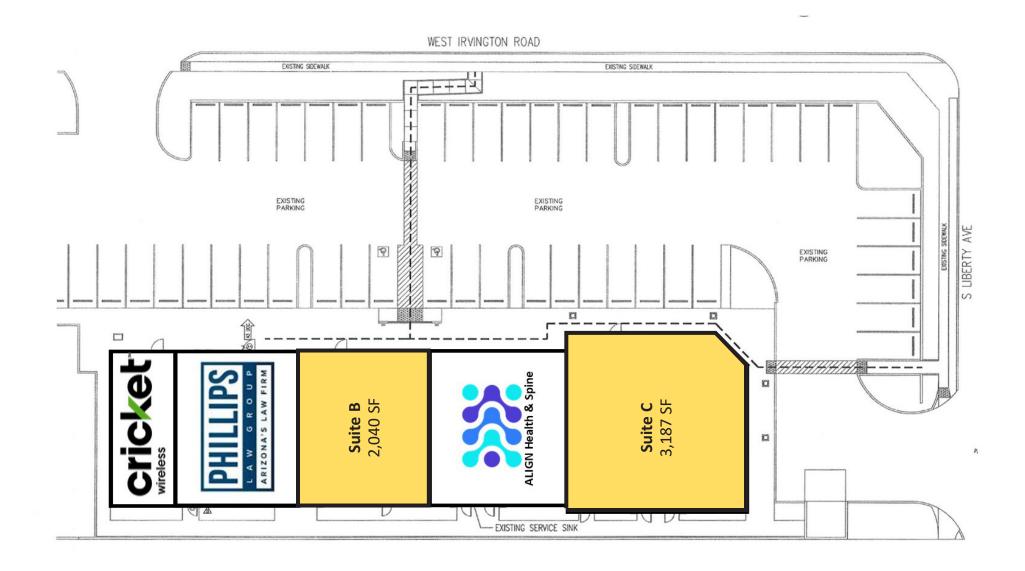

#### Available Spaces

# Liberty Plaza

#### **Available Suites**

| Suite | SF Available | Lease Rate      | Use                      |
|-------|--------------|-----------------|--------------------------|
| В     | 2,040        | \$18.00/sf, NNN | Retail/Restaurant/Office |
| С     | 3,187        | \$18.00/sf, NNN | Retail/Restaurant/Office |