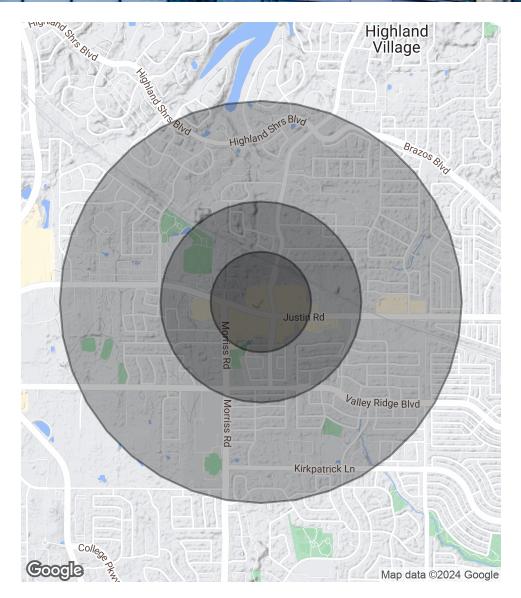

# Demographics Map & Report

| POPULATION          | 0.25 MILES | 0.5 MILES | 1 MILE    |
|---------------------|------------|-----------|-----------|
| Total Population    | 684        | 2,621     | 10,664    |
| Average Age         | 41.8       | 41.0      | 39.9      |
| HOUSEHOLDS & INCOME | 0.25 MILES | 0.5 MILES | 1 MILE    |
| Total Households    | 225        | 829       | 3,373     |
| # of Persons per HH | 3.0        | 3.2       | 3.2       |
| Average HH Income   | \$168,248  | \$164,221 | \$154,227 |
| Average House Value | \$383,036  | \$384,215 | \$372,300 |

<sup>\*</sup> Demographic data derived from 2020 ACS - US Census