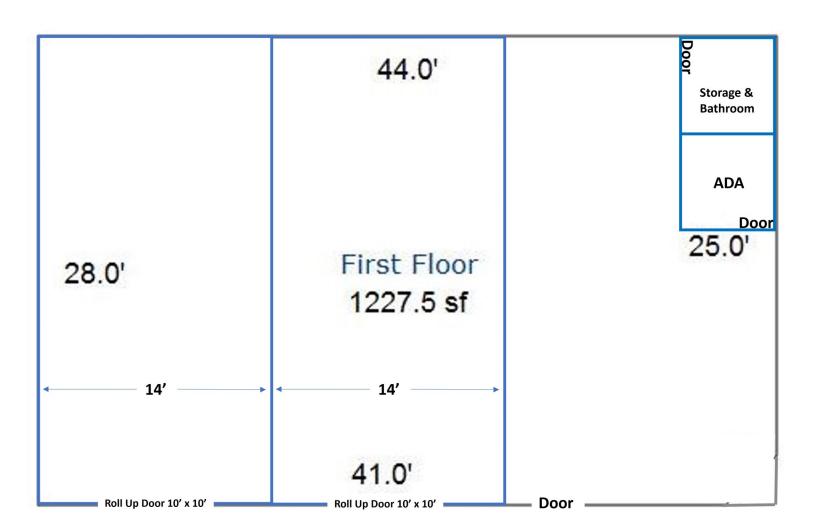

**Located:** South of Interstate 80 at the 42nd Street Exit Ramp Minutes from NE Med Center and Downtown

| Pro | ре | erty |
|-----|----|------|
|-----|----|------|

Building: 1,278 SF
Offices: 444 SF
Garage Bay 1: 392 SF
Garage Bay 2: 392 SF
Built: 1950
Lots: Concrete

ADA Bathroom Storage Area w/Bathroom