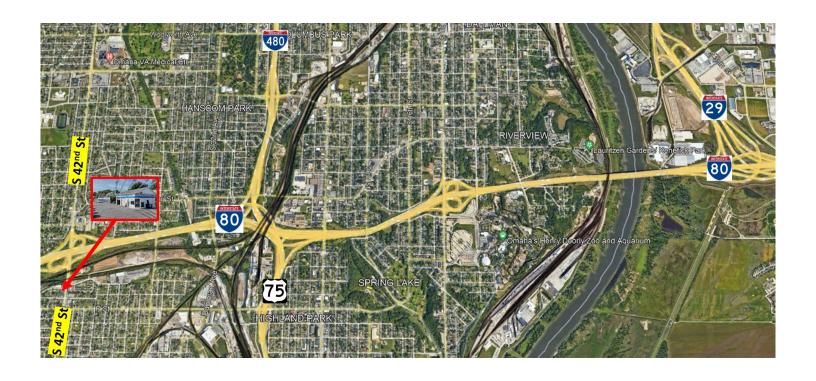

**Located:** South of Interstate 80 at the 42nd Street Exit Ramp Minutes from NE Med Center and Downtown

| Pro | ре | erty |
|-----|----|------|
|-----|----|------|

Building: 1,278 SF
Offices: 444 SF
Garage Bay 1: 392 SF
Garage Bay 2: 392 SF
Built: 1950
Lots: Concrete