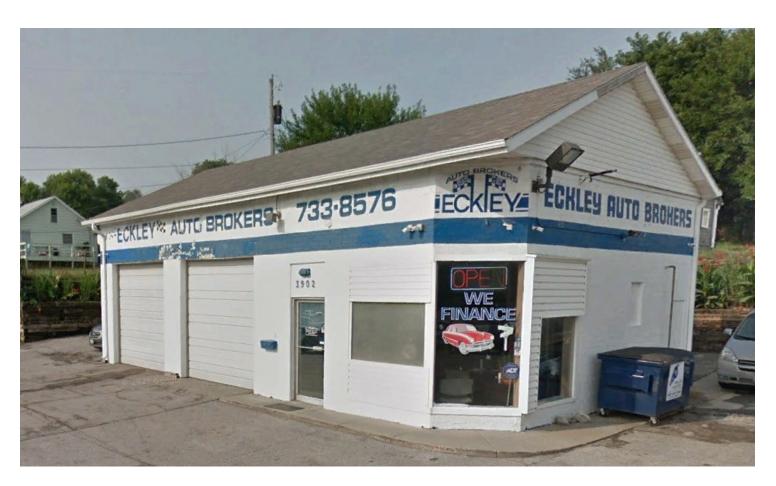

**Located:** South of Interstate 80 at the 42nd Street Exit Ramp Minutes from NE Med Center and Downtown

| Pro | ре | erty |
|-----|----|------|
|-----|----|------|

Building: 1,278 SF
Offices: 444 SF
Garage Bay 1: 392 SF
Garage Bay 2: 392 SF
Built: 1950
Lots: Concrete

#### Features:

200 AMP Service 120/480 VoltsCoffee Bar

• Security System

275 Linear Ft on 42nd St 88 Linear Ft on "D" St

HVAC

• Taxes: Total \$6,436.88

3902 \$2,676 3920 \$1,099 4204 \$2,661.88

#### Retail For Sale 3902 South 42nd St Omaha NE 68107

Note: All measurements are approximate, not drawn to scale.

This information has been secured from the property owner or sources we believe to be reliable, but we make no representations or warranties, expressed or implied, as to the accuracy or completeness of the confidential information. Returns are not guaranteed and cash flow may be interrupted in part or in whole due to market, economic, environmental or other conditions. References to square footage or age are approximate. Measurements for any property plans are approximate and not to scale. Some graphics might be representations. Buyer must verify the information prior to purchase or lease or lease and bears all risk for any inaccuracies. All marks displayed on this document are the property of their respective owners. Photos herein are the property of their respective owners and use of these images without the express written consent of the owner is prohibited. @2024 BHH Affiliates, LLC. An independently owned and operated franchise of BHH Affiliates, LLC. Berkshire Hathaway HomeServices symbol are registered service marks of HomeServices of America, Inc. @ Equal Housing Opportunity.