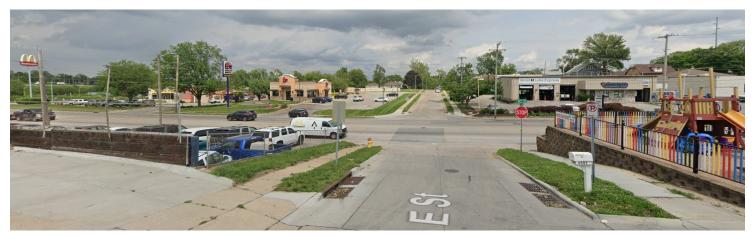

**Located:** South of Interstate 80 at the 42nd Street Exit Ramp Minutes from NE Med Center and Downtown

| Pro | ре | erty |
|-----|----|------|
|-----|----|------|

Building: 1,278 SF
Offices: 444 SF
Garage Bay 1: 392 SF
Garage Bay 2: 392 SF
Built: 1950
Lots: Concrete