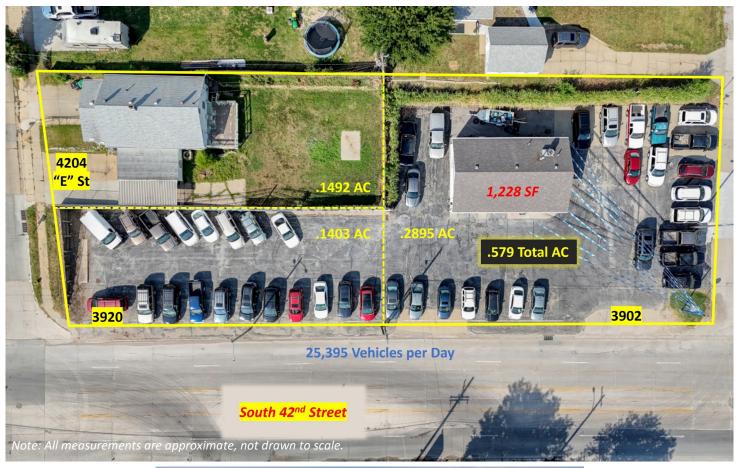

**Omaha NE 68107** 

Sale Price: \$995,000.00

Site

Lot: 3902 S 42nd St .2895 AC, 3920 S 42nd St .1403 AC, 4204 "E" St .1492 AC Total Acres .579

Zoned: Commercial — 3902 & 3920 S 42nd St Residential 4204 "E" St House

**Located:** South of Interstate 80 at the 42nd Street Exit Ramp Minutes from NE Med Center and Downtown

| Pro | ре | erty |
|-----|----|------|
|-----|----|------|

Building: 1,278 SF
Offices: 444 SF
Garage Bay 1: 392 SF
Garage Bay 2: 392 SF
Built: 1950
Lots: Concrete

Vehicles Per Day 25,395 Stats provided by CoStar©

Note: All measurements are approximate, not drawn to scale.

This information has been secured from the property owner or sources we believe to be reliable, but we make no representations or warranties, expressed or implied, as to the accuracy or completeness of the confidential information. Returns are not guaranteed and cash flow may be interrupted in part or in whole due to market, economic, environmental or other conditions. References to square footage or age are approximate. Measurements for any property plans are approximate and not to scale. Some graphics might be representations. Buyer must verify the information prior to purchase or lease and bears all risk for any inaccuracies. All marks displayed on this document are the property of their respective owners. Photos herein are the property of their respective owners and use of these images without the express written consent of the owner is prohibited. ©2024 BHH Affiliates, LLC. An independently owned and operated franchise of BHH Affiliates, LLC. Berkshire Hathaway HomeServices of America, Inc. ® Equal Housing Opportunity.