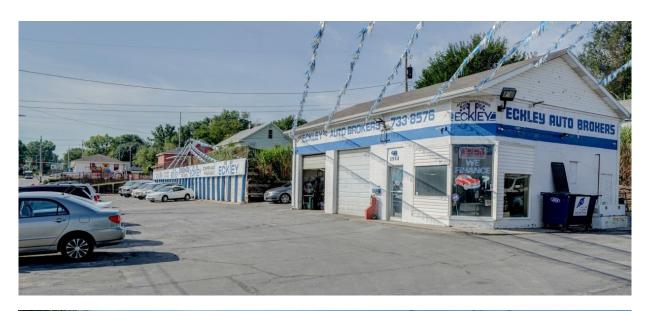

**Located:** South of Interstate 80 at the 42nd Street Exit Ramp Minutes from NE Med Center and Downtown

| Pro | ре | erty |
|-----|----|------|
|-----|----|------|

Building: 1,278 SF
Offices: 444 SF
Garage Bay 1: 392 SF
Garage Bay 2: 392 SF
Built: 1950
Lots: Concrete

#### Retail For Sale 3902 South 42nd St Omaha NE 68107

Note: All measurements are approximate, not drawn to scale.

This information has been secured from the property owner or sources we believe to be reliable, but we make no representations or warranties, expressed or implied, as to the accuracy or completeness of the confidential information. Returns are not guaranteed and cash flow may be interrupted in part or in whole due to market, economic, environmental or other conditions. References to square footage or age are approximate. Measurements for any property plans are approximate and not to scale. Some graphics might be representations. Buyer must verify the information prior to purchase or lease or lease and bears all risk for any inaccuracies. All marks displayed on this document are the property of their respective owners. Photos herein are the property of their respective owners and use of these images without the express written consent of the owner is prohibited. @2024 BHH Affiliates, LLC. An independently owned and operated franchise of BHH Affiliates, LLC. Berkshire Hathaway HomeServices symbol are registered service marks of HomeServices of America, Inc. @ Equal Housing Opportunity.