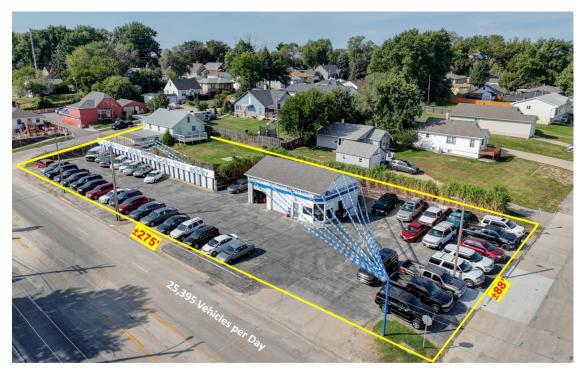

**Omaha NE 68107** 

Sale Price: \$995,000.00

Site

Lot: 3902 S 42nd St .2895 AC, 3920 S 42nd St .1403 AC, 4204 "E" St .1492 AC Total Acres .579

Zoned: Commercial — 3902 & 3920 S 42nd St Residential 4204 "E" St House

#### Features:

200 AMP Service 120/480 VoltsCoffee Bar

• Security System

275 Linear Ft on 42nd St 88 Linear Ft on "D" St

HVAC

• Taxes: Total \$6,436.88

3902 \$2,676 3920 \$1,099 4204 \$2,661.88

Vehicles Per Day 25,395 Stats provided by CoStar©

Note: All measurements are approximate, not drawn to scale.

This information has been secured from the property owner or sources we believe to be reliable, but we make no representations or warranties, expressed or implied, as to the accuracy or completeness of the confidential information. Returns are not guaranteed and cash flow may be interrupted in part or in whole due to market, economic, environmental or other conditions. References to square footage or age are approximate. Measurements for any property plans are approximate and not to scale. Some graphics might be representations. Buyer must verify the information prior to purchase or lease and bears all risk for any inaccuracies. All marks displayed on this document are the property of their respective owners. Photos herein are the property of their respective owners and use of these images without the express written consent of the owner is prohibited. ©2024 BHH Affiliates, LLC. An independently owned and operated franchise of BHH Affiliates, LLC. Berkshire Hathaway HomeServices of America, Inc. ® Equal Housing Opportunity.