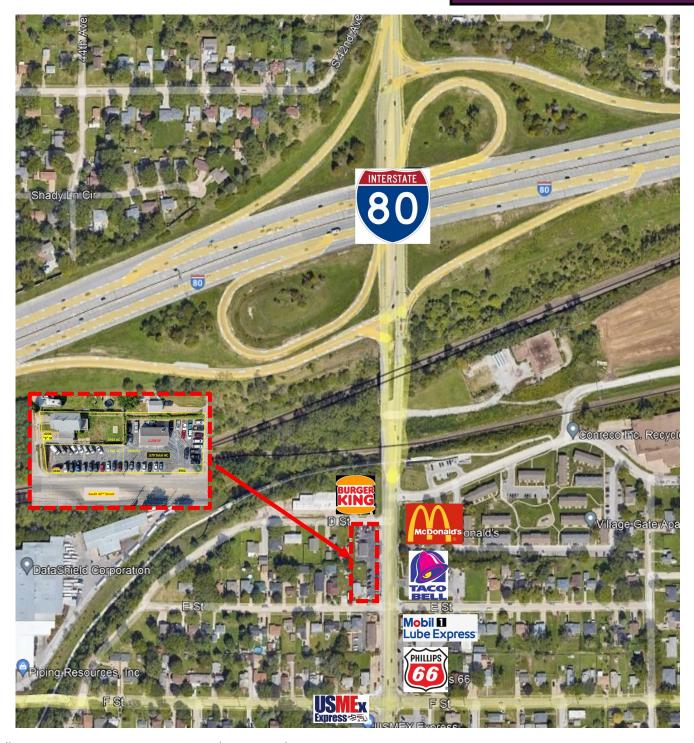

**Located:** South of Interstate 80 at the 42nd Street Exit Ramp Minutes from NE Med Center and Downtown

| Pro | ре | erty |
|-----|----|------|
|-----|----|------|

Building: 1,278 SF
Offices: 444 SF
Garage Bay 1: 392 SF
Garage Bay 2: 392 SF
Built: 1950
Lots: Concrete