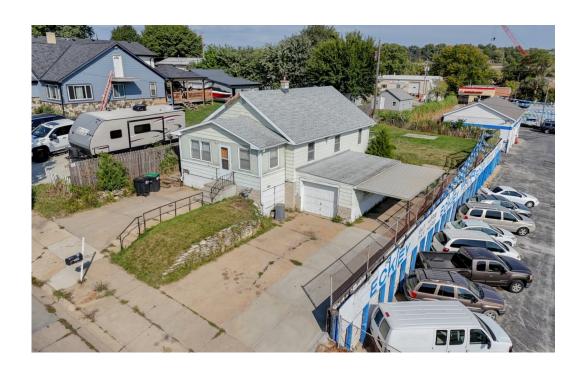

**Omaha NE 68107** 

Sale Price: \$995,000.00

Site

Lot: 3902 S 42nd St .2895 AC, 3920 S 42nd St .1403 AC, 4204 "E" St .1492 AC Total Acres .579

Zoned: Commercial — 3902 & 3920 S 42nd St Residential 4204 "E" St House

**Located:** South of Interstate 80 at the 42nd Street Exit Ramp Minutes from NE Med Center and Downtown

| Pro | ре | erty |
|-----|----|------|
|-----|----|------|

Building: 1,278 SF
Offices: 444 SF
Garage Bay 1: 392 SF
Garage Bay 2: 392 SF
Built: 1950
Lots: Concrete

#### Retail For Sale 3902 South 42nd St Omaha NE 68107

Note: All measurements are approximate, not drawn to scale.

This information has been secured from the property owner or sources we believe to be reliable, but we make no representations or warranties, expressed or implied, as to the accuracy or completeness of the confidential information. Returns are not guaranteed and cash flow may be interrupted in part or in whole due to market, economic, environmental or other conditions. References to square footage or age are approximate. Measurements for any property plans are approximate and not to scale. Some graphics might be representations. Buyer must verify the information prior to purchase or lease or lease and bears all risk for any inaccuracies. All marks displayed on this document are the property of their respective owners. Photos herein are the property of their respective owners and use of these images without the express written consent of the owner is prohibited. @2024 BHH Affiliates, LLC. An independently owned and operated franchise of BHH Affiliates, LLC. Berkshire Hathaway HomeServices symbol are registered service marks of HomeServices of America, Inc. @ Equal Housing Opportunity.