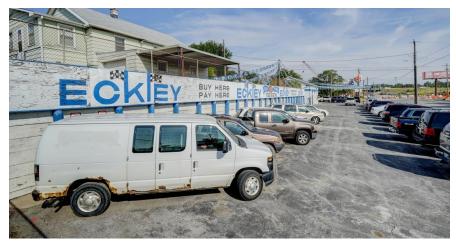

**Omaha NE 68107** 

Sale Price: \$995,000.00

Site

Lot: 3902 S 42nd St .2895 AC, 3920 S 42nd St .1403 AC, 4204 "E" St .1492 AC Total Acres .579

Zoned: Commercial — 3902 & 3920 S 42nd St Residential 4204 "E" St House

#### Retail For Sale 3902 South 42nd St Omaha NE 68107

Note: All measurements are approximate, not drawn to scale.

This information has been secured from the property owner or sources we believe to be reliable, but we make no representations or warranties, expressed or implied, as to the accuracy or completeness of the confidential information. Returns are not guaranteed and cash flow may be interrupted in part or in whole due to market, economic, environmental or other conditions. References to square footage or age are approximate. Measurements for any property plans are approximate and not to scale. Some graphics might be representations. Buyer must verify the information prior to purchase or lease or lease and bears all risk for any inaccuracies. All marks displayed on this document are the property of their respective owners. Photos herein are the property of their respective owners and use of these images without the express written consent of the owner is prohibited. @2024 BHH Affiliates, LLC. An independently owned and operated franchise of BHH Affiliates, LLC. Berkshire Hathaway HomeServices symbol are registered service marks of HomeServices of America, Inc. @ Equal Housing Opportunity.