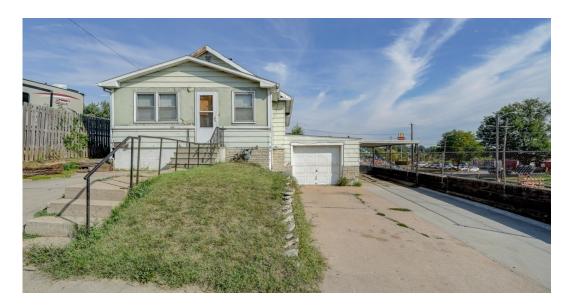

**Omaha NE 68107** 

Sale Price: \$995,000.00

Site

Lot: 3902 S 42nd St .2895 AC, 3920 S 42nd St .1403 AC, 4204 "E" St .1492 AC Total Acres .579

Zoned: Commercial — 3902 & 3920 S 42nd St Residential 4204 "E" St House

**Located:** South of Interstate 80 at the 42nd Street Exit Ramp Minutes from NE Med Center and Downtown

| Pro | ре | erty |
|-----|----|------|
|-----|----|------|

Building: 1,278 SF
Offices: 444 SF
Garage Bay 1: 392 SF
Garage Bay 2: 392 SF
Built: 1950
Lots: Concrete

#### Retail For Sale 3902 South 42nd St Omaha NE 68107

Note: All measurements are approximate, not drawn to scale.

This information has been secured from the property owner or sources we believe to be reliable, but we make no representations or warranties, expressed or implied, as to the accuracy or completeness of the confidential information. Returns are not guaranteed and cash flow may be interrupted in part or in whole due to market, economic, environmental or other conditions. References to square footage or age are approximate. Measurements for any property plans are approximate and not to scale. Some graphics might be representations. Buyer must verify the information prior to purchase or lease or lease and bears all risk for any inaccuracies. All marks displayed on this document are the property of their respective owners. Photos herein are the property of their respective owners and use of these images without the express written consent of the owner is prohibited. @2024 BHH Affiliates, LLC. An independently owned and operated franchise of BHH Affiliates, LLC. Berkshire Hathaway HomeServices symbol are registered service marks of HomeServices of America, Inc. @ Equal Housing Opportunity.