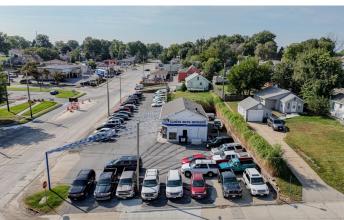

**Omaha NE 68107** 

Sale Price: \$995,000.00

Site

Lot: 3902 S 42nd St .2895 AC, 3920 S 42nd St .1403 AC, 4204 "E" St .1492 AC Total Acres .579

Zoned: Commercial — 3902 & 3920 S 42nd St Residential 4204 "E" St House

**Located:** South of Interstate 80 at the 42nd Street Exit Ramp Minutes from NE Med Center and Downtown

| Pro | ре | erty |
|-----|----|------|
|-----|----|------|

Building: 1,278 SF
Offices: 444 SF
Garage Bay 1: 392 SF
Garage Bay 2: 392 SF
Built: 1950
Lots: Concrete

#### Retail For Sale 3902 South 42nd St Omaha NE 68107

Note: All measurements are approximate, not drawn to scale.

This information has been secured from the property owner or sources we believe to be reliable, but we make no representations or warranties, expressed or implied, as to the accuracy or completeness of the confidential information. Returns are not guaranteed and cash flow may be interrupted in part or in whole due to market, economic, environmental or other conditions. References to square footage or age are approximate. Measurements for any property plans are approximate and not to scale. Some graphics might be representations. Buyer must verify the information prior to purchase or lease or lease and bears all risk for any inaccuracies. All marks displayed on this document are the property of their respective owners. Photos herein are the property of their respective owners and use of these images without the express written consent of the owner is prohibited. @2024 BHH Affiliates, LLC. An independently owned and operated franchise of BHH Affiliates, LLC. Berkshire Hathaway HomeServices symbol are registered service marks of HomeServices of America, Inc. @ Equal Housing Opportunity.