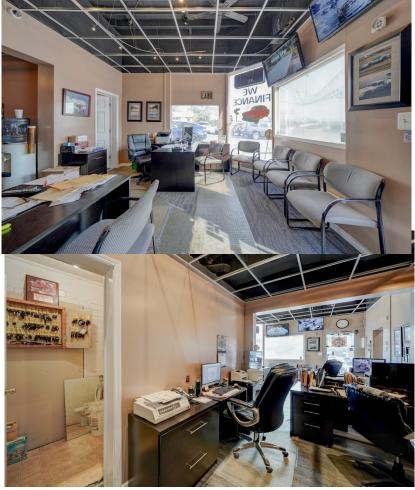

**Located:** South of Interstate 80 at the 42nd Street Exit Ramp Minutes from NE Med Center and Downtown

| Pro | ре | erty |
|-----|----|------|
|-----|----|------|

Building: 1,278 SF
Offices: 444 SF
Garage Bay 1: 392 SF
Garage Bay 2: 392 SF
Built: 1950
Lots: Concrete

#### Features:

200 AMP Service 120/480 VoltsCoffee Bar

• Security System

275 Linear Ft on 42nd St 88 Linear Ft on "D" St

HVAC

• Taxes: Total \$6,436.88

3902 \$2,676 3920 \$1,099 4204 \$2,661.88