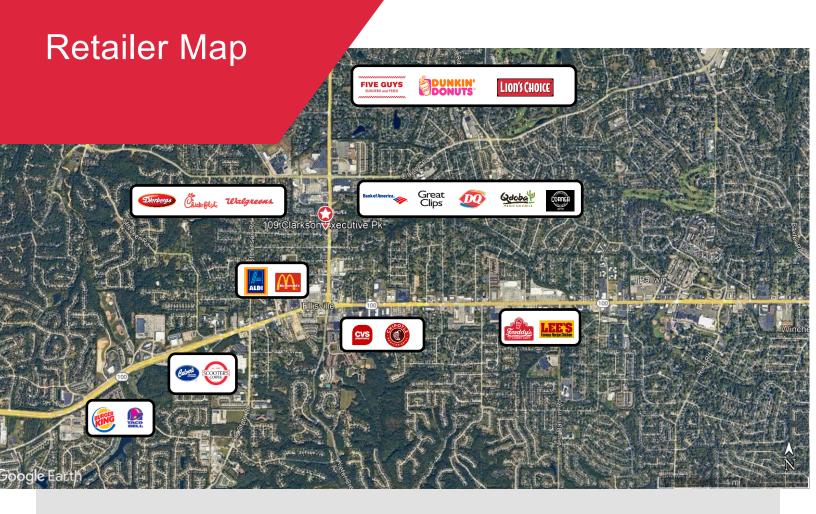

### **Property Features**

- Located in West County on Clarkson Road near Manchester Road
- · Ample surface parking
- Building signage available
- 0.03 Acres lot
- Built in 1983
- Zoning: C
- Traffic count: 35,205
- Price / SF: \$195.58

#### **Property Overview**

This retail condo provides a unique opportunity to own your retail space. Located just South of the intersection of Clayton and Clarkson Road in the Clarkson Executive Park. This property offers excellent visibility as well as ingress/egress directly from Clarkson Road and ample surface parking in front of the building.