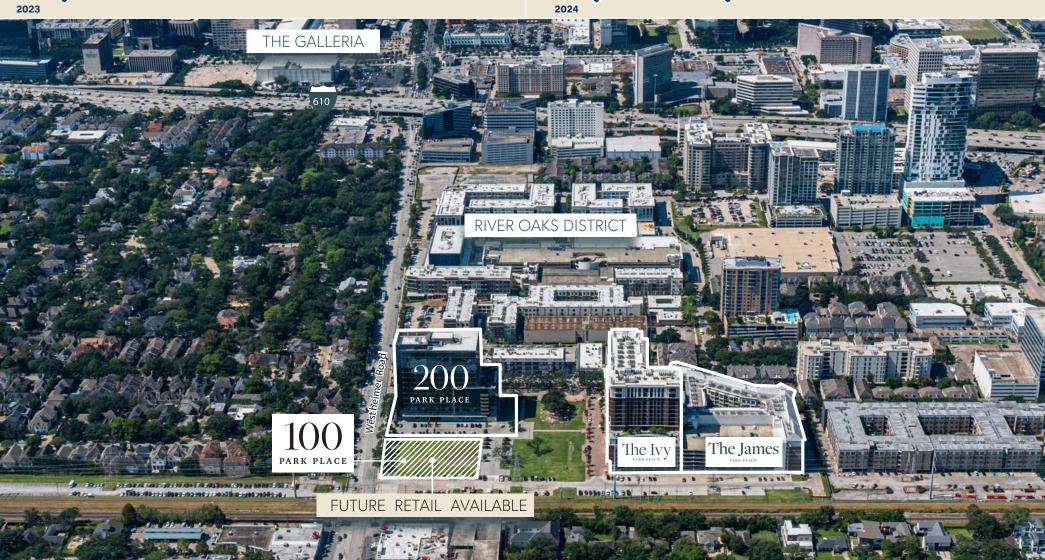

#### **Bold & Timeless**

100 Park Place is a Class AA Office Tower centrally located in the middle of the most exclusive neighborhood in Houston. The building offers ±12,226 SF of premier retail & restaurant space, in addition to the ±223,700 SF office space.