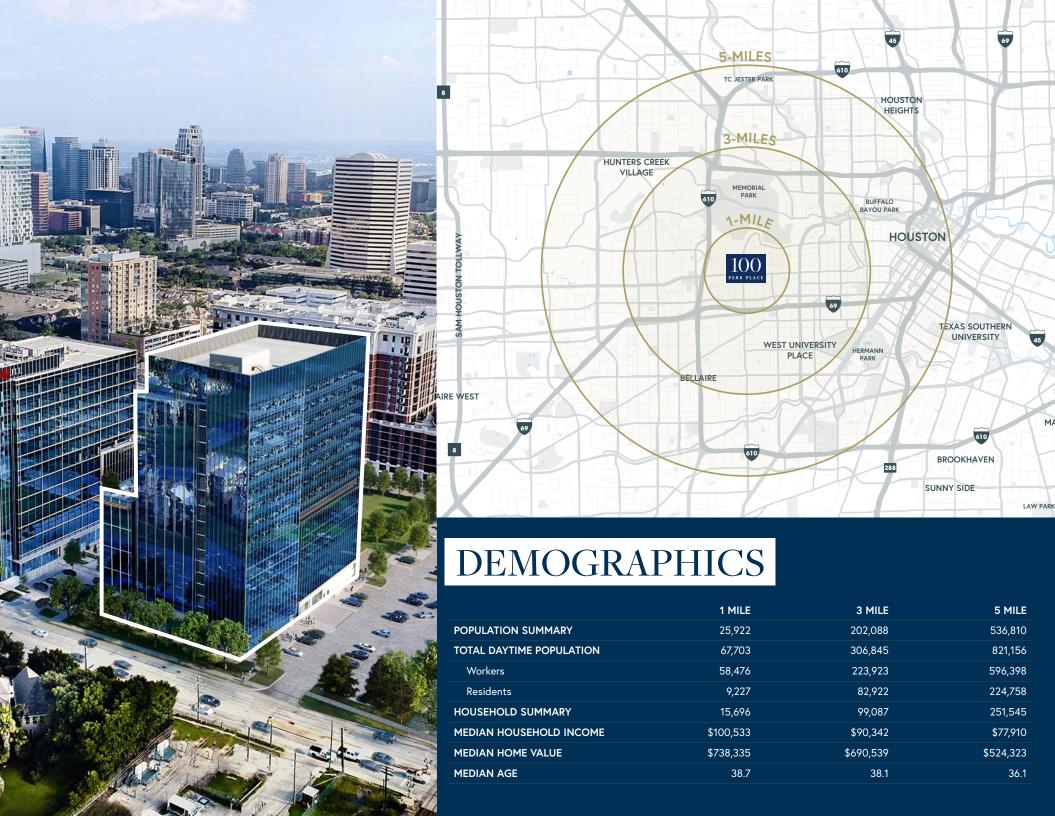

#### **Bold & Timeless**

100 Park Place is a Class AA Office Tower centrally located in the middle of the most exclusive neighborhood in Houston. The building offers ±12,226 SF of premier retail & restaurant space, in addition to the ±223,700 SF office space.