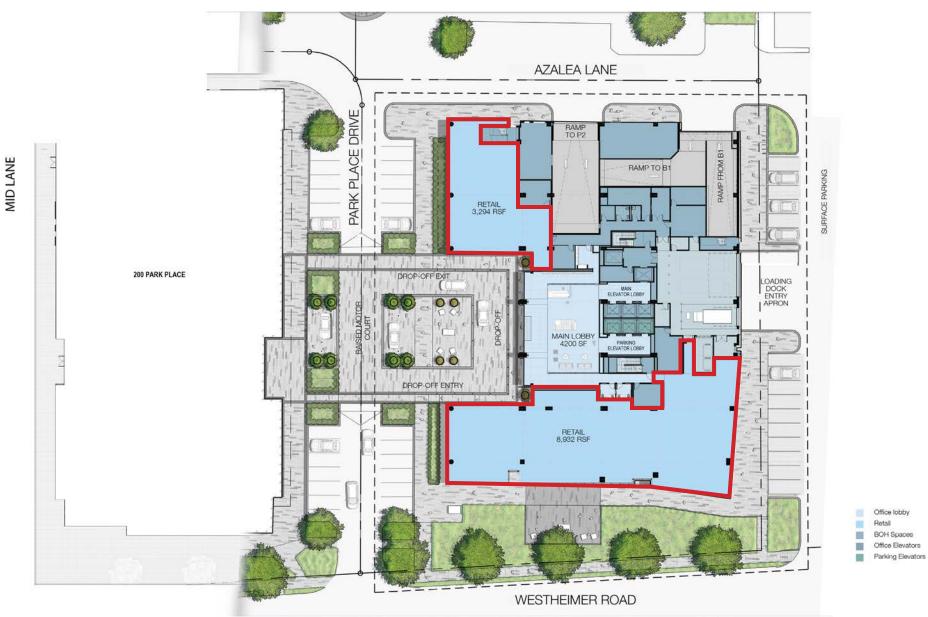

12,226 SF TOTAL RETAIL AVAILABLE

223,700 SF

SUITE 100 3,202 SF

SUITE 150

8,816 SF

#### First Floor Retail & Restaurant Space

#### Lobby & Retail - Level 1

4,200 SF Lobby | 12,226 SF Retail & Restaurant

MA