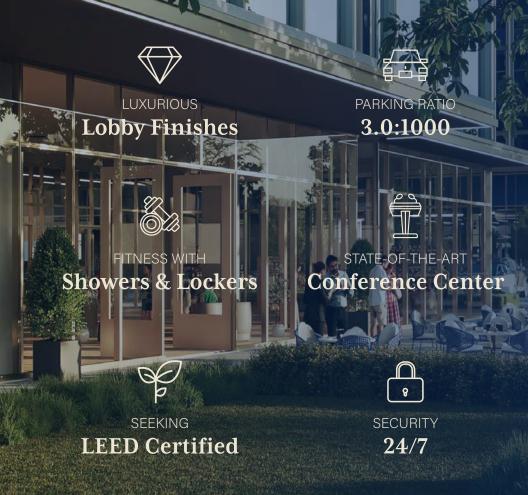

#### **Bold & Timeless**

100 Park Place is a Class AA Office Tower centrally located in the middle of the most exclusive neighborhood in Houston. The building offers ±12,226 SF of premier retail & restaurant space, in addition to the ±223,700 SF office space.