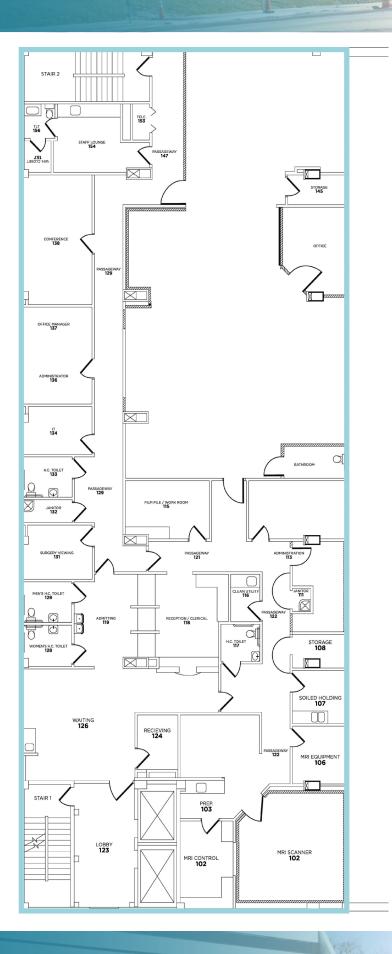

#### FOURTH FLOOR 8,433 SF

# SPACE HIGHLIGHTS

- Rental Rate: \$35.00/SF NNN
- Former surgical center –
  5 operating rooms, 2 procedure rooms, dedicated pre-op and post-op stations, male and female locker rooms, storage, multiple offices
- Previous tenant used 4th floor space as surgery center and 5th floor space as patient check-in, clinical and admin.
   Floors can be leased separately or together.
- An inspection has been conducted to determine requirements and costs to bring space to up to current codes for ASC state licensure. A full report is available, allowing a surgical tenant to quickly be up and running.

#### **FIFTH FLOOR** 7,891 SF

# SPACE HIGHLIGHTS

- Rental Rate: \$35.00/SF NNN
- Clinical and admin space patient check in and out, server room, multiple offices, storage, conference, breakroom, large open area for workstations
- Previous tenant used 4th floor space as surgery center and 5th floor space as patient check-in, clinical and admin.
   Floors can be leased separately or together