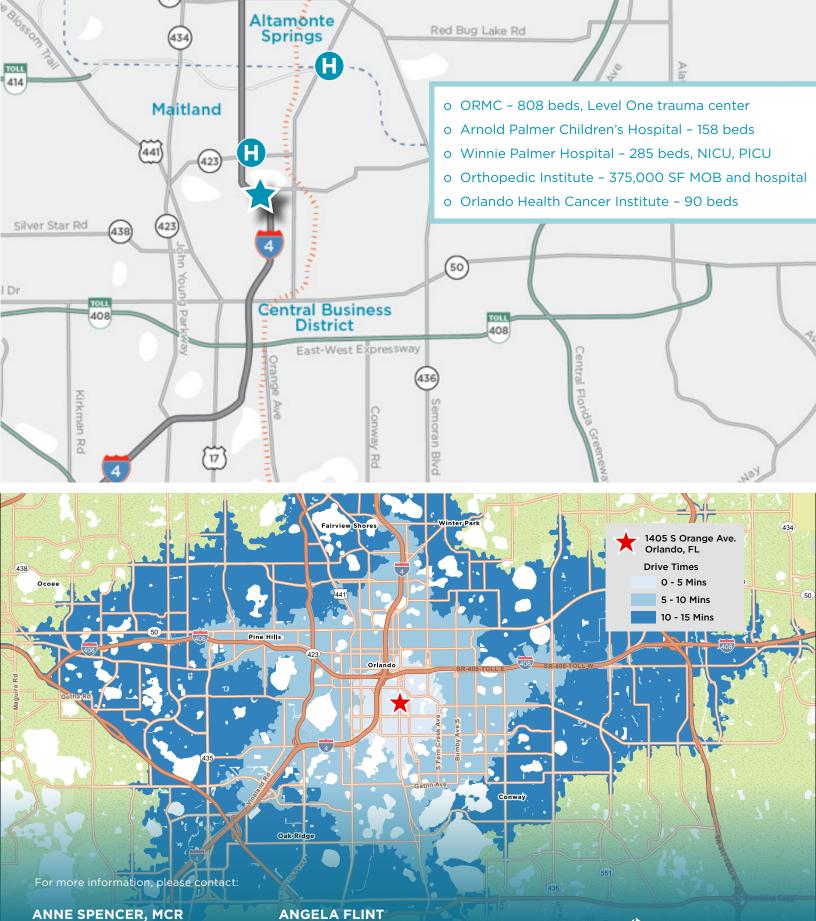

#### **PROPERTY INFORMATION**

Former Ambulatory Surgery Center and medical office for lease! This premier location is only steps from Orlando Health's ORMC and Winnie Palmer hospitals. Located in the heart of Downtown Orlando, Orlando Medical Plaza pulls a patient population from all of Central Florida. Excellent access, visibility and extremely desirable amenities including an on-site parking garage, restaurant and hotel.

#### PARKING

- Structured parking garage attached to building easy in and out for patients and staff
- Garage features a state-of-the-art payment system for visitors
- Area for surgical patient pickup
- Extremely high parking ratio: 6.72/1,000
- Directly across from Orlando Health's flagship campus
- Situated at a signalized intersection, staff and patients can safely walk from the building to the hospital campus in minutes