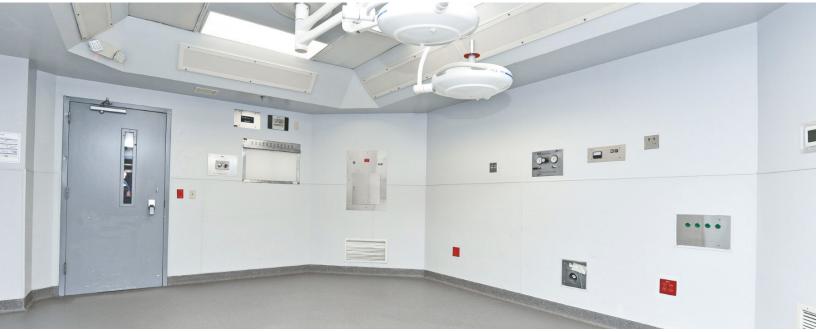

### FOURTH FLOOR PHOTOS

# SPACE HIGHLIGHTS

- Rental Rate: \$35.00/SF NNN
- Former surgical center –
  5 operating rooms, 2 procedure rooms, dedicated pre-op and post-op stations, male and female locker rooms, storage, multiple offices
- Previous tenant used 4th floor space as surgery center and 5th floor space as patient check-in, clinical and admin.
   Floors can be leased separately or together.
- An inspection has been conducted to determine requirements and costs to bring space to up to current codes for ASC state licensure. A full report is available, allowing a surgical tenant to quickly be up and running.