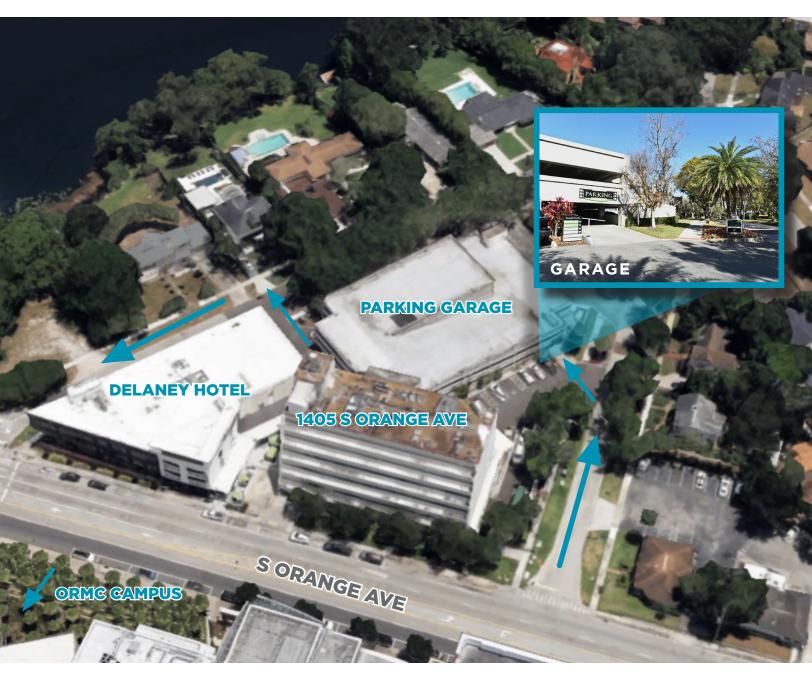

#### **PROPERTY INFORMATION**

Former Ambulatory Surgery Center and medical office for lease! This premier location is only steps from Orlando Health's ORMC and Winnie Palmer hospitals. Located in the heart of Downtown Orlando, Orlando Medical Plaza pulls a patient population from all of Central Florida. Excellent access, visibility and extremely desirable amenities including an on-site parking garage, restaurant and hotel.

- Delaney's Tavern upscale and trendy, voted one of Orlando's best restaurants. Serving new American cuisine, full bar, open for lunch and dinner.
   Featuring the area's best Sunday brunch!
- **The Delaney Hotel** highly rated boutique hotel with innovative design features and bespoke accommodations. A perfect respite for patients and their families.
- On-site structured parking garage 6.72/1,000 SF parking ratio.
- Building and monument signage available

#### PARKING

- Structured parking garage attached to building easy in and out for patients and staff
- Garage features a state-of-the-art payment system for visitors
- Area for surgical patient pickup
- Extremely high parking ratio: 6.72/1,000
- Directly across from Orlando Health's flagship campus
- Situated at a signalized intersection, staff and patients can safely walk from the building to the hospital campus in minutes