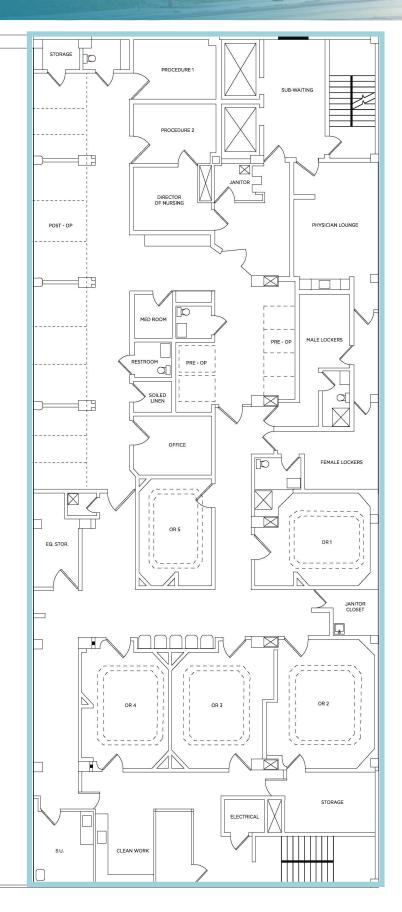

#### FOURTH FLOOR 8,433 SF

# SPACE HIGHLIGHTS

- Rental Rate: \$35.00/SF NNN
- Former surgical center –
  5 operating rooms, 2 procedure rooms, dedicated pre-op and post-op stations, male and female locker rooms, storage, multiple offices
- Previous tenant used 4th floor space as surgery center and 5th floor space as patient check-in, clinical and admin.
   Floors can be leased separately or together.
- An inspection has been conducted to determine requirements and costs to bring space to up to current codes for ASC state licensure. A full report is available, allowing a surgical tenant to quickly be up and running.