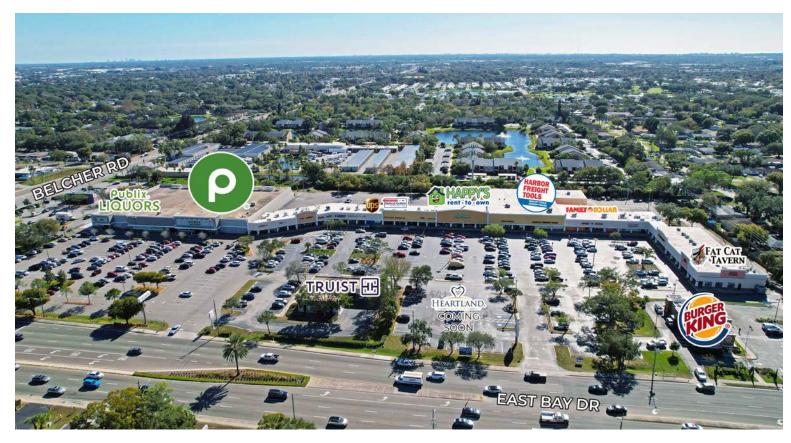

\$70,039        |

#### TRAFFIC COUNTS

East Bay Dr 58,500 VPD

CONTACT INFORMATION

**BRAHM SCOLER** 

561.573.2659 brahm@isramrealty.com

#### 3665 East Bay Drive | Largo, FL



### **SITE PLAN**



146 Sushi Spot Noodle World 5,250 154 Family Dollar Store 8,500 160 Harbor Freight Tools 15,120 164 American Institute of Beauty 13,680 166 Happy's Rent to Own 6,800 176 Fantastic Sams 1,050 184 Available 1,400 188 Metro by T-Mobile 1,050 192 Optical Outlet 2,450 200-204 The UPS Store 2,100 208 Pho 1 Vietnamese Restaurant 1,050 212 Integrated Home Interiors 2,100 220 Elevated Health 2,538 Direct General Insurance 224 1,050 228 Coin Laundry 2,450 236 Available 1,050 240 Nail Envy 1,036 China One 244 1,700

Heartland Dental

OP1

3,500

3665 East Bay Drive | Largo, FL



## **CENTER PHOTOS**





3665 East Bay Drive | Largo, FL



### **MARKET AERIAL**