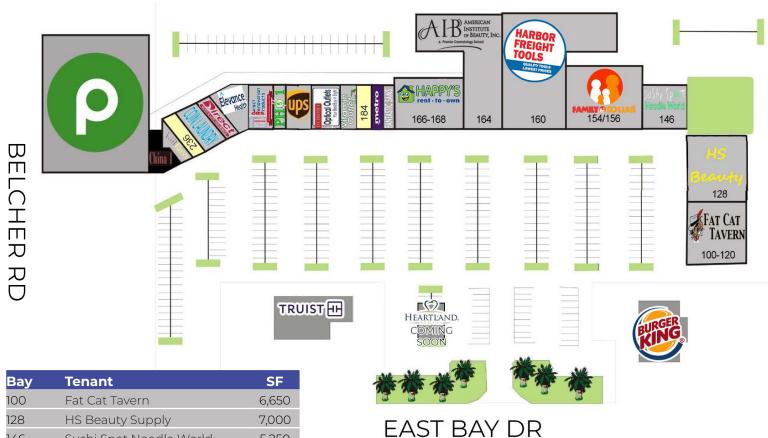

### **SITE PLAN**

146 Sushi Spot Noodle World 5,250 154 Family Dollar Store 8,500 160 Harbor Freight Tools 15,120 164 American Institute of Beauty 13,680 166 Happy's Rent to Own 6,800 176 Fantastic Sams 1,050 184 Available 1,400 188 Metro by T-Mobile 1,050 192 Optical Outlet 2,450 200-204 The UPS Store 2,100 208 Pho 1 Vietnamese Restaurant 1,050 212 Integrated Home Interiors 2,100 220 Elevated Health 2,538 Direct General Insurance 224 1,050 228 Coin Laundry 2,450 236 Available 1,050 240 Nail Envy 1,036 China One 244 1,700

Heartland Dental

OP1

3,500

3665 East Bay Drive | Largo, FL