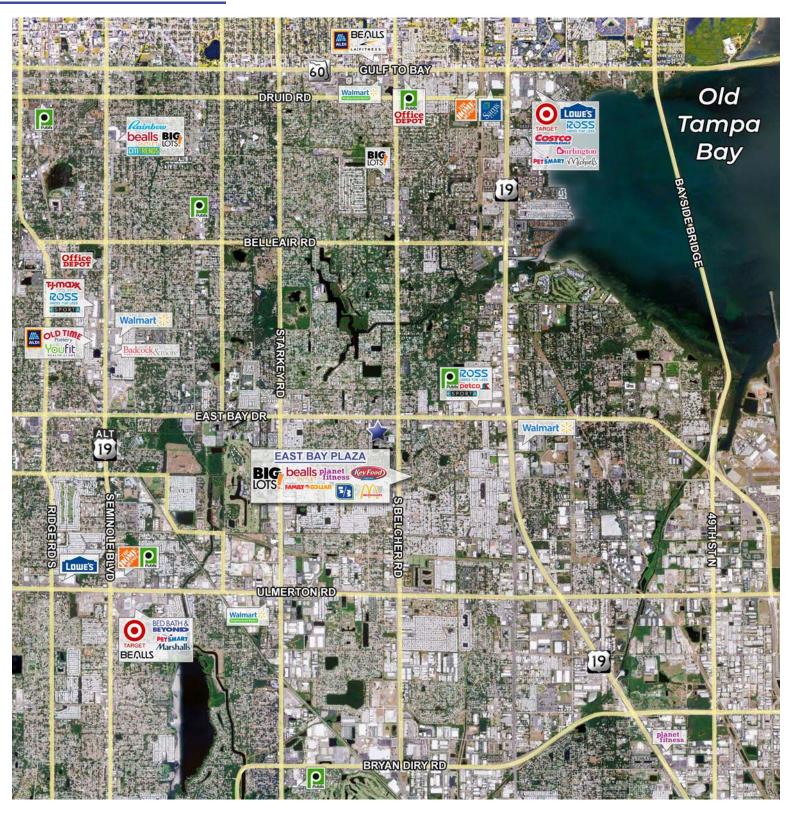

D

CONTACT INFORMATION

**BRAHM SCOLER** 

561.573.2659 brahm@isramrealty.com

#### 3665 East Bay Drive | Largo, FL



### **SITE PLAN**



146 Sushi Spot Noodle World 5,250 154 Family Dollar Store 8,500 160 Harbor Freight Tools 15,120 164 American Institute of Beauty 13,680 166 Happy's Rent to Own 6,800 176 Fantastic Sams 1,050 184 Available 1,400 188 Metro by T-Mobile 1,050 192 Optical Outlet 2,450 200-204 The UPS Store 2,100 208 Pho 1 Vietnamese Restaurant 1,050 212 Integrated Home Interiors 2,100 220 Elevated Health 2,538 Direct General Insurance 224 1,050 228 Coin Laundry 2,450 236 Available 1,050 240 Nail Envy 1,036 China One 244 1,700

Heartland Dental

OP1

3,500

3665 East Bay Drive | Largo, FL



## **CENTER PHOTOS**





3665 East Bay Drive | Largo, FL



### **MARKET AERIAL**