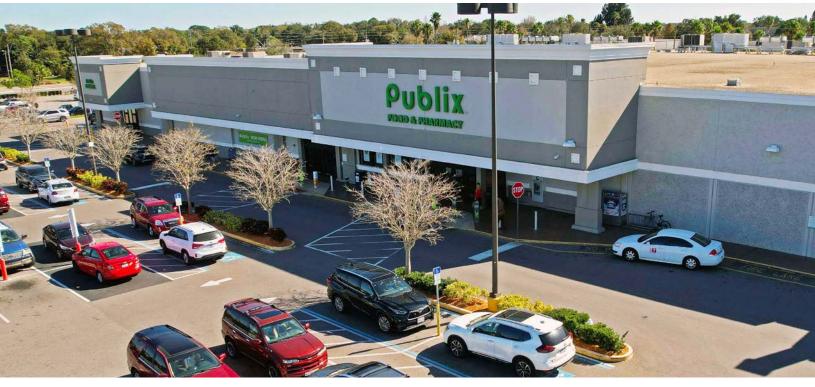

### **PROPERTY HIGHLIGHTS**

East Bay Plaza is a 85,426 square foot neighborhood retail center located in a densely populated trade-area in Largo, Florida. The City of Largo is a delightful community, complete with beautiful scenic parks, residential subdivisions and exciting activities for all ages. The property is located on East Bay Drive, a major artery of Largo with excellent visibility and access. The center is very active due to its location and tenant mix.

## **CENTER PHOTOS**

3665 East Bay Drive | Largo, FL