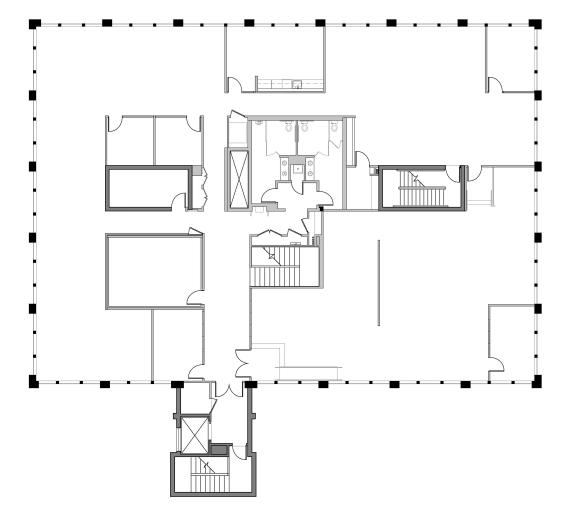

ss office space



Short walk to BART



Excellent freeway access



Just 9 miles from either Oakland or Walnut Creek, 17 miles from San Francisco



90,000 SF, five building campus





Building A

Car and

Building E

2

Building B 📊

No.

Building C

24

Walnut Creek 9 Miles

> Oakland 9 Miles

San Francisco 17 Miles

Bob Maderious 925.357.2010 bob.maderious@transwestern.com CA DRE Lic. 00616136

TRANSWESTERN

REAL ESTATE SERVICES Building D





#### **PINE GROVE** BUSINESS CENTER 4 Orinda Way, Orinda, CA





### Bob Maderious 925.357.2010

bob.maderious@transwestern.com CA DRE Lic. 00616136



SITE PLAN



TRANSWESTERN REAL ESTATE SERVICES

#### Bob Maderious 925.357.2010 bob.maderious@transwestern.com

bob.maderious@transwestern.cc CA DRE Lic. 00616136







Building E, 1st Floor



T TRANSWESTERN REAL ESTATE SERVICES

#### Bob Maderious 925.357.2010 bob.maderious@transwestern.com

bob.maderious@transwestern. CA DRE Lic. 00616136

## **SUITE 200-E**





Building E, 2nd Floor



TRANSWESTERN REAL ESTATE SERVICES

#### Bob Maderious 925.357.2010 bob.maderious@transwestern.com

bob.maderious@transwestern.co CA DRE Lic. 00616136

## **SUITE 300-E**

## ±6,486 SF



Building E, 3rd Floor