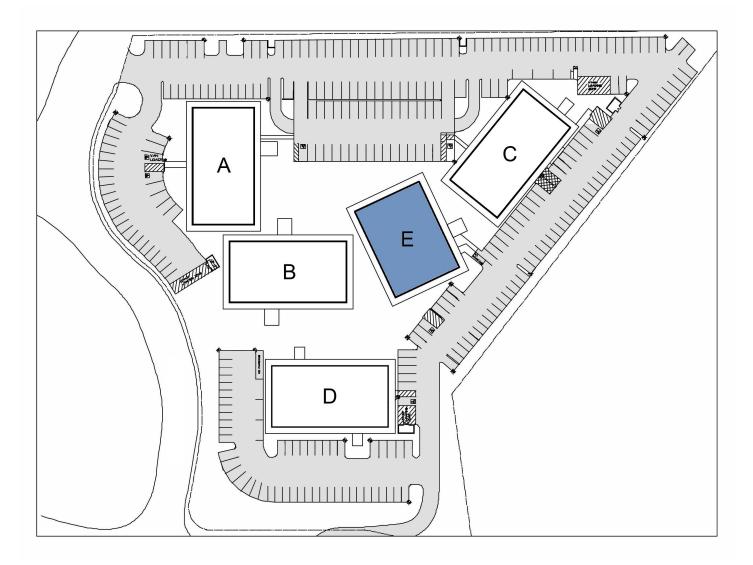

## **HIGHLIGHTS**

First-class office space

Short walk to BART

Excellent freeway access

Just 9 miles from either Oakland or Walnut Creek, 17 miles from San Francisco

90,000 SF, five building campus

Building A

Car and

Building E

2

Building B 📊

No.

Building C

24

Walnut Creek 9 Miles

> Oakland 9 Miles

San Francisco 17 Miles

Bob Maderious 925.357.2010 bob.maderious@transwestern.com CA DRE Lic. 00616136

TRANSWESTERN

REAL ESTATE SERVICES Building D

### Bob Maderious 925.357.2010

bob.maderious@transwestern.com CA DRE Lic. 00616136

SITE PLAN

TRANSWESTERN REAL ESTATE SERVICES