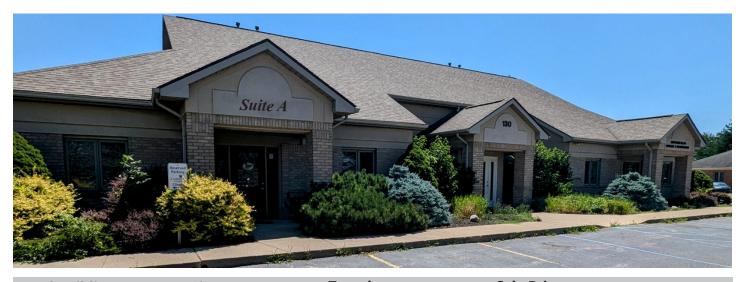

# **130 PROFESSIONAL COURT | LAFAYETTE, IN 47905**

| <b>Total Building/ Property Size</b>                                     | Zoned           |
|--------------------------------------------------------------------------|-----------------|
| 6,840 SF                                                                 | GB              |
| Lease Information                                                        |                 |
| Suite A:                                                                 | Suite B:        |
| ~1,300 SF                                                                | ~740 SF         |
| \$13.00/SF +NNN                                                          | \$13.00/SF +NNN |
| Additional Information: Tenant contracts directly with utility providers |                 |

#### **PROPERTY DESCRIPTION**

The subject property is a well-maintained single-story garden office building with up to four separate suites. The property is available for sale or lease. Suite A is a nicely appointed small office suite with receptionist area, bullpen area, large private office, restroom, and kitchenette. Suite B can be leased individually or combined with either Suite A, or suites C/D (which are currently combined). Suite C/D is move-in ready for the next medical office user. The building features great natural light, attractive landscaping, and ample parking at an affordable rental rate, and conveniently located in a quiet commercial subdivision directly off SR38 east in Lafayette, IN. Numerous food establishments and retail destinations, including the Tippecanoe Mall, are within 1 mile of the location. Interstate 65, regional healthcare providers, and more are also but a few minutes away.