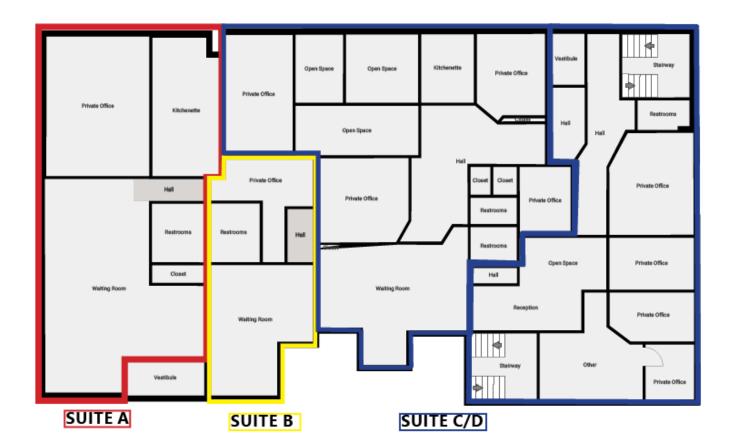

# **130 PROFESSIONAL COURT | LAFAYETTE, IN 47905**

| <b>Total Building/ Property Size</b>                                     | Zoned           |
|--------------------------------------------------------------------------|-----------------|
| 6,840 SF                                                                 | GB              |
| Lease Information                                                        |                 |
| Suite A:                                                                 | Suite B:        |
| ~1,300 SF                                                                | ~740 SF         |
| \$13.00/SF +NNN                                                          | \$13.00/SF +NNN |
| Additional Information: Tenant contracts directly with utility providers |                 |

**Sale Price** \$725,000

Suite C/D: ~4,800 SF \$13.00/SF +NNN

Additional Information: Tenant contracts directly with utility provid NNN fee is currently estimated at \$4.30 per square foot.

#### **PROPERTY DESCRIPTION**

The subject property is a well-maintained single-story garden office building with up to four separate suites. The property is available for sale or lease. Suite A is a nicely appointed small office suite with receptionist area, bullpen area, large private office, restroom, and kitchenette. Suite B can be leased individually or combined with either Suite A, or suites C/D (which are currently combined). Suite C/D is move-in ready for the next medical office user. The building features great natural light, attractive landscaping, and ample parking at an affordable rental rate, and conveniently located in a quiet commercial subdivision directly off SR38 east in Lafayette, IN. Numerous food establishments and retail destinations, including the Tippecanoe Mall, are within 1 mile of the location. Interstate 65, regional healthcare providers, and more are also but a few minutes away.