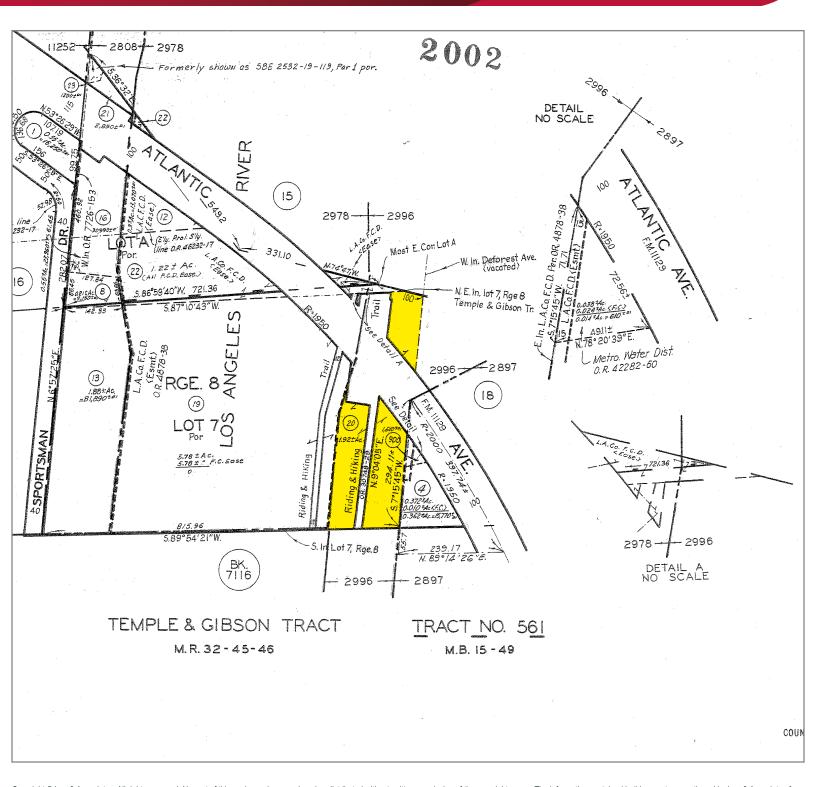

### **PROPERTY FEATURES**

**SIZE:** ±50,447 SF (±1.16 Acres)

**PRICE:** \$1,350,000 (±\$26.76 / SF)

**ZONING: LBPR** 

**APN:** 7101-017-020

- · Directly Adjacent to the 710 Freeway
- Fantastic Development Opportunity
- Close to Major Amenities
- Possibility for Expanded Uses with Entitlement Expert
- Current Tenant Operates Horse Stables