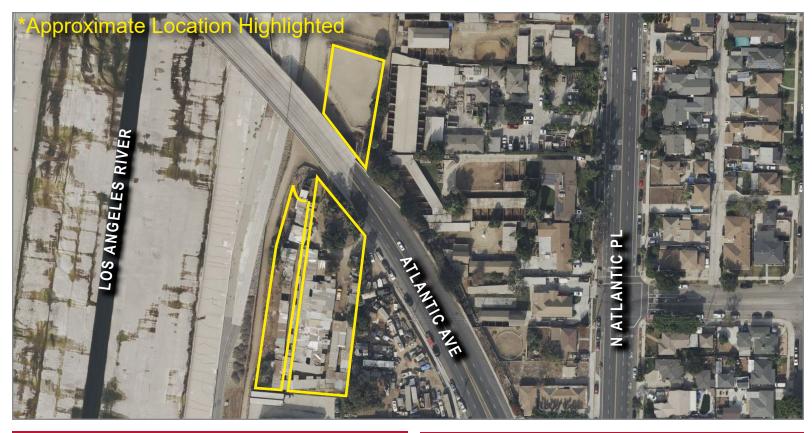

## **LAND** FOR SALE

±6975 ATLANTIC AVE | LONG BEACH, CA 90805

### **PROPERTY FEATURES**

**SIZE:** ±50,447 SF (±1.16 Acres)

**PRICE:** \$1,350,000 (±\$26.76 / SF)

**ZONING: LBPR** 

**APN:** 7101-017-020

- · Directly Adjacent to the 710 Freeway
- Fantastic Development Opportunity
- Close to Major Amenities
- Possibility for Expanded Uses with Entitlement Expert
- Current Tenant Operates Horse Stables