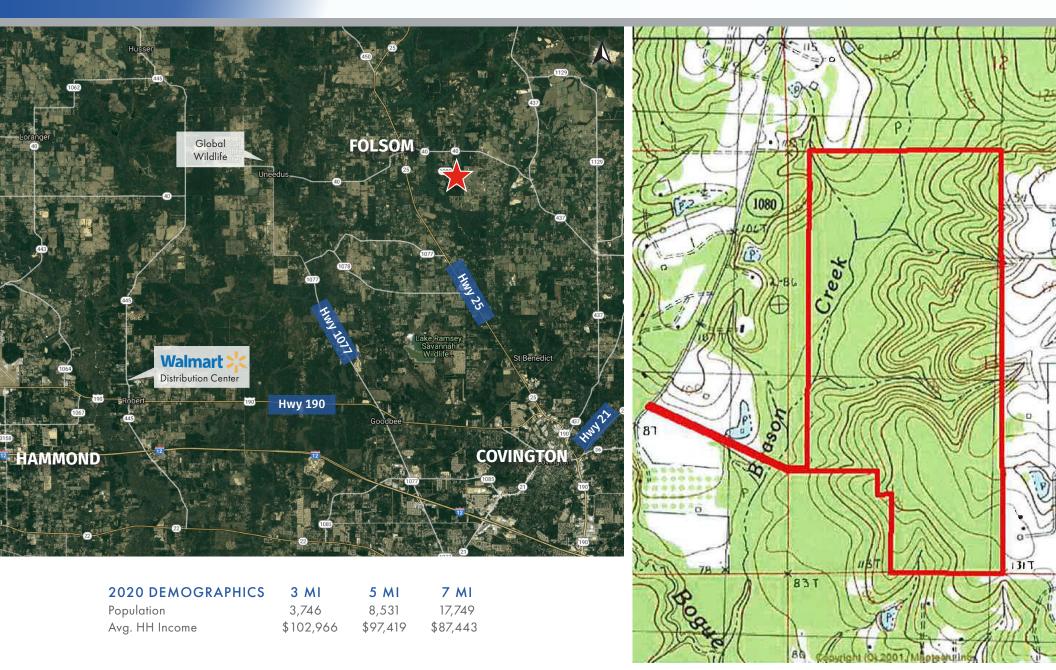

#### **PROPERTY SUMMARY**

This beautiful estate property was formerly a timber tract and has +/-250 Acres of 15+ year mature and managed Pine throughout. The driveway access off the main road leads up through the old timber road to the high point of the property. Situated just outside of Flosom, LA in the heart of horse country.

## **POSSIBLE USES**

- Agricultural
- Industrial
- Residential