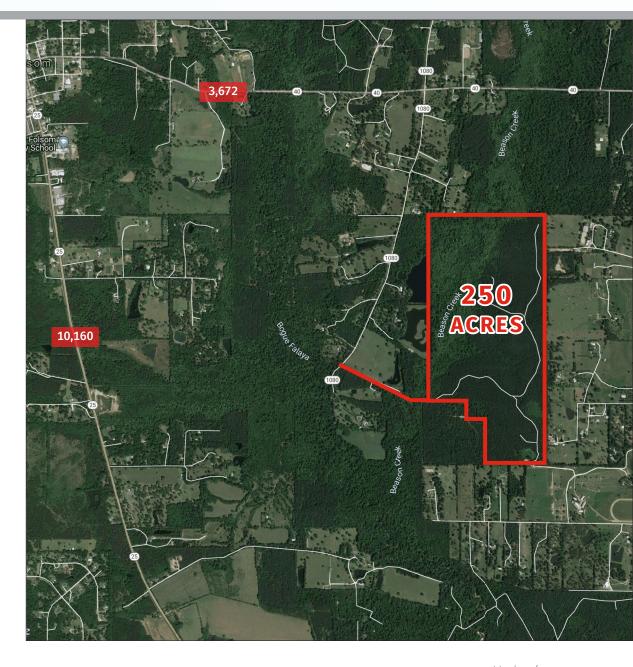

# **250 ACRE ESTATE**

Factory Road (Hwy 1080), Folsom, LA 70437

## LAND SIZE

• 250 +/- acres

• Land splits ava

## **TRAFFIC COUNT (ADT 2017)**

- Hwy 25: 10,160
- Hwy 40: 3,672