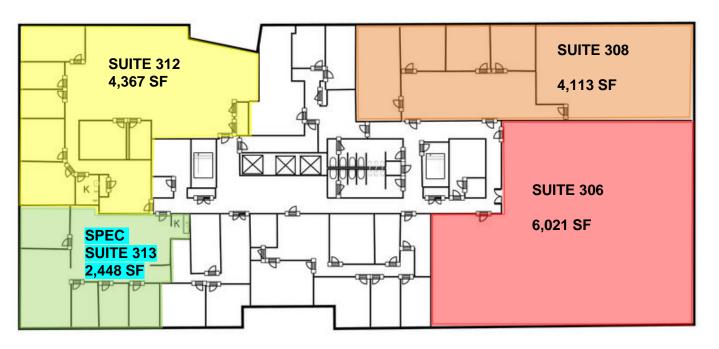

# THIRD FLOOR

| FI – Suite            | Size (SF) | Lease Rate |
|-----------------------|-----------|------------|
| 3 <sup>rd</sup> - 306 | 6,021     | \$25.00 FS |
| 3 <sup>rd</sup> - 308 | 4,113     | \$25.00 FS |
| 3 <sup>rd</sup> - 312 | 4,367     | \$25.00 FS |
| Spec Suite            |           |            |
| 3 <sup>rd</sup> - 313 | 2,448     | \$25.00 FS |