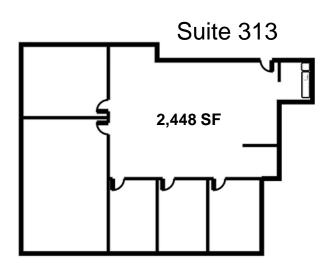

# THIRD FLOOR

| FI – Suite            | Size (SF) | Lease Rate |
|-----------------------|-----------|------------|
| 3 <sup>rd</sup> - 306 | 6,021     | \$25.00 FS |
| 3 <sup>rd</sup> - 308 | 4,113     | \$25.00 FS |
| 3 <sup>rd</sup> - 312 | 4,367     | \$25.00 FS |
| Spec Suite            |           |            |
| 3 <sup>rd</sup> - 313 | 2,448     | \$25.00 FS |