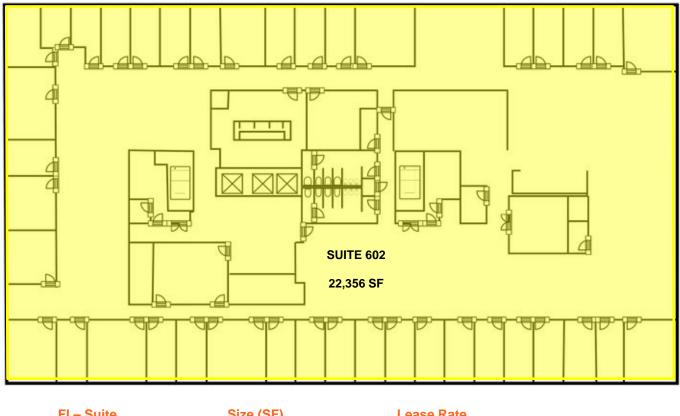

# SIXTH FLOOR

| FI – Suite            | Size (SF) | Lease Rate |
|-----------------------|-----------|------------|
| 6 <sup>th</sup> - 602 | 22,356    | \$25.00 FS |

The information above was furnished to us by sources we believe to be reliable but no warranty or representation is made to its accuracy. It is your responsibility to independently confirm its accuracy and completeness. This offering is subject to correction or errors and omissions, change of pricing, prior to sale/lease or withdrawal from the market, without notice.