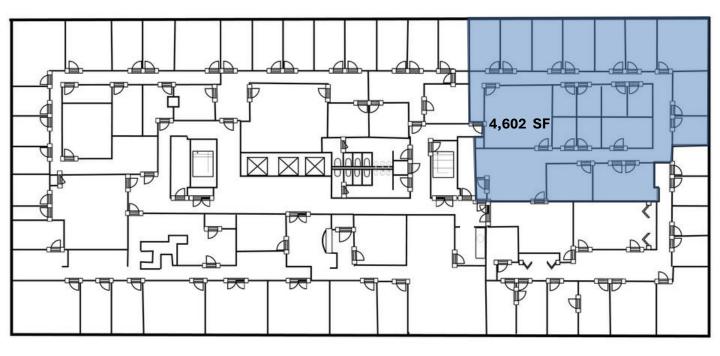

#### SEVENTH FLOOR

| FI – Suite            | Size (SF) | Lease Rate |
|-----------------------|-----------|------------|
| 7 <sup>th</sup> – NEW | 4,602     | \$25.00 FS |

The information above was furnished to us by sources we believe to be reliable but no warranty or representation is made to its accuracy. It is your responsibility to independently confirm its accuracy and completeness. This offering is subject to correction or errors and omissions, change of pricing, prior to sale/lease or withdrawal from the market, without notice.