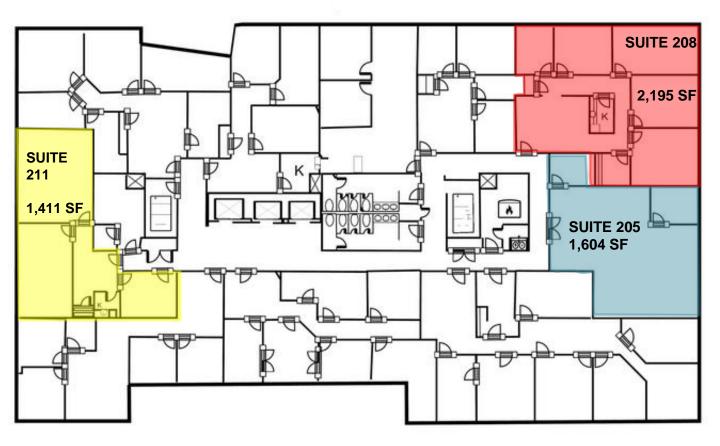

#### FLOOR PLANS

#### SECOND FLOOR

| FI – Suite            | Size (SF) | Lease Rate |  |
|-----------------------|-----------|------------|--|
| 2 <sup>nd</sup> – 205 | 1,604     | \$25.00 FS |  |
| 2 <sup>nd</sup> - 208 | 2,195     | \$25.00 FS |  |
| 2 <sup>nd</sup> - 211 | 1,411     | \$25.00 FS |  |