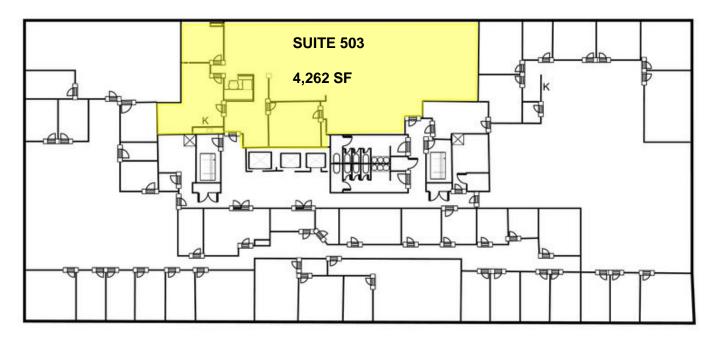

## FIFTH FLOOR

| FI – Suite            | Size (SF) | Lease Rate |
|-----------------------|-----------|------------|
| 5 <sup>th</sup> - 503 | 4,262     | \$25.00 FS |

The information above was furnished to us by sources we believe to be reliable but no warranty or representation is made to its accuracy. It is your responsibility to independently confirm its accuracy and completeness. This offering is subject to correction or errors and omissions, change of pricing, prior to sale/lease or withdrawal from the market, without notice.