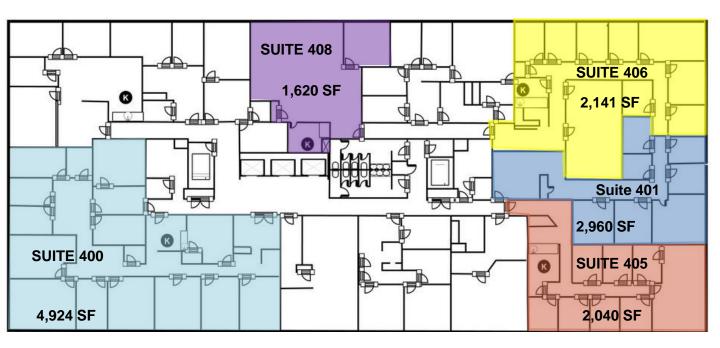

#### FOURTH FLOOR

| FI – Suite            | Size (SF) | Lease Rate |
|-----------------------|-----------|------------|
| 4 <sup>th</sup> - 400 | 4,924     | \$25.00 FS |
| 4 <sup>th</sup> - 401 | 2,960     | \$25.00 FS |
| 4 <sup>th</sup> – 405 | 2,040     | \$25.00 FS |
| 4 <sup>th</sup> - 406 | 2,141     | \$25.00 FS |
| 4 <sup>th</sup> - 408 | 1,620     | \$25.00 FS |

The information above was furnished to us by sources we believe to be reliable but no warranty or representation is made to its accuracy. It is your responsibility to independently confirm its accuracy and completeness. This offering is subject to correction or errors and omissions, change of pricing, prior to sale/lease or withdrawal from the market, without notice.