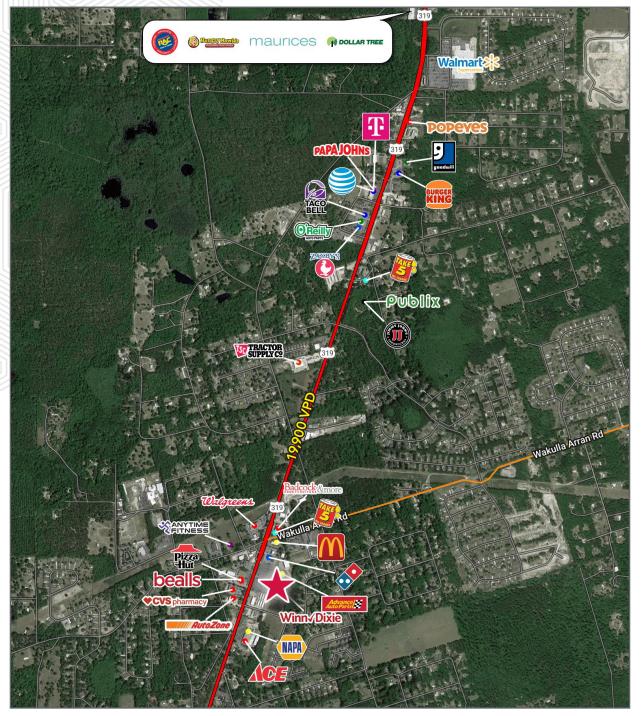

| 22,668            |
| Households            | 3,980           | 6,777                   | 8,350             |
| Daytime Pop           | 7,730           | 12,480                  | 16,208            |
| Med HH Income         | \$80,607        | \$74,861                | \$73,679          |

Sid Knightsid@retailspecialists.com205.370.0249Benjamin Hendrixbhendrix@retailspecialists.com256.794.9836Jared Mobleyjmobley@retailspecialists.com205.422.6070David Ashford, CCIMdashford@retailspecialists.com205.999.6552

No warranty expressed or implied has been made as to the accuracy of the information herein. Retail Specialists assumes no liability for errors, omissions, or change of price or conditions.



# Winn-Dixie Pad

### 2629 Crawfordville Hwy Crawfordville, FL 32327

### Market Aerial



### FOR LEASE

Sid Knight sid@retailspecialists.com 205.370.0249 Benjamin Hendrix bhendrix@retailspecialists.com 256.794.9836 Jared Mobley jmobley@retailspecialists.com 205.422.6070 David Ashford, CCIM dashford@retailspecialists.com 205.999.6552

www.retailspecialists.com

No warranty expressed or implied has been made as to the accuracy of the information herein. Retail Specialists assumes no liability for errors, omissions, or change of price or conditions.