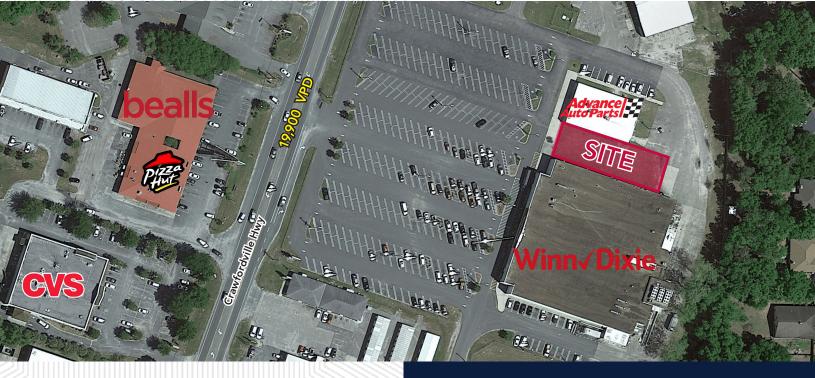

### Property Highlights

- 10,000 square foot pad available for ground lease
- Adjacent to Winn-Dixie- closing Jan. 2025 and reopening as Aldi in July 2025
- Excellent location on Crawfordville's main retail corridor
- Surrounding national retailers include Bealls, Anytime Fitness, Publix, Badcock and others
- Call for more information and pricing

### FOR GROUND LEASE

| SQUARE FEET<br>10,000 | <b>y</b><br>tra | م<br>م<br>FFIC<br>0 VPD | ACCESS<br>Highway |
|-----------------------|-----------------|-------------------------|-------------------|
| Demographics          | 3 mile          | 5 mile                  | 7 mile            |
| Population            | 10,888          | 18,548                  | 22,668            |
| Households            | 3,980           | 6,777                   | 8,350             |
| Daytime Pop           | 7,730           | 12,480                  | 16,208            |
| Med HH Income         | \$80,607        | \$74,861                | \$73,679          |