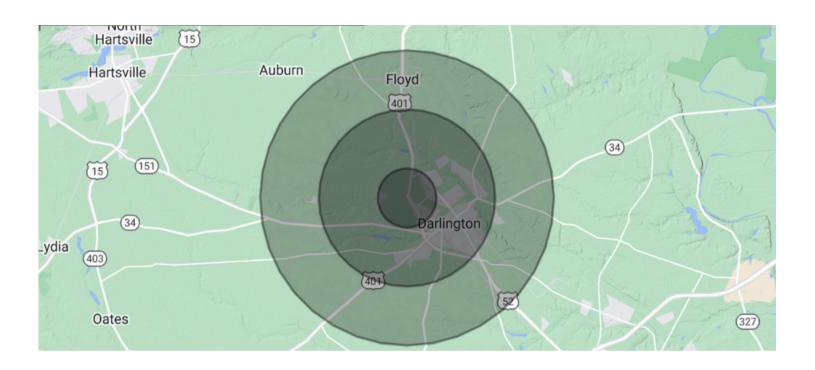

### **LOCAL DEMOGRAPHICS**

| POPULATION                                          | 1 MILE   | 3 MILES  | 5 MILES  |
|-----------------------------------------------------|----------|----------|----------|
| Total Population                                    | 1,601    | 11,672   | 17,990   |
| Average Age                                         | 35.7     | 45.8     | 42.9     |
| Average Age (Male)                                  | 34.7     | 42.0     | 38.4     |
| Average Age (Female)                                | 36.1     | 47.4     | 46.2     |
|                                                     |          |          |          |
| HOUSEHOLDS & INCOME                                 | 1 MILE   | 3 MILES  | 5 MILES  |
| Total Households                                    | 714      | 5,878    | 8,384    |
| # of Persons per HH                                 | 2.2      | 2.0      | 2.1      |
| Average HH Income                                   | \$36,026 | \$37,588 | \$40,659 |
| Average House Value                                 | \$76,530 | \$92,518 | \$92,166 |
| *Demographic data derived from 2020 ACS - US Census |          |          |          |