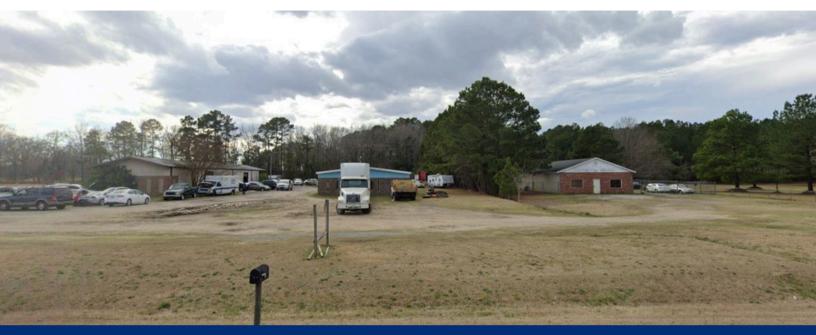

#### PROPERTY DESCRIPTION

- Darlington Tax Map Numbers:
  - 145-00-03-120, 145-00-03-124, and 145-00-03-121
- Building One: 840 N Gov. Williams Hwy (Fully Leased)
  - o Roll Up Doors: 8
  - o Ceiling Height: ±14 Feet
  - Lease Rate (Suite A): \$1,200/month (± 1,500 SF)
- Building Two: 900 N Gov. Williams Hwy
  - o Roll Up Doors: 2
  - o Ceiling Height: 10 Feet
  - Lease Rate: \$1,000/month
- Building Three: 904 N Gov. Williams Hwy (Fully Leased)
  - o Roll Up Doors: 2
  - o Ceiling Height: ± 12 feet
  - Lease Rate: \$2,000/month
- ± 2 miles to Downtown Darlington, SC

#### OFFERING SUMMARY

| Sale Price:          | \$499,000                 |  |
|----------------------|---------------------------|--|
| Building One:        | Fully Leased   ± 4,000 SF |  |
| <b>Building Two:</b> | ± 2,000 SF                |  |
| Building Three:      | Fully Leased   ± 2,880 SF |  |
| Total SF:            | ± 8,880 SF                |  |