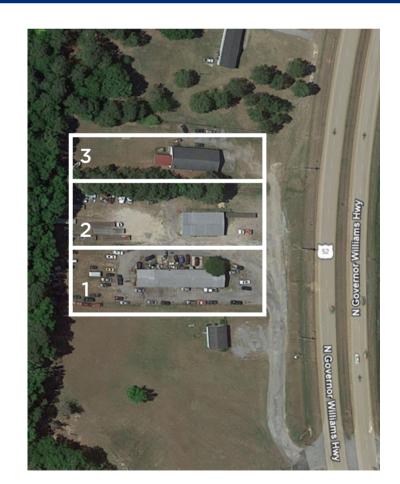

#### PROPERTY DESCRIPTION

- Darlington Tax Map Numbers:
  - 145-00-03-120, 145-00-03-124, and 145-00-03-121
- Building One: 840 N Gov. Williams Hwy (Fully Leased)
  - o Roll Up Doors: 8
  - o Ceiling Height: ±14 Feet
  - Lease Rate (Suite A): \$1,200/month (± 1,500 SF)
- Building Two: 900 N Gov. Williams Hwy
  - o Roll Up Doors: 2
  - o Ceiling Height: 10 Feet
  - Lease Rate: \$1,000/month
- Building Three: 904 N Gov. Williams Hwy (Fully Leased)
  - o Roll Up Doors: 2
  - o Ceiling Height: ± 12 feet
  - Lease Rate: \$2,000/month
- ± 2 miles to Downtown Darlington, SC

#### OFFERING SUMMARY

| Sale Price:          | \$499,000                 |  |
|----------------------|---------------------------|--|
| Building One:        | Fully Leased   ± 4,000 SF |  |
| <b>Building Two:</b> | ± 2,000 SF                |  |
| Building Three:      | Fully Leased   ± 2,880 SF |  |
| Total SF:            | ± 8,880 SF                |  |