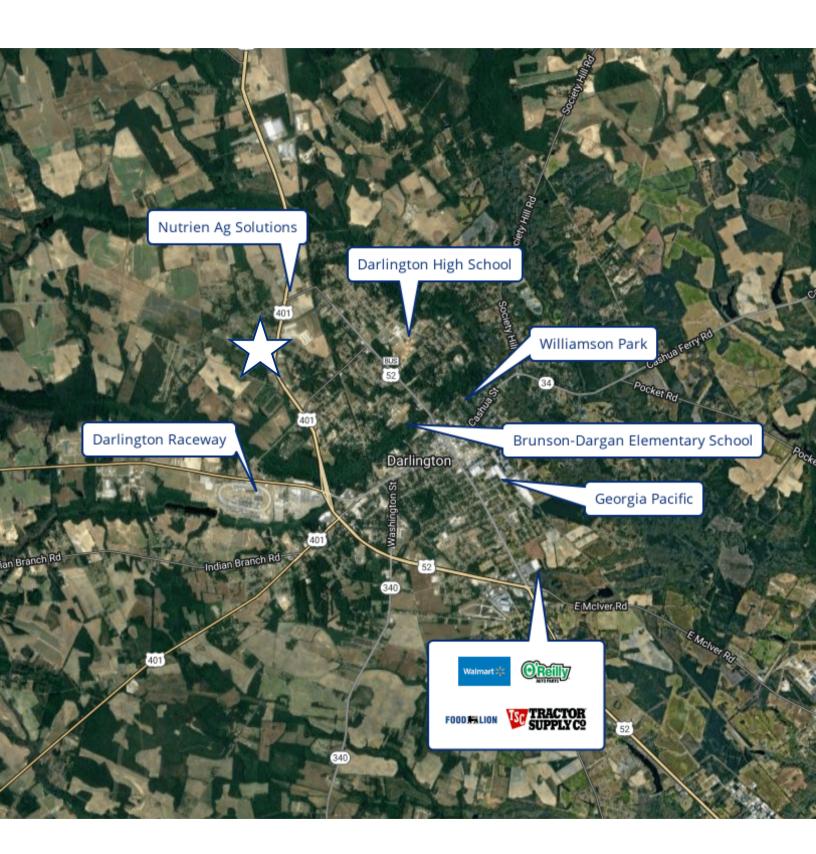

#### PROPERTY DESCRIPTION

- Darlington Tax Map Numbers:
  - 145-00-03-120, 145-00-03-124, and 145-00-03-121
- Building One: 840 N Gov. Williams Hwy (Fully Leased)
  - o Roll Up Doors: 8
  - o Ceiling Height: ±14 Feet
  - Lease Rate (Suite A): \$1,200/month (± 1,500 SF)
- Building Two: 900 N Gov. Williams Hwy
  - o Roll Up Doors: 2
  - o Ceiling Height: 10 Feet
  - Lease Rate: \$1,000/month
- Building Three: 904 N Gov. Williams Hwy (Fully Leased)
  - o Roll Up Doors: 2
  - o Ceiling Height: ± 12 feet
  - Lease Rate: \$2,000/month
- ± 2 miles to Downtown Darlington, SC