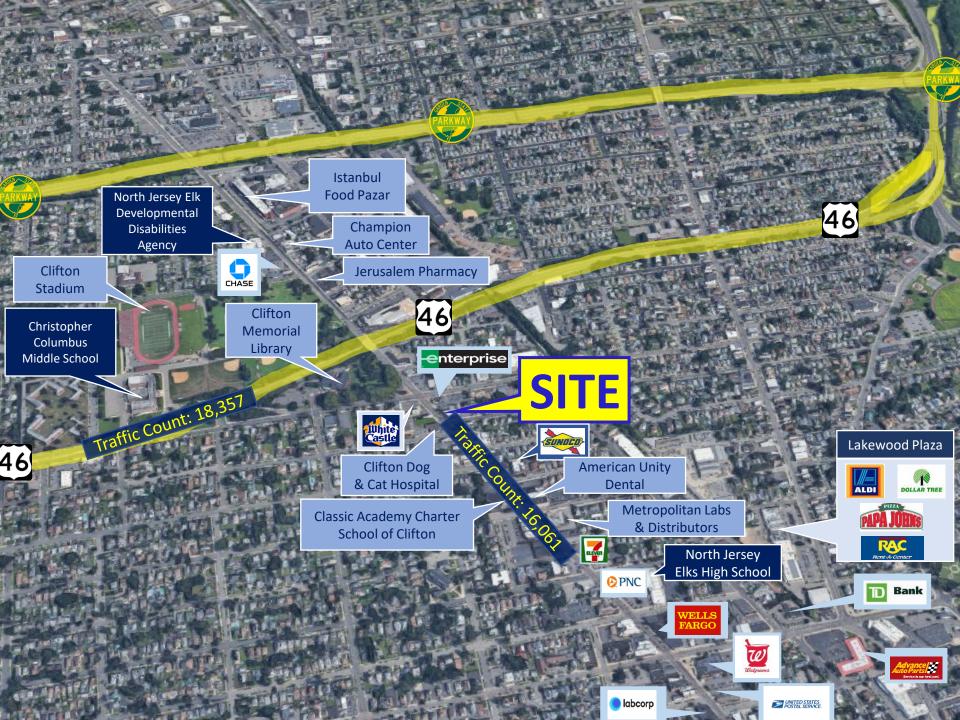

## **CLASS A MEDICAL BUILDING**

- Former Podiatrist Office
- 2<sup>nd</sup> Floor 2B
  - 3 Exam Rooms
  - Waiting Room
  - Dr's Office with Private Bathroom
  - Reception Desk
  - Storage Room/Closet
  - Common Area Bathrooms
  - Heavy Daytime Population
  - Ample Parking
  - Traffic Main Ave: 16,061 VPD
  - Located Near: Rt 46, Rt3, Parkway, Rt 80
  - Nearby National Tenants: Enterprise, White Castle, Aldi, Dollar Tree, Wells Fargo, TD Bank, Advance Auto Parts, and Many More.