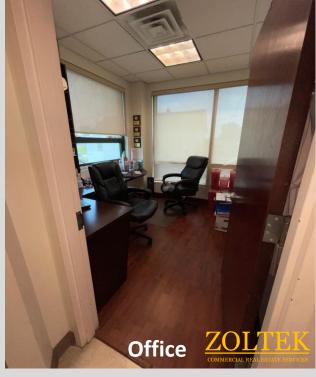

## **CLASS A MEDICAL BUILDING**

- Former Podiatrist Office
- 2<sup>nd</sup> Floor 2B
  - 3 Exam Rooms
  - Waiting Room
  - Dr's Office with Private Bathroom
  - Reception Desk
  - Storage Room/Closet
  - Common Area Bathrooms
  - Heavy Daytime Population
  - Ample Parking
  - Traffic Main Ave: 16,061 VPD
  - Located Near: Rt 46, Rt3, Parkway, Rt 80
  - Nearby National Tenants: Enterprise, White Castle, Aldi, Dollar Tree, Wells Fargo, TD Bank, Advance Auto Parts, and Many More.