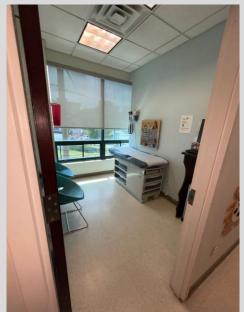

## **CLASS A MEDICAL BUILDING**

- Former Podiatrist Office
- 2<sup>nd</sup> Floor 2B
  - 3 Exam Rooms
  - Waiting Room
  - Dr's Office with Private Bathroom
  - Reception Desk
  - Storage Room/Closet
  - Common Area Bathrooms
  - Heavy Daytime Population
  - Ample Parking
  - Traffic Main Ave: 16,061 VPD
  - Located Near: Rt 46, Rt3, Parkway, Rt 80
  - Nearby National Tenants: Enterprise, White Castle, Aldi, Dollar Tree, Wells Fargo, TD Bank, Advance Auto Parts, and Many More.