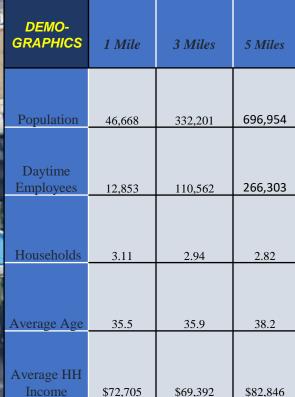

## FOR MORE INFORMATION PLEASE CONTACT EXCLUSIVE BROKER:

Urszula Zoltek C: 973.896.8377 Urszula@ZoltekCRE.com Anjelica McCann C: 973.798.6130 Ext. 1009 Anjelica@ZoltekCRE.com



## **CLASS A MEDICAL BUILDING**

- Former Podiatrist Office
- 2<sup>nd</sup> Floor 2B
  - 3 Exam Rooms
  - Waiting Room
  - Dr's Office with Private Bathroom
  - Reception Desk
  - Storage Room/Closet
  - Common Area Bathrooms
  - Heavy Daytime Population
  - Ample Parking
  - Traffic Main Ave: 16,061 VPD
  - Located Near: Rt 46, Rt3, Parkway, Rt 80
  - Nearby National Tenants: Enterprise, White Castle, Aldi, Dollar Tree, Wells Fargo, TD Bank, Advance Auto Parts, and Many More.





































## FOR FURTHER INFORMATION PLEASE CONTACT EXCLUSIVE AGENTS:

Urszula Zoltek C: 973.896.8377 Urszula@ZoltekCRE.com

Anjelica McCann O: 973.798.6130 Ext. 1009 Anjelica@ZoltekCRE.com