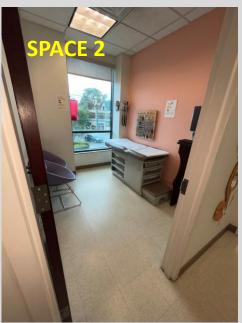

## **CLASS A MEDICAL BUILDING**

- Former Podiatrist Office
- 2<sup>nd</sup> Floor 2B
  - 3 Exam Rooms
  - Waiting Room
  - Dr's Office with Private Bathroom
  - Reception Desk
  - Storage Room/Closet
  - Common Area Bathrooms
  - Heavy Daytime Population
  - Ample Parking
  - Traffic Main Ave: 16,061 VPD
  - Located Near: Rt 46, Rt3, Parkway, Rt 80
  - Nearby National Tenants: Enterprise, White Castle, Aldi, Dollar Tree, Wells Fargo, TD Bank, Advance Auto Parts, and Many More.