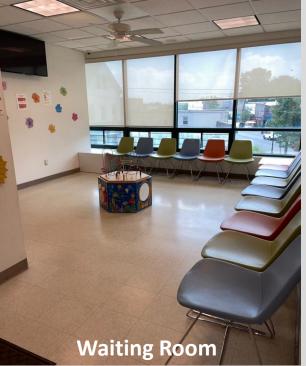

## **CLASS A MEDICAL BUILDING**

- Former Podiatrist Office
- 2<sup>nd</sup> Floor 2B
  - 3 Exam Rooms
  - Waiting Room
  - Dr's Office with Private Bathroom
  - Reception Desk
  - Storage Room/Closet
  - Common Area Bathrooms
  - Heavy Daytime Population
  - Ample Parking
  - Traffic Main Ave: 16,061 VPD
  - Located Near: Rt 46, Rt3, Parkway, Rt 80
  - Nearby National Tenants: Enterprise, White Castle, Aldi, Dollar Tree, Wells Fargo, TD Bank, Advance Auto Parts, and Many More.