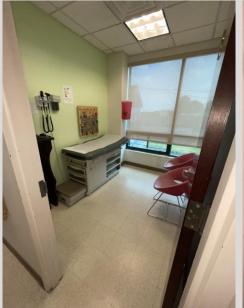

## **CLASS A MEDICAL BUILDING**

- Former Podiatrist Office
- 2<sup>nd</sup> Floor 2B
  - 3 Exam Rooms
  - Waiting Room
  - Dr's Office with Private Bathroom
  - Reception Desk
  - Storage Room/Closet
  - Common Area Bathrooms
  - Heavy Daytime Population
  - Ample Parking
  - Traffic Main Ave: 16,061 VPD
  - Located Near: Rt 46, Rt3, Parkway, Rt 80
  - Nearby National Tenants: Enterprise, White Castle, Aldi, Dollar Tree, Wells Fargo, TD Bank, Advance Auto Parts, and Many More.