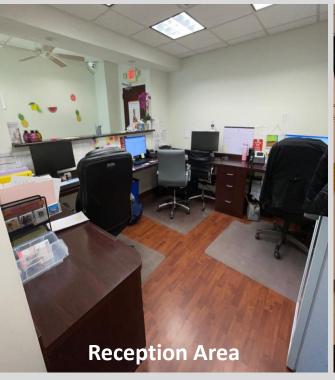

## **CLASS A MEDICAL BUILDING**

- Former Podiatrist Office
- 2<sup>nd</sup> Floor 2B
  - 3 Exam Rooms
  - Waiting Room
  - Dr's Office with Private Bathroom
  - Reception Desk
  - Storage Room/Closet
  - Common Area Bathrooms
  - Heavy Daytime Population
  - Ample Parking
  - Traffic Main Ave: 16,061 VPD
  - Located Near: Rt 46, Rt3, Parkway, Rt 80
  - Nearby National Tenants: Enterprise, White Castle, Aldi, Dollar Tree, Wells Fargo, TD Bank, Advance Auto Parts, and Many More.