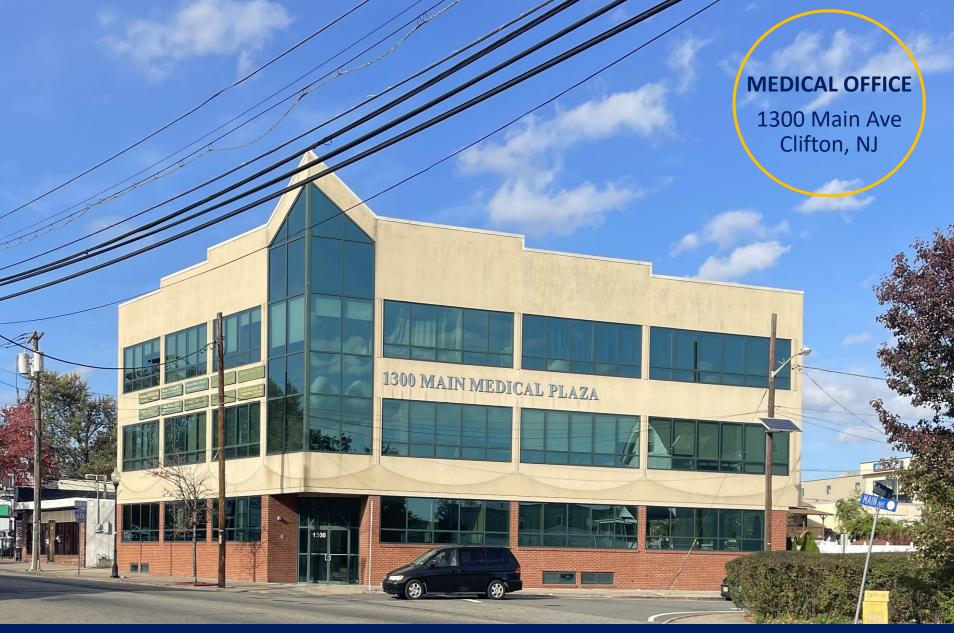

## **CLASS A MEDICAL BUILDING**

- Former Podiatrist Office
- 2<sup>nd</sup> Floor 2B
  - 3 Exam Rooms
  - Waiting Room
  - Dr's Office with Private Bathroom
  - Reception Desk
  - Storage Room/Closet
  - Common Area Bathrooms
  - Heavy Daytime Population
  - Ample Parking
  - Traffic Main Ave: 16,061 VPD
  - Located Near: Rt 46, Rt3, Parkway, Rt 80
  - Nearby National Tenants: Enterprise, White Castle, Aldi, Dollar Tree, Wells Fargo, TD Bank, Advance Auto Parts, and Many More.