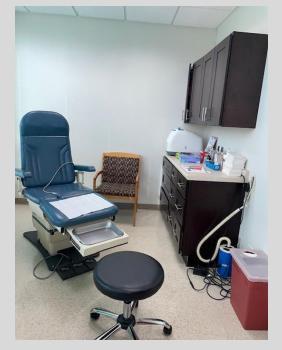

## **CLASS A MEDICAL BUILDING**

- Former Podiatrist Office
- 2<sup>nd</sup> Floor 2B
  - 3 Exam Rooms
  - Waiting Room
  - Dr's Office with Private Bathroom
  - Reception Desk
  - Storage Room/Closet
  - Common Area Bathrooms
  - Heavy Daytime Population
  - Ample Parking
  - Traffic Main Ave: 16,061 VPD
  - Located Near: Rt 46, Rt3, Parkway, Rt 80
  - Nearby National Tenants: Enterprise, White Castle, Aldi, Dollar Tree, Wells Fargo, TD Bank, Advance Auto Parts, and Many More.