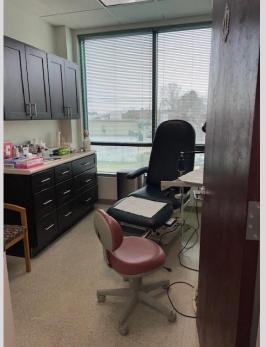

## **CLASS A MEDICAL BUILDING**

- Former Podiatrist Office
- 2<sup>nd</sup> Floor 2B
  - 3 Exam Rooms
  - Waiting Room
  - Dr's Office with Private Bathroom
  - Reception Desk
  - Storage Room/Closet
  - Common Area Bathrooms
  - Heavy Daytime Population
  - Ample Parking
  - Traffic Main Ave: 16,061 VPD
  - Located Near: Rt 46, Rt3, Parkway, Rt 80
  - Nearby National Tenants: Enterprise, White Castle, Aldi, Dollar Tree, Wells Fargo, TD Bank, Advance Auto Parts, and Many More.