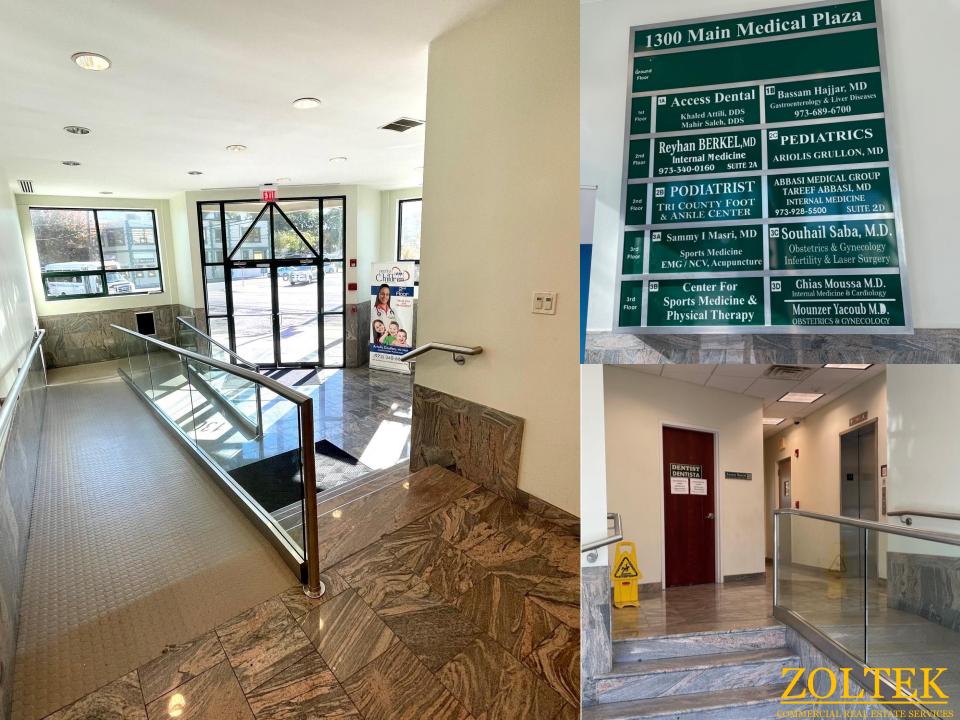

## **CLASS A MEDICAL BUILDING**

- Former Podiatrist Office
- 2<sup>nd</sup> Floor 2B
  - 3 Exam Rooms
  - Waiting Room
  - Dr's Office with Private Bathroom
  - Reception Desk
  - Storage Room/Closet
  - Common Area Bathrooms
  - Heavy Daytime Population
  - Ample Parking
  - Traffic Main Ave: 16,061 VPD
  - Located Near: Rt 46, Rt3, Parkway, Rt 80
  - Nearby National Tenants: Enterprise, White Castle, Aldi, Dollar Tree, Wells Fargo, TD Bank, Advance Auto Parts, and Many More.