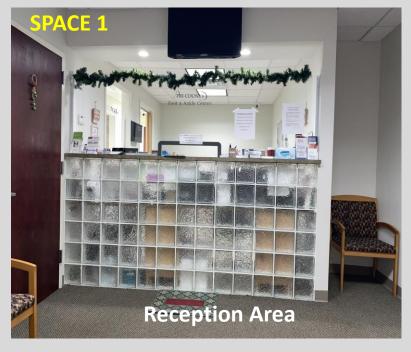

## **CLASS A MEDICAL BUILDING**

- Former Podiatrist Office
- 2<sup>nd</sup> Floor 2B
  - 3 Exam Rooms
  - Waiting Room
  - Dr's Office with Private Bathroom
  - Reception Desk
  - Storage Room/Closet
  - Common Area Bathrooms
  - Heavy Daytime Population
  - Ample Parking
  - Traffic Main Ave: 16,061 VPD
  - Located Near: Rt 46, Rt3, Parkway, Rt 80
  - Nearby National Tenants: Enterprise, White Castle, Aldi, Dollar Tree, Wells Fargo, TD Bank, Advance Auto Parts, and Many More.