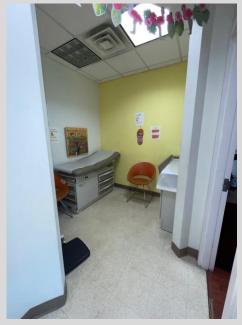

## **CLASS A MEDICAL BUILDING**

- Former Podiatrist Office
- 2<sup>nd</sup> Floor 2B
  - 3 Exam Rooms
  - Waiting Room
  - Dr's Office with Private Bathroom
  - Reception Desk
  - Storage Room/Closet
  - Common Area Bathrooms
  - Heavy Daytime Population
  - Ample Parking
  - Traffic Main Ave: 16,061 VPD
  - Located Near: Rt 46, Rt3, Parkway, Rt 80
  - Nearby National Tenants: Enterprise, White Castle, Aldi, Dollar Tree, Wells Fargo, TD Bank, Advance Auto Parts, and Many More.