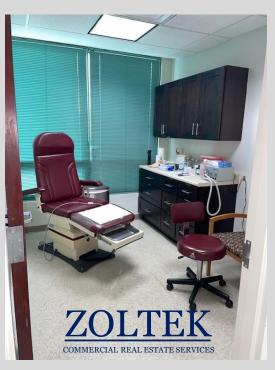

## **CLASS A MEDICAL BUILDING**

- Former Podiatrist Office
- 2<sup>nd</sup> Floor 2B
  - 3 Exam Rooms
  - Waiting Room
  - Dr's Office with Private Bathroom
  - Reception Desk
  - Storage Room/Closet
  - Common Area Bathrooms
  - Heavy Daytime Population
  - Ample Parking
  - Traffic Main Ave: 16,061 VPD
  - Located Near: Rt 46, Rt3, Parkway, Rt 80
  - Nearby National Tenants: Enterprise, White Castle, Aldi, Dollar Tree, Wells Fargo, TD Bank, Advance Auto Parts, and Many More.