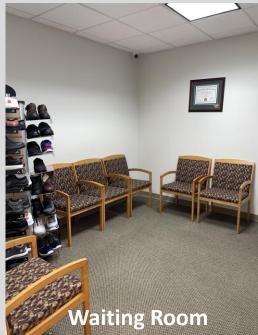

## **CLASS A MEDICAL BUILDING**

- Former Podiatrist Office
- 2<sup>nd</sup> Floor 2B
  - 3 Exam Rooms
  - Waiting Room
  - Dr's Office with Private Bathroom
  - Reception Desk
  - Storage Room/Closet
  - Common Area Bathrooms
  - Heavy Daytime Population
  - Ample Parking
  - Traffic Main Ave: 16,061 VPD
  - Located Near: Rt 46, Rt3, Parkway, Rt 80
  - Nearby National Tenants: Enterprise, White Castle, Aldi, Dollar Tree, Wells Fargo, TD Bank, Advance Auto Parts, and Many More.