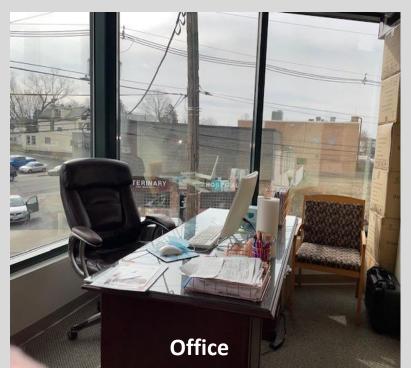

## **CLASS A MEDICAL BUILDING**

- Former Podiatrist Office
- 2<sup>nd</sup> Floor 2B
  - 3 Exam Rooms
  - Waiting Room
  - Dr's Office with Private Bathroom
  - Reception Desk
  - Storage Room/Closet
  - Common Area Bathrooms
  - Heavy Daytime Population
  - Ample Parking
  - Traffic Main Ave: 16,061 VPD
  - Located Near: Rt 46, Rt3, Parkway, Rt 80
  - Nearby National Tenants: Enterprise, White Castle, Aldi, Dollar Tree, Wells Fargo, TD Bank, Advance Auto Parts, and Many More.