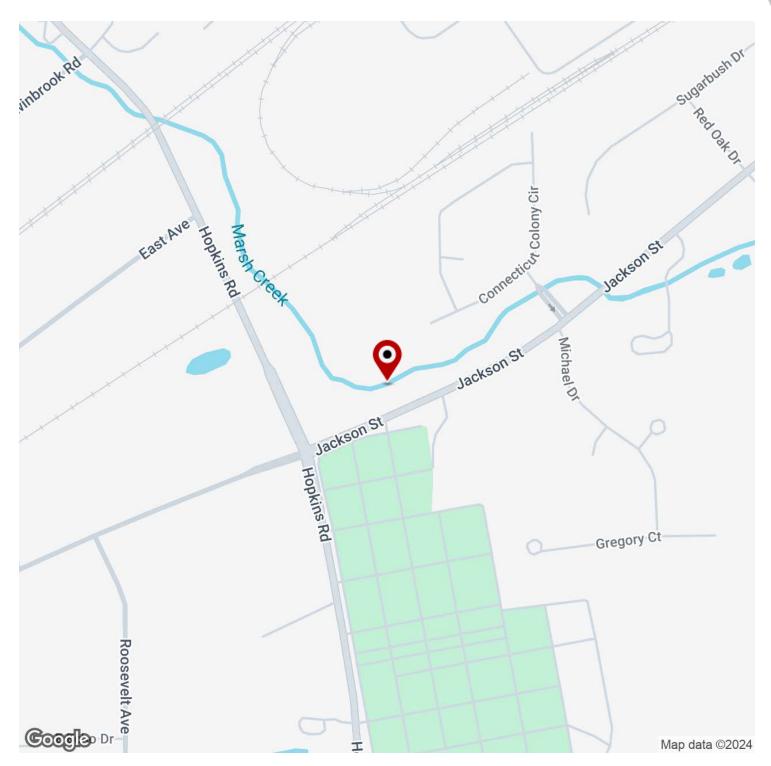

#### PROPERTY DESCRIPTION

3 residential lots for sale in Mentor, Ohio. 390' of frontage along Jackson Street. House plans, survey, and soil report can be provided upon request. Seller is listing agent and has had preliminary discussions with the City of Mentor for development. R-2 zoning. Temp. electric pole already in place. 2.484 acres of land that has Heisley Creek running through the acreage. Property has multiple sanitary connections along Jackson Street. Looking for creative buyer to build their dream home or a developer with creative design experience. Will consider selling individual parcels.