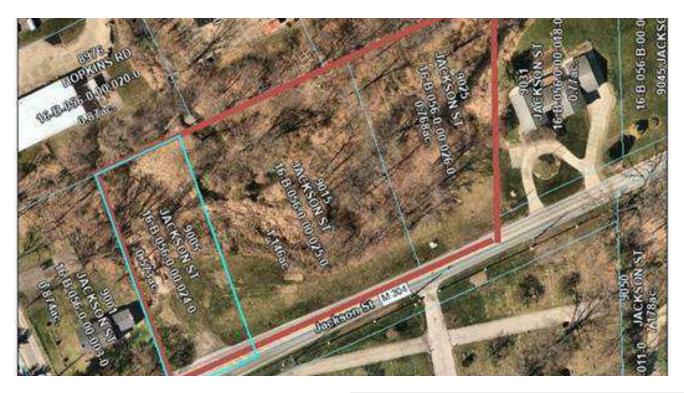

#### PROPERTY DESCRIPTION

3 residential lots for sale in Mentor, Ohio. 390' of frontage along Jackson Street. House plans, survey, and soil report can be provided upon request. Seller is listing agent and has had preliminary discussions with the City of Mentor for development. R-2 zoning. Temp. electric pole already in place. 2.484 acres of land that has Heisley Creek running through the acreage. Property has multiple sanitary connections along Jackson Street. Looking for creative buyer to build their dream home or a developer with creative design experience. Will consider selling individual parcels.

### PROPERTY HIGHLIGHTS

- Zoned R-2 for residential development
- · Prime location in the Mentor area
- · Spacious lot size for potential housing development
- · Utilities readily available for development purposes

 Sale Price:
 \$155,000

 Lot Size:
 2.48 Acres

| DEMOGRAPHICS      | 0.3 MILES | 0.5 MILES | 1 MILE    |
|-------------------|-----------|-----------|-----------|
| Total Households  | 134       | 423       | 1,683     |
| Total Population  | 288       | 909       | 3,763     |
| Average HH Income | \$93,347  | \$91,995  | \$101,429 |