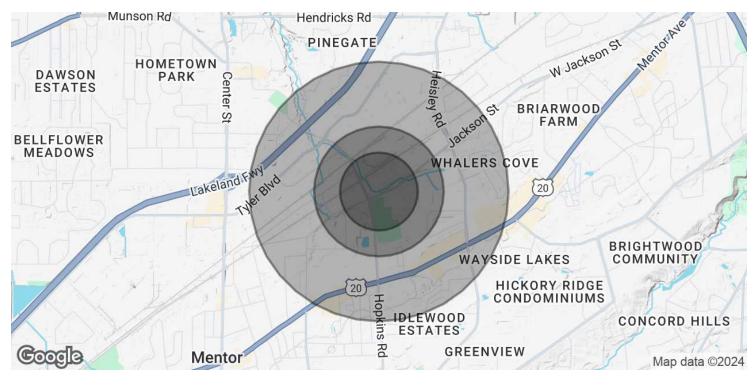

 Sale Price:
 \$155,000

 Lot Size:
 2.48 Acres

| DEMOGRAPHICS      | 0.3 MILES | 0.5 MILES | 1 MILE    |
|-------------------|-----------|-----------|-----------|
| Total Households  | 134       | 423       | 1,683     |
| Total Population  | 288       | 909       | 3,763     |
| Average HH Income | \$93,347  | \$91,995  | \$101,429 |

# 9025 JACKSON ST, MENTOR, OH 44060

9025 Jackson St, Mentor, OH 44060

| POPULATION           | 0.3 MILES | 0.5 MILES | 1 MILE    |
|----------------------|-----------|-----------|-----------|
| Total Population     | 288       | 909       | 3,763     |
| Average Age          | 48        | 49        | 48        |
| Average Age (Male)   | 47        | 47        | 47        |
| Average Age (Female) | 50        | 50        | 50        |
| HOUSEHOLDS & INCOME  | 0.3 MILES | 0.5 MILES | 1 MILE    |
| Total Households     | 134       | 423       | 1,683     |
| # of Persons per HH  | 2.1       | 2.1       | 2.2       |
| Average HH Income    | \$93,347  | \$91,995  | \$101,429 |
| Average House Value  | \$223,313 | \$214,577 | \$240,016 |
|                      |           |           |           |