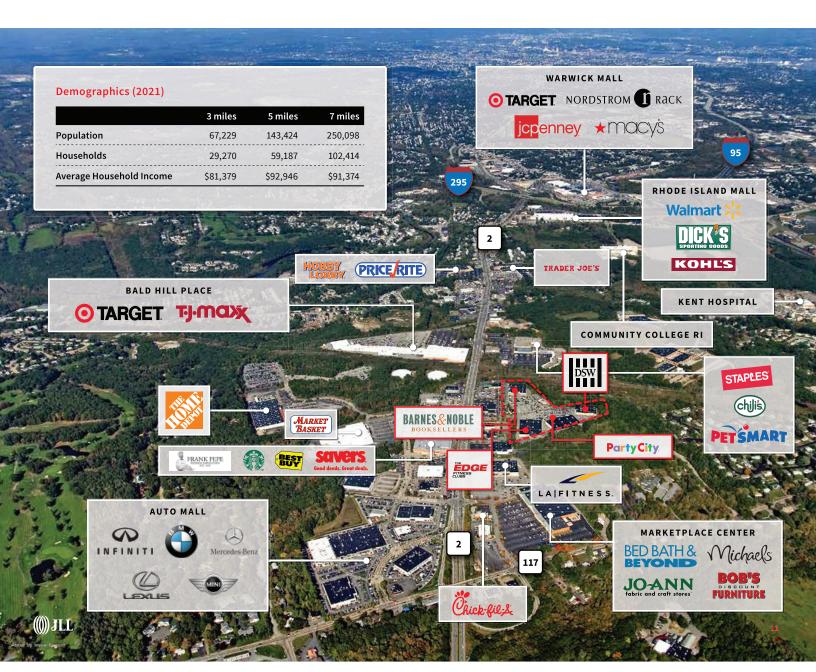

## **AERIAL**

1350 Bald Hill Road, Warwick, RI 02886

### **2021 DEMOGRAPHICS**

|           |                             | 3 Miles  | 5 Miles  | 7 Miles  |  |
|-----------|-----------------------------|----------|----------|----------|--|
| 22        | Population                  | 67,008   | 143,195  | 249,720  |  |
| 7.7       | Population Growth 2019-2024 | 0.10%    | 0.14%    | 0.14%    |  |
|           | Daytime Population          | 71,725   | 149,605  | 236,523  |  |
|           | No. of Households           | 29,125   | 58,962   | 102,100  |  |
| \$        | Avg. Household Income       | \$82,589 | \$94,065 | \$91,506 |  |
| 0         | Median Age                  | 43.4     | 44.7     | 44.5     |  |
| <b>\$</b> | Bachelor's Degree or Higher | 30.4%    | 33.1%    | 33.0%    |  |
|           |                             |          |          |          |  |

Source: Esri

## **PROPERTY HIGHLIGHTS**

- Located on Bald Hill Road with signalized access and large pylon sign
- Close proximity to the Rhode Island Mall and Warwick Mall
- Area Retailers include:Target, Market Basket, Home Depot, HomeGoods, TJ Maxx
- Average of 162,000 Visits per month (PlacerAi)
- Located within two miles of Interstate 95 and 295