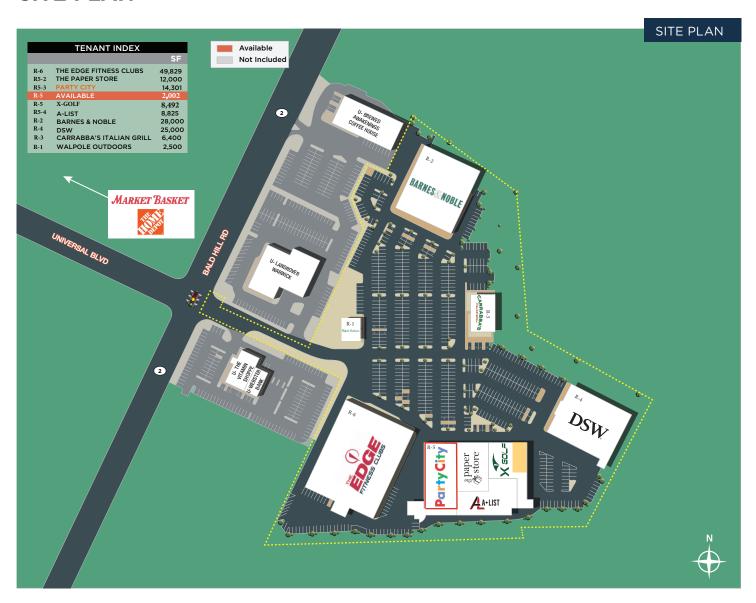

## Well Situated Power Center In Dominant Retail Corridor

Warwick Center is located in the largest retail hub in Rhode Island. The center is centrally located at the intersection of I-95 and I-295.

2,002-14,301 SF Available (subdividable)

#### SITE PLAN

R-5 Suite 1 Size: 2,002 SF

1350 Bald Hill Road, Warwick, RI 02886