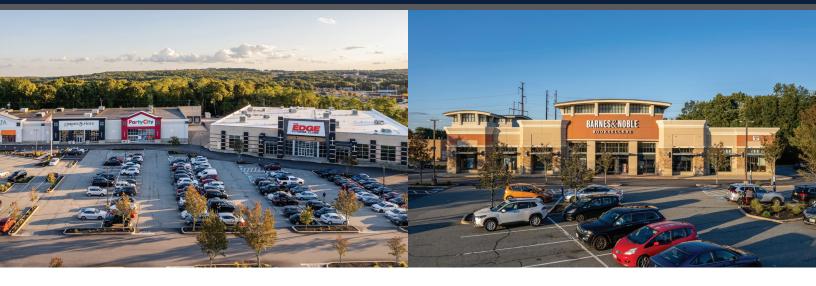

## Well Situated Power Center In Dominant Retail Corridor

Warwick Center is located in the largest retail hub in Rhode Island. The center is centrally located at the intersection of I-95 and I-295.

2,002-14,301 SF Available (subdividable)

| BARNES&NOBLE | DSW <sub>0</sub> |
|--------------|------------------|
| CARRABBA'S   | THE              |

| Year Built/Renovated | 2004       |  |
|----------------------|------------|--|
| Gross Leasable Area  | 159,958 SF |  |
| No. of Retailers     | 9          |  |
| Parking Spaces       | 657        |  |