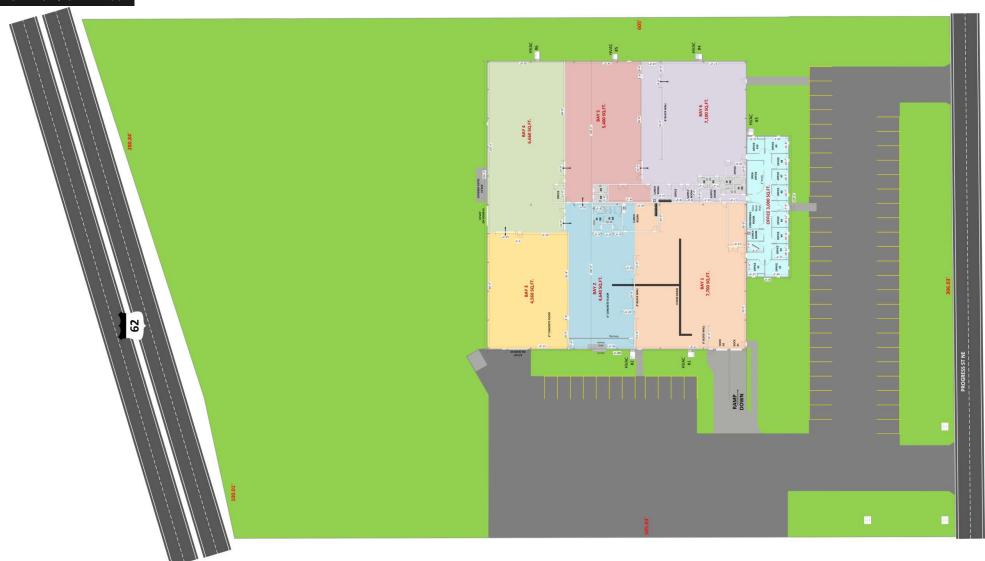

#### LOCATION DESCRIPTION

Take I-77 to Canton, Ohio, and follow Route 62 east through Canton. East of Canton turn left at the traffic light at Rebar Ave, then left on Progress.

The 39,000 sq.ft. facility sits on 4.6 acres. The site allows the building to be doubled in size. Amazons new 1,000,000 sq.ft. distribution center is around the corner. The building is served by City of Canton water (water softener in place) and Stark County Sewer.

#### **OFFERING SUMMARY**

| Lease Rate:      | \$6.00 SF/yr (NNN) |
|------------------|--------------------|
| NNN              | \$1.51 SF/yr       |
| Number of Units: | 1                  |
| Lot Size:        | 4.6 Acres          |
| Building Size:   | 39,000 SF          |