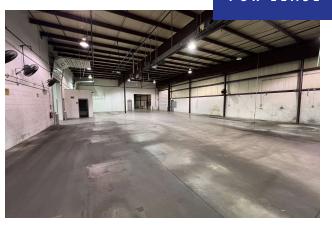

#### PROPERTY DESCRIPTION FOR LEASE

This 39,000 sq.ft. facility features 3,000 sq.ft. of modern office and 36,000 sq.ft. of manufacturing or distribution space that is air conditioned. Ideal for manufacturing with 2000 Amp, 240V, 3 phase electric, two (2) docks and two (2) overhead doors (12'x14' and 14'x16'). There is a Reverse Osmosis System and a floor drain in place leading to an oil/water separator. Ceiling heights are from 14' to 20'. A total of eight (8) restrooms and two (2) lunch rooms exist. **VACANT & AVAILABLE!!!** Broker owned.

#### PROPERTY HIGHLIGHTS

- Air Conditioned Warehouse or Manufacturing Space w/2 docks & 2 on grade doors
- Sprinklered with Wet Fire Suppression System
- Trench Style Floor Drains with Oil Water Separator
- Interior Walls are not load bearing and can be removed
- Zoned I-4 Light Industrial