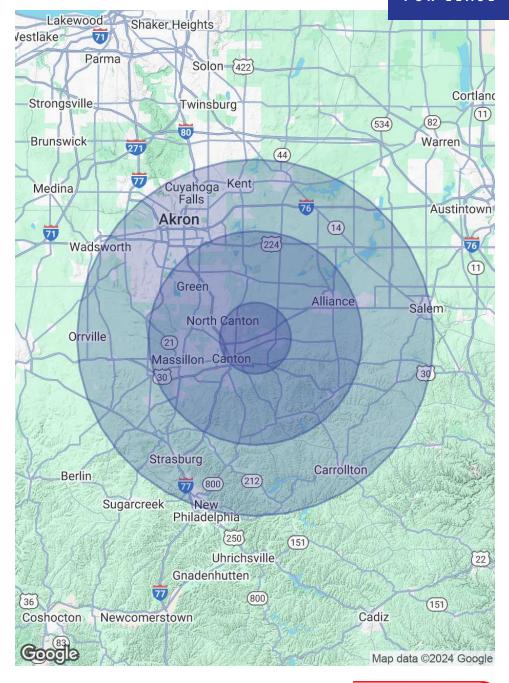

#### **Spencer Hartung**

Vice President, Senior Sales Associate 330.936.0276 spencer@putmanproperties.com

PUTMAN PROPERTIES Est. 1985

CANTON, OH 44705

| POPULATION           | 5 MILES | 15 MILES | 25 MILES |
|----------------------|---------|----------|----------|
| Total Population     | 104,123 | 436,720  | 869,443  |
| Average Age          | 42      | 43       | 42       |
| Average Age (Male)   | 40      | 42       | 41       |
| Average Age (Female) | 43      | 44       | 43       |

## **HOUSEHOLDS & INCOME 5 MILES 15 MILES 25 MILES**

| Total Households    | 43,926    | 182,880   | 365,445   |
|---------------------|-----------|-----------|-----------|
| # of Persons per HH | 2.4       | 2.4       | 2.4       |
| Average HH Income   | \$75,125  | \$89,409  | \$81,722  |
| Average House Value | \$174,350 | \$215,366 | \$199,274 |

Demographics data derived from AlphaMap