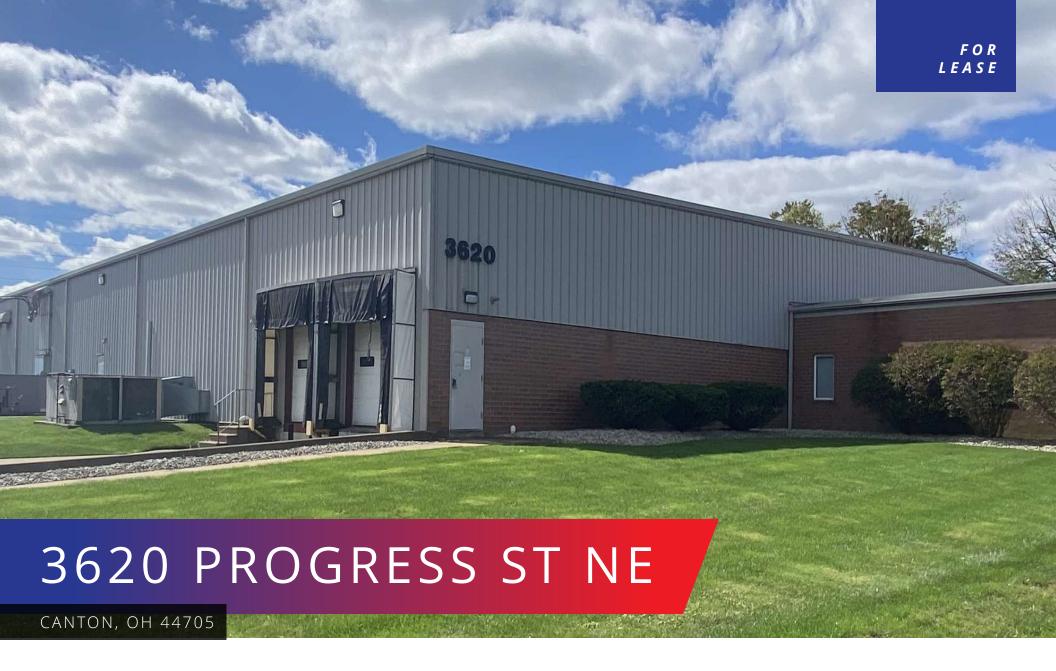

#### PROPERTY DESCRIPTION FOR LEASE

This 39,000 sq.ft. facility features 3,000 sq.ft. of modern office and 36,000 sq.ft. of manufacturing or distribution space that is air conditioned. Ideal for manufacturing with 2000 Amp, 240V, 3 phase electric, two (2) docks and two (2) overhead doors (12'x14' and 14'x16'). There is a Reverse Osmosis System and a floor drain in place leading to an oil/water separator. Ceiling heights are from 14' to 20'. A total of eight (8) restrooms and two (2) lunch rooms exist. **VACANT & AVAILABLE!!!** Broker owned.

#### **OFFERING SUMMARY**

| Lease Rate:      | \$6.00 SF/yr (NNN) |
|------------------|--------------------|
| NNN              | \$1.51 SF/yr       |
| Number of Units: | 1                  |
| Lot Size:        | 4.6 Acres          |
| Building Size:   | 39,000 SF          |

CANTON, OH 44705