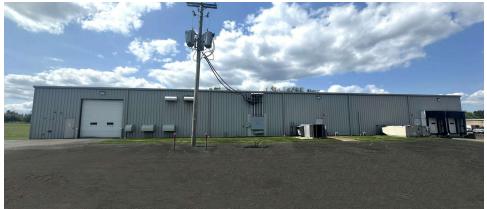

#### PROPERTY DESCRIPTION FOR LEASE

This 39,000 sq.ft. facility features 3,000 sq.ft. of modern office and 36,000 sq.ft. of manufacturing or distribution space that is air conditioned. Ideal for manufacturing with 2000 Amp, 240V, 3 phase electric, two (2) docks and two (2) overhead doors (12'x14' and 14'x16'). There is a Reverse Osmosis System and a floor drain in place leading to an oil/water separator. Ceiling heights are from 14' to 20'. A total of eight (8) restrooms and two (2) lunch rooms exist. **VACANT & AVAILABLE!!!** Broker owned.

#### PROPERTY HIGHLIGHTS

- Air Conditioned Warehouse or Manufacturing Space w/2 docks & 2 on grade doors
- Sprinklered with Wet Fire Suppression System
- Trench Style Floor Drains with Oil Water Separator
- Interior Walls are not load bearing and can be removed
- Zoned I-4 Light Industrial