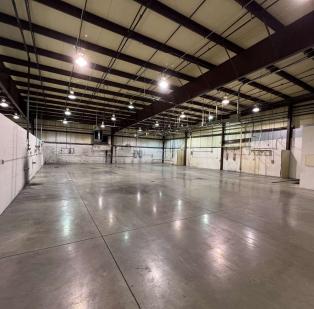

#### PROPERTY DESCRIPTION FOR LEASE

This 39,000 sq.ft. facility features 3,000 sq.ft. of modern office and 36,000 sq.ft. of manufacturing or distribution space that is air conditioned. Ideal for manufacturing with 2000 Amp, 240V, 3 phase electric, two (2) docks and two (2) overhead doors (12'x14' and 14'x16'). There is a Reverse Osmosis System and a floor drain in place leading to an oil/water separator. Ceiling heights are from 14' to 20'. A total of eight (8) restrooms and two (2) lunch rooms exist. **VACANT & AVAILABLE!!!** Broker owned.

#### PROPERTY HIGHLIGHTS

- Air Conditioned Warehouse or Manufacturing Space w/2 docks & 2 on grade doors
- Sprinklered with Wet Fire Suppression System
- Trench Style Floor Drains with Oil Water Separator
- Interior Walls are not load bearing and can be removed
- Zoned I-4 Light Industrial