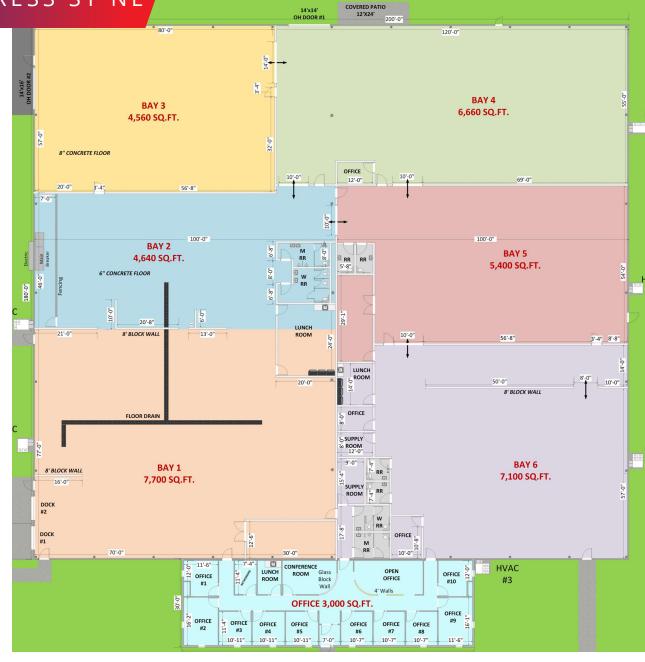

#### PROPERTY DESCRIPTION FOR LEASE

This 39,000 sq.ft. facility features 3,000 sq.ft. of modern office and 36,000 sq.ft. of manufacturing or distribution space that is air conditioned. Ideal for manufacturing with 2000 Amp, 240V, 3 phase electric, two (2) docks and two (2) overhead doors (12'x14' and 14'x16'). There is a Reverse Osmosis System and a floor drain in place leading to an oil/water separator. Ceiling heights are from 14' to 20'. A total of eight (8) restrooms and two (2) lunch rooms exist. **VACANT & AVAILABLE!!!** Broker owned.

#### PROPERTY HIGHLIGHTS

- Air Conditioned Warehouse or Manufacturing Space w/2 docks & 2 on grade doors
- Sprinklered with Wet Fire Suppression System
- Trench Style Floor Drains with Oil Water Separator
- Interior Walls are not load bearing and can be removed
- Zoned I-4 Light Industrial

#### **OFFERING SUMMARY**

| Lease Rate:      | \$6.00 SF/yr (NNN) |
|------------------|--------------------|
| NNN              | \$1.51 SF/yr       |
| Number of Units: | 1                  |
| Lot Size:        | 4.6 Acres          |
| Building Size:   | 39,000 SF          |