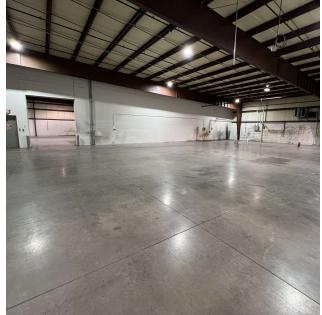

#### PROPERTY DESCRIPTION FOR LEASE

This 39,000 sq.ft. facility features 3,000 sq.ft. of modern office and 36,000 sq.ft. of manufacturing or distribution space that is air conditioned. Ideal for manufacturing with 2000 Amp, 240V, 3 phase electric, two (2) docks and two (2) overhead doors (12'x14' and 14'x16'). There is a Reverse Osmosis System and a floor drain in place leading to an oil/water separator. Ceiling heights are from 14' to 20'. A total of eight (8) restrooms and two (2) lunch rooms exist. **VACANT & AVAILABLE!!!** Broker owned.

#### PROPERTY HIGHLIGHTS

- Air Conditioned Warehouse or Manufacturing Space w/2 docks & 2 on grade doors
- Sprinklered with Wet Fire Suppression System
- Trench Style Floor Drains with Oil Water Separator
- Interior Walls are not load bearing and can be removed
- Zoned I-4 Light Industrial