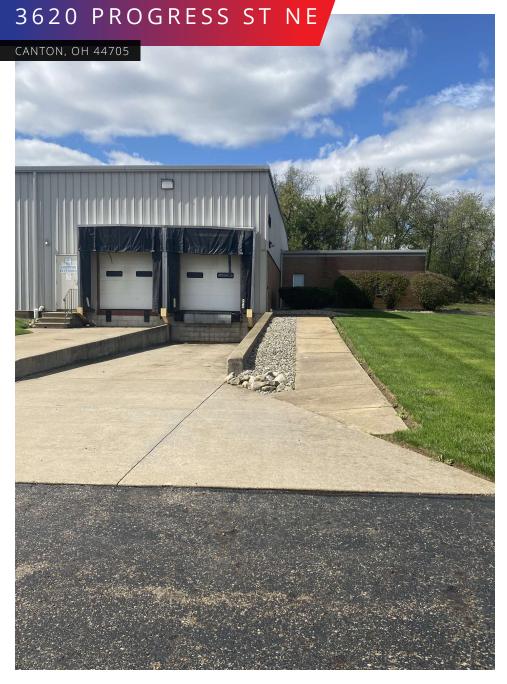

#### PROPERTY DESCRIPTION FOR LEASE

This 39,000 sq.ft. facility features 3,000 sq.ft. of modern office and 36,000 sq.ft. of manufacturing or distribution space that is air conditioned. Ideal for manufacturing with 2000 Amp, 240V, 3 phase electric, two (2) docks and two (2) overhead doors (12'x14' and 14'x16'). There is a Reverse Osmosis System and a floor drain in place leading to an oil/water separator. Ceiling heights are from 14' to 20'. A total of eight (8) restrooms and two (2) lunch rooms exist. **VACANT & AVAILABLE!!!** Broker owned.

CANTON, OH 44705