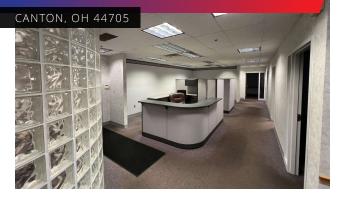

#### PROPERTY DESCRIPTION FOR LEASE

This 39,000 sq.ft. facility features 3,000 sq.ft. of modern office and 36,000 sq.ft. of manufacturing or distribution space that is air conditioned. Ideal for manufacturing with 2000 Amp, 240V, 3 phase electric, two (2) docks and two (2) overhead doors (12'x14' and 14'x16'). There is a Reverse Osmosis System and a floor drain in place leading to an oil/water separator. Ceiling heights are from 14' to 20'. A total of eight (8) restrooms and two (2) lunch rooms exist. **VACANT & AVAILABLE!!!** Broker owned.

#### PROPERTY HIGHLIGHTS

- Air Conditioned Warehouse or Manufacturing Space w/2 docks & 2 on grade doors
- Sprinklered with Wet Fire Suppression System
- Trench Style Floor Drains with Oil Water Separator
- Interior Walls are not load bearing and can be removed
- Zoned I-4 Light Industrial