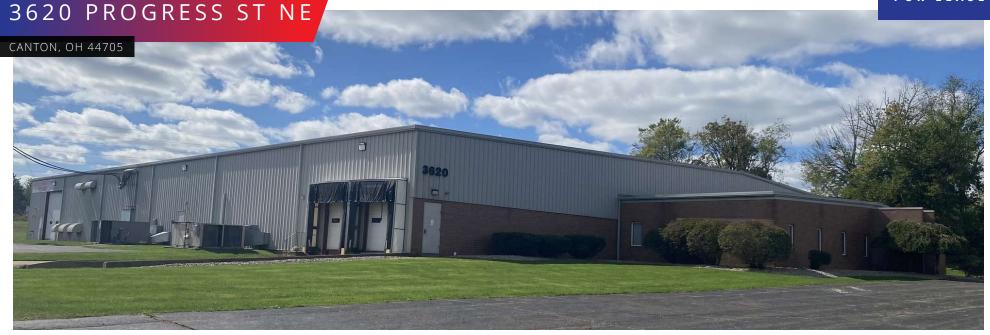

#### PROPERTY DESCRIPTION FOR LEASE

This 39,000 sq.ft. facility features 3,000 sq.ft. of modern office and 36,000 sq.ft. of manufacturing or distribution space that is air conditioned. Ideal for manufacturing with 2000 Amp, 240V, 3 phase electric, two (2) docks and two (2) overhead doors (12'x14' and 14'x16'). There is a Reverse Osmosis System and a floor drain in place leading to an oil/water separator. Ceiling heights are from 14' to 20'. A total of eight (8) restrooms and two (2) lunch rooms exist. **VACANT & AVAILABLE!!!** Broker owned.

CANTON, OH 44705