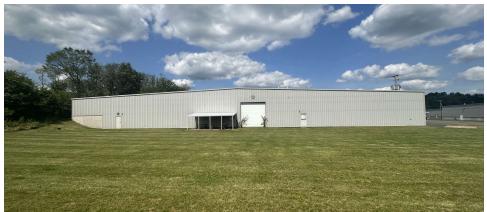

#### PROPERTY DESCRIPTION FOR LEASE

This 39,000 sq.ft. facility features 3,000 sq.ft. of modern office and 36,000 sq.ft. of manufacturing or distribution space that is air conditioned. Ideal for manufacturing with 2000 Amp, 240V, 3 phase electric, two (2) docks and two (2) overhead doors (12'x14' and 14'x16'). There is a Reverse Osmosis System and a floor drain in place leading to an oil/water separator. Ceiling heights are from 14' to 20'. A total of eight (8) restrooms and two (2) lunch rooms exist. **VACANT & AVAILABLE!!!** Broker owned.

#### LOCATION DESCRIPTION

Take I-77 to Canton, Ohio, and follow Route 62 east through Canton. East of Canton turn left at the traffic light at Rebar Ave, then left on Progress.

The 39,000 sq.ft. facility sits on 4.6 acres. The site allows the building to be doubled in size. Amazons new 1,000,000 sq.ft. distribution center is around the corner. The building is served by City of Canton water (water softener in place) and Stark County Sewer.