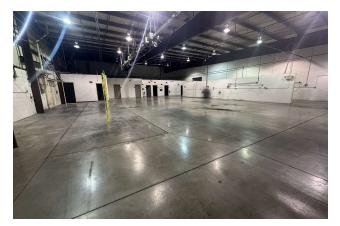

#### PROPERTY DESCRIPTION FOR LEASE

This 39,000 sq.ft. facility features 3,000 sq.ft. of modern office and 36,000 sq.ft. of manufacturing or distribution space that is air conditioned. Ideal for manufacturing with 2000 Amp, 240V, 3 phase electric, two (2) docks and two (2) overhead doors (12'x14' and 14'x16'). There is a Reverse Osmosis System and a floor drain in place leading to an oil/water separator. Ceiling heights are from 14' to 20'. A total of eight (8) restrooms and two (2) lunch rooms exist. **VACANT & AVAILABLE!!!** Broker owned.

#### PROPERTY HIGHLIGHTS

- Air Conditioned Warehouse or Manufacturing Space w/2 docks & 2 on grade doors
- Sprinklered with Wet Fire Suppression System
- Trench Style Floor Drains with Oil Water Separator
- Interior Walls are not load bearing and can be removed
- Zoned I-4 Light Industrial