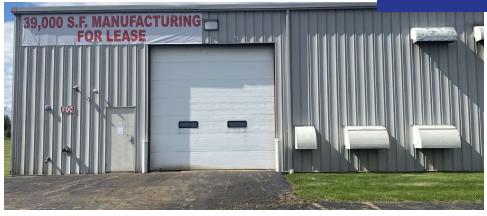

#### PROPERTY DESCRIPTION FOR LEASE

This 39,000 sq.ft. facility features 3,000 sq.ft. of modern office and 36,000 sq.ft. of manufacturing or distribution space that is air conditioned. Ideal for manufacturing with 2000 Amp, 240V, 3 phase electric, two (2) docks and two (2) overhead doors (12'x14' and 14'x16'). There is a Reverse Osmosis System and a floor drain in place leading to an oil/water separator. Ceiling heights are from 14' to 20'. A total of eight (8) restrooms and two (2) lunch rooms exist. **VACANT & AVAILABLE!!!** Broker owned.

#### PROPERTY HIGHLIGHTS

- Air Conditioned Warehouse or Manufacturing Space w/2 docks & 2 on grade doors
- Sprinklered with Wet Fire Suppression System
- Trench Style Floor Drains with Oil Water Separator
- Interior Walls are not load bearing and can be removed
- Zoned I-4 Light Industrial