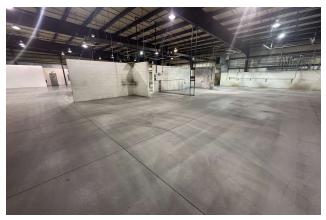

#### PROPERTY DESCRIPTION FOR LEASE

This 39,000 sq.ft. facility features 3,000 sq.ft. of modern office and 36,000 sq.ft. of manufacturing or distribution space that is air conditioned. Ideal for manufacturing with 2000 Amp, 240V, 3 phase electric, two (2) docks and two (2) overhead doors (12'x14' and 14'x16'). There is a Reverse Osmosis System and a floor drain in place leading to an oil/water separator. Ceiling heights are from 14' to 20'. A total of eight (8) restrooms and two (2) lunch rooms exist. **VACANT & AVAILABLE!!!** Broker owned.

#### PROPERTY HIGHLIGHTS

- Air Conditioned Warehouse or Manufacturing Space w/2 docks & 2 on grade doors
- Sprinklered with Wet Fire Suppression System
- Trench Style Floor Drains with Oil Water Separator
- Interior Walls are not load bearing and can be removed
- Zoned I-4 Light Industrial