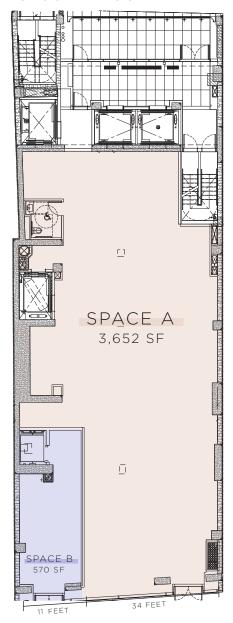

# SPACE A

PREMISES

Ground Floor: 3.652 SF

# SPACE B

PREMISES

Ground Floor: 570 SF Second Floor: 4,222 SF

### GROUND FLOOR

Fulton Street