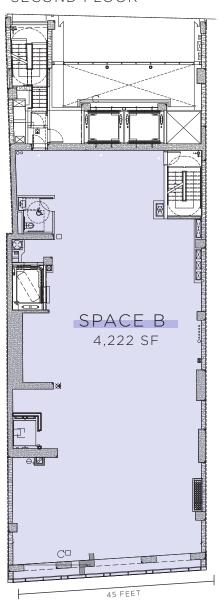

# SPACE B

PREMISES

Ground Floor: 570 SF Second Floor: 4,222 SF

### SECOND FLOOR

Fulton Street