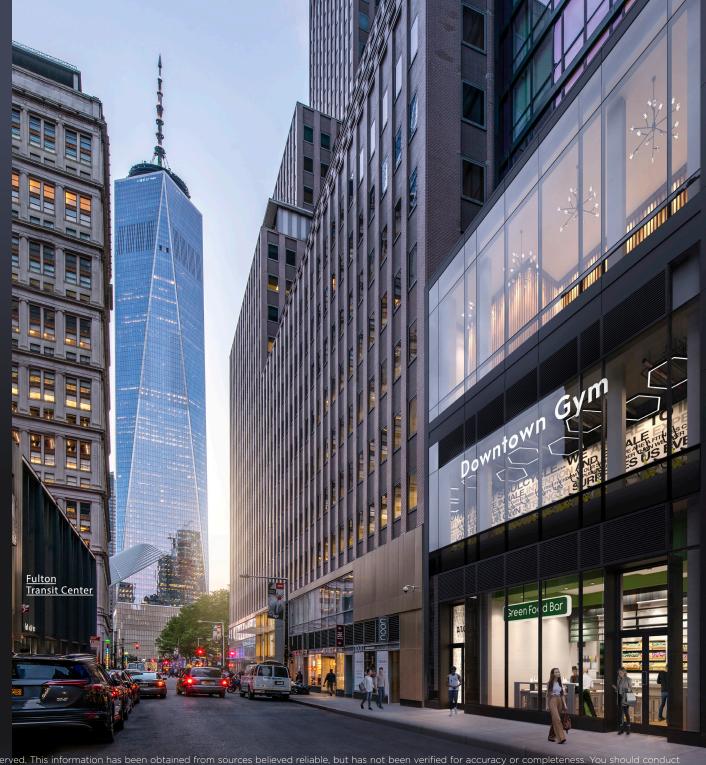

# 143 FULTON STREET

Across from the Fulton Street Transit Center

## NEIGHBORS

Fulton Street Transit Center, World Trade Center, Brookfield Place, South Street Seaport, Chick Fil A, Shake Shack, Taco Dumbo, Nobu, Anthropologie, Zara, Urban Outfitters, Chipotle, Starbucks, Century 21, The Beekman Hotel, Four Seasons Hotel

# UNPARALLELED EXPOSURE

At the base of the Moxy Downtown NYC Hotel.

Venting possible.

Spaces can be combined.

24/7 location - surrounded by:

Over 90M square feet of office space and 300,000 employees.

33,000 existing residential units with more than 2,300 expected in 2020 and beyond.

7,600 hotel rooms across 35 hotels, with another 1,500 rooms in development.

Across from Fulton Street Transit Center, home to A C J Z 2 3 4 5 trains with over 27,000,000 riders per year.

Steps from the World Trade Center, the number one tourist destination in New York City.