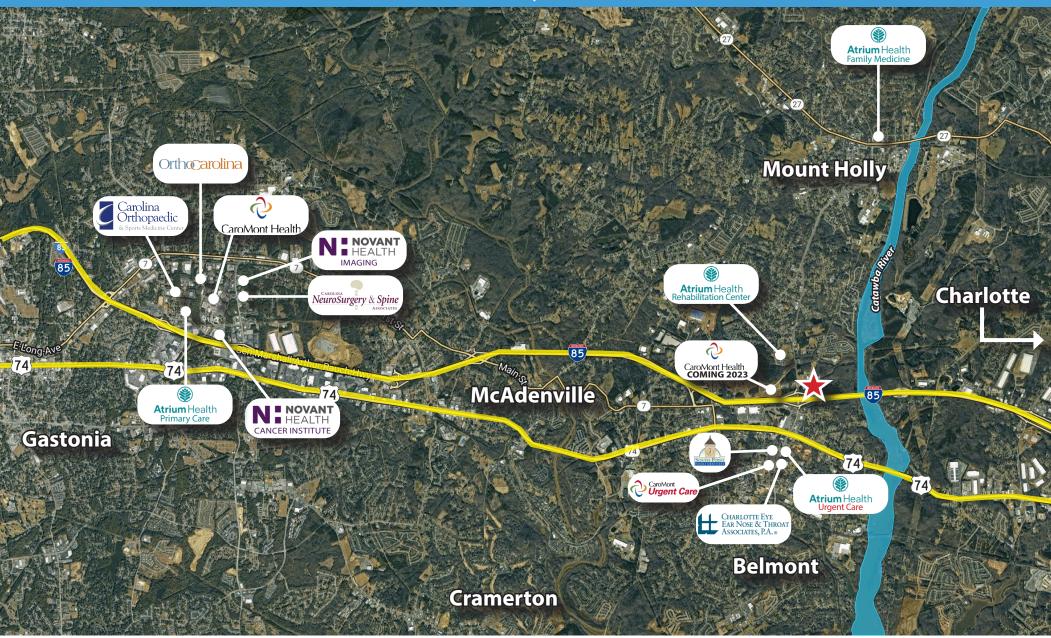

Join Carolina Neurosurgery & Spine Associates and OrthoCarolina, two of the region's premier healthcare providers, in calling Mount Holly Medical Park home.

#### PROPERTY HIGHLIGHTS

- Conveniently located across the street from new CaroMont Health Hospital, 5.7 miles to Charlotte Douglas Airport, 12 miles to Charlotte CBD, and 10.1 miles to Gastonia
- Light rail station being considered on the south side of I-85 intersection (Silver Line running from Matthews to Belmont/Mount Holly)
- Easy access off of I-85 at Exit 27 near the I-485 interchange
- I-85 visibility and signage