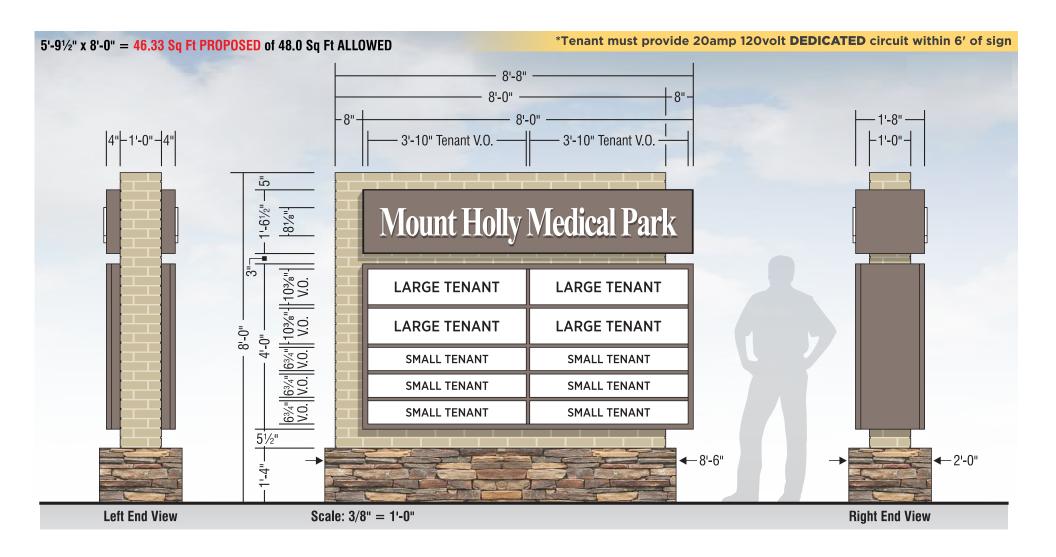

CONTACT**

#### WILL WHITLEY

704.927.2888 wwhitley@newsouthprop.com

#### **KENNY SMITH**

704.927.2882 ksmith@newsouthprop.com

#### **HOLLY ALEXANDER**

704.927.2884 halexander@newsouthprop.com



I-85 @ EXIT 27, BEATTY DRIVE, MOUNT HOLLY, NC 28012









I-85 @ EXIT 27, BEATTY DRIVE, MOUNT HOLLY, NC 28012









I-85 @ EXIT 27, BEATTY DRIVE, MOUNT HOLLY, NC 28012









**FLOOR PLAN** 



I-85 @ EXIT 27, BEATTY DRIVE, MOUNT HOLLY, NC 28012

## MEDICAL/OFFICE SHELL SPACE AVAILABLE FOR LEASE | PAD SITES AVAILABLE FOR LEASE OR SALE



Interstate 85



I-85 @ EXIT 27, BEATTY DRIVE, MOUNT HOLLY, NC 28012

**PHOTOS** 



MEDICAL/OFFICE SHELL SPACE AVAILABLE FOR LEASE | PAD SITES AVAILABLE FOR LEASE OR SALE







Front Entry



I-85 @ EXIT 27, BEATTY DRIVE, MOUNT HOLLY, NC 28012