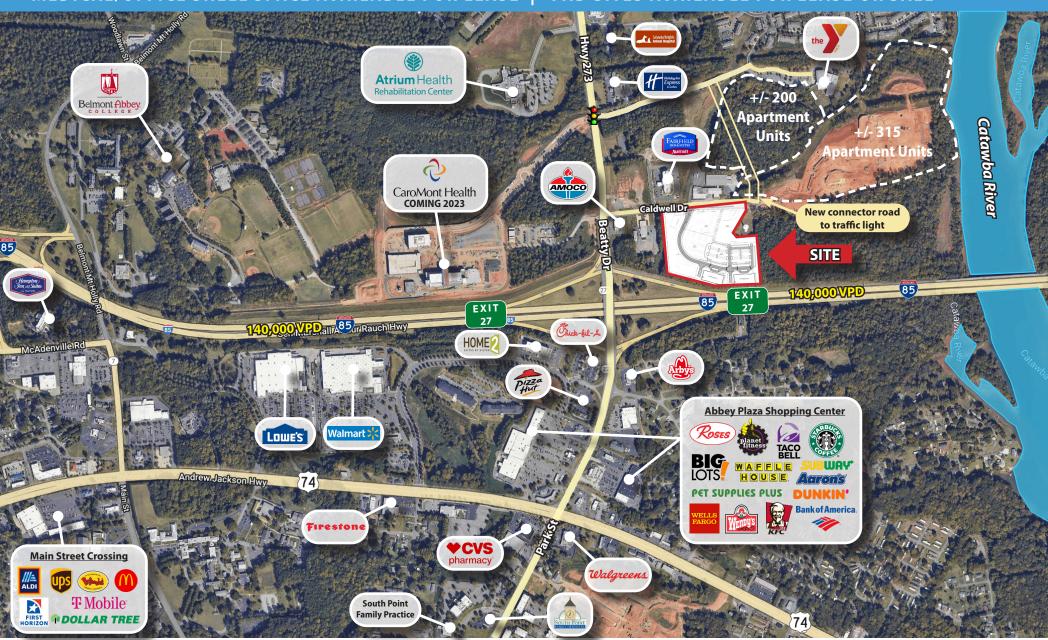

#### PROPERTY HIGHLIGHTS

- Conveniently located across the street from new CaroMont Health Hospital, 5.7 miles to Charlotte Douglas Airport, 12 miles to Charlotte CBD, and 10.1 miles to Gastonia
- Light rail station being considered on the south side of I-85 intersection (Silver Line running from Matthews to Belmont/Mount Holly)
- Easy access off of I-85 at Exit 27 near the I-485 interchange
- I-85 visibility and signage