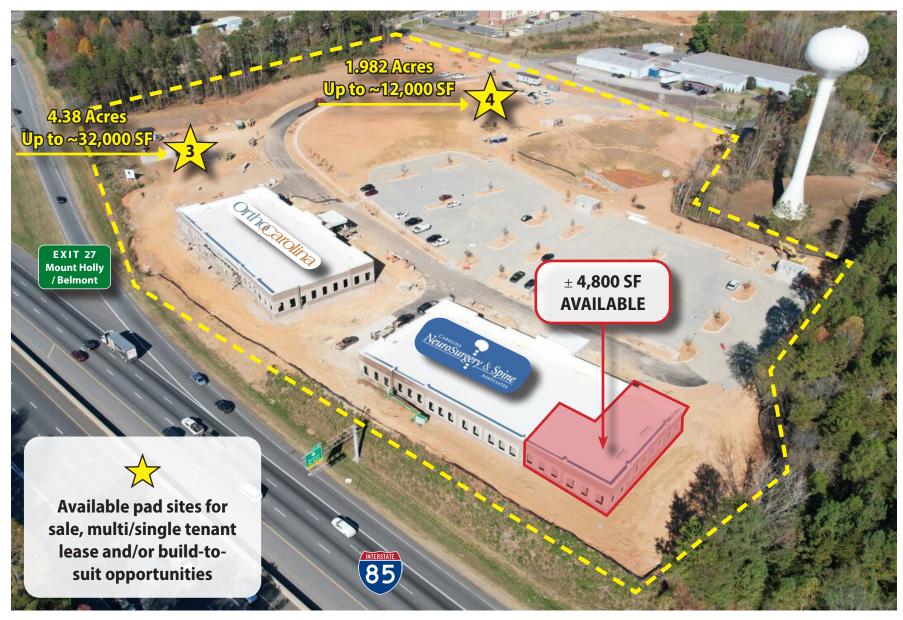

## MEDICAL/OFFICE SHELL SPACE AVAILABLE FOR LEASE | PAD SITES AVAILABLE FOR LEASE OR SALE

New South Properties is pleased to bring Mount Holly Medical Park to market. Mount Holly is a thriving bedroom community strategically located between Gastonia and Charlotte. The site is ideally located just west of the Catawba River on I-85.

Join Carolina Neurosurgery & Spine Associates and OrthoCarolina, two of the region's premier healthcare providers, in calling Mount Holly Medical Park home.

#### PROPERTY HIGHLIGHTS

- Conveniently located across the street from new CaroMont Health Hospital, 5.7 miles to Charlotte Douglas Airport, 12 miles to Charlotte CBD, and 10.1 miles to Gastonia
- Light rail station being considered on the south side of I-85 intersection (Silver Line running from Matthews to Belmont/Mount Holly)
- Easy access off of I-85 at Exit 27 near the I-485 interchange
- I-85 visibility and signage

#### SHELL SPACE AVAILABLE

- ± 4.800 SF available for lease
- Asking \$36/SF NNN

#### PAD SITES AVAILABLE

- Two remaining pad sites for sale, multi/single tenant lease and/ or build to suit opportunities
- Regional MOB opportunity