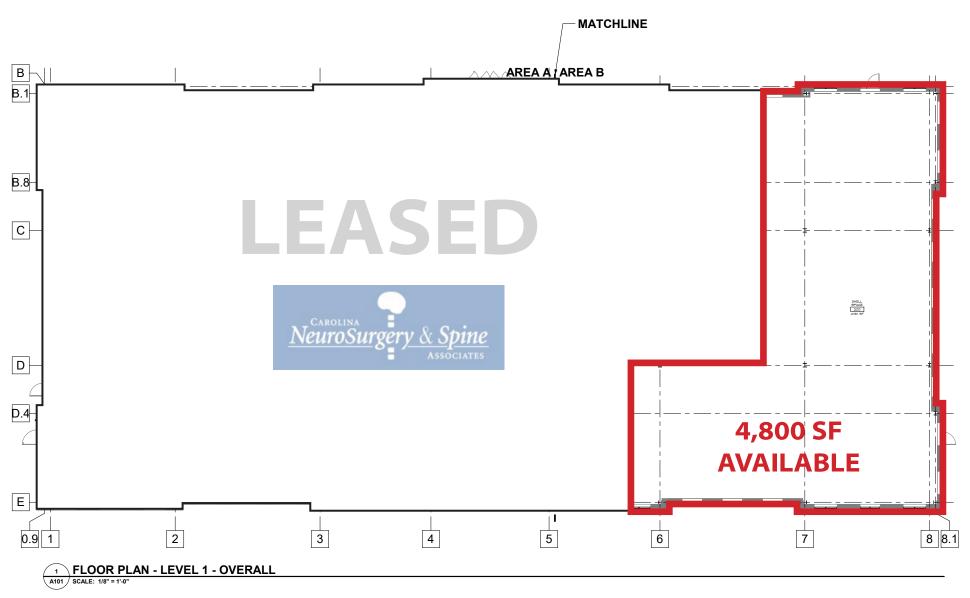

#### SHELL SPACE AVAILABLE

- ± 4.800 SF available for lease
- Asking \$36/SF NNN

**FLOOR PLAN** 

I-85 @ EXIT 27, BEATTY DRIVE, MOUNT HOLLY, NC 28012