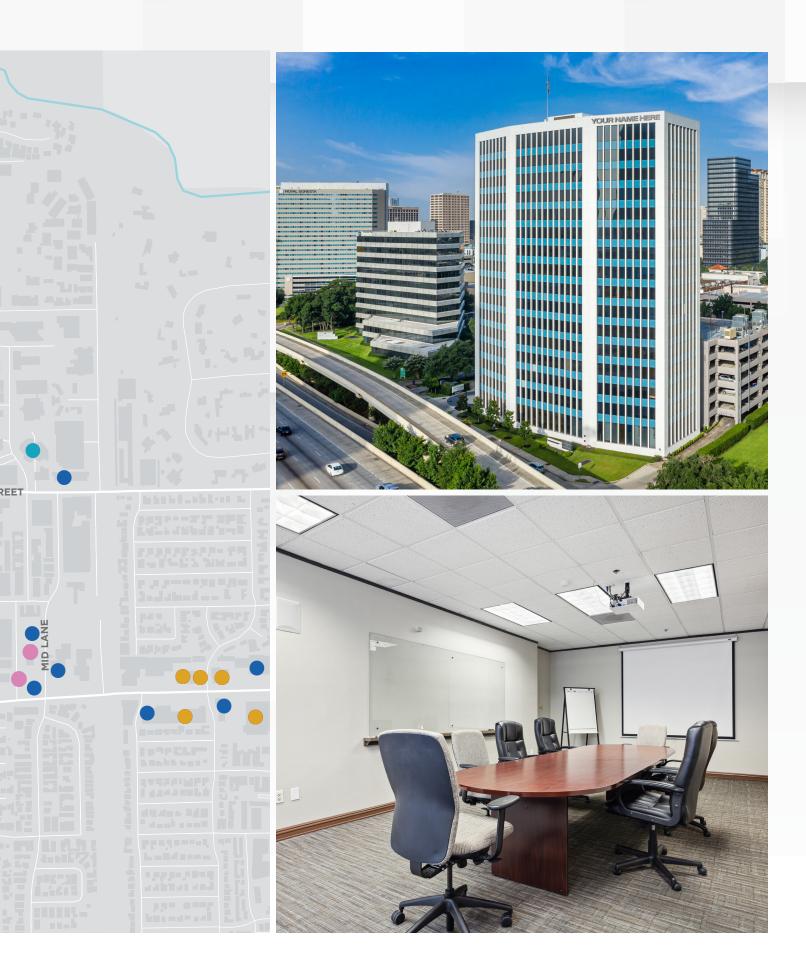

## PROPERTY HIGHLIGHTS

Building top signage opportunities with West Loop visibility

Recently renovated interior and exterior Class A space with modern finishes

24/7 security with onsite property management

5 minutes away from Houston's hottest amenities

Grab and go deli coming soon

Large conference facility available

162,878 SF TOTAL SQUARE FOOTAGE

±1,578-10,401 SF AVAILABILITY

3.5/1,000 PARKING RATIO

\$100 RESERVED PARKING RATE

\$19.50-21.00 NNN LEASE RATE

> \$12.64 OPEX

## 2100 West Loop South

For more information, please contact: