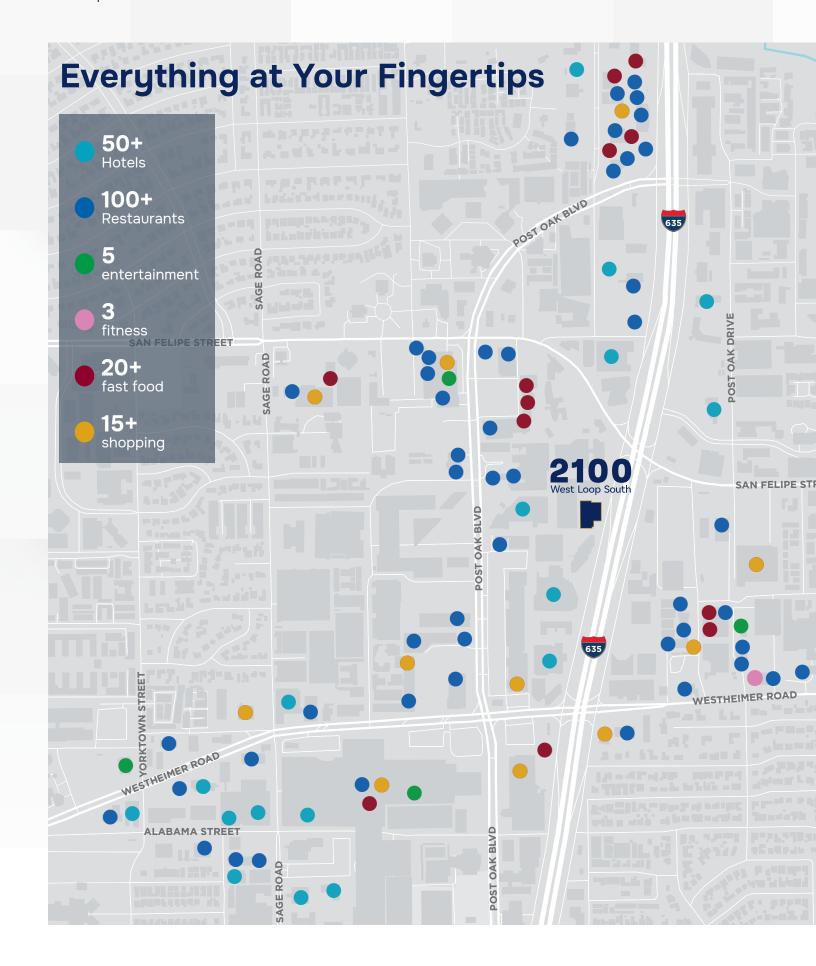

5 minutes away from Houston's hottest amenities

Grab and go deli coming soon

Large conference facility available

162,878 SF TOTAL SQUARE FOOTAGE

±1,578-10,401 SF AVAILABILITY

3.5/1,000 PARKING RATIO

\$100 RESERVED PARKING RATE