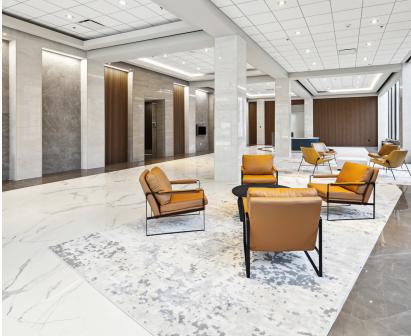

## PROPERTY HIGHLIGHTS

Building top signage opportunities with West Loop visibility

Recently renovated interior and exterior Class A space with modern finishes

24/7 security with onsite property management

5 minutes away from Houston's hottest amenities

Grab and go deli coming soon

Large conference facility available

162,878 SF TOTAL SQUARE FOOTAGE

±1,578-10,401 SF AVAILABILITY

3.5/1,000 PARKING RATIO

\$100 RESERVED PARKING RATE