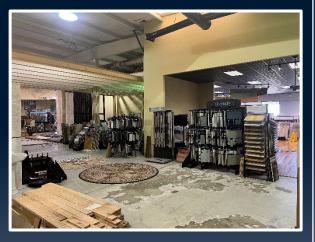

## PROPERTY INFORMATION

- ± 13,750 SF office/warehouse situated on .94 acre in a high traffic location near the signalized intersection of Mercer University Drive & Log Cabin Drive
- Zoned: PDE (Planned Development Extraordinaire)
- 3 Offices, 2 bathrooms, 1 interior roll up door & 5 exterior roll up doors
- Less than one mile from Interstate 475, across from Capitol Cycle & Harley Davidson
- 16 Eave wall height
- 18 Center Height