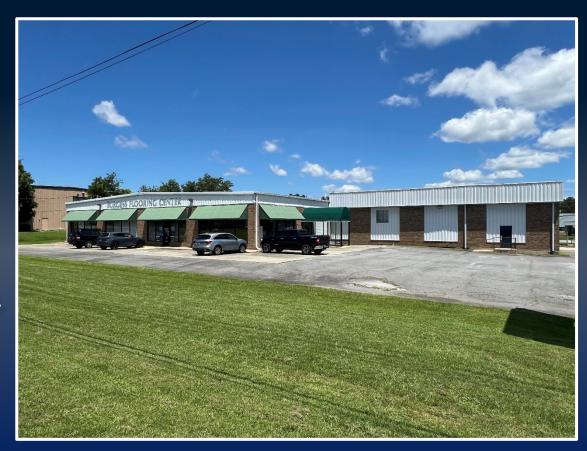

## PROPERTY INFORMATION

- ± 13,750 SF office/warehouse situated on .94 acre in a high traffic location near the signalized intersection of Mercer University Drive & Log Cabin Drive
- Zoned: PDE (Planned Development Extraordinaire)
- 3 Offices, 2 bathrooms, 1 interior roll up door & 5 exterior roll up doors
- Less than one mile from Interstate 475, across from Capitol Cycle & Harley Davidson
- 16 Eave wall height
- 18 Center Height