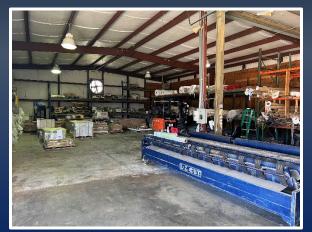

## PROPERTY INFORMATION

- ± 13,750 SF office/warehouse situated on .94 acre in a high traffic location near the signalized intersection of Mercer University Drive & Log Cabin Drive
- Zoned: PDE (Planned Development Extraordinaire)
- 3 Offices, 2 bathrooms, 1 interior roll up door & 5 exterior roll up doors
- Less than one mile from Interstate 475, across from Capitol Cycle & Harley Davidson
- 16 Eave wall height
- 18 Center Height