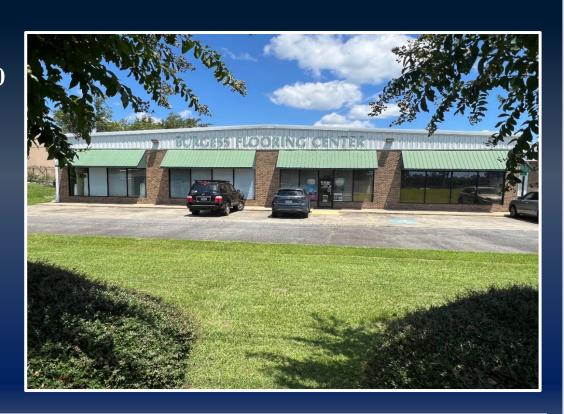

## PROPERTY INFORMATION

- ± 13,750 SF office/warehouse situated on .94 acre in a high traffic location near the signalized intersection of Mercer University Drive & Log Cabin Drive
- Zoned: PDE (Planned Development Extraordinaire)
- 3 Offices, 2 bathrooms, 1 interior roll up door & 5 exterior roll up doors
- Less than one mile from Interstate 475, across from Capitol Cycle & Harley Davidson
- 16 Eave wall height
- 18 Center Height