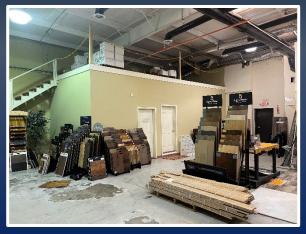

## PROPERTY INFORMATION

- ± 13,750 SF office/warehouse situated on .94 acre in a high traffic location near the signalized intersection of Mercer University Drive & Log Cabin Drive
- Zoned: PDE (Planned Development Extraordinaire)
- 3 Offices, 2 bathrooms, 1 interior roll up door & 5 exterior roll up doors
- Less than one mile from Interstate 475, across from Capitol Cycle & Harley Davidson
- 16 Eave wall height
- 18 Center Height