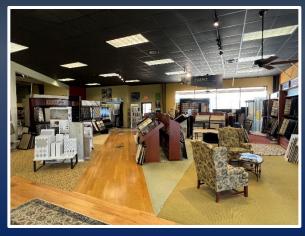

## PROPERTY INFORMATION

- ± 13,750 SF office/warehouse situated on .94 acre in a high traffic location near the signalized intersection of Mercer University Drive & Log Cabin Drive
- Zoned: PDE (Planned Development Extraordinaire)
- 3 Offices, 2 bathrooms, 1 interior roll up door & 5 exterior roll up doors
- Less than one mile from Interstate 475, across from Capitol Cycle & Harley Davidson
- 16 Eave wall height
- 18 Center Height