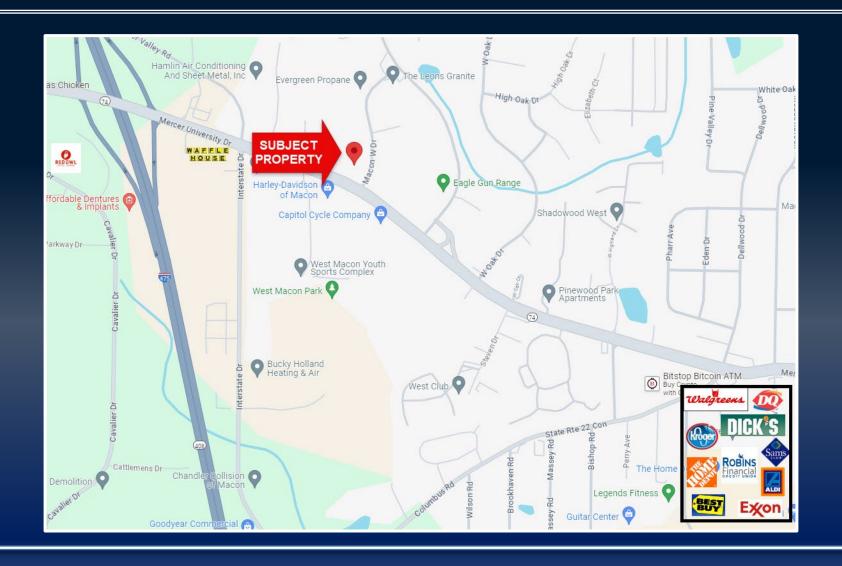

## PROPERTY INFORMATION

- ± 13,750 SF office/warehouse situated on .94 acre in a high traffic location near the signalized intersection of Mercer University Drive & Log Cabin Drive
- Zoned: PDE (Planned Development Extraordinaire)
- 3 Offices, 2 bathrooms, 1 interior roll up door & 5 exterior roll up doors
- Less than one mile from Interstate 475, across from Capitol Cycle & Harley Davidson
- 16 Eave wall height
- 18 Center Height