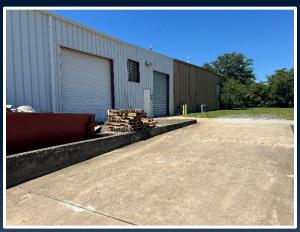

## PROPERTY INFORMATION

- ± 13,750 SF office/warehouse situated on .94 acre in a high traffic location near the signalized intersection of Mercer University Drive & Log Cabin Drive
- Zoned: PDE (Planned Development Extraordinaire)
- 3 Offices, 2 bathrooms, 1 interior roll up door & 5 exterior roll up doors
- Less than one mile from Interstate 475, across from Capitol Cycle & Harley Davidson
- 16 Eave wall height
- 18 Center Height