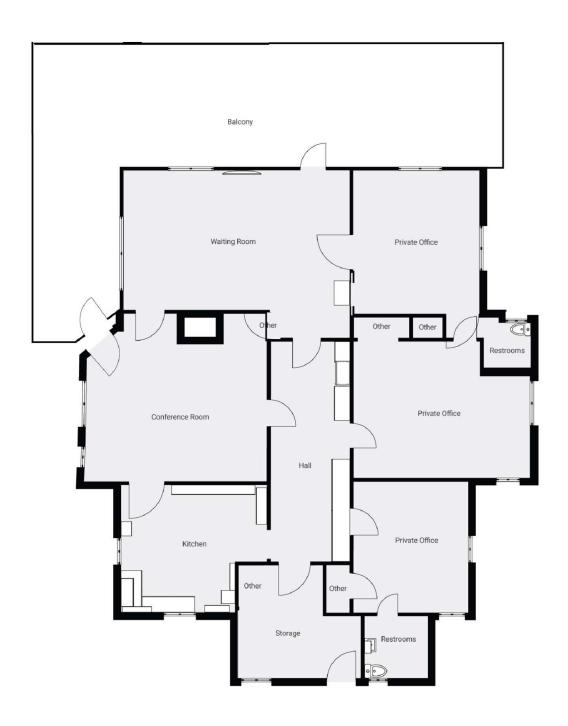

# **FLOOR PLANS**

#### PROPERTY HIGHLIGHTS

- Prime Location: Strategically positioned between the Charlotte and Columbia metropolitan areas, offering convenient access to two major markets.
- · High Visibility & Accessibility: Located on a well-traveled main street, ensuring excellent exposure and easy access for clients, customers, or guests.
- Ample Parking: Generous on-site parking provides convenience for professional offices, retail visitors, or event attendees.
- Versatile Usage Potential: Ideal for a range of purposes, including professional offices, private event space, boutique retail, wellness services, or co-working spaces. There are three private offices, a large waiting room and/or entry area, a conference room, a full kitchen, 1.5 bathrooms and an indoor storage area with additional storage cabinets in the oversized hallway.
- Classic Architecture: Built in 1935, this property features timeless charm with opportunities for modernization to suit contemporary business needs.