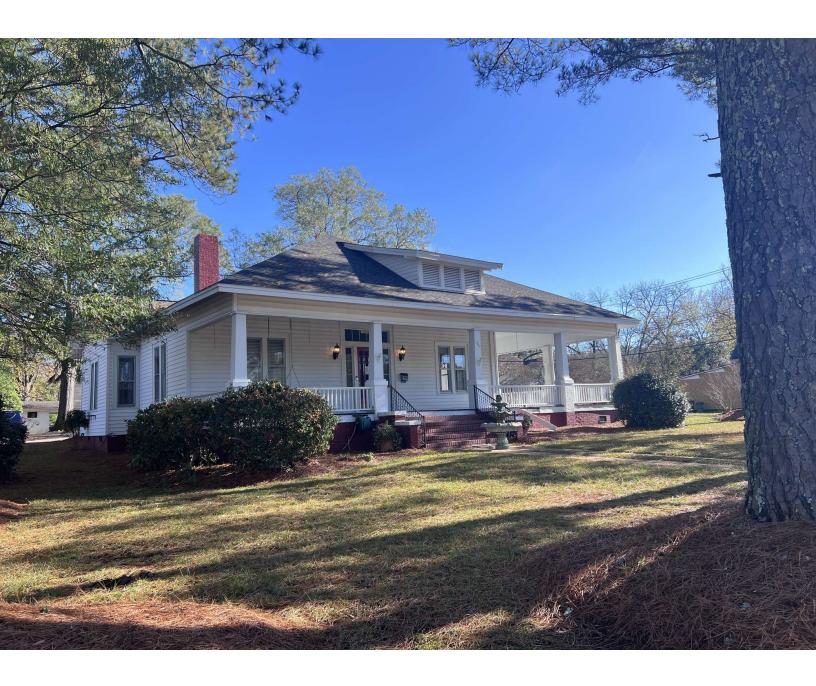

# 176 Columbia Street

**176 COLUMBIA STREET** 

Chester, SC 29706

## PROPERTY DESCRIPTION

This distinguished commercial property, roughly half a mile from the heart of downtown Chester, SC, offers a unique and versatile opportunity for a wide range of commercial endeavors. Sitting on a spacious 0.51-acre lot providing ample parking, this property offers both character and convenience. Whether you're seeking to establish a professional office, host private events, open a boutique, or provide wellness services, this property combines historic character, modern convenience, and a prime location.

#### PROPERTY HIGHLIGHTS

- Prime Location: Strategically positioned between the Charlotte and Columbia metropolitan areas, offering convenient access to two major markets.
- · High Visibility & Accessibility: Located on a well-traveled main street, ensuring excellent exposure and easy access for clients, customers, or guests.
- Ample Parking: Generous on-site parking provides convenience for professional offices, retail visitors, or event attendees.
- Versatile Usage Potential: Ideal for a range of purposes, including professional offices, private event space, boutique retail, wellness services, or co-working spaces. There are three private offices, a large waiting room and/or entry area, a conference room, a full kitchen, 1.5 bathrooms and an indoor storage area with additional storage cabinets in the oversized hallway.
- Classic Architecture: Built in 1935, this property features timeless charm with opportunities for modernization to suit contemporary business needs.