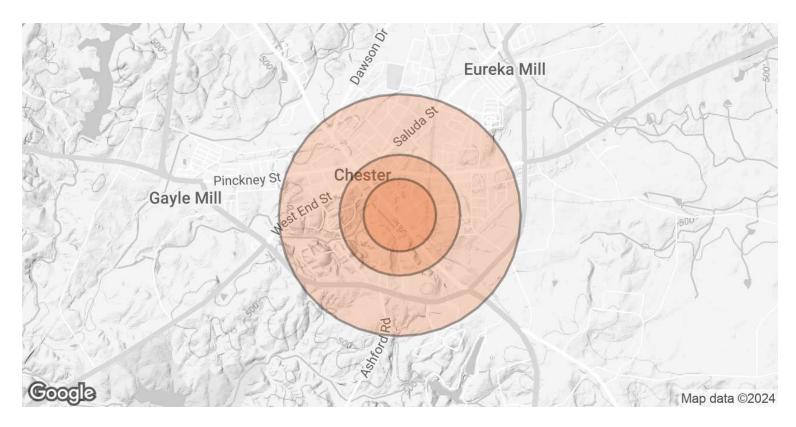

# **DEMOGRAPHICS MAP & REPORT**

| POPULATION           | 0.3 MILES | 0.5 MILES | 1 MILE   |
|----------------------|-----------|-----------|----------|
| TOTAL POPULATION     | 327       | 1,100     | 3,842    |
| AVERAGE AGE          | 39        | 40        | 41       |
| AVERAGE AGE (MALE)   | 37        | 38        | 39       |
| AVERAGE AGE (FEMALE) | 41        | 42        | 42       |
| HOUSEHOLDS & INCOME  | 0.3 MILES | 0.5 MILES | 1 MILE   |
| TOTAL HOUSEHOLDS     | 127       | 441       | 1,587    |
| # OF PERSONS PER HH  | 2.6       | 2.5       | 2.4      |
|                      | 2.0       | =.0       |          |
| AVERAGE HH INCOME    | \$53,369  | \$53,917  | \$54,552 |

Demographics data derived from AlphaMap