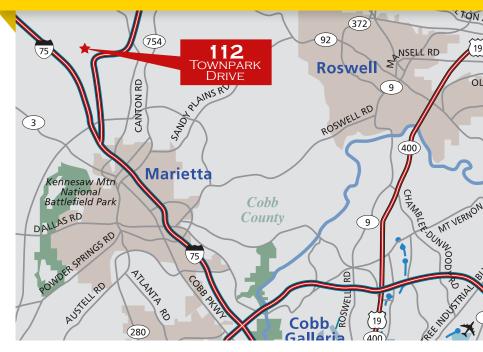

## SALE OR LEASE 112 TOWNPARK DRIVE **KENNESAW, GEORGIA 30144**

## For Sale or Lease

- High-Quality, Four-story Office Building totaling 65,474 RSF
- 19,679 RSF to 37,388 RSF can be assembled
- Suites available from 988 RSF
- Ample surface parking of 3.7 spaces per 1,000 RSF with additional parking available
- Located at the Chastain Road Interchange of I-575 - Provides unparalleled access to I-575 and I-75
- Building conference and training room
- Walking distance to a variety of restaurants, hotels and amenities