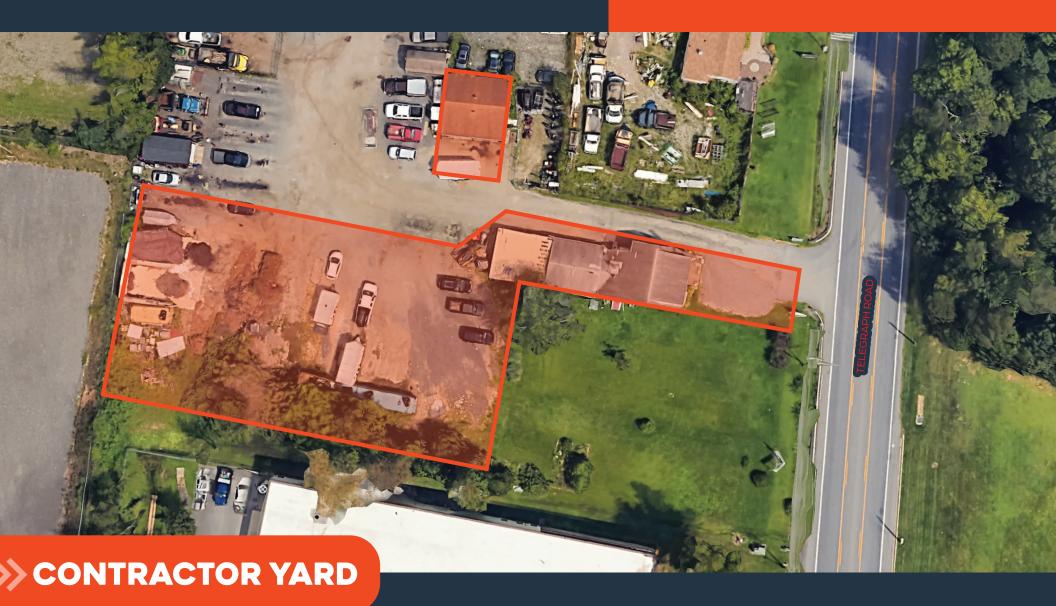

### **Approx. 1 Acre**

outdoor storage w/small office, and freestanding workshop garage

- Well and public sewer
- Nearby DPS Fleet, Calvert Utilities,
   SpartanNash Distribution Center, Annapolis
   Area Christian School
- Easy access to Rte. 32, Rte. 100, Rte. 3, Fort Meade, and NSA campuses
- Contact Broker for rental rate