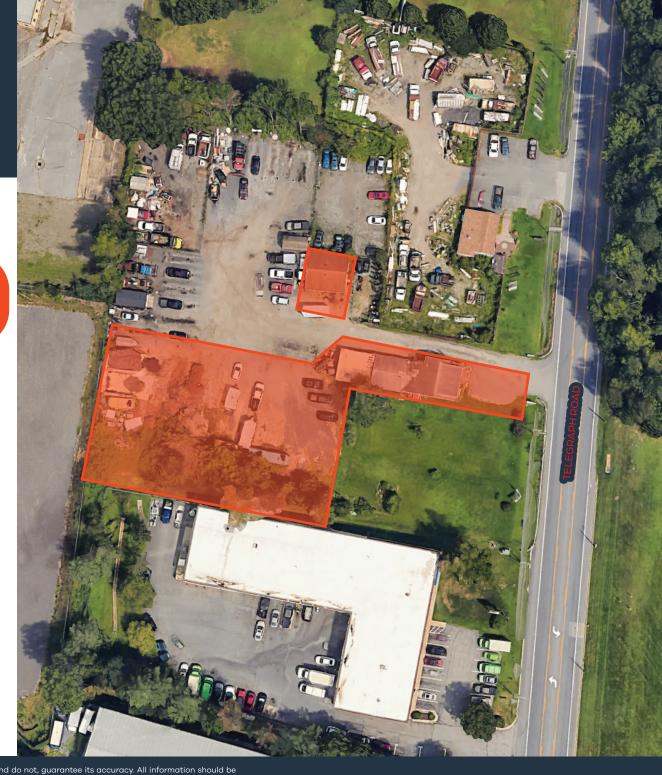

### **Approx. 1 Acre**

outdoor storage w/small office, and freestanding workshop garage

- Well and public sewer
- Nearby DPS Fleet, Calvert Utilities,
   SpartanNash Distribution Center, Annapolis
   Area Christian School
- Easy access to Rte. 32, Rte. 100, Rte. 3, Fort Meade, and NSA campuses
- Contact Broker for rental rate