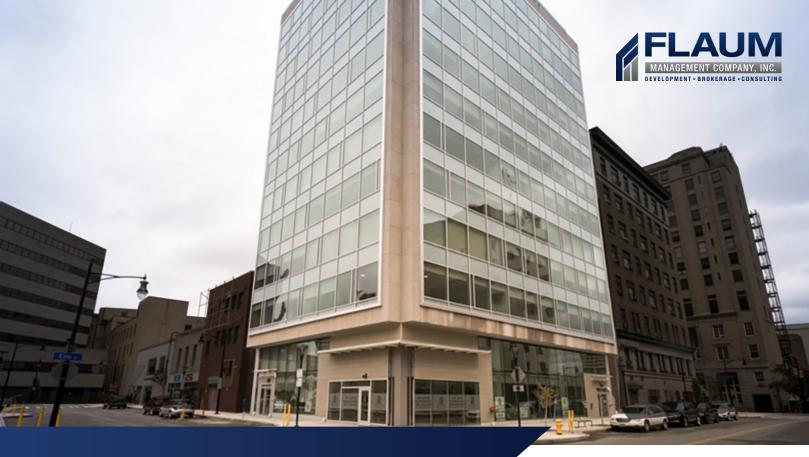

88-94 Elm St

Rochester, NY 14604

## Space Available: 4,600 SF

- » Ideal for Office Space
- » Tons of Natural Light from Enormous Windows
- » In the Heart of Downtown Rochester
- » Recently Remodeled with Stunning Views
- » Prestigious Walk-Out Balcony

## PROPERTY DETAILS

Property Type: Office Building Class: A

Rentable Building Area: 86,013 SF

Year Built: 1920 Year Renovated: 2020