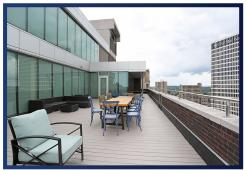

## Space Available: 4,600 SF

- » Ideal for Office Space
- » Tons of Natural Light from Enormous Windows
- » In the Heart of Downtown Rochester
- » Recently Remodeled with Stunning Views
- » Prestigious Walk-Out Balcony