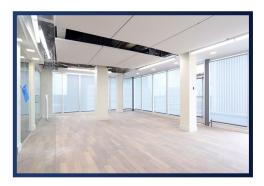

## Space Available: 4,600 SF

- » Ideal for Office Space
- » Tons of Natural Light from Enormous Windows
- » In the Heart of Downtown Rochester
- » Recently Remodeled with Stunning Views
- » Prestigious Walk-Out Balcony