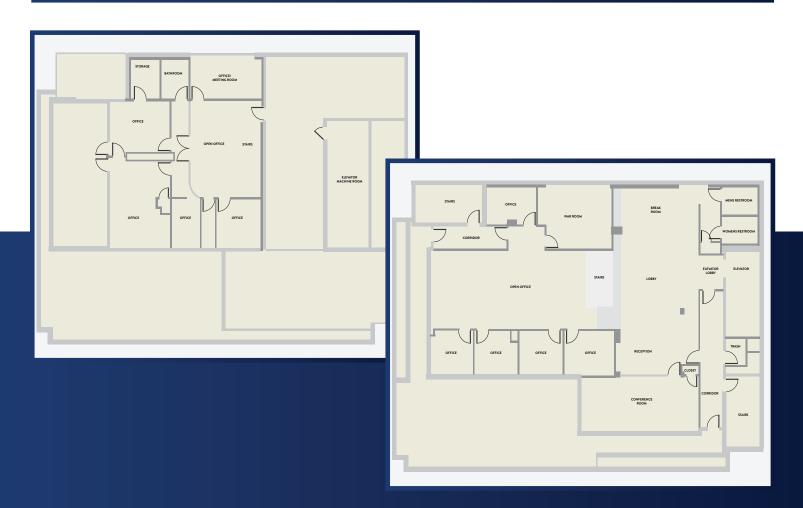

## Space Available: 4,600 SF

- » Ideal for Office Space
- » Tons of Natural Light from Enormous Windows
- » In the Heart of Downtown Rochester
- » Recently Remodeled with Stunning Views
- » Prestigious Walk-Out Balcony

## PROPERTY DETAILS

Property Type: Office Building Class: A

Rentable Building Area: 86,013 SF

Year Built: 1920 Year Renovated: 2020

# of Floors: 12

Total Building SF: 86,013 SF
Typical Floor: 7,168 SF
Date Available: Now
Lease Term: Negotiable
Parking Spaces: 300

Let our experienced professionals help you today. With decades of experience, our team brings a wealth of experience in real estate, brokerage, and project management.