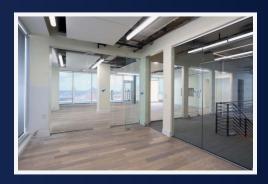

## Space Available: 4,600 SF

- » Ideal for Office Space
- » Tons of Natural Light from Enormous Windows
- » In the Heart of Downtown Rochester
- » Recently Remodeled with Stunning Views
- » Prestigious Walk-Out Balcony