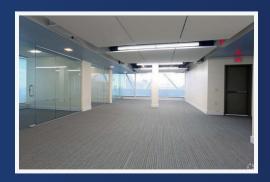

## Space Available: 4,600 SF

- » Ideal for Office Space
- » Tons of Natural Light from Enormous Windows
- » In the Heart of Downtown Rochester
- » Recently Remodeled with Stunning Views
- » Prestigious Walk-Out Balcony