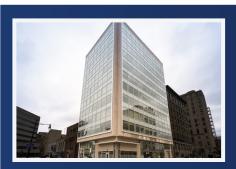

88-94 Elm St

Rochester, NY 14604

## PROPERTY DETAILS

Property Type: Office Building Class: A

Rentable Building Area: 86,013 SF

Year Built: 1920 Year Renovated: 2020