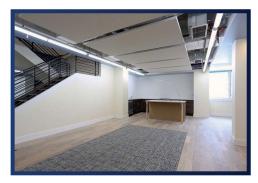

## Space Available: 4,600 SF

- » Ideal for Office Space
- » Tons of Natural Light from Enormous Windows
- » In the Heart of Downtown Rochester
- » Recently Remodeled with Stunning Views
- » Prestigious Walk-Out Balcony