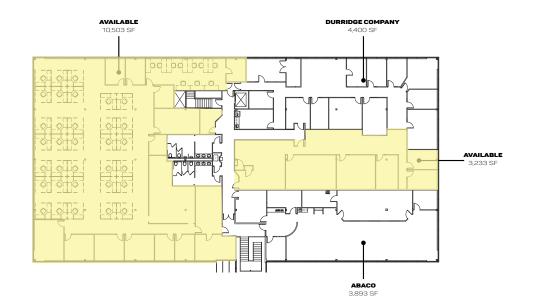

#### FLEXIBLE FLOOR PLANS AND LAYOUTS

Functional, efficient floor plans provide the flexibility to attract various types and sizes of tenants in the market while also being able to retain, expand, or relocate existing tenants.

# SECOND FLOOR

## FIRST FLOOR

### SECOND FLOOR