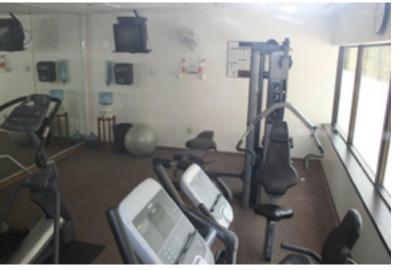

#### **CAMPUS SETTING WITH STRONG CORPORATE NEIGHBORS**

Situated within the campus style setting of Billerica's Technology Park, a 70-acre master planned office park that has 975,000 developed square feet, the property has access to an on-site fitness center, bike/walking trails, full-service cafeterias, food trucks, day care facilities and a hotel, all located within the park. In addition, 700 & 900 Technology Park Drive benefits from synergies derived by its strong corporate neighbors including Insulet Corporation, Raytheon Company, General Electric, and Luminus Devices, Inc.