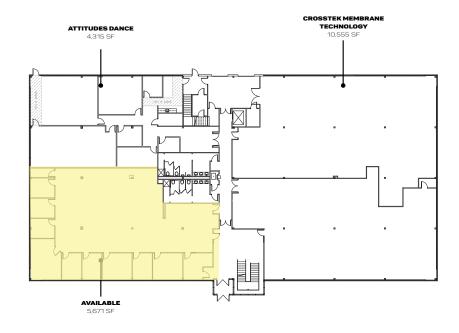

r plans provide the flexibility to attract various types and sizes of tenants in the market while also being able to retain, expand, or relocate existing tenants.



#### WELL MAINTAINED WITH SIGNIFICANT CAPITAL IMPROVEMENTS

The properties have been well maintained and managed with significant capital improvements completed since 2010, including upgrades to the lobbies and common areas; catering to the demands of tenants in the market.



#### STRATEGIC LOCATION

700 & 900 Technology Park Drive are strategically located off Route 3; offering great access to Route 128/I-95 and I-495. The properties provide unmatched north-south and east-west highway accessibility to a deep labor pool throughout Greater Boston and Southern New Hampshire.









# SECOND FLOOR













## FIRST FLOOR



### SECOND FLOOR