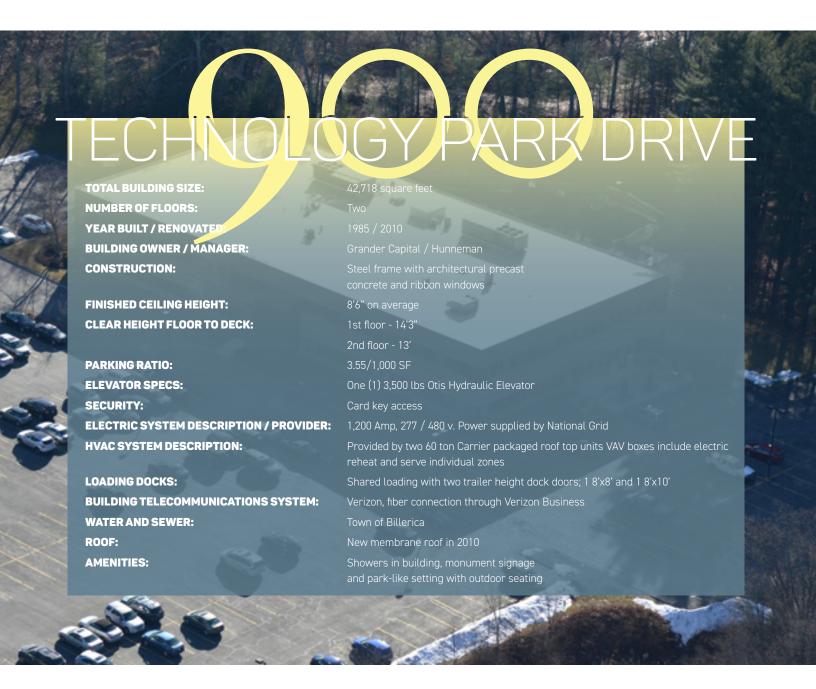

tional, efficient floor plans provide the flexibility to attract various types and sizes of tenants in the market while also being able to retain, expand, or relocate existing tenants.



#### WELL MAINTAINED WITH SIGNIFICANT CAPITAL IMPROVEMENTS

The properties have been well maintained and managed with significant capital improvements completed since 2010, including upgrades to the lobbies and common areas; catering to the demands of tenants in the market.



#### STRATEGIC LOCATION

700 & 900 Technology Park Drive are strategically located off Route 3; offering great access to Route 128/I-95 and I-495. The properties provide unmatched north-south and east-west highway accessibility to a deep labor pool throughout Greater Boston and Southern New Hampshire.









# SECOND FLOOR













## FIRST FLOOR



### SECOND FLOOR