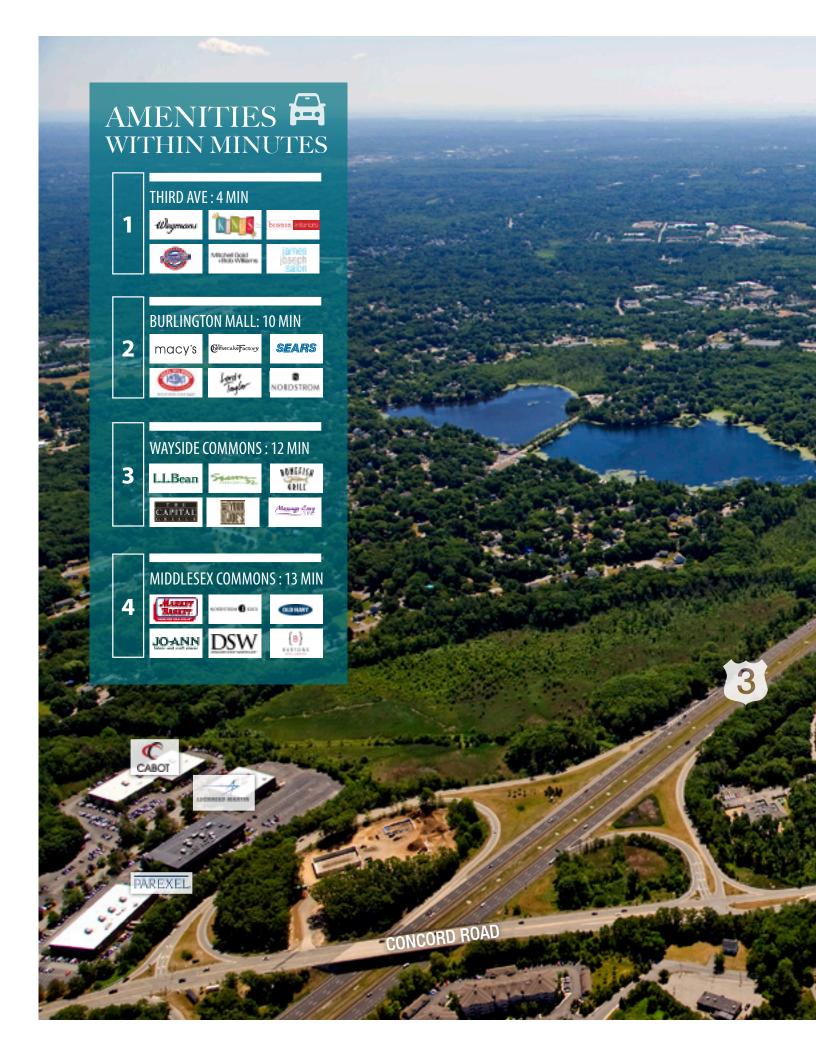

#### **WEALTH OF AREA AMENITIES**

700 & 900 Technology Park Drive is also just a short drive away from a WEALTH OF AREA AMENITIES. Third Avenue, Wayside Commons and Simon's Burlington Mall are all within several minutes of the site, offering multiple dining, entertainment and shopping options.

#### STRATEGIC LOCATION

700 & 900 Technology Park Drive are strategically located off Route 3; offering great access to Route 128/I-95 and I-495. The properties provide unmatched north-south and east-west highway accessibility to a deep labor pool throughout Greater Boston and Southern New Hampshire.