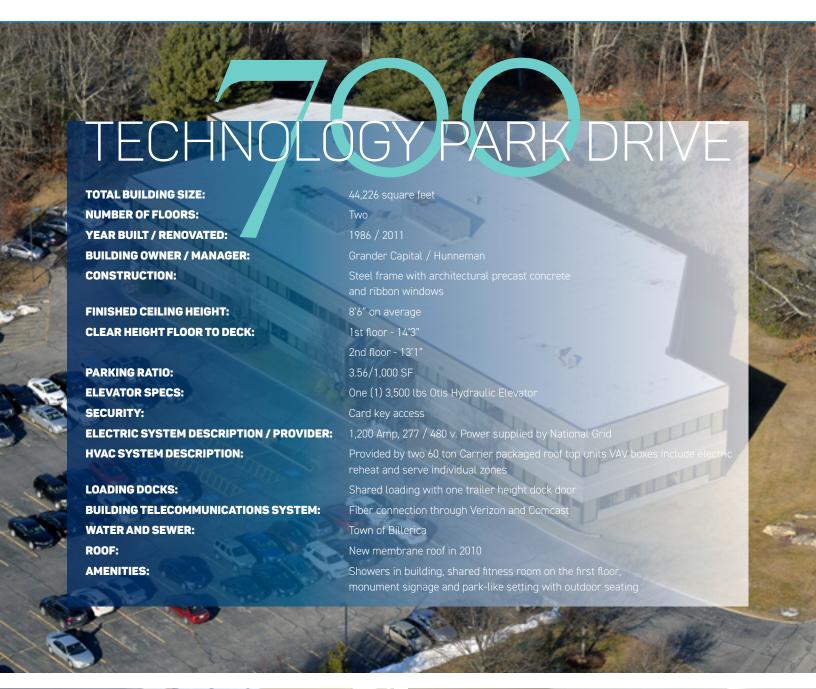

LOOR PLANS AND LAYOUTS

Functional, efficient floor plans provide the flexibility to attract various types and sizes of tenants in the market while also being able to retain, expand, or relocate existing tenants.



#### WELL MAINTAINED WITH SIGNIFICANT CAPITAL IMPROVEMENTS

The properties have been well maintained and managed with significant capital improvements completed since 2010, including upgrades to the lobbies and common areas; catering to the demands of tenants in the market.



#### STRATEGIC LOCATION

700 & 900 Technology Park Drive are strategically located off Route 3; offering great access to Route 128/I-95 and I-495. The properties provide unmatched north-south and east-west highway accessibility to a deep labor pool throughout Greater Boston and Southern New Hampshire.









# SECOND FLOOR













## FIRST FLOOR



### SECOND FLOOR