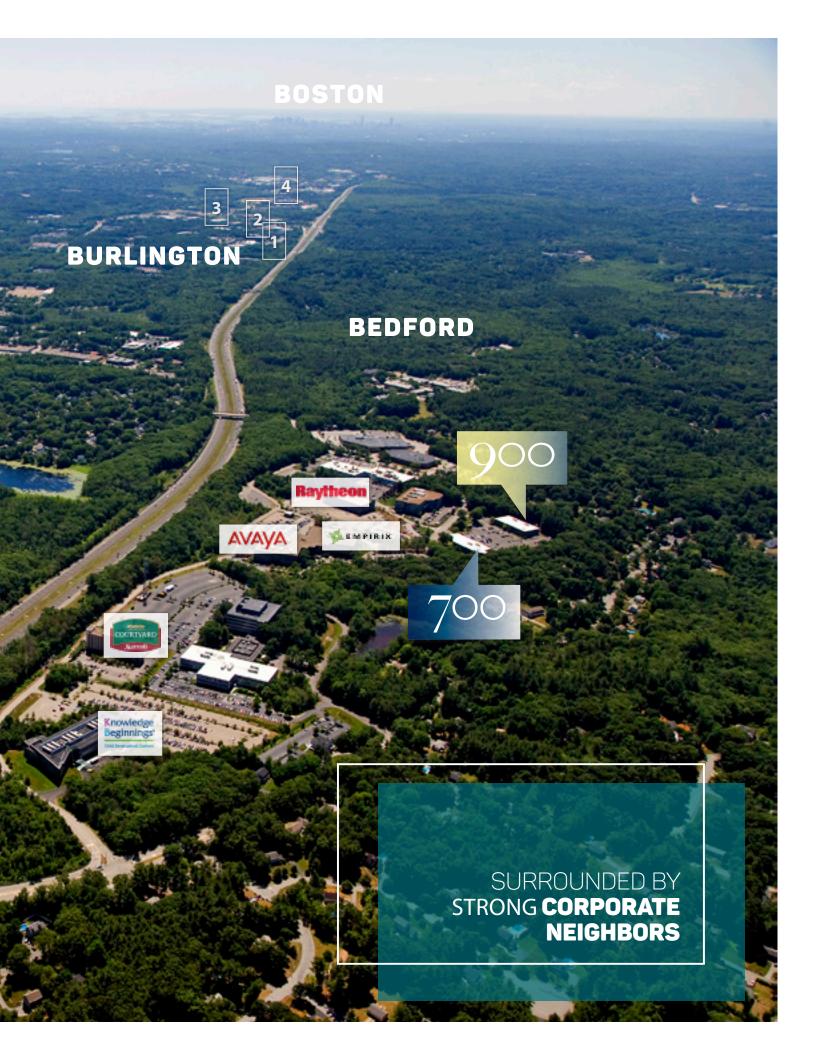

#### **CAMPUS SETTING WITH STRONG CORPORATE NEIGHBORS**

Situated within the campus style setting of Billerica's Technology Park, a 70-acre master planned office park that has 975,000 developed square feet, the property has access to an on-site fitness center, bike/walking trails, full-service cafeterias, food trucks, day care facilities and a hotel, all located within the park. In addition, 700 & 900 Technology Park Drive benefits from synergies derived by its strong corporate neighbors including Insulet Corporation, Raytheon Company, General Electric, and Luminus Devices, Inc.

#### STRATEGIC LOCATION

700 & 900 Technology Park Drive are strategically located off Route 3; offering great access to Route 128/I-95 and I-495. The properties provide unmatched north-south and east-west highway accessibility to a deep labor pool throughout Greater Boston and Southern New Hampshire.