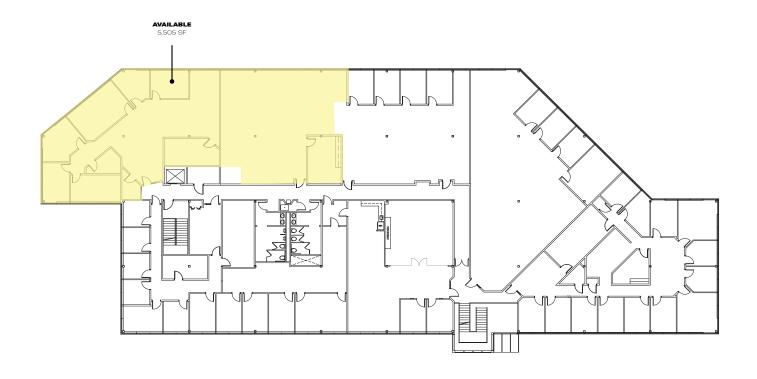

Functional, efficient floor plans provide the flexibility to attract various types and sizes of tenants in the market while also being able to retain, expand, or relocate existing tenants.



#### WELL MAINTAINED WITH SIGNIFICANT CAPITAL IMPROVEMENTS

The properties have been well maintained and managed with significant capital improvements completed since 2010, including upgrades to the lobbies and common areas; catering to the demands of tenants in the market.



#### STRATEGIC LOCATION

700 & 900 Technology Park Drive are strategically located off Route 3; offering great access to Route 128/I-95 and I-495. The properties provide unmatched north-south and east-west highway accessibility to a deep labor pool throughout Greater Boston and Southern New Hampshire.









# SECOND FLOOR













## FIRST FLOOR



### SECOND FLOOR