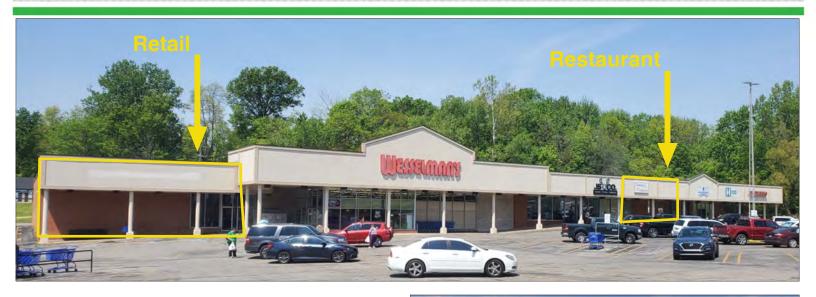

## **FOR LEASE**

• Retail SF: 6,804 SF

Retail Lease Price: \$5.85 / SF / NNN

NNN Est Cost: \$1.75 / SF
Restaurant SF: 640 SF

Restaurant Lease Price:\$775 / Month
Lot Size: 6.75 Acres
Additional Lot: 2 Acres BTS

Year Built: 1966Zoning: C-4

Showing: Contact Listing Broker

Location: Active West Side

AADT 9,110 on Upper Mt Vernon Rd. Spacious lot for customer parking. Neighboring tenants include Wesselman's, JS & Co Salon, El Charro, and Phillips 66 Gas Station. Restaurant contains grease trap & exhaust fan. 2 Acre BTS site Available.