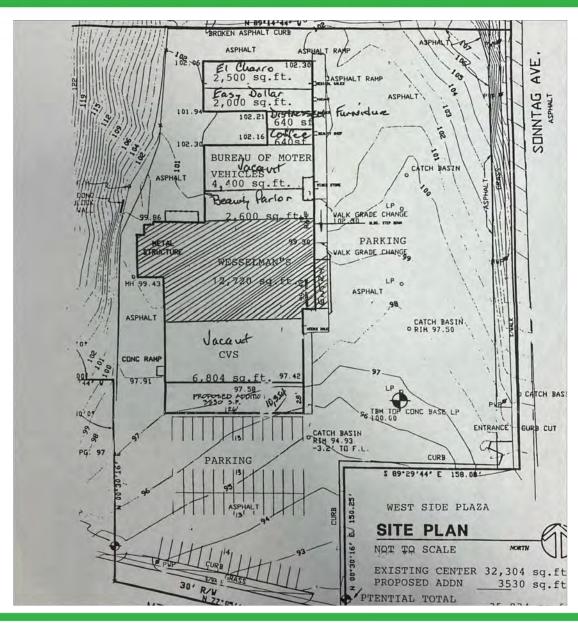

## **FOR LEASE**

• Retail SF: 6,804 SF

Retail Lease Price: \$5.85 / SF / NNN

NNN Est Cost: \$1.75 / SF
Restaurant SF: 640 SF

Restaurant Lease Price:\$775 / Month
Lot Size: 6.75 Acres
Additional Lot: 2 Acres BTS

Year Built: 1966Zoning: C-4

Showing: Contact Listing Broker

Location: Active West Side

AADT 9,110 on Upper Mt Vernon Rd. Spacious lot for customer parking. Neighboring tenants include Wesselman's, JS & Co Salon, El Charro, and Phillips 66 Gas Station. Restaurant contains grease trap & exhaust fan. 2 Acre BTS site Available.