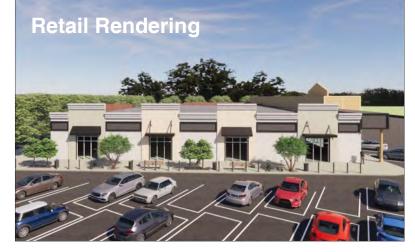

## **FOR LEASE**

• Retail SF: 6,804 SF

Retail Lease Price: \$5.85 / SF / NNN

NNN Est Cost: \$1.75 / SF
Restaurant SF: 640 SF

Restaurant Lease Price:\$775 / Month
Lot Size: 6.75 Acres
Additional Lot: 2 Acres BTS

Year Built: 1966Zoning: C-4

Showing: Contact Listing Broker

Location: Active West Side

AADT 9,110 on Upper Mt Vernon Rd. Spacious lot for customer parking. Neighboring tenants include Wesselman's, JS & Co Salon, El Charro, and Phillips 66 Gas Station. Restaurant contains grease trap & exhaust fan. 2 Acre BTS site Available.