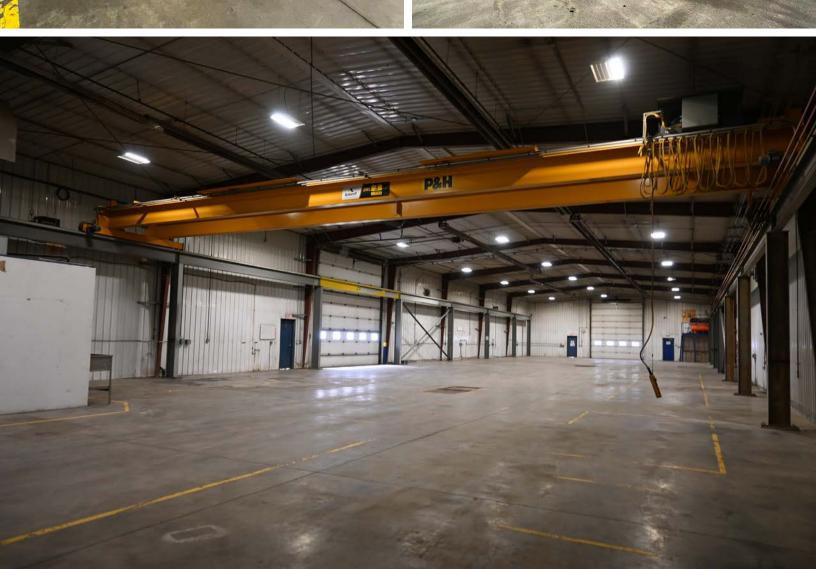

# PROPERTY DETAILS

13,584 SF freestanding industrial building on 1 acre, located in the Edgar Industrial Park. Building showcases a minimal office, large shop, storage mezzanine and cold storage quonset. Shop is a drive thru, approximately 200' long by 60' wide, with an additional overhead door on the side.

#### **CRANE**

(1) 5-Ton with 14'6" hook height, clear span across entire shop