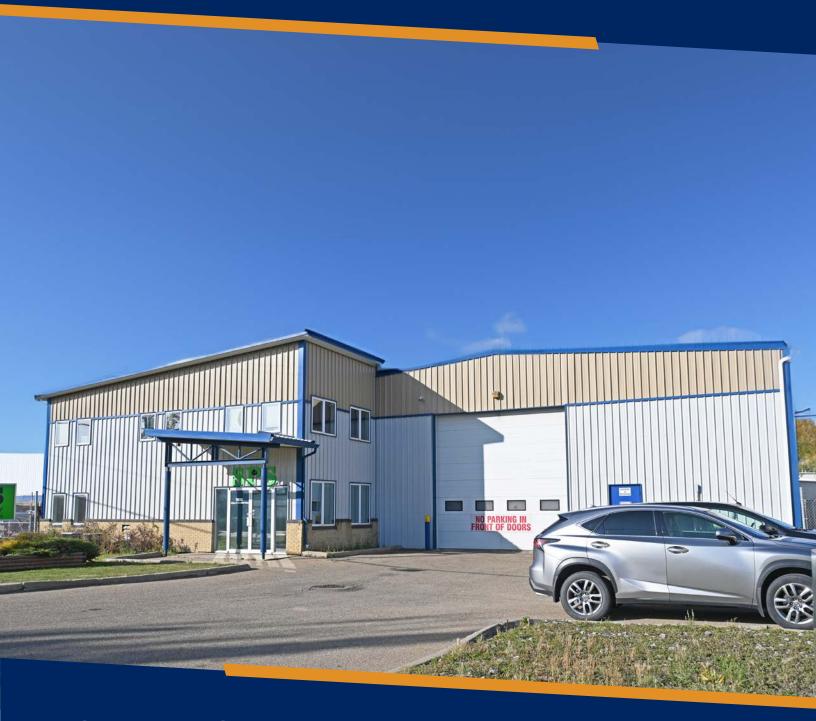

# **FOR LEASE**

7932 EDGAR INDUSTRIAL WAY, RED DEER, AB

Brett Salomons
Partner
403.314.6187
brett@salomonscommercial.com

#103, 4315 - 55 Avenue Red Deer, AB T4N 4N7 www.salomonscommercial.com

# PROPERTY DETAILS

13,584 SF freestanding industrial building on 1 acre, located in the Edgar Industrial Park. Building showcases a minimal office, large shop, storage mezzanine and cold storage quonset. Shop is a drive thru, approximately 200' long by 60' wide, with an additional overhead door on the side.

Conveniently location allows for quick access to major transportation routes, including: Highway 11A, Highway 11 and the OEII.