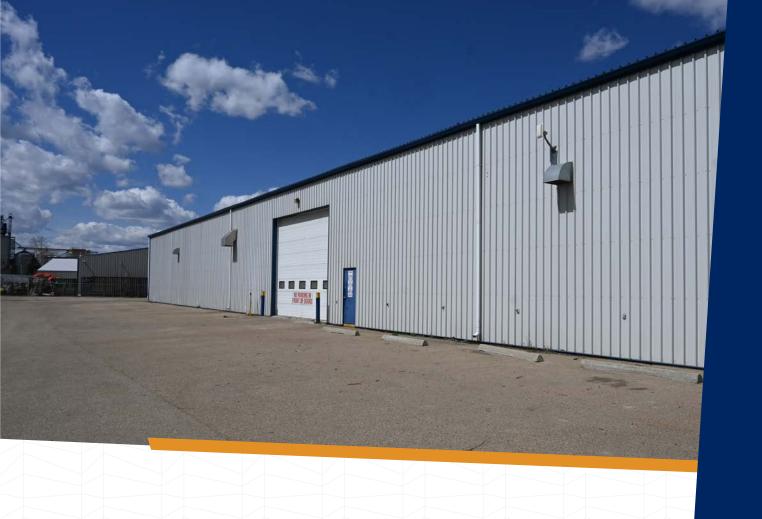

# PROPERTY DETAILS

13,584 SF freestanding industrial building on 1 acre, located in the Edgar Industrial Park. Building showcases a minimal office, large shop, storage mezzanine and cold storage quonset. Shop is a drive thru, approximately 200' long by 60' wide, with an additional overhead door on the side.

#### LOADING

(1) 14' x 16' Overhead Door (1) 20' x 18' Drive Thru