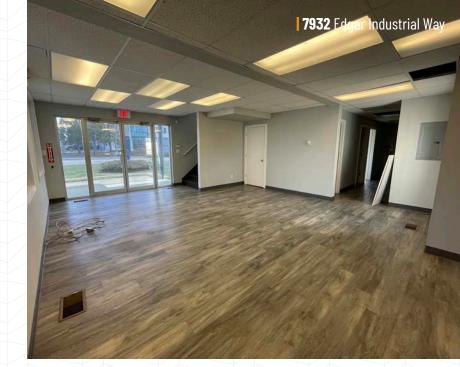

by 60' wide, with an additional overhead door on the side.

Conveniently location allows for quick access to major transportation routes, including: Highway 11A, Highway 11 and the OEII.

# **About** the Property

### **PARCEL SIZE**

1.00 Acre

#### LOADING

(1) 14' x 16' Overhead Door (1) 20' x 18' Drive Thru

#### HVAC

Radiant Heat

#### LIGHTING

LED

#### **CEILING HEIGHT**

22' at high point and 18' low eave

#### DRAINAGE

**Double Compartment** 

#### **YEAR BUILT**

2000

#### **CRANE**

(1) 5-Ton with 14'6" hook height, clear span across entire shop

#### **YARD**

Fenced, paved, and partially graveled

### **PARKING**

**Fully Paved** 

#### MAIN FLOOR FEATURES

- Reception Lunchroom
- (2) Bathrooms
- IT Room

# **MEZZANINE FEATURES**

- (2) Offices
- Storage Mechanical Room













# **Central Alberta's Ambassador for Commercial Real Estate**



#103, 4315 - 55 Avenue Red Deer, AB T4N 4N7 www.salomonscommercial.com

**Brett Salomons** 

Listing Agent 403.314.6187 brett@salomonscommercial.com

**Davin Kemshead** 

Associate 403.314.6190 davin@salomonscommercial.com **Kelly Babcock** 

Partner/Broker 403.314.6188 kelly@salomonscommercial.com

Max Field

Associate 403.314.6186 max@salomonscommercial.com

Mike Williamson

Associate 403.314.6189 mike@salomonscommercial.com

Jordan Krulicki

Associate 403.314.6185 jordan@salomonscommercial.com