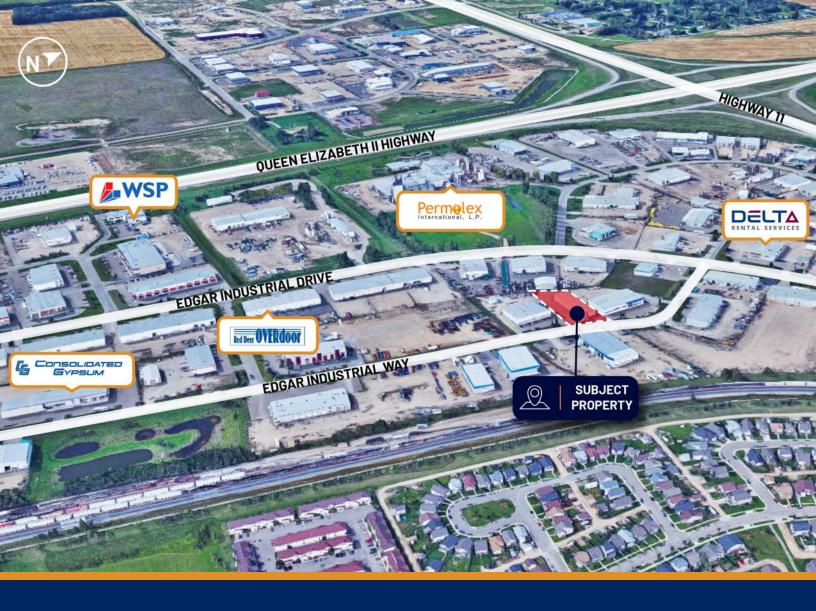

#### LOCATION

Edgar Industrial Park

Conveniently location allows for quick access to major transportation routes, including: Highway 11A, Highway 11 and the OEII.