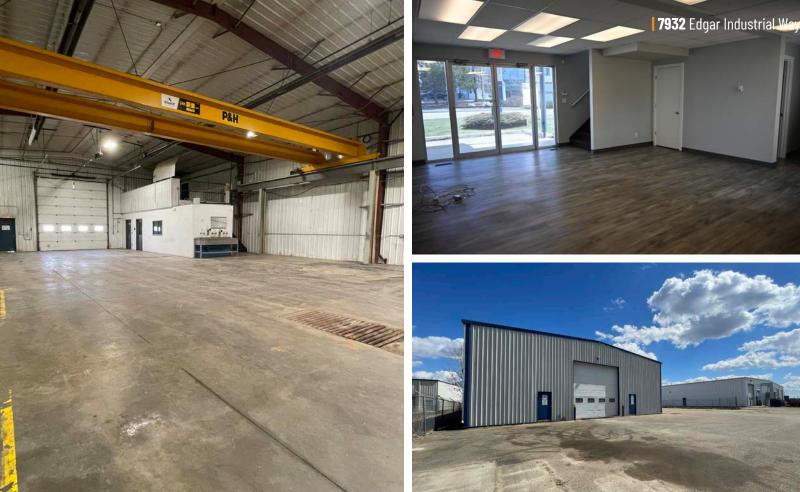

# PROPERTY DETAILS

13,584 SF freestanding industrial building on 1 acre, located in the Edgar Industrial Park. Building showcases a minimal office, large shop, storage mezzanine and cold storage quonset. Shop is a drive thru, approximately 200' long by 60' wide, with an additional overhead door on the side.

#### LOADING

(1) 14' x 16' Overhead Door (1) 20' x 18' Drive Thru

#### **CRANE**

(1) 5-Ton with 14'6" hook height, clear span across entire shop