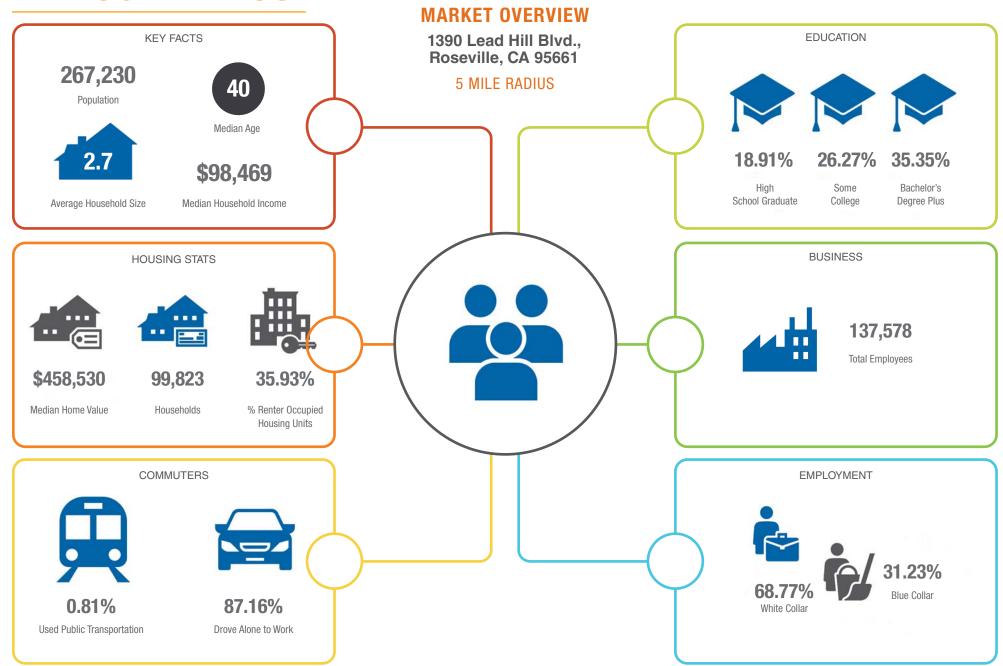

centers including the Roseville Center anchored by Target and Raleys, TJMaxx Plaza, Rocky Ridge Town Center, and Walmart.
- Many restaurants within a mile radius, including include Erik's Deli Café, Panda Express, Macaroni Grill, Chevy's Starbucks, Mountain Mikes Pizza, La Bou, Mels Diner, Pieology Pizzaria, Buck N Sadie's Costa Vida, Rubios, and Panera.
- Within a five minute drive to Roseville Sutter, Kaiser and Adventist Campuses

OWNER-USER TO PURCHASE: \$225/SF









### FLOOR PLAN

### **Available for Purchase:** ±11,224 SF Office Condo 0 Office Office Office Office Office Kitchen Entry/ Reception Conference Conference **LEASED** Training Mailroom To Rear Exit Office Office Office Office Office Office Office Office Office Elec



### **PHOTOS**













### **DEMOGRAPHICS**









### **Robb Osborne**

Executive Vice President DRE #01398696 (916) 789-3337 rosborne@gallellire.com

### **Brandon Sessions**

Senior Vice President DRE #01914432 (916) 789-3339 bsessions@gallellire.com

### **Kannon Kuhn**

Associate DRE #02079314 (916) 789-3333 kkuhn@gallellire.com



### The Osborne Group

3005 Douglas Blvd, Suite 200 Roseville, CA 95661 916.784.2700 www.gallellire.com | www.osbornegroupcre.com