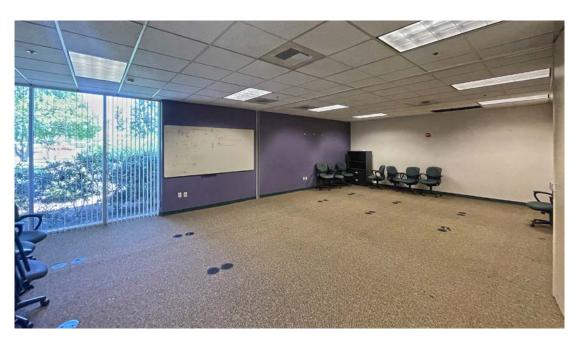

### **PHOTOS**

- Available for Purchase: ±11,224 SF Office Condo
- Built out includes multiple perimeter offices, two conference rooms, a large training/conference room, large reception area, large area for cubicles, a break room, and private men's and women's restrooms.
- The building enjoys mature landscaping and ample parking.
- Notable co-tenant is Verizon Wireless Communications, formerly XO Communications.
- Located near multiple retail centers including the Roseville Center anchored by Target and Raleys, TJMaxx Plaza, Rocky Ridge Town Center, and Walmart.
- Many restaurants within a mile radius, including include Erik's Deli Café, Panda Express, Macaroni Grill, Chevy's Starbucks, Mountain Mikes Pizza, La Bou, Mels Diner, Pieology Pizzaria, Buck N Sadie's Costa Vida, Rubios, and Panera.
- Within a five minute drive to Roseville Sutter, Kaiser and Adventist Campuses