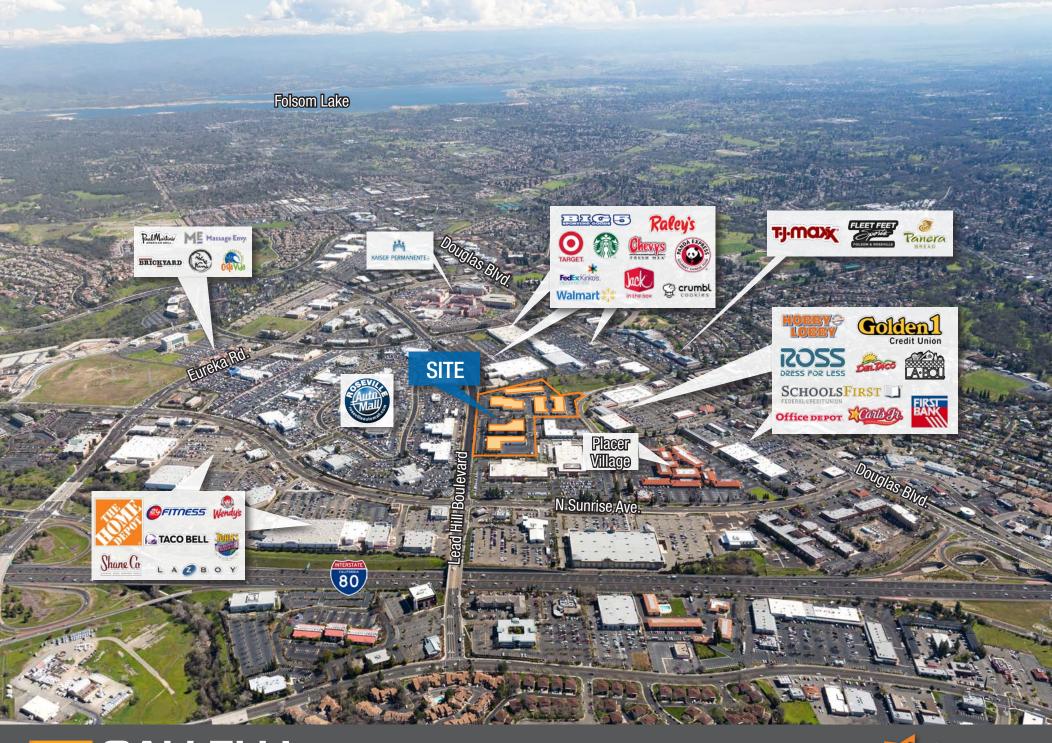

# PROPERTY DETAILS

1390 Lead Hill Boulevard is a single-story, office building located in the South Placer Business Park. The Building is approximately  $\pm 29,952$  square feet total, and is divided into two condominiums. The project sits in the heart of Roseville enjoying close proximity to Interstate 80 with easy access from both the Douglas Boulevard and Eureka Road exits, two of the major arteries into the affluent East Roseville and Granite Bay submarkets.

- Available for Purchase: ±11,224 SF Office Condo
- Built out includes multiple perimeter offices, two conference rooms, a large training/conference room, large reception area, large area for cubicles, a break room, and private men's and women's restrooms.
- The building enjoys mature landscaping and ample parking.
- Notable co-tenant is Verizon Wireless Communications, formerly XO Communications.
- Located near multiple retail centers including the Roseville Center anchored by Target and Raleys, TJMaxx Plaza, Rocky Ridge Town Center, and Walmart.
- Many restaurants within a mile radius, including include Erik's Deli Café, Panda Express, Macaroni Grill, Chevy's Starbucks, Mountain Mikes Pizza, La Bou, Mels Diner, Pieology Pizzaria, Buck N Sadie's Costa Vida, Rubios, and Panera.
- Within a five minute drive to Roseville Sutter, Kaiser and Adventist Campuses