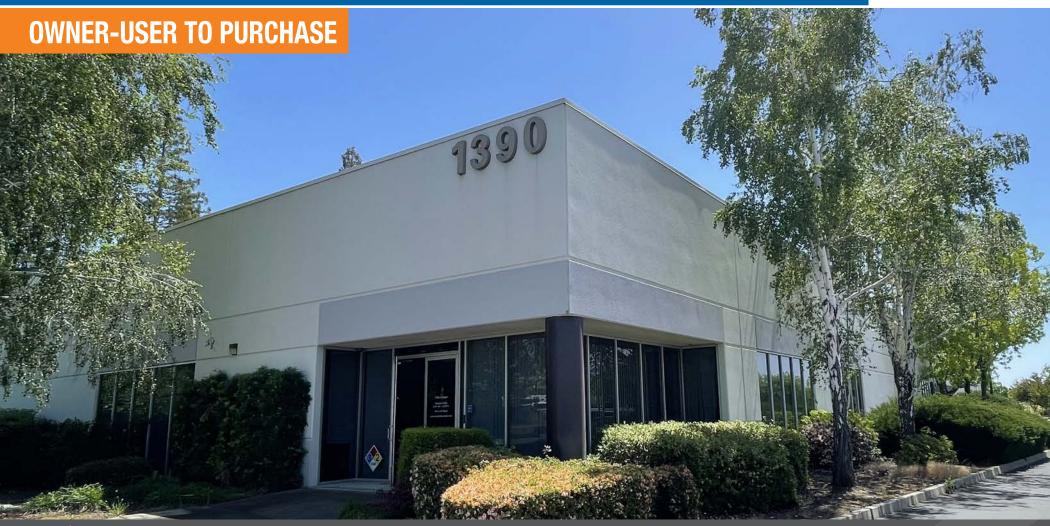

## **CONDO AVAILABLE FOR PURCHASE**

1390 LEAD HILL BLVD., ROSEVILLE, CA 95661

# PROPERTY DETAILS

1390 Lead Hill Boulevard is a single-story, office building located in the South Placer Business Park. The Building is approximately  $\pm 29,952$  square feet total, and is divided into two condominiums. The project sits in the heart of Roseville enjoying close proximity to Interstate 80 with easy access from both the Douglas Boulevard and Eureka Road exits, two of the major arteries into the affluent East Roseville and Granite Bay submarkets.

OWNER-USER TO PURCHASE: \$225/SF