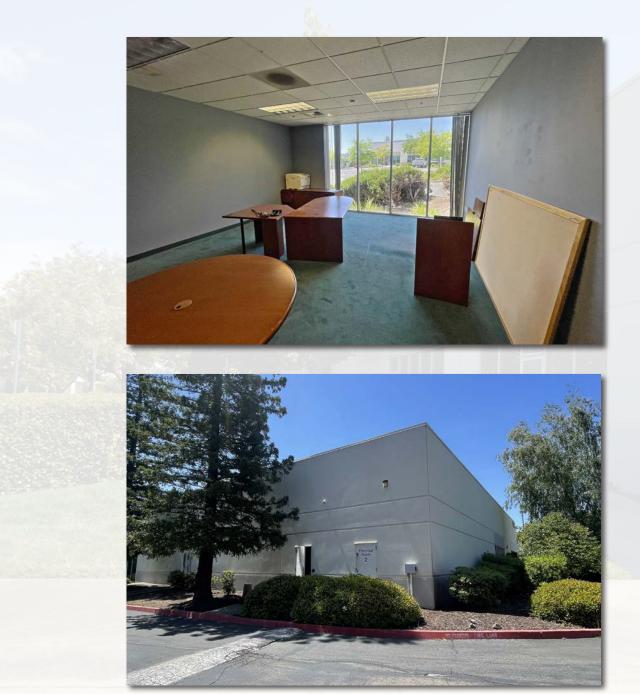

### **PHOTOS**

- Available for Purchase: ±11,224 SF Office Condo
- Built out includes multiple perimeter offices, two conference rooms, a large training/conference room, large reception area, large area for cubicles, a break room, and private men's and women's restrooms.
- The building enjoys mature landscaping and ample parking.
- Notable co-tenant is Verizon Wireless Communications, formerly XO Communications.
- Located near multiple retail centers including the Roseville Center anchored by Target and Raleys, TJMaxx Plaza, Rocky Ridge Town Center, and Walmart.
- Many restaurants within a mile radius, including include Erik's Deli Café, Panda Express, Macaroni Grill, Chevy's Starbucks, Mountain Mikes Pizza, La Bou, Mels Diner, Pieology Pizzaria, Buck N Sadie's Costa Vida, Rubios, and Panera.
- Within a five minute drive to Roseville Sutter, Kaiser and Adventist Campuses