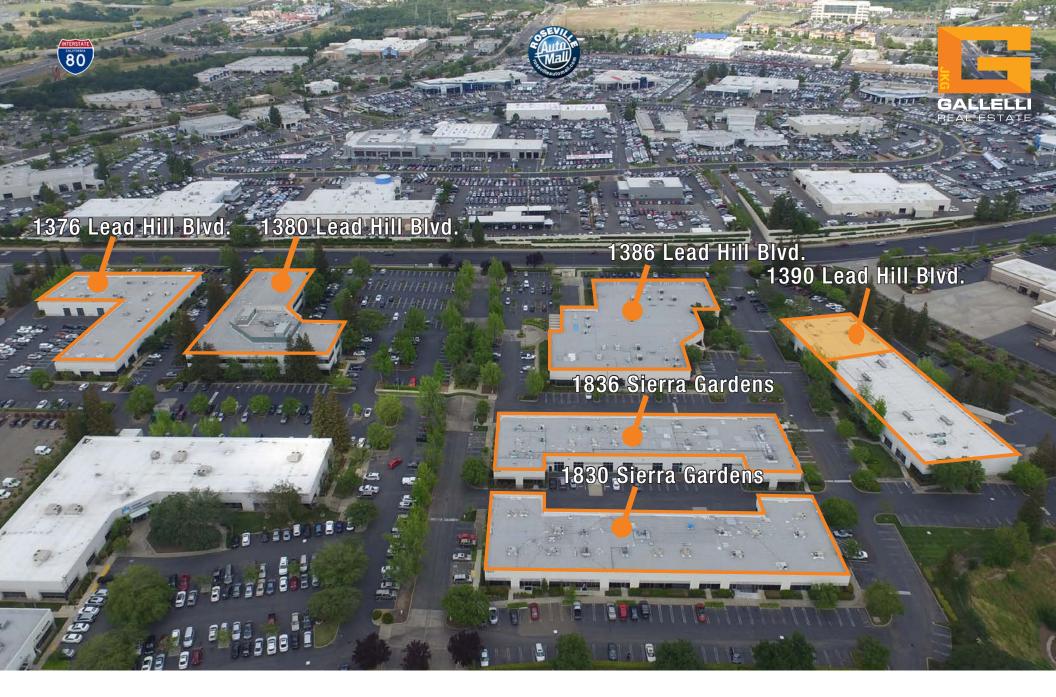

# PROPERTY DETAILS

1390 Lead Hill Boulevard is a single-story, office building located in the South Placer Business Park. The Building is approximately  $\pm 29,952$  square feet total, and is divided into two condominiums. The project sits in the heart of Roseville enjoying close proximity to Interstate 80 with easy access from both the Douglas Boulevard and Eureka Road exits, two of the major arteries into the affluent East Roseville and Granite Bay submarkets.