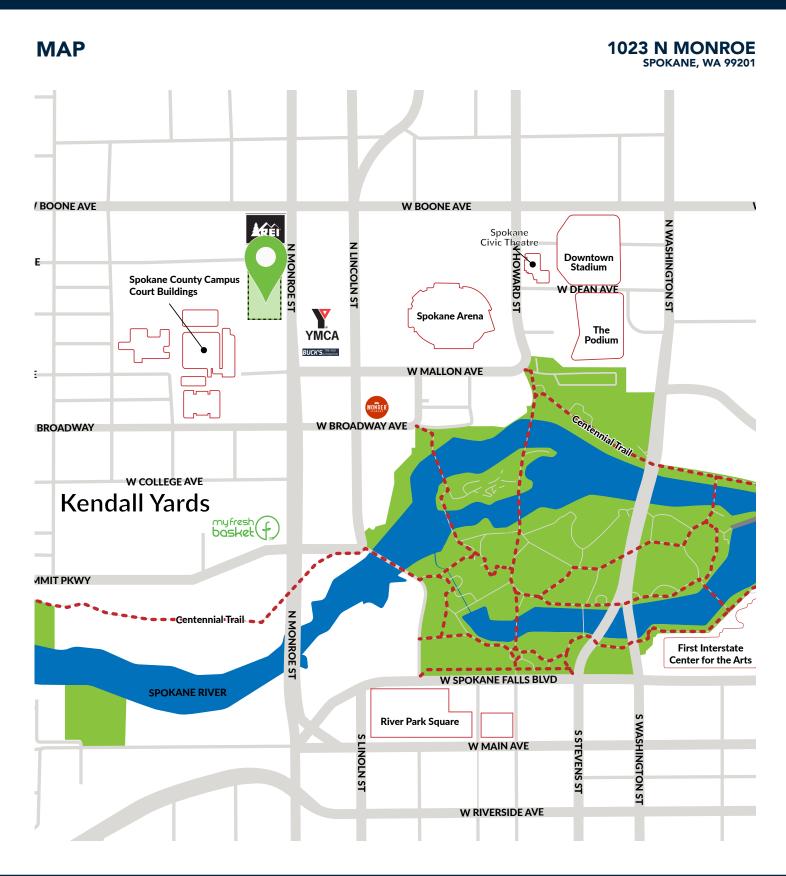

- There are an additional 400 on-street parking stalls nearby all within 1/4 mile walking distance
- Kendall Yards, Riverfront Park, Spokane Arena, The Podium,
   Downtown Stadium are all within walking distance