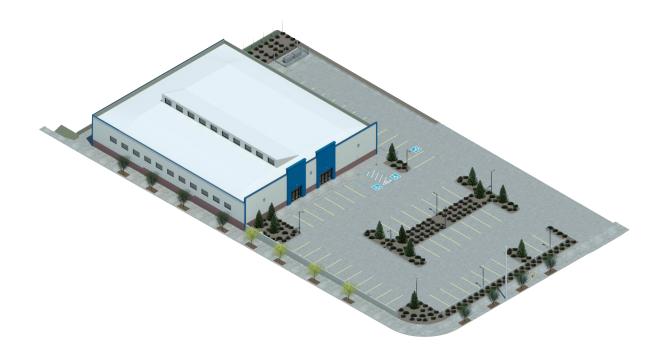

se retail space in Downtown Spokane directly off of Monroe St. There is very limited land available for new retail space in the Downtown Monroe corridor. **OPEN LISTING** FOR ALL BROKERS

- There are an additional 400 on-street parking stalls nearby all within 1/4 mile walking distance
- Kendall Yards, Riverfront Park, Spokane Arena, The Podium,
   Downtown Stadium are all within walking distance

Lease Rate

**UPON REQUEST** 

LB**STONE** 

PO Box 3949 Spokane, WA 99220 www.LBStoneProperties.com

# FOR LEASE RETAIL SPACE 1023 N MONROE SPOKANE, WA 99201

FLOORPLAN

#### 1023 N MONROE SPOKANE, WA 99201





PO Box 3949 Spokane, WA 99220 www.LBStoneProperties.com

# FOR LEASE | RETAIL SPACE

1023 N MONROE | SPOKANE, WA 99201

#### RENDERINGS

#### 1023 N MONROE SPOKANE, WA 99201

# FRONT







PO Box 3949 Spokane, WA 99220 www.LBStoneProperties.com

# FOR LEASE | RETAIL SPACE

1023 N MONROE | SPOKANE, WA 99201

#### RENDERINGS

#### 1023 N MONROE SPOKANE, WA 99201





PO Box 3949 Spokane, WA 99220 www.LBStoneProperties.com

## FOR LEASE | RETAIL SPACE

1023 N MONROE | SPOKANE, WA 99201





PO Box 3949 Spokane, WA 99220 www.LBStoneProperties.com