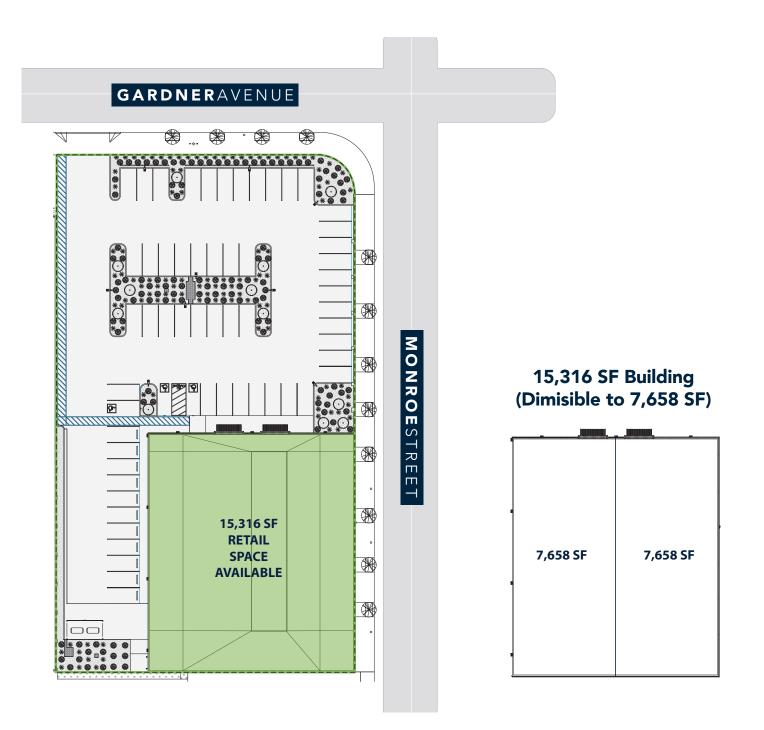

#### 15,316 SF Building (Demisable to 7,658 SF)

- 225,000 Adults (18+) live within 5 miles
- Downtown Spokane has a workforce of 50,000 people
- Street frontage on Monroe St

# FOR LEASE RETAIL SPACE 1023 N MONROE SPOKANE, WA 99201

FLOORPLAN