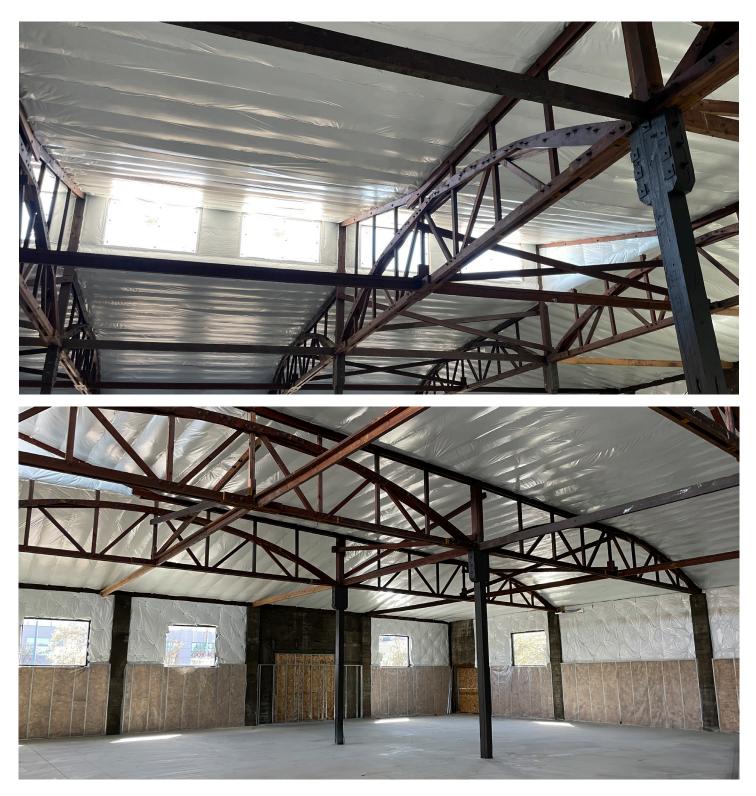

#### 15,316 SF Building (Demisable to 7,658 SF)

- 225,000 Adults (18+) live within 5 miles
- Downtown Spokane has a workforce of 50,000 people
- Street frontage on Monroe St

#### **Property Details**

Monroe & Gardner Retail Center is a retrofit development with incredible opportunities to lease retail space in Downtown Spokane directly off of Monroe St. There is very limited land available for new retail space in the Downtown Monroe corridor. **OPEN LISTING** FOR ALL BROKERS