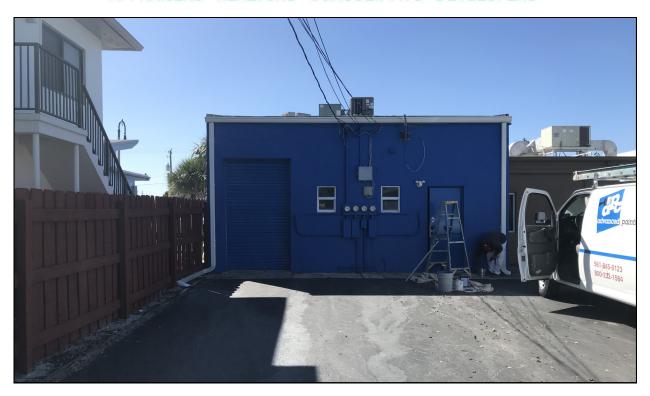

## 1828 North Dixie Highway, Lake Worth, Florida, 33460

- 1,250 Square Foot Retail/Office Space
- Located on North Dixie Highway with excellent access to Downtown Lake Worth and West Palm Beach.
- Mostly open layout
- CBS construction with concrete roof
- Hurricane Impact windows and doors
- 12' Exposed Concrete Ceilings
- (1) 6'x10' grade level overhead door
- (2) Private Restrooms
- On-site parking
- Asking Rent: \$25.00/SF