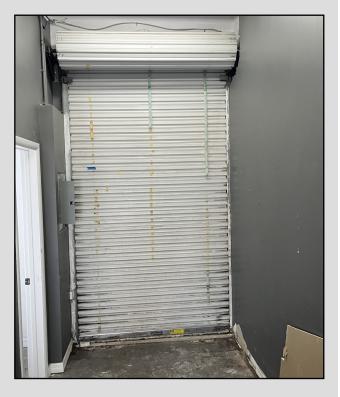

## 1828 North Dixie Highway, Lake Worth, Florida, 33460

- 1,250 Square Foot Retail/Office Space
- Located on North Dixie Highway with excellent access to Downtown Lake Worth and West Palm Beach.
- Mostly open layout
- CBS construction with concrete roof
- Hurricane Impact windows and doors
- 12' Exposed Concrete Ceilings
- (1) 6'x10' grade level overhead door
- (2) Private Restrooms
- On-site parking
- Asking Rent: \$25.00/SF