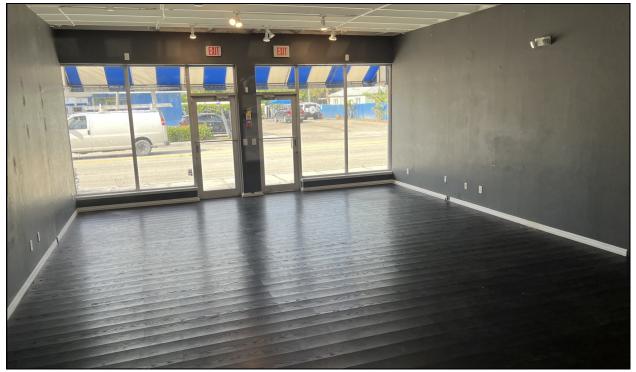

## 1828 North Dixie Highway, Lake Worth, Florida, 33460

- 1,250 Square Foot Retail/Office Space
- Located on North Dixie Highway with excellent access to Downtown Lake Worth and West Palm Beach.
- Mostly open layout
- CBS construction with concrete roof
- Hurricane Impact windows and doors
- 12' Exposed Concrete Ceilings
- (1) 6'x10' grade level overhead door
- (2) Private Restrooms
- On-site parking
- Asking Rent: \$25.00/SF