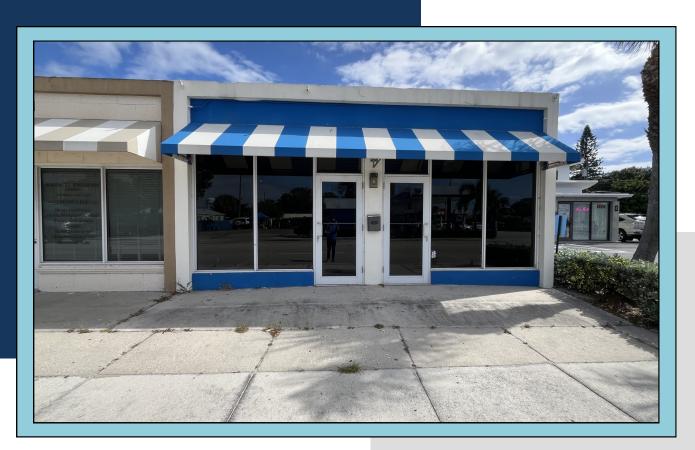

## **Available FOR LEASE**

## 1828 North Dixie Highway, Lake Worth, Florida, 33460

- 1,250 Square Foot Retail/Office Space
- Located on North Dixie Highway with excellent access to Downtown Lake Worth and West Palm Beach.
- Mostly open layout
- CBS construction with concrete roof
- Hurricane Impact windows and doors
- 12' Exposed Concrete Ceilings
- (1) 6'x10' grade level overhead door
- (2) Private Restrooms
- On-site parking
- Asking Rent: \$25.00/SF