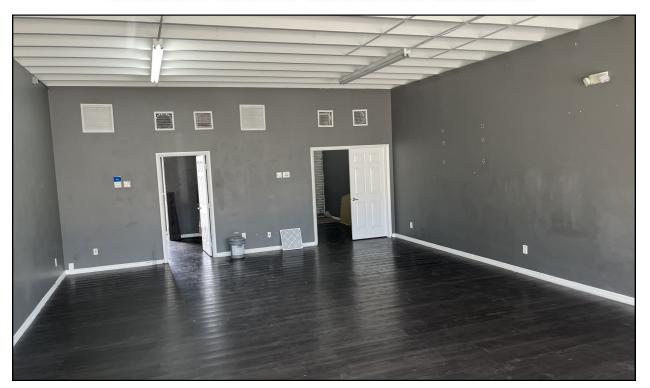

## 1828 North Dixie Highway, Lake Worth, Florida, 33460

- 1,250 Square Foot Retail/Office Space
- Located on North Dixie Highway with excellent access to Downtown Lake Worth and West Palm Beach.
- Mostly open layout
- CBS construction with concrete roof
- Hurricane Impact windows and doors
- 12' Exposed Concrete Ceilings
- (1) 6'x10' grade level overhead door
- (2) Private Restrooms
- On-site parking
- Asking Rent: \$25.00/SF