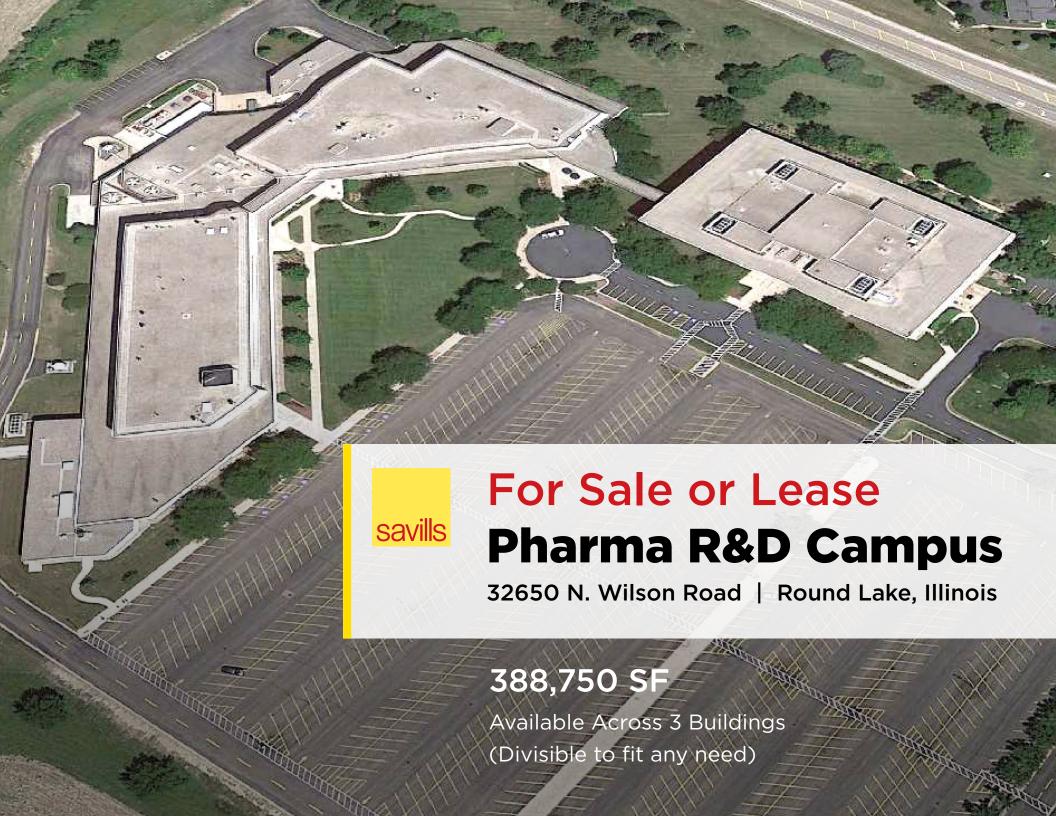

# PROPERTY SPECIFICATIONS

**Square Footage**WG1: 127,000 sf; Built in 1981

WG2: 145,496 sf; Built in 1985

WG3: 116,254 sf; Built in 1988

Total: 388,750 sf

**Total Land for Campus / Parking** 26.09 Acres

**Current Office Capacity/Program** 165 Private Offices

745 Workstations 41 Conference Rooms

**Specialty Installations** Cafeteria: 11,500 sf

Auditorium: 2,000 sf Lab Space: 60,000 sf Vivarium Space: 10.000 sf Glass Washing: 1,300 sf