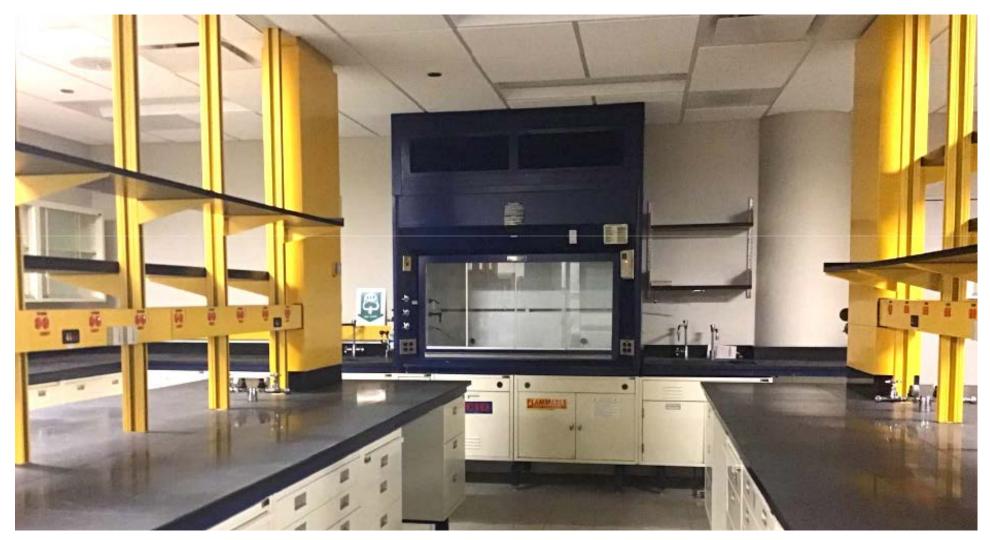

# PROPERTY SPECIFICATIONS

**Square Footage**WG1: 127,000 sf; Built in 1981

WG2: 145,496 sf; Built in 1985

WG3: 116,254 sf; Built in 1988

Total: 388,750 sf

**Total Land for Campus / Parking** 26.09 Acres

**Current Office Capacity/Program** 165 Private Offices

745 Workstations 41 Conference Rooms

**Specialty Installations** Cafeteria: 11,500 sf

Auditorium: 2,000 sf Lab Space: 60,000 sf Vivarium Space: 10.000 sf Glass Washing: 1,300 sf





# **Campus** Amenities









# **Building 1** Interior Photos







# **Laboratory Space** 60,000 Square Feet









## Site Plan







## **Eric Feinberg**

+1 312 595 2904 efeinberg@savills.us

#### **Anna Richardson**

+1 314 413 1505 arichardson@savills.us

### **Jeff Eisenhart**

+1 972 692 1508 jeisenhart@savills.us

The information contained in this communication has been obtained from a variety of sources believed to be reliable but has not been verified. NO WARRANTY OR REPRESENTATION, EXPRESS OR IMPLIED, IS MADE AS TO THE CONDITION OF THE PROPERTY OR ACCURACY OR COMPLETENESS OF THE INFORMATION CONTAINED HEREIN AND SAME IS SUBMITTED SUBJECT TO ERRORS, OMISSIONS, CHANGE OF PRICE, RENTAL OR OTHER CONDITIONS, WITHDRAWAL WITHOUT NOTICE AND TO ANY SPECIFIC CONDITIONS IMPOSED BY THE PROPERTY OWNER OR LESSOR.