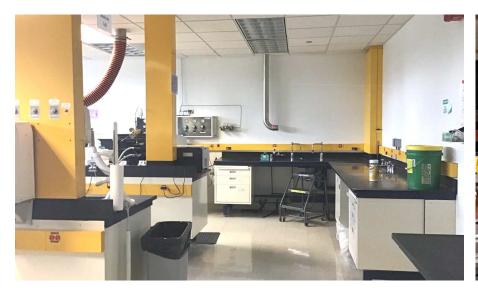

# PROPERTY SPECIFICATIONS

**Square Footage**WG1: 127,000 sf; Built in 1981

WG2: 145,496 sf; Built in 1985

WG3: 116,254 sf; Built in 1988

Total: 388,750 sf

**Total Land for Campus / Parking** 26.09 Acres

**Current Office Capacity/Program** 165 Private Offices

745 Workstations 41 Conference Rooms

**Specialty Installations** Cafeteria: 11,500 sf

Auditorium: 2,000 sf Lab Space: 60,000 sf Vivarium Space: 10.000 sf Glass Washing: 1,300 sf





# **Campus** Amenities









# **Building 1** Interior Photos







# **Laboratory Space** 60,000 Square Feet









## Site Plan







## **Eric Feinberg**

+1 312 595 2904 efeinberg@savills.us

#### **Anna Richardson**

+1 314 413 1505 arichardson@savills.us

### **Jeff Eisenhart**

+1 972 692 1508 jeisenhart@savills.us

The information contained in this communication has been obtained from a variety of sources believed to be reliable but has not been verified. NO WARRANTY OR REPRESENTATION, EXPRESS OR IMPLIED, IS MADE AS TO THE CONDITION OF THE PROPERTY OR ACCURACY OR COMPLETENESS OF THE INFORMATION CONTAINED HEREIN AND SAME IS SUBMITTED SUBJECT TO ERRORS, OMISSIONS, CHANGE OF PRICE, RENTAL OR OTHER CONDITIONS, WITHDRAWAL WITHOUT NOTICE AND TO ANY SPECIFIC CONDITIONS IMPOSED BY THE PROPERTY OWNER OR LESSOR.