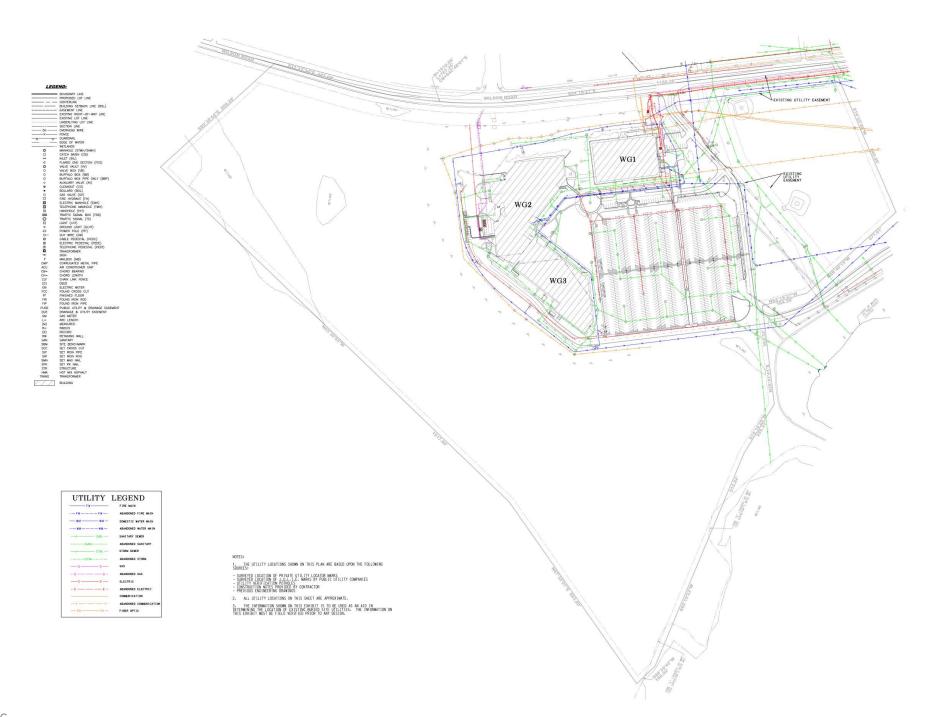

# PROPERTY SPECIFICATIONS

**Square Footage**WG1: 127,000 sf; Built in 1981

WG2: 145,496 sf; Built in 1985

WG3: 116,254 sf; Built in 1988

Total: 388,750 sf

**Total Land for Campus / Parking** 26.09 Acres

**Current Office Capacity/Program** 165 Private Offices

745 Workstations 41 Conference Rooms

**Specialty Installations** Cafeteria: 11,500 sf

Auditorium: 2,000 sf Lab Space: 60,000 sf Vivarium Space: 10.000 sf Glass Washing: 1,300 sf





# **Campus** Amenities









# **Building 1** Interior Photos







# **Laboratory Space** 60,000 Square Feet









## Site Plan







## **Eric Feinberg**

+1 312 595 2904 efeinberg@savills.us

#### **Anna Richardson**

+1 314 413 1505 arichardson@savills.us

### **Jeff Eisenhart**

+1 972 692 1508 jeisenhart@savills.us

The information contained in this communication has been obtained from a variety of sources believed to be reliable but has not been verified. NO WARRANTY OR REPRESENTATION, EXPRESS OR IMPLIED, IS MADE AS TO THE CONDITION OF THE PROPERTY OR ACCURACY OR COMPLETENESS OF THE INFORMATION CONTAINED HEREIN AND SAME IS SUBMITTED SUBJECT TO ERRORS, OMISSIONS, CHANGE OF PRICE, RENTAL OR OTHER CONDITIONS, WITHDRAWAL WITHOUT NOTICE AND TO ANY SPECIFIC CONDITIONS IMPOSED BY THE PROPERTY OWNER OR LESSOR.