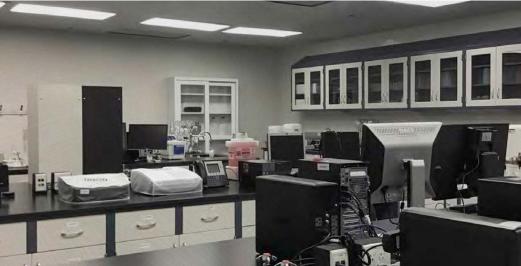

# PROPERTY SPECIFICATIONS

**Square Footage**WG1: 127,000 sf; Built in 1981

WG2: 145,496 sf; Built in 1985

WG3: 116,254 sf; Built in 1988

Total: 388,750 sf

**Total Land for Campus / Parking** 26.09 Acres

**Current Office Capacity/Program** 165 Private Offices

745 Workstations 41 Conference Rooms

**Specialty Installations** Cafeteria: 11,500 sf

Auditorium: 2,000 sf Lab Space: 60,000 sf Vivarium Space: 10.000 sf Glass Washing: 1,300 sf





# **Campus** Amenities









# **Building 1** Interior Photos







# **Laboratory Space** 60,000 Square Feet









## Site Plan







## **Eric Feinberg**

+1 312 595 2904 efeinberg@savills.us

#### **Anna Richardson**

+1 314 413 1505 arichardson@savills.us

### **Jeff Eisenhart**

+1 972 692 1508 jeisenhart@savills.us

The information contained in this communication has been obtained from a variety of sources believed to be reliable but has not been verified. NO WARRANTY OR REPRESENTATION, EXPRESS OR IMPLIED, IS MADE AS TO THE CONDITION OF THE PROPERTY OR ACCURACY OR COMPLETENESS OF THE INFORMATION CONTAINED HEREIN AND SAME IS SUBMITTED SUBJECT TO ERRORS, OMISSIONS, CHANGE OF PRICE, RENTAL OR OTHER CONDITIONS, WITHDRAWAL WITHOUT NOTICE AND TO ANY SPECIFIC CONDITIONS IMPOSED BY THE PROPERTY OWNER OR LESSOR.