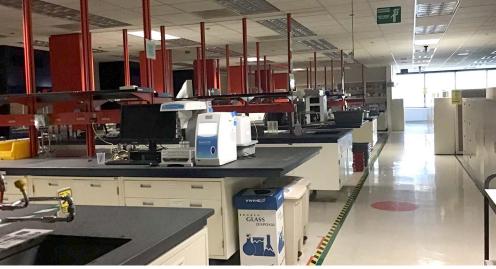

# PROPERTY SPECIFICATIONS

**Square Footage**WG1: 127,000 sf; Built in 1981

WG2: 145,496 sf; Built in 1985

WG3: 116,254 sf; Built in 1988

Total: 388,750 sf

**Total Land for Campus / Parking** 26.09 Acres

**Current Office Capacity/Program** 165 Private Offices

745 Workstations 41 Conference Rooms

**Specialty Installations** Cafeteria: 11,500 sf

Auditorium: 2,000 sf Lab Space: 60,000 sf Vivarium Space: 10.000 sf Glass Washing: 1,300 sf





# **Campus** Amenities









# **Building 1** Interior Photos







# **Laboratory Space** 60,000 Square Feet









## Site Plan







## **Eric Feinberg**

+1 312 595 2904 efeinberg@savills.us

#### **Anna Richardson**

+1 314 413 1505 arichardson@savills.us

### **Jeff Eisenhart**

+1 972 692 1508 jeisenhart@savills.us

The information contained in this communication has been obtained from a variety of sources believed to be reliable but has not been verified. NO WARRANTY OR REPRESENTATION, EXPRESS OR IMPLIED, IS MADE AS TO THE CONDITION OF THE PROPERTY OR ACCURACY OR COMPLETENESS OF THE INFORMATION CONTAINED HEREIN AND SAME IS SUBMITTED SUBJECT TO ERRORS, OMISSIONS, CHANGE OF PRICE, RENTAL OR OTHER CONDITIONS, WITHDRAWAL WITHOUT NOTICE AND TO ANY SPECIFIC CONDITIONS IMPOSED BY THE PROPERTY OWNER OR LESSOR.