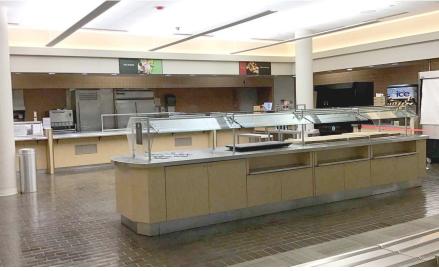

# PROPERTY SPECIFICATIONS

**Square Footage**WG1: 127,000 sf; Built in 1981

WG2: 145,496 sf; Built in 1985

WG3: 116,254 sf; Built in 1988

Total: 388,750 sf

**Total Land for Campus / Parking** 26.09 Acres

**Current Office Capacity/Program** 165 Private Offices

745 Workstations 41 Conference Rooms

**Specialty Installations** Cafeteria: 11,500 sf

Auditorium: 2,000 sf Lab Space: 60,000 sf Vivarium Space: 10.000 sf Glass Washing: 1,300 sf





# **Campus** Amenities









# **Building 1** Interior Photos







# **Laboratory Space** 60,000 Square Feet









## Site Plan







## **Eric Feinberg**

+1 312 595 2904 efeinberg@savills.us

#### **Anna Richardson**

+1 314 413 1505 arichardson@savills.us

### **Jeff Eisenhart**

+1 972 692 1508 jeisenhart@savills.us

The information contained in this communication has been obtained from a variety of sources believed to be reliable but has not been verified. NO WARRANTY OR REPRESENTATION, EXPRESS OR IMPLIED, IS MADE AS TO THE CONDITION OF THE PROPERTY OR ACCURACY OR COMPLETENESS OF THE INFORMATION CONTAINED HEREIN AND SAME IS SUBMITTED SUBJECT TO ERRORS, OMISSIONS, CHANGE OF PRICE, RENTAL OR OTHER CONDITIONS, WITHDRAWAL WITHOUT NOTICE AND TO ANY SPECIFIC CONDITIONS IMPOSED BY THE PROPERTY OWNER OR LESSOR.