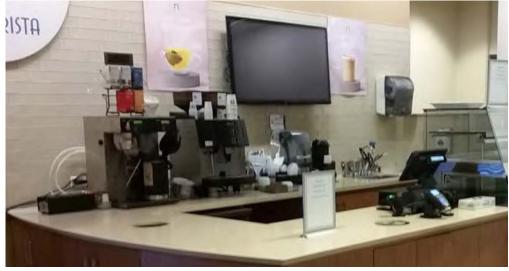

# PROPERTY SPECIFICATIONS

**Square Footage**WG1: 127,000 sf; Built in 1981

WG2: 145,496 sf; Built in 1985

WG3: 116,254 sf; Built in 1988

Total: 388,750 sf

**Total Land for Campus / Parking** 26.09 Acres

**Current Office Capacity/Program** 165 Private Offices

745 Workstations 41 Conference Rooms

**Specialty Installations** Cafeteria: 11,500 sf

Auditorium: 2,000 sf Lab Space: 60,000 sf Vivarium Space: 10.000 sf Glass Washing: 1,300 sf





# **Campus** Amenities









# **Building 1** Interior Photos







# **Laboratory Space** 60,000 Square Feet









## Site Plan







## **Eric Feinberg**

+1 312 595 2904 efeinberg@savills.us

#### **Anna Richardson**

+1 314 413 1505 arichardson@savills.us

### **Jeff Eisenhart**

+1 972 692 1508 jeisenhart@savills.us

The information contained in this communication has been obtained from a variety of sources believed to be reliable but has not been verified. NO WARRANTY OR REPRESENTATION, EXPRESS OR IMPLIED, IS MADE AS TO THE CONDITION OF THE PROPERTY OR ACCURACY OR COMPLETENESS OF THE INFORMATION CONTAINED HEREIN AND SAME IS SUBMITTED SUBJECT TO ERRORS, OMISSIONS, CHANGE OF PRICE, RENTAL OR OTHER CONDITIONS, WITHDRAWAL WITHOUT NOTICE AND TO ANY SPECIFIC CONDITIONS IMPOSED BY THE PROPERTY OWNER OR LESSOR.