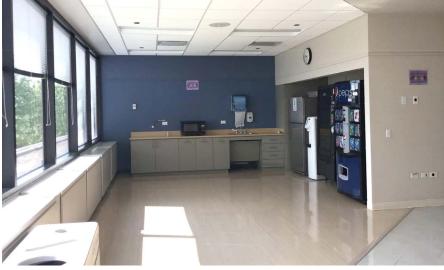

# PROPERTY SPECIFICATIONS

**Square Footage**WG1: 127,000 sf; Built in 1981

WG2: 145,496 sf; Built in 1985

WG3: 116,254 sf; Built in 1988

Total: 388,750 sf

**Total Land for Campus / Parking** 26.09 Acres

**Current Office Capacity/Program** 165 Private Offices

745 Workstations 41 Conference Rooms

**Specialty Installations** Cafeteria: 11,500 sf

Auditorium: 2,000 sf Lab Space: 60,000 sf Vivarium Space: 10.000 sf Glass Washing: 1,300 sf





# **Campus** Amenities









# **Building 1** Interior Photos







# **Laboratory Space** 60,000 Square Feet









## Site Plan







## **Eric Feinberg**

+1 312 595 2904 efeinberg@savills.us

#### **Anna Richardson**

+1 314 413 1505 arichardson@savills.us

### **Jeff Eisenhart**

+1 972 692 1508 jeisenhart@savills.us

The information contained in this communication has been obtained from a variety of sources believed to be reliable but has not been verified. NO WARRANTY OR REPRESENTATION, EXPRESS OR IMPLIED, IS MADE AS TO THE CONDITION OF THE PROPERTY OR ACCURACY OR COMPLETENESS OF THE INFORMATION CONTAINED HEREIN AND SAME IS SUBMITTED SUBJECT TO ERRORS, OMISSIONS, CHANGE OF PRICE, RENTAL OR OTHER CONDITIONS, WITHDRAWAL WITHOUT NOTICE AND TO ANY SPECIFIC CONDITIONS IMPOSED BY THE PROPERTY OWNER OR LESSOR.