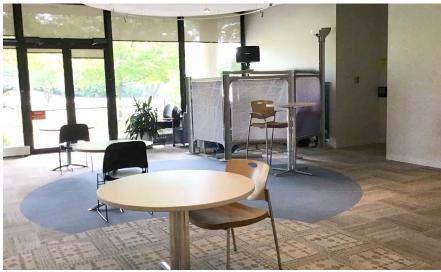

# PROPERTY SPECIFICATIONS

**Square Footage**WG1: 127,000 sf; Built in 1981

WG2: 145,496 sf; Built in 1985

WG3: 116,254 sf; Built in 1988

Total: 388,750 sf

**Total Land for Campus / Parking** 26.09 Acres

**Current Office Capacity/Program** 165 Private Offices

745 Workstations 41 Conference Rooms

**Specialty Installations** Cafeteria: 11,500 sf

Auditorium: 2,000 sf Lab Space: 60,000 sf Vivarium Space: 10.000 sf Glass Washing: 1,300 sf





# **Campus** Amenities









# **Building 1** Interior Photos







# **Laboratory Space** 60,000 Square Feet









## Site Plan







## **Eric Feinberg**

+1 312 595 2904 efeinberg@savills.us

#### **Anna Richardson**

+1 314 413 1505 arichardson@savills.us

### **Jeff Eisenhart**

+1 972 692 1508 jeisenhart@savills.us

The information contained in this communication has been obtained from a variety of sources believed to be reliable but has not been verified. NO WARRANTY OR REPRESENTATION, EXPRESS OR IMPLIED, IS MADE AS TO THE CONDITION OF THE PROPERTY OR ACCURACY OR COMPLETENESS OF THE INFORMATION CONTAINED HEREIN AND SAME IS SUBMITTED SUBJECT TO ERRORS, OMISSIONS, CHANGE OF PRICE, RENTAL OR OTHER CONDITIONS, WITHDRAWAL WITHOUT NOTICE AND TO ANY SPECIFIC CONDITIONS IMPOSED BY THE PROPERTY OWNER OR LESSO