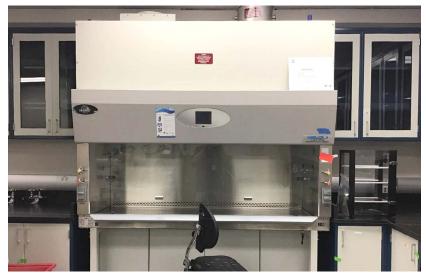

# PROPERTY SPECIFICATIONS

**Square Footage**WG1: 127,000 sf; Built in 1981

WG2: 145,496 sf; Built in 1985

WG3: 116,254 sf; Built in 1988

Total: 388,750 sf

**Total Land for Campus / Parking** 26.09 Acres

**Current Office Capacity/Program** 165 Private Offices

745 Workstations 41 Conference Rooms

**Specialty Installations** Cafeteria: 11,500 sf

Auditorium: 2,000 sf Lab Space: 60,000 sf Vivarium Space: 10.000 sf Glass Washing: 1,300 sf





# **Campus** Amenities









# **Building 1** Interior Photos







# **Laboratory Space** 60,000 Square Feet









## Site Plan







## **Eric Feinberg**

+1 312 595 2904 efeinberg@savills.us

#### **Anna Richardson**

+1 314 413 1505 arichardson@savills.us

### **Jeff Eisenhart**

+1 972 692 1508 jeisenhart@savills.us

The information contained in this communication has been obtained from a variety of sources believed to be reliable but has not been verified. NO WARRANTY OR REPRESENTATION, EXPRESS OR IMPLIED, IS MADE AS TO THE CONDITION OF THE PROPERTY OR ACCURACY OR COMPLETENESS OF THE INFORMATION CONTAINED HEREIN AND SAME IS SUBMITTED SUBJECT TO ERRORS, OMISSIONS, CHANGE OF PRICE, RENTAL OR OTHER CONDITIONS, WITHDRAWAL WITHOUT NOTICE AND TO ANY SPECIFIC CONDITIONS IMPOSED BY THE PROPERTY OWNER OR LESSOR.