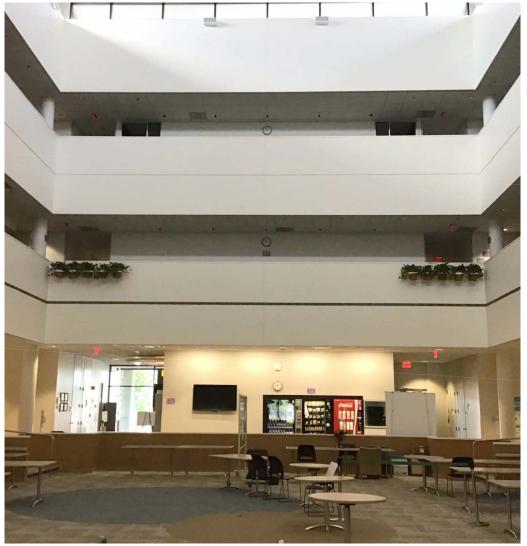

# PROPERTY SPECIFICATIONS

**Square Footage**WG1: 127,000 sf; Built in 1981

WG2: 145,496 sf; Built in 1985

WG3: 116,254 sf; Built in 1988

Total: 388,750 sf

**Total Land for Campus / Parking** 26.09 Acres

**Current Office Capacity/Program** 165 Private Offices

745 Workstations 41 Conference Rooms

**Specialty Installations** Cafeteria: 11,500 sf

Auditorium: 2,000 sf Lab Space: 60,000 sf Vivarium Space: 10.000 sf Glass Washing: 1,300 sf





# **Campus** Amenities









# **Building 1** Interior Photos







# **Laboratory Space** 60,000 Square Feet









## Site Plan







## **Eric Feinberg**

+1 312 595 2904 efeinberg@savills.us

#### **Anna Richardson**

+1 314 413 1505 arichardson@savills.us

### **Jeff Eisenhart**

+1 972 692 1508 jeisenhart@savills.us

The information contained in this communication has been obtained from a variety of sources believed to be reliable but has not been verified. NO WARRANTY OR REPRESENTATION, EXPRESS OR IMPLIED, IS MADE AS TO THE CONDITION OF THE PROPERTY OR ACCURACY OR COMPLETENESS OF THE INFORMATION CONTAINED HEREIN AND SAME IS SUBMITTED SUBJECT TO ERRORS, OMISSIONS, CHANGE OF PRICE, RENTAL OR OTHER CONDITIONS, WITHDRAWAL WITHOUT NOTICE AND TO ANY SPECIFIC CONDITIONS IMPOSED BY THE PROPERTY OWNER OR LESSOR.