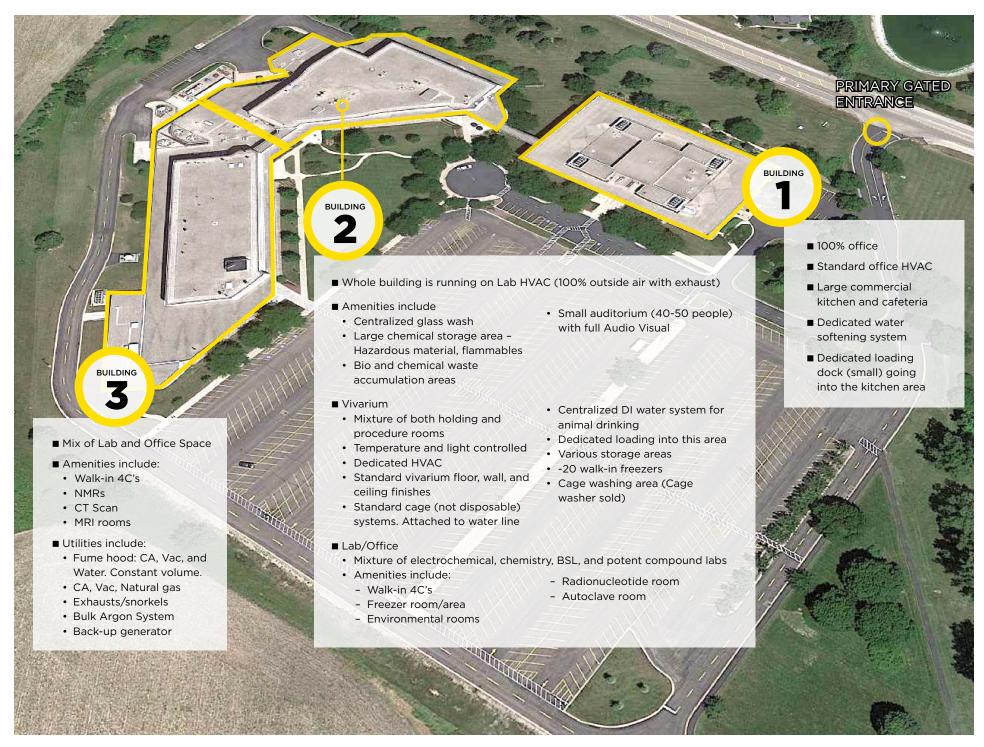

## Site Plan

# PROPERTY SPECIFICATIONS

**Square Footage**WG1: 127,000 sf; Built in 1981

WG2: 145,496 sf; Built in 1985

WG3: 116,254 sf; Built in 1988

Total: 388,750 sf

**Total Land for Campus / Parking** 26.09 Acres

**Current Office Capacity/Program** 165 Private Offices

745 Workstations 41 Conference Rooms

**Specialty Installations** Cafeteria: 11,500 sf

Auditorium: 2,000 sf Lab Space: 60,000 sf Vivarium Space: 10.000 sf Glass Washing: 1,300 sf