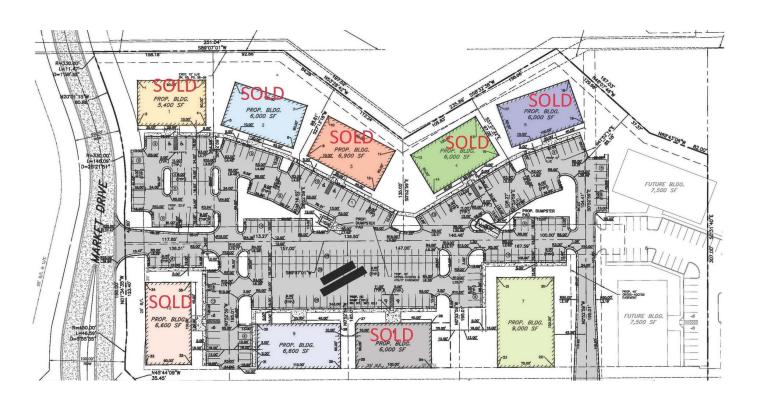

## RICK PRITCHETT, CCIM

405.605.0825 rick@precorruffin.com

**PRECORRUFFIN** 

PRECOR RUFFIN | 825 N. BROADWAY, SUITE 300, OKLAHOMA CITY, OK 73102

405.605.0825

PRECORRUFFIN.COM

OFFICES AT MARKET CENTER

| LOT    | PRICE     | PROFORMA SF |      | MAX BUILDING SIZE |
|--------|-----------|-------------|------|-------------------|
| Lot 1  | \$230,000 | 5,400       | SOLD | 7,020             |
| Lot 2  | \$260,000 | 6,000       | SOLD | 7,800             |
| Lot 3  | \$300,000 | 6,900       | SOLD | 8,970             |
| Lot 4  | \$260,000 | 6,000       | SOLD | 7,800             |
| Lot 5  | \$260,000 | 6,000       | SOLD | 7,800             |
| Lot 7  | \$350,000 | 9,000       |      | 11,700            |
| Lot 8  | \$230,000 | 6,000       | SOLD | 7,800             |
| Lot 9  | \$260,000 | 6,600       |      | 8,580             |
| Lot 10 | \$260,000 | 6,600       | SOLD | 8,580             |