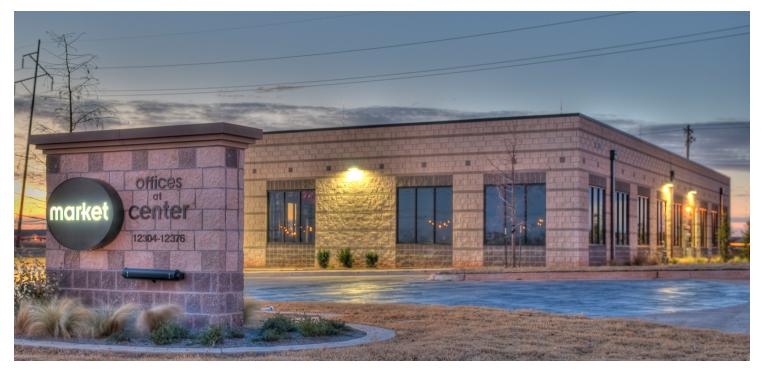

#### **Property Description**

UNIQUE SETTING AND ARCHITECTURE

SITE IMPROVEMENTS IN PLACE

UTILITIES TO PAD SITE

**CONCRETE PAVING** 

PARKING RATIO: 4.0+ TO 1,000 SF

**EXTERIOR MAINTENANCE PART OF ASSOCIATION** 

## **Property Highlights**

- PERMITTED BUILDING SIZES RANGE FROM 6,600 11,700 SF
- INDIVIDUAL, PROFESSIONAL OFFICE SITES READY FOR CONSTRUCTION
- WATER FEATURE FRONTAGE