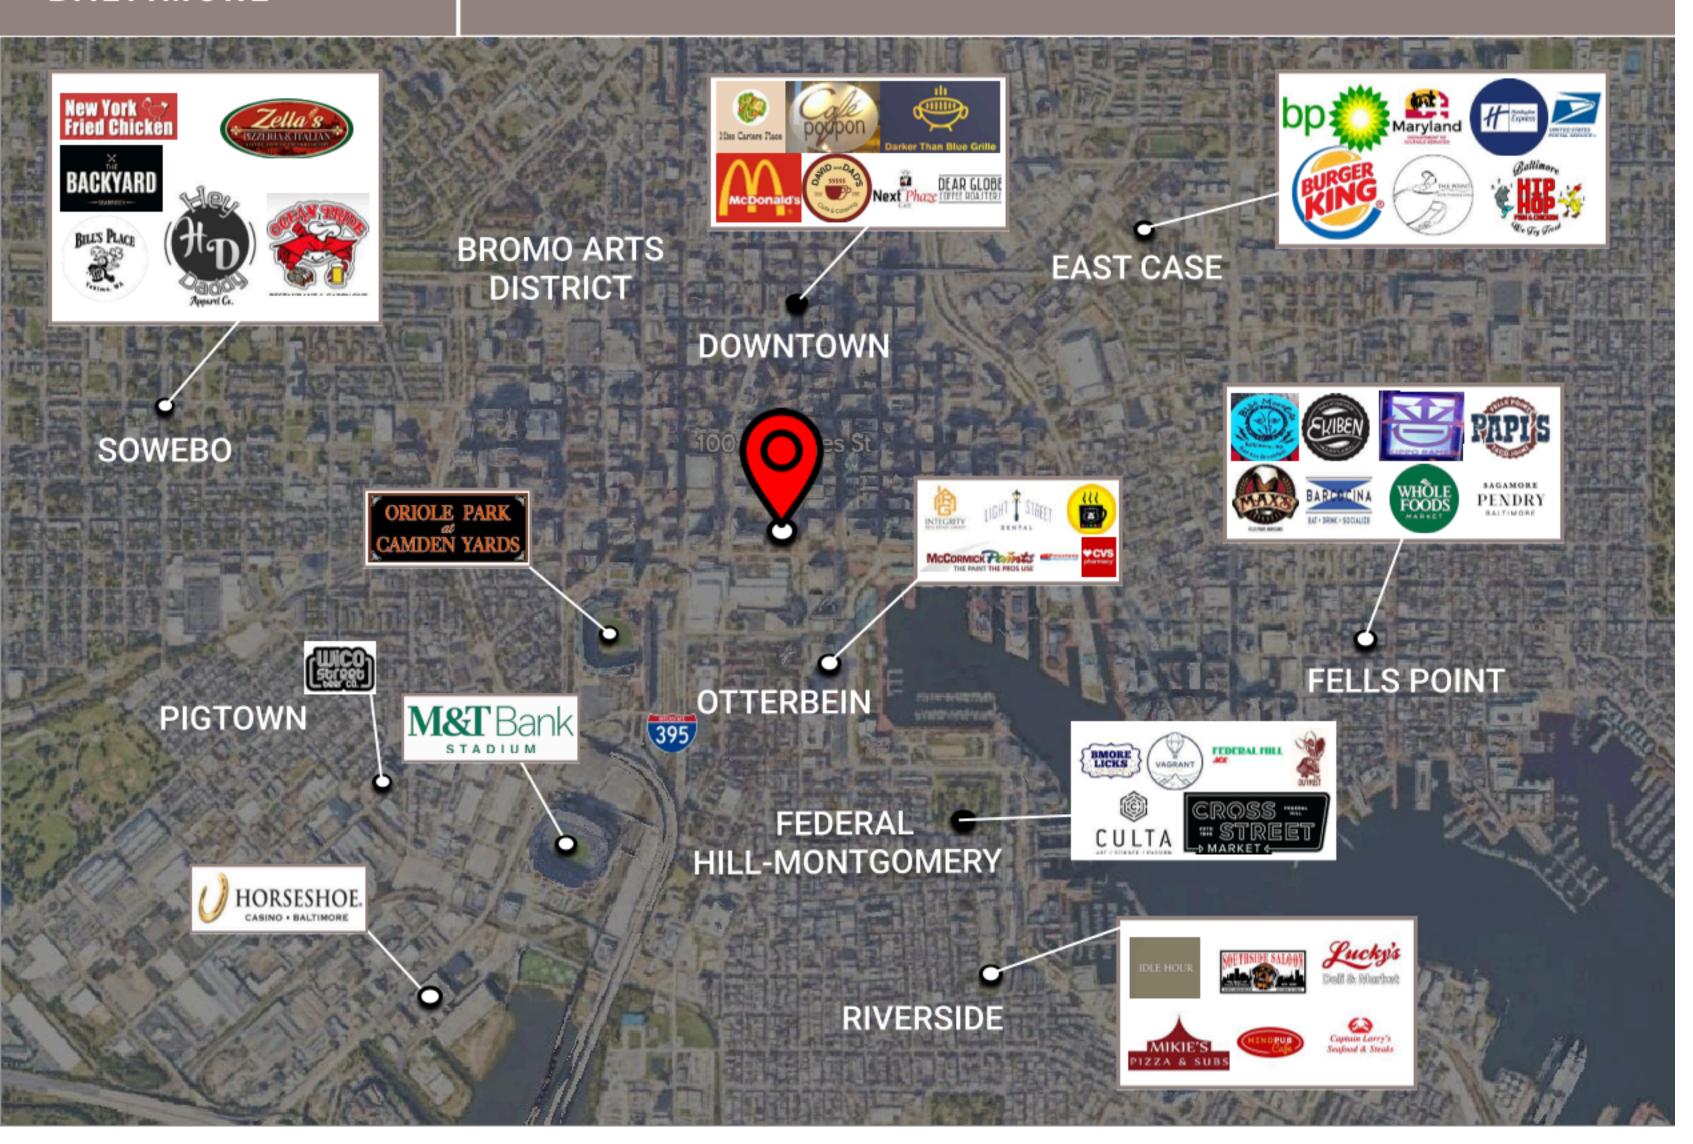

14,536 SF

#### HIGHLIGHTS:

- CLASS-A OFFICE BUILDING LOCATED IN THE HEART OF BALTIMORE CBD.
- RECENT ELEVATOR AND LOBBY RENOVATIONS.
- ▶ SECURED ACCESS.
- ON-SITE MANAGEMENT AND MAINTENANCE.
- ▶ GROUND FLOOR LOBBY TENANTS INCLUDE: COSI, CHASE BANK, CONCENTRA, AND PLANET FITNESS.
- EASY ACCESS TO BALTIMORE'S INNER HARBOR, DOWNTOWN RESTAURANTS, AND RETAIL ESTABLISHMENTS.



Kyle Leibowitz & 410-303-2721 SKYLE@AVENUEREALESTATELLC.COM

AVENUE REAL ESTATE, LLC | 410-303-221 | 9711 WASHINGTONIAN BLVD SUITE, 550, GAITHERSBURG, MD 20878



ROPERTIES INCORPORATED

# FOR LEASE PHOTOS BALTIMORE PHOTOS 100 S CHARLES STREET-PRATT PLAZA TOWER II









# FOR LEASE BALTIMORE

# LOCAL MAP 100 S CHARLES STREET-PRATT PLAZA TOWER II



# FORLEASE

## AERIAL MAP 100 S CHARLES STREET-PRATT PLAZA TOWER II





## DEMOGRAPHICS 100 S CHARLES STREET-PRATT PLAZA TOWER II