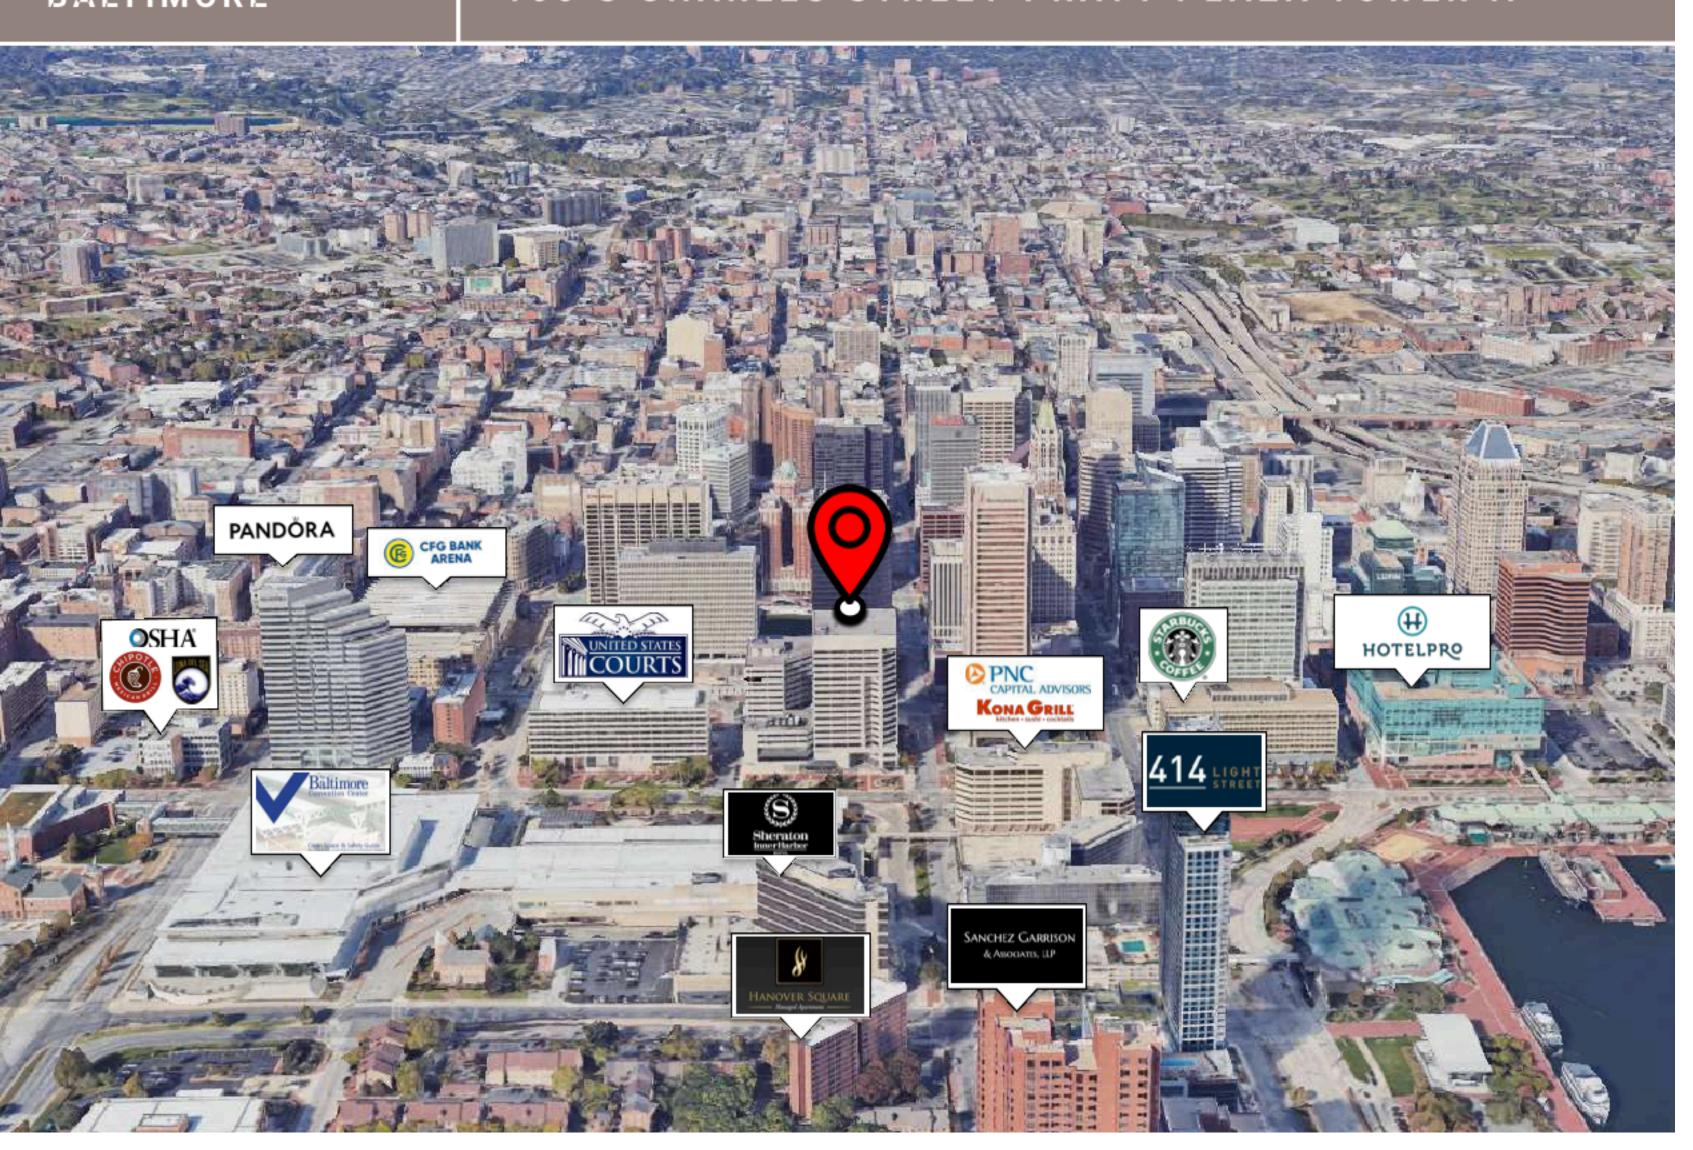

LOOR: 20,075 SF 10TH FLOOR: 4,850 SF 10TH FLOOR: 15,011 SF 11TH FLOOR: 14,536 SF

#### HIGHLIGHTS:

- CLASS-A OFFICE BUILDING LOCATED IN THE HEART OF BALTIMORE CBD.
- RECENT ELEVATOR AND LOBBY RENOVATIONS.
- ▶ SECURED ACCESS.
- ON-SITE MANAGEMENT AND MAINTENANCE.
- ▶ GROUND FLOOR LOBBY TENANTS INCLUDE: COSI, CHASE BANK, CONCENTRA, AND PLANET FITNESS.
- EASY ACCESS TO BALTIMORE'S INNER HARBOR, DOWNTOWN RESTAURANTS, AND RETAIL ESTABLISHMENTS.



Kyle Leibowitz & 410-303-2721 SKYLE@AVENUEREALESTATELLC.COM

AVENUE REAL ESTATE, LLC | 410-303-221 | 9711 WASHINGTONIAN BLVD SUITE, 550, GAITHERSBURG, MD 20878



ROPERTIES INCORPORATED

# FOR LEASE PHOTOS BALTIMORE PHOTOS 100 S CHARLES STREET-PRATT PLAZA TOWER II









# FOR LEASE BALTIMORE

# LOCAL MAP 100 S CHARLES STREET-PRATT PLAZA TOWER II



# FORLEASE

## AERIAL MAP 100 S CHARLES STREET-PRATT PLAZA TOWER II





## DEMOGRAPHICS 100 S CHARLES STREET-PRATT PLAZA TOWER II