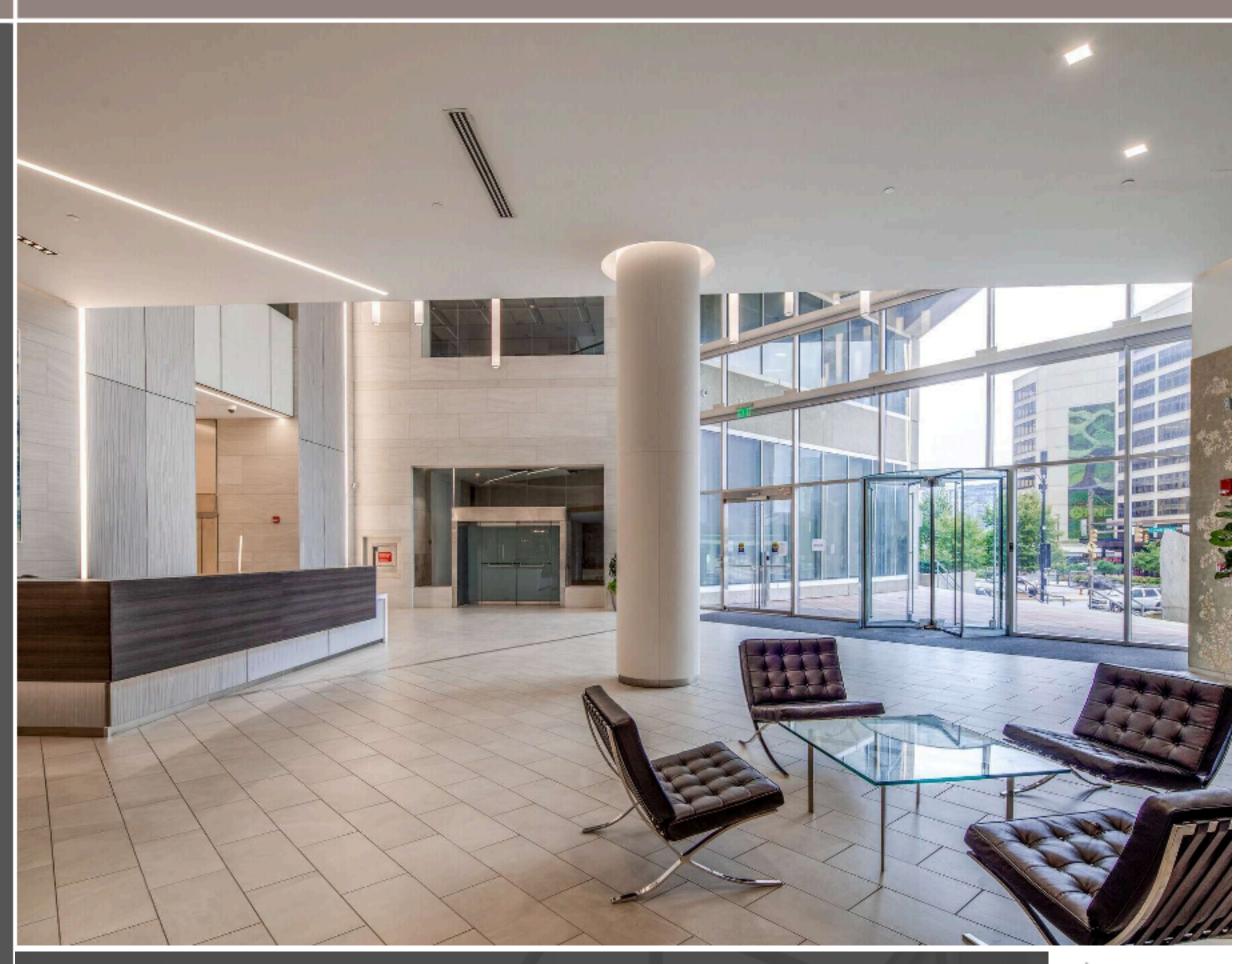

### FOR LEASE BALTIMORE

### LOCATION REVIEW 100 S CHARLES STREET-PRATT PLAZA TOWER II

#### **AVAILABLE SF:**

6TH FLOOR: 20,050 SF 7TH FLOOR: 20,075 SF 10TH FLOOR: 4,850 SF 10TH FLOOR: 15,011 SF 11TH FLOOR: 14,536 SF

#### HIGHLIGHTS:

- CLASS-A OFFICE BUILDING LOCATED IN THE HEART OF BALTIMORE CBD.
- RECENT ELEVATOR AND LOBBY RENOVATIONS.
- ▶ SECURED ACCESS.
- ON-SITE MANAGEMENT AND MAINTENANCE.
- ▶ GROUND FLOOR LOBBY TENANTS INCLUDE: COSI, CHASE BANK, CONCENTRA, AND PLANET FITNESS.
- EASY ACCESS TO BALTIMORE'S INNER HARBOR, DOWNTOWN RESTAURANTS, AND RETAIL ESTABLISHMENTS.



Kyle Leibowitz & 410-303-2721 SKYLE@AVENUEREALESTATELLC.COM

AVENUE REAL ESTATE, LLC | 410-303-221 | 9711 WASHINGTONIAN BLVD SUITE, 550, GAITHERSBURG, MD 20878



ROPERTIES INCORPORATED

# FOR LEASE PHOTOS BALTIMORE PHOTOS 100 S CHARLES STREET-PRATT PLAZA TOWER II









# FOR LEASE BALTIMORE

# LOCAL MAP 100 S CHARLES STREET-PRATT PLAZA TOWER II



# FORLEASE

## AERIAL MAP 100 S CHARLES STREET-PRATT PLAZA TOWER II





## DEMOGRAPHICS 100 S CHARLES STREET-PRATT PLAZA TOWER II