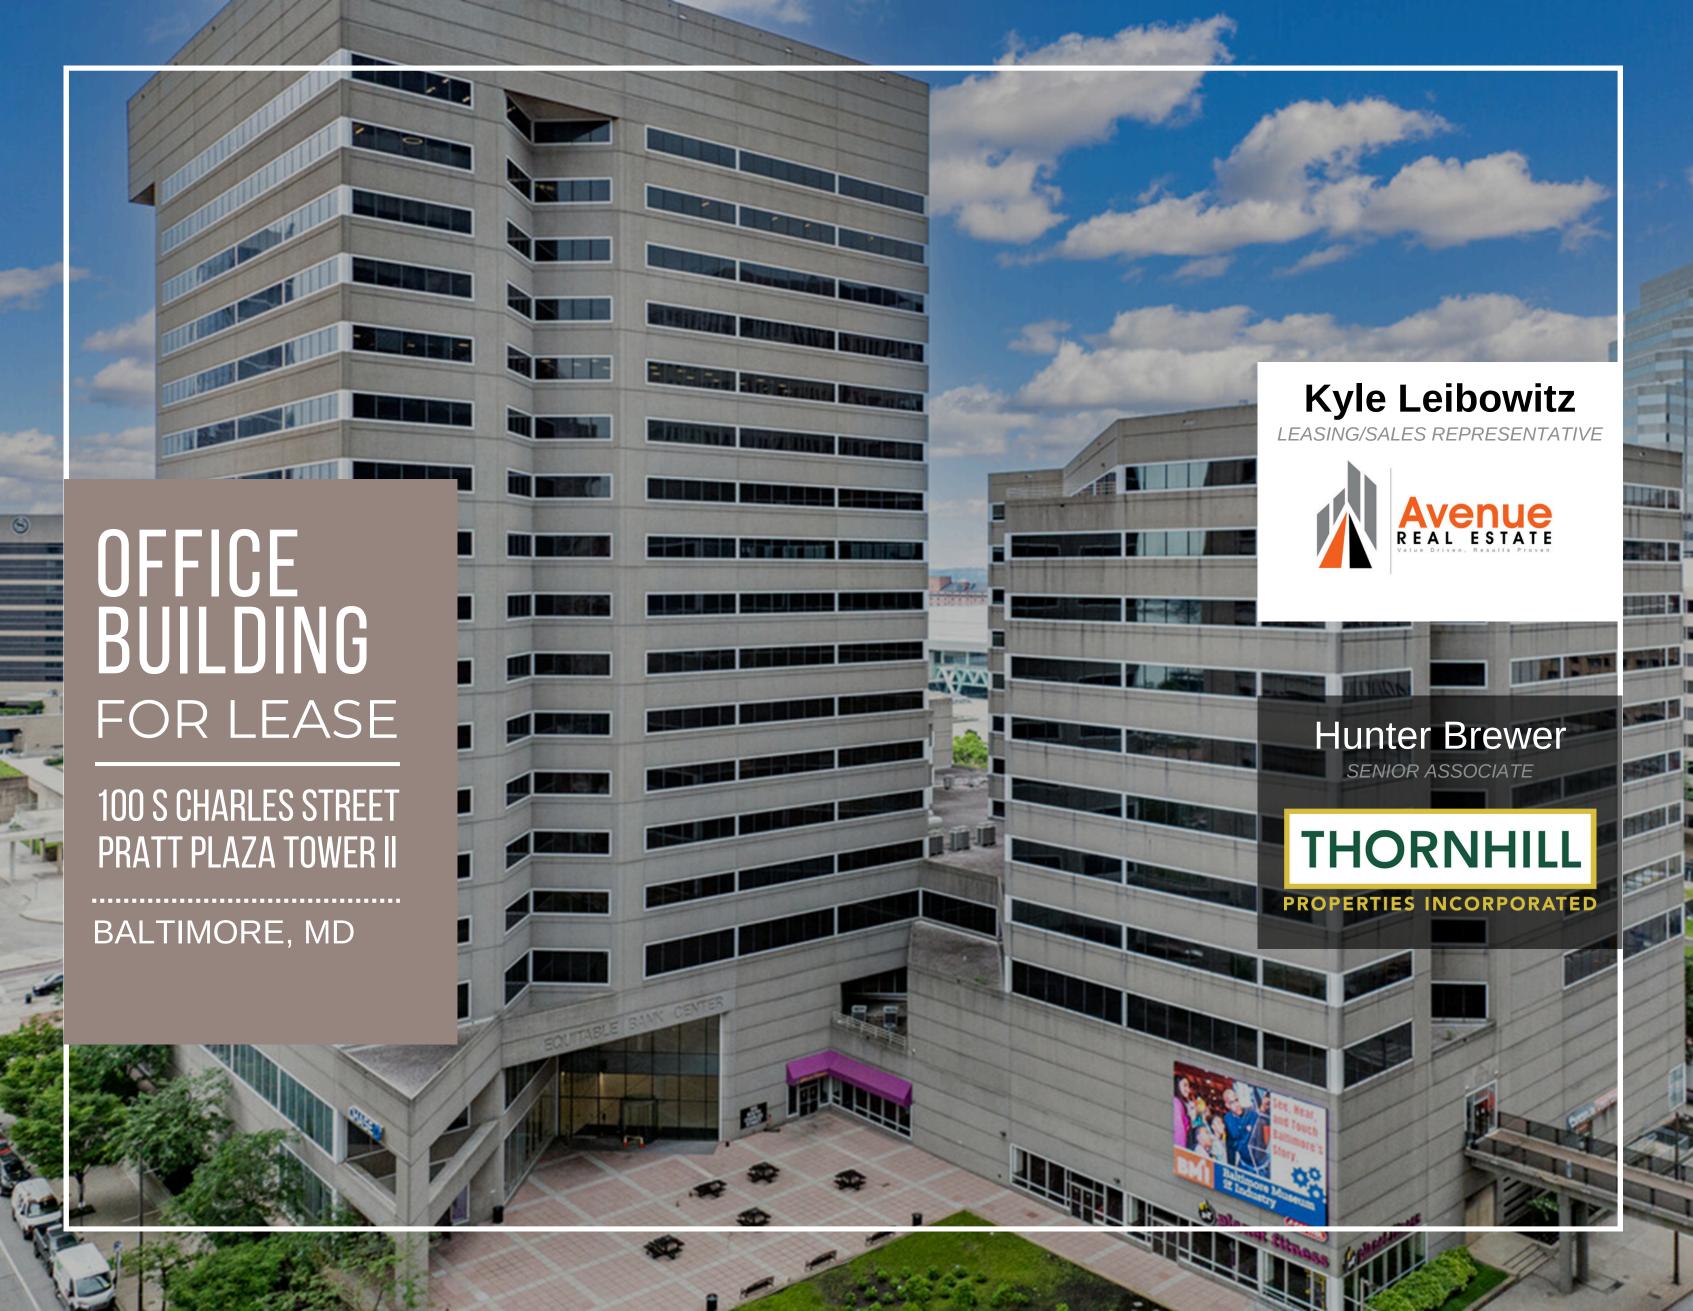

### FOR LEASE BALTIMORE

### LOCATION REVIEW 100 S CHARLES STREET-PRATT PLAZA TOWER II

#### HIGHLIGHTS:

- CLASS-A OFFICE BUILDING LOCATED IN THE HEART OF BALTIMORE CBD.
- RECENT ELEVATOR AND LOBBY RENOVATIONS.
- ▶ SECURED ACCESS.
- ON-SITE MANAGEMENT AND MAINTENANCE.
- ▶ GROUND FLOOR LOBBY TENANTS INCLUDE: COSI, CHASE BANK, CONCENTRA, AND PLANET FITNESS.
- EASY ACCESS TO BALTIMORE'S INNER HARBOR, DOWNTOWN RESTAURANTS, AND RETAIL ESTABLISHMENTS.