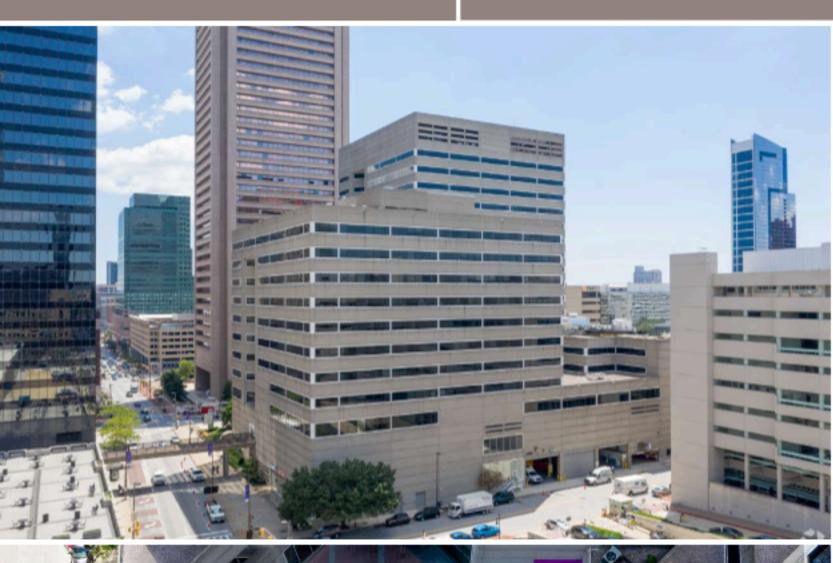

HARLES STREET-PRATT PLAZA TOWER II

#### **AVAILABLE SF:**

6TH FLOOR: 20,050 SF 7TH FLOOR: 20,075 SF 10TH FLOOR: 4,850 SF 10TH FLOOR: 15,011 SF 11TH FLOOR: 14,536 SF

#### HIGHLIGHTS:

- CLASS-A OFFICE BUILDING LOCATED IN THE HEART OF BALTIMORE CBD.
- RECENT ELEVATOR AND LOBBY RENOVATIONS.
- ▶ SECURED ACCESS.
- ON-SITE MANAGEMENT AND MAINTENANCE.
- ▶ GROUND FLOOR LOBBY TENANTS INCLUDE: COSI, CHASE BANK, CONCENTRA, AND PLANET FITNESS.
- EASY ACCESS TO BALTIMORE'S INNER HARBOR, DOWNTOWN RESTAURANTS, AND RETAIL ESTABLISHMENTS.



Kyle Leibowitz & 410-303-2721 SKYLE@AVENUEREALESTATELLC.COM

AVENUE REAL ESTATE, LLC | 410-303-221 | 9711 WASHINGTONIAN BLVD SUITE, 550, GAITHERSBURG, MD 20878



ROPERTIES INCORPORATED

# FOR LEASE PHOTOS BALTIMORE PHOTOS 100 S CHARLES STREET-PRATT PLAZA TOWER II









# FOR LEASE BALTIMORE

# LOCAL MAP 100 S CHARLES STREET-PRATT PLAZA TOWER II



# FORLEASE

## AERIAL MAP 100 S CHARLES STREET-PRATT PLAZA TOWER II





## DEMOGRAPHICS 100 S CHARLES STREET-PRATT PLAZA TOWER II