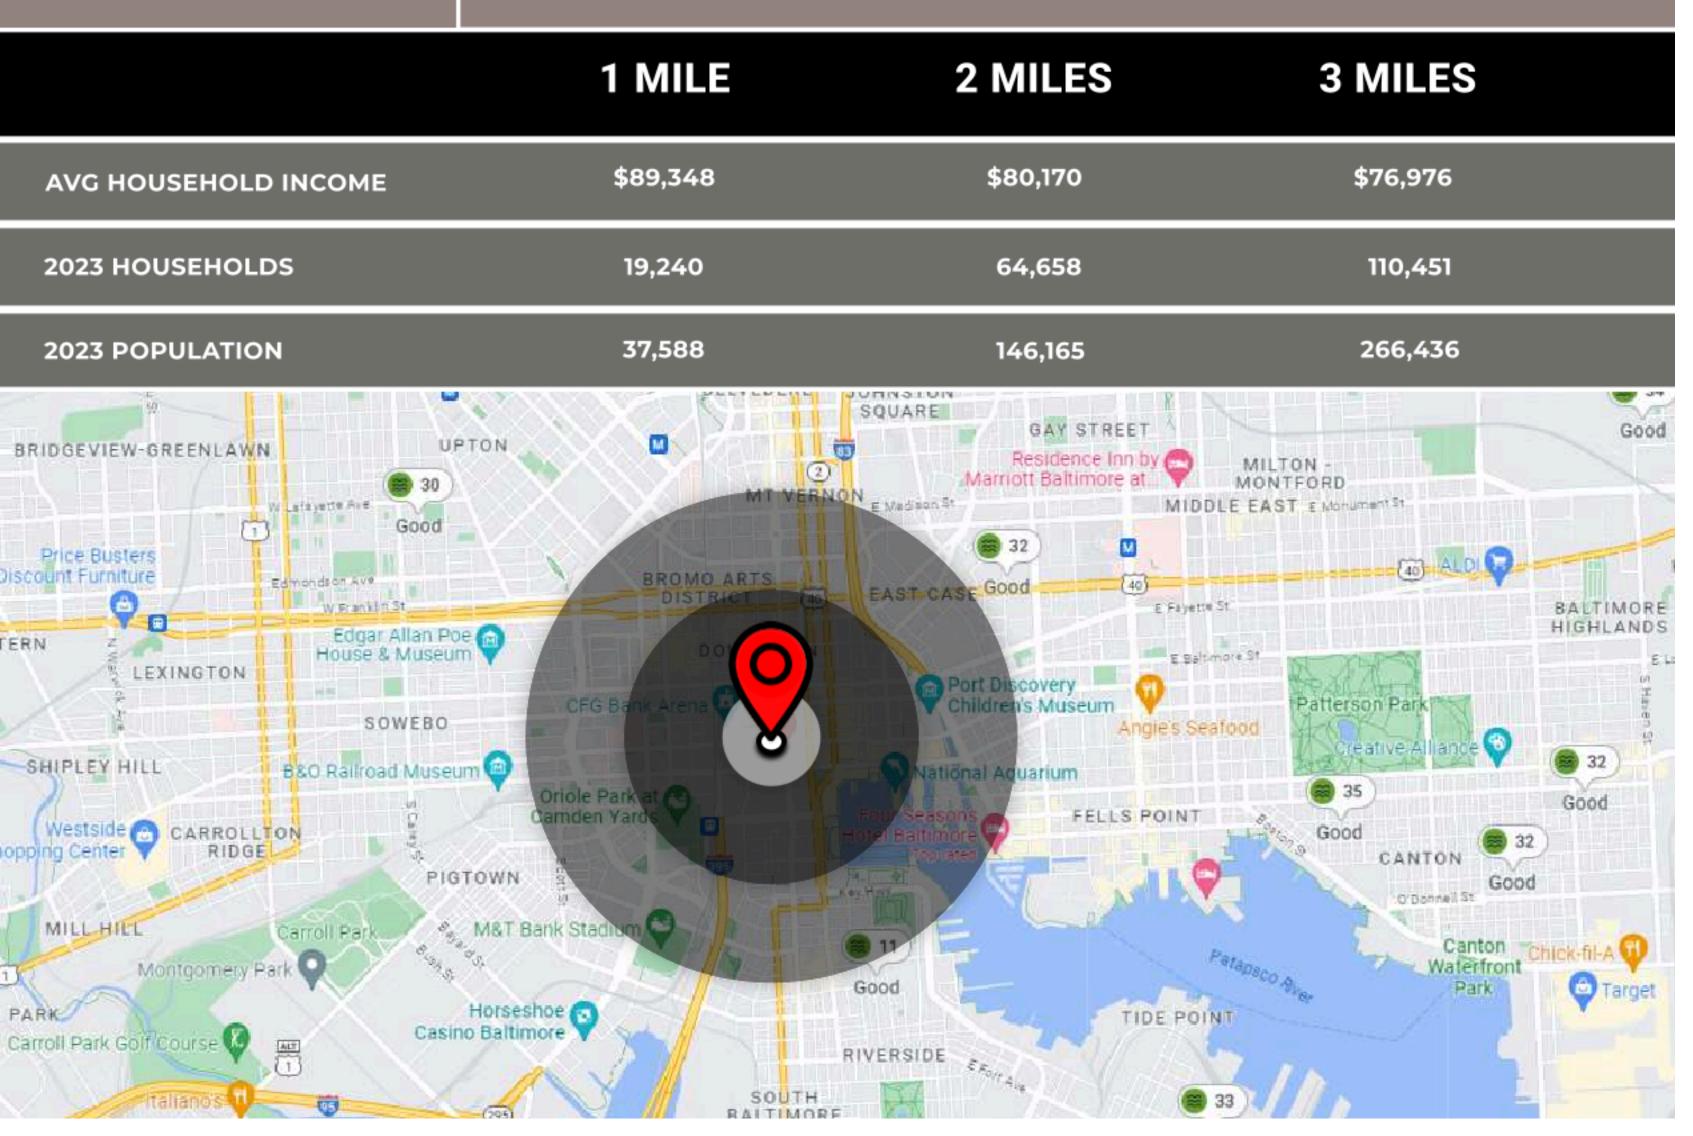

IN THE HEART OF BALTIMORE CBD.
- RECENT ELEVATOR AND LOBBY RENOVATIONS.
- ▶ SECURED ACCESS.
- ON-SITE MANAGEMENT AND MAINTENANCE.
- ▶ GROUND FLOOR LOBBY TENANTS INCLUDE: COSI, CHASE BANK, CONCENTRA, AND PLANET FITNESS.
- EASY ACCESS TO BALTIMORE'S INNER HARBOR, DOWNTOWN RESTAURANTS, AND RETAIL ESTABLISHMENTS.



Kyle Leibowitz & 410-303-2721 SKYLE@AVENUEREALESTATELLC.COM

AVENUE REAL ESTATE, LLC | 410-303-221 | 9711 WASHINGTONIAN BLVD SUITE, 550, GAITHERSBURG, MD 20878



ROPERTIES INCORPORATED

# FOR LEASE PHOTOS BALTIMORE PHOTOS 100 S CHARLES STREET-PRATT PLAZA TOWER II









# FOR LEASE BALTIMORE

# LOCAL MAP 100 S CHARLES STREET-PRATT PLAZA TOWER II



# FORLEASE

## AERIAL MAP 100 S CHARLES STREET-PRATT PLAZA TOWER II





## DEMOGRAPHICS 100 S CHARLES STREET-PRATT PLAZA TOWER II