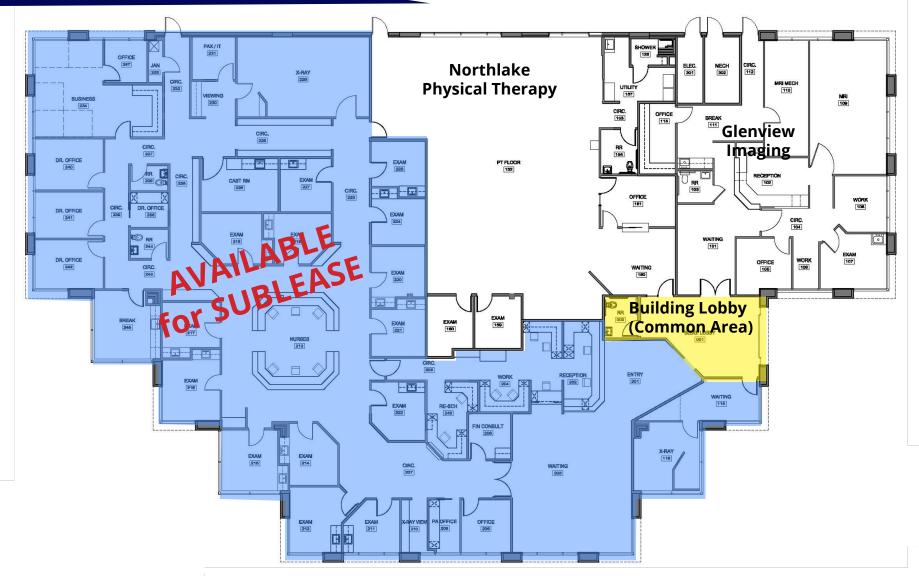

### Floor Plan

# Sublease Space

1st Floor space Approximately 9,000 RSF 6 Seat Nurses Station Restrooms: 2 Offices: 6 Exam Rooms: 14 Break Room: 1 Large X-Ray Room Cast Room