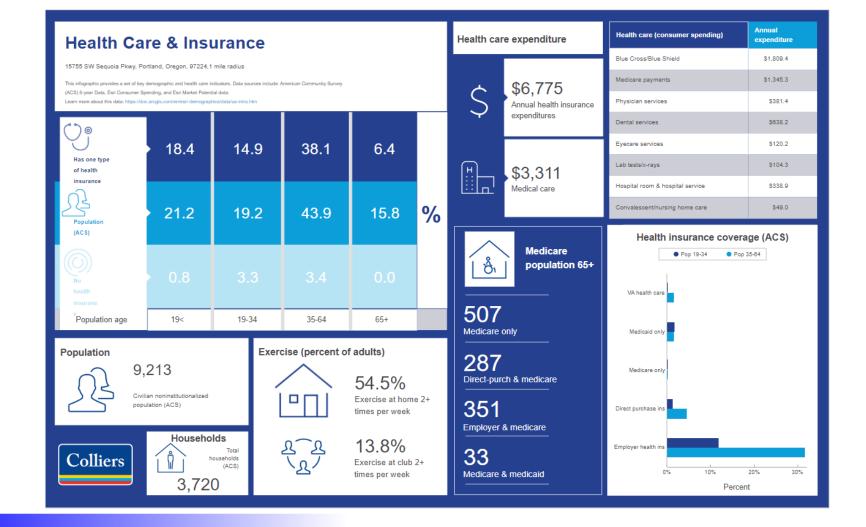

## Demographics

| Population (worday)                 | 9,408    | 48,190   | 104,651  |
|-------------------------------------|----------|----------|----------|
| Number of Households (total)        | 3,839    | 19,729   | 46,517   |
| Household Income (average)          | \$113,7k | \$100.5k | \$97.3k  |
| Household Medical Spending (annual) | \$10,086 | \$9,252  | \$9,209  |
| Consumer Spending (annual)          | \$22,053 | \$20,127 | \$19,755 |