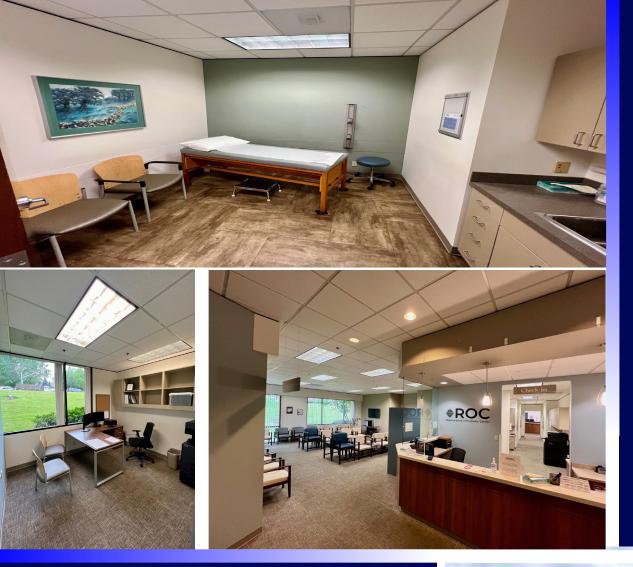

## Features

Class A Medical Office Space 20 building mixed-use suburban complex 10 miles from Portland's central business district High End Finishes Ample patient parking

# Sublease Space

1st Floor space Approximately 9,000 RSF 6 Seat Nurses Station Restrooms: 2 Offices: 6 Exam Rooms: 14 Break Room: 1 Large X-Ray Room Cast Room