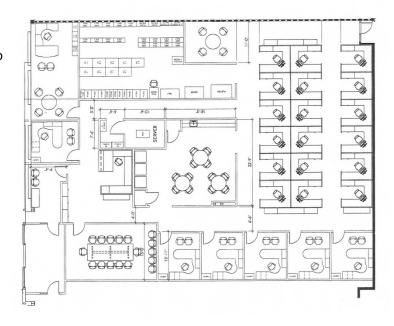

#### **SPACE FEATURES**

- · 6,500 +/- RSF
- · Excellent condition constructed less than 1 year ago
- 10' finished ceilings
- 5/1000 parking
- · Available for immediate occupancy
- Furniture available
- Asking \$18/sf + electric
- Term through May 31, 2025