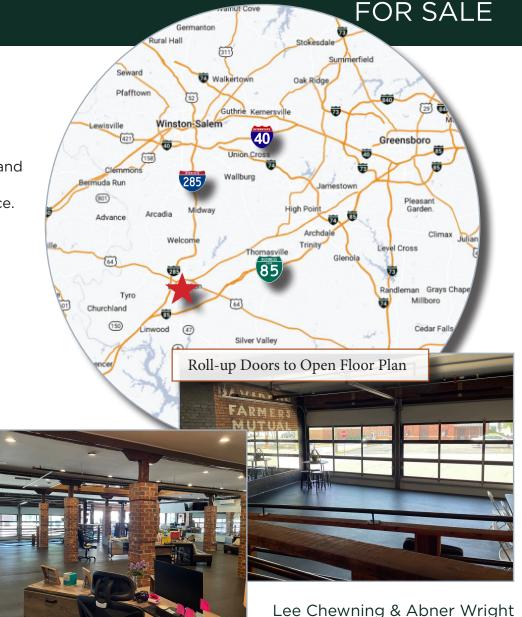

#### **30 East 1st Street**

Lexington, NC 27292

This unique property offers great potential, with an open floor plan and recent renovations. Included in this fully renovated retro design is a vacant move-in ready apartment, plus storage, office, and retail space.

#### **PROPERTY HIGHLIGHTS**

- +/-21,000 SF of open renovated space
- Fully sprinkled
- Located in downtown Lexington within walking distance to

local businesses and attractions

- 40+ parking spaces with ample street parking nearby
- Additional private apartment with separate access included
- Potential for retail, office, brewery/restaurant, gym/fitness use

#### **BUILDING AMENITIES**

- Full coffee/espresso bar
- Large bathrooms & locker rooms
- TVs throughout the building
- 2 roll up/drive-in doors to large open areas
  - Rock climbing wall
- Sauna in primary office suite

Lee Cnewning & Abner Wright M: 336-655-8063 O: 336-768-4410 lee@freemancommercial.com abner@freemancommercial.com

1255 CREEKSHIRE WAY SUITE 200 WINSTON-SALEM NC 27103 | WWW.FREEMANCOMMERCIAL.COM