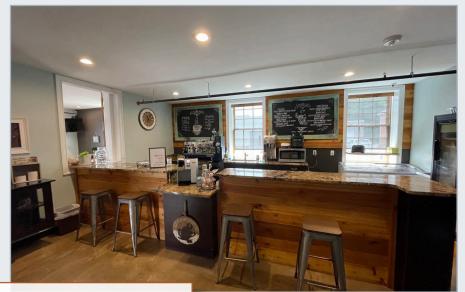

#### **BUILDING AMENITIES**

- Full coffee/espresso bar
- Large bathrooms & locker rooms
- TVs throughout the building
- 2 roll up/drive-in doors to large open areas
  - Rock climbing wall
- Sauna in primary office suite

#### Amenities

Primary Office Suite (w/sauna)

Full Coffee & Espresso Bar

1255 CREEKSHIRE WAY SUITE 200 WINSTON-SALEM NC 27103 | WWW.FREEMANCOMMERCIAL.COM