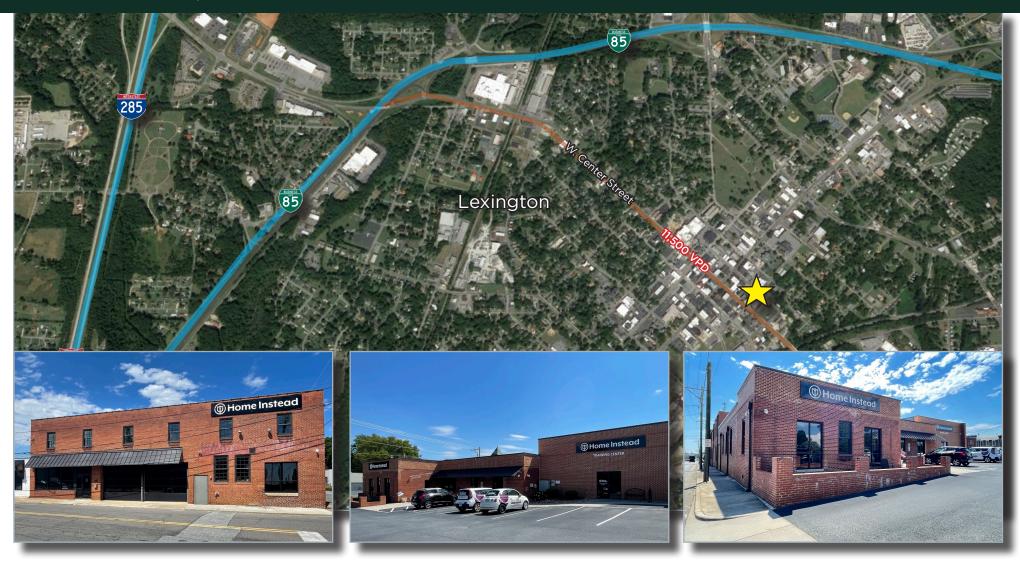

#### **30 East 1st Street**

Lexington, NC 27292

This unique property offers great potential, with an open floor plan and recent renovations. Included in this fully renovated retro design is a vacant move-in ready apartment, plus storage, office, and retail space.

#### **PROPERTY HIGHLIGHTS**

- +/-21,000 SF of open renovated space
- Fully sprinkled
- Located in downtown Lexington within walking distance to

local businesses and attractions

- 40+ parking spaces with ample street parking nearby
- Additional private apartment with separate access included
- Potential for retail, office, brewery/restaurant, gym/fitness use