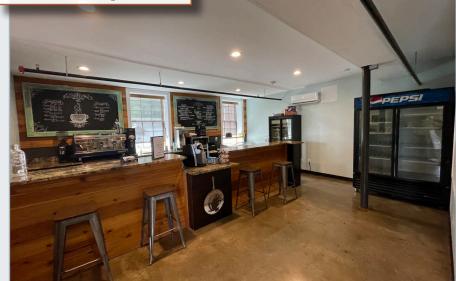

#### **BUILDING AMENITIES**

- Full coffee/espresso bar
- Large bathrooms & locker rooms
- TVs throughout the building
- 2 roll up/drive-in doors to large open areas
  - Rock climbing wall
- Sauna in primary office suite

#### Amenities

Primary Office Suite (w/sauna)

Full Coffee & Espresso Bar

1255 CREEKSHIRE WAY SUITE 200 WINSTON-SALEM NC 27103 | WWW.FREEMANCOMMERCIAL.COM