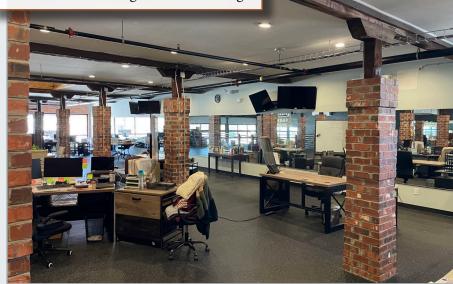

#### Amenities Con't.

Mounted TVs throughout the building

1255 CREEKSHIRE WAY SUITE 200 WINSTON-SALEM NC 27103 | WWW.FREEMANCOMMERCIAL.COM