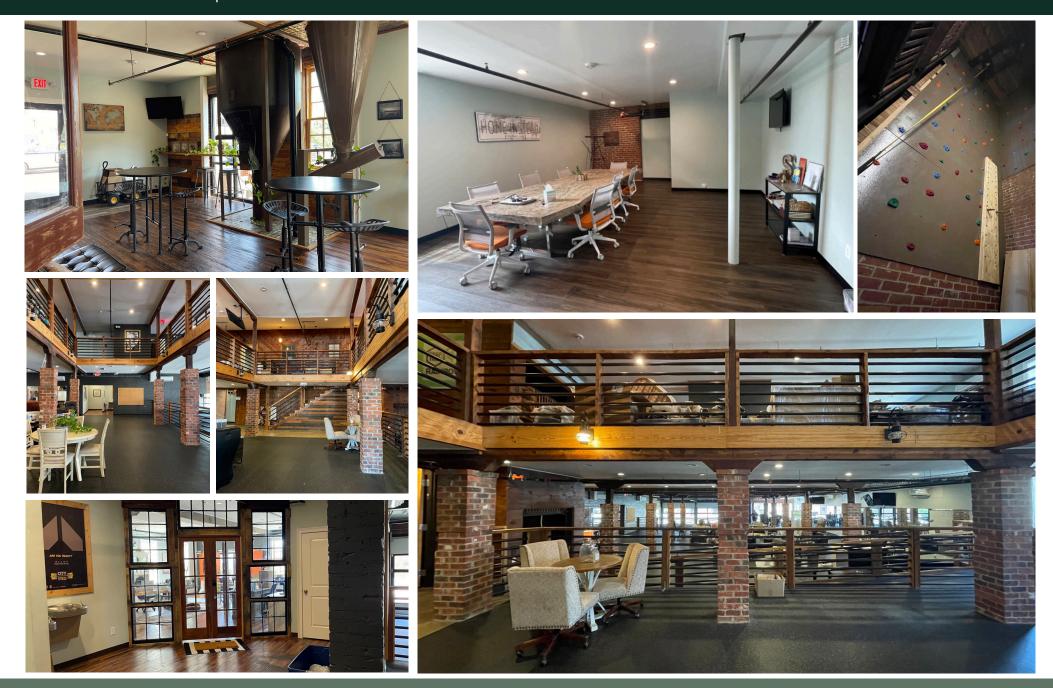

#### **BUILDING AMENITIES**

- Full coffee/espresso bar
- Large bathrooms & locker rooms
- TVs throughout the building
- 2 roll up/drive-in doors to large open areas
  - Rock climbing wall
- Sauna in primary office suite

#### Amenities Con't.

Mounted TVs throughout the building

1255 CREEKSHIRE WAY SUITE 200 WINSTON-SALEM NC 27103 | WWW.FREEMANCOMMERCIAL.COM