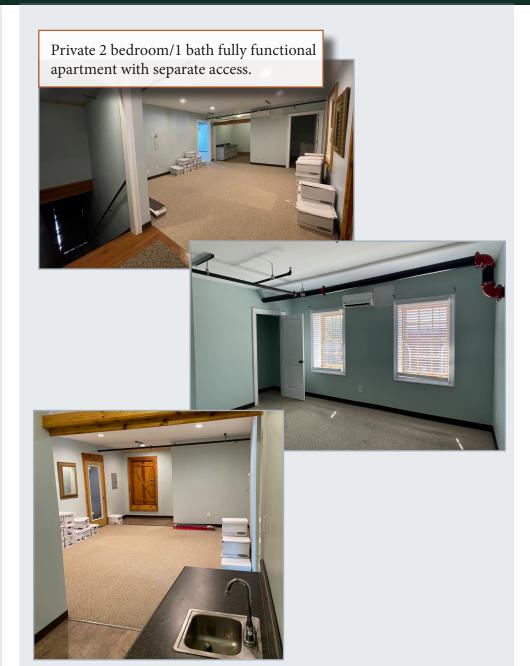

#### **PROPERTY HIGHLIGHTS**

- +/-21,000 SF of open renovated space
- Fully sprinkled
- Located in downtown Lexington within walking distance to

local businesses and attractions

- 40+ parking spaces with ample street parking nearby
- Additional private apartment with separate access included
- Potential for retail, office, brewery/restaurant, gym/fitness use