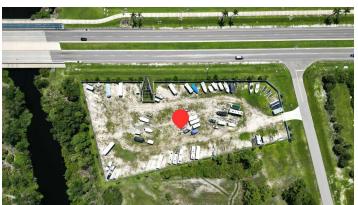

#### PROPERTY DESCRIPTION

2.26 Acres IG zoned lot for sale! Currently used as boat/RV/vehicle storage with an average gross income of \$104,000 and minimal expenses. The seller currently charges \$75 per month per vehicle. Month-to-month tenants in place with minimal landlord responsibilities OR use this lot for your own business! Many possibilities!

#### **PROPERTY HIGHLIGHTS**

- · Gasparilla Rd frontage, access on Anchor Rd.
- 2.46 Acres (107,577 SF)
- · Fully fenced in
- · Industrial General zoning