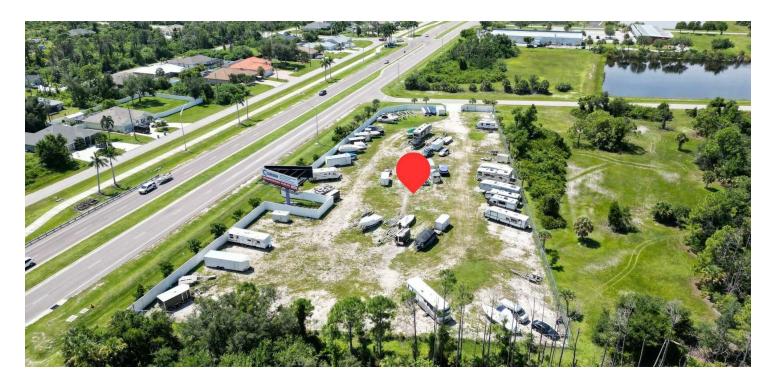

#### PROPERTY DESCRIPTION

2.26 Acres IG zoned lot for sale! Currently used as boat/RV/vehicle storage with an average gross income of \$104,000 and minimal expenses. The seller currently charges \$75 per month per vehicle. Month-to-month tenants in place with minimal landlord responsibilities OR use this lot for your own business! Many possibilities!

The property is fully fenced-in. Approximately 15 miles from I75 and 9.4 miles from Tamiami Tr. Gasparilla Road AADT: 6,700!

Call Kayla Weiss-Bohnstedt with any questions 941-268-4423.

#### **PROPERTY HIGHLIGHTS**

- · Gasparilla Rd frontage, access on Anchor Rd.
- 2.46 Acres (107,577 SF)
- · Fully fenced in
- · Industrial General zoning