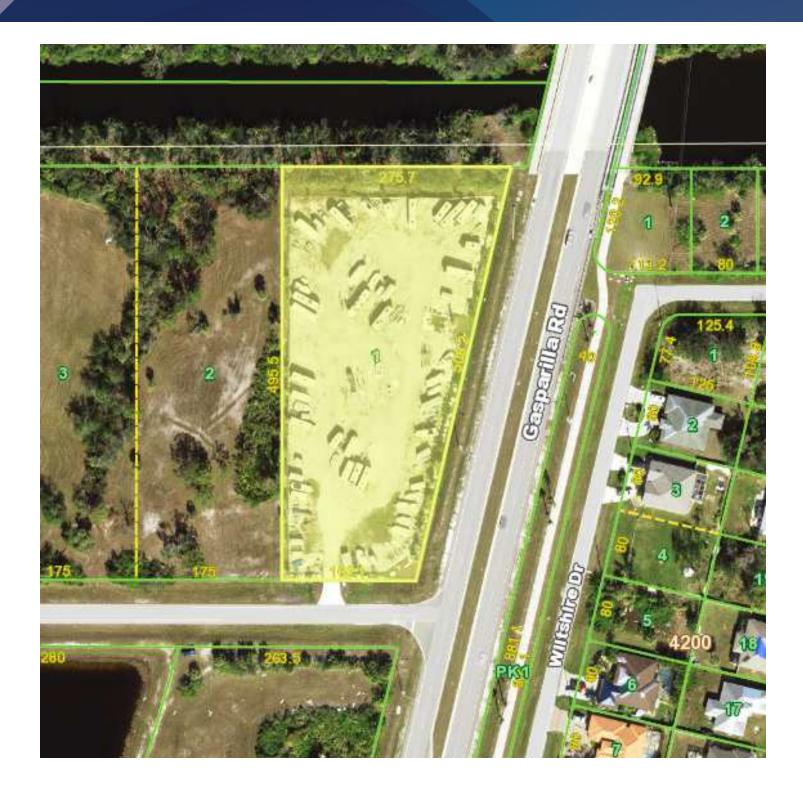

#### PROPERTY DESCRIPTION

2.26 Acres IG zoned lot for sale! Currently used as boat/RV/vehicle storage with an average gross income of \$104,000 and minimal expenses. The seller currently charges \$75 per month per vehicle. Month-to-month tenants in place with minimal landlord responsibilities OR use this lot for your own business! Many possibilities!

#### **PROPERTY HIGHLIGHTS**

- · Gasparilla Rd frontage, access on Anchor Rd.
- 2.46 Acres (107,577 SF)
- · Fully fenced in
- · Industrial General zoning