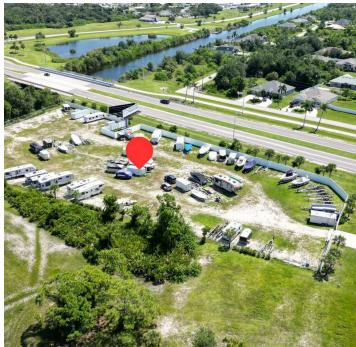

#### PROPERTY DESCRIPTION

2.26 Acres IG zoned lot for sale! Currently used as boat/RV/vehicle storage with an average gross income of \$104,000 and minimal expenses. The seller currently charges \$75 per month per vehicle. Month-to-month tenants in place with minimal landlord responsibilities OR use this lot for your own business! Many possibilities!

The property is fully fenced-in. Approximately 15 miles from I75 and 9.4 miles from Tamiami Tr. Gasparilla Road AADT: 6,700!

Call Kayla Weiss-Bohnstedt with any questions 941-268-4423.

#### **PROPERTY HIGHLIGHTS**

- · Gasparilla Rd frontage, access on Anchor Rd.
- 2.46 Acres (107,577 SF)
- · Fully fenced in
- · Industrial General zoning