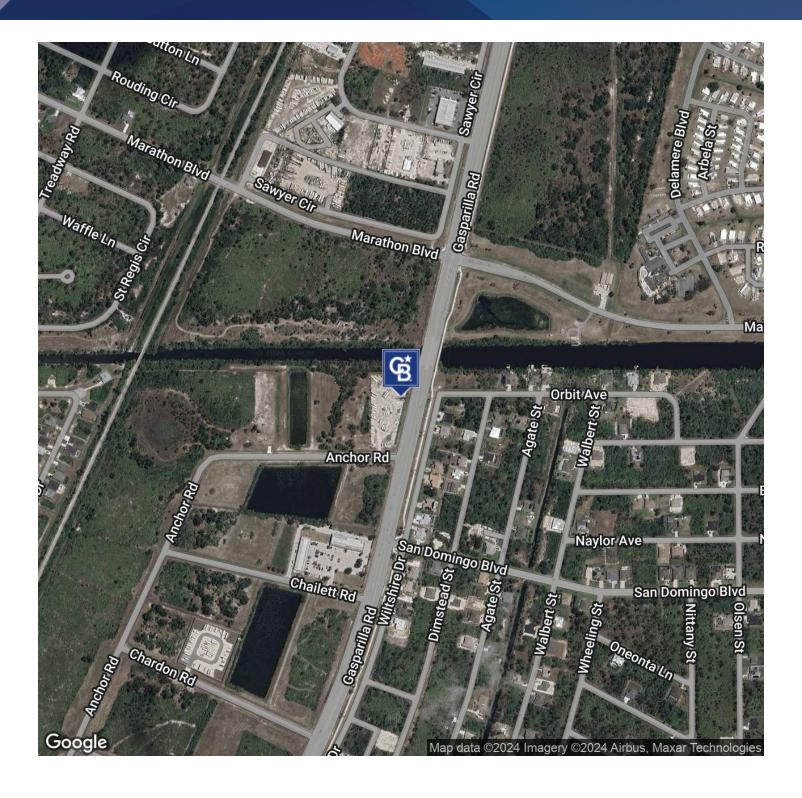

The property is fully fenced-in. Approximately 15 miles from I75 and 9.4 miles from Tamiami Tr. Gasparilla Road AADT: 6,700!

Call Kayla Weiss-Bohnstedt with any questions 941-268-4423.

#### **PROPERTY HIGHLIGHTS**

- · Gasparilla Rd frontage, access on Anchor Rd.
- 2.46 Acres (107,577 SF)
- · Fully fenced in
- · Industrial General zoning