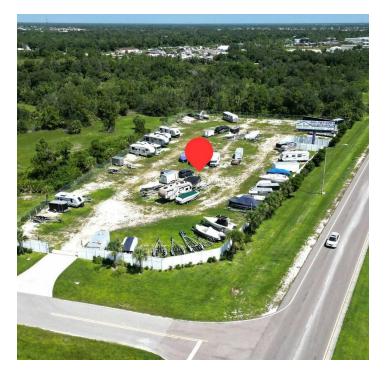

#### PROPERTY DESCRIPTION

2.26 Acres IG zoned lot for sale! Currently used as boat/RV/vehicle storage with an average gross income of \$104,000 and minimal expenses. The seller currently charges \$75 per month per vehicle. Month-to-month tenants in place with minimal landlord responsibilities OR use this lot for your own business! Many possibilities!

#### **PROPERTY HIGHLIGHTS**

- · Gasparilla Rd frontage, access on Anchor Rd.
- 2.46 Acres (107,577 SF)
- · Fully fenced in
- · Industrial General zoning