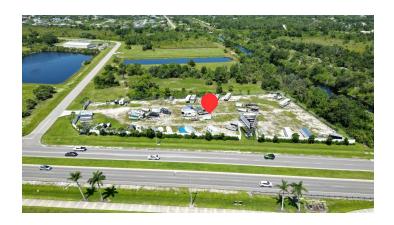

#### PROPERTY DESCRIPTION

2.26 Acres IG zoned lot for sale! Currently used as boat/RV/vehicle storage with an average gross income of \$104,000 and minimal expenses. The seller currently charges \$75 per month per vehicle. Month-to-month tenants in place with minimal landlord responsibilities OR use this lot for your own business! Many possibilities!

#### **PROPERTY HIGHLIGHTS**

- · Gasparilla Rd frontage, access on Anchor Rd.
- 2.46 Acres (107,577 SF)
- · Fully fenced in
- · Industrial General zoning