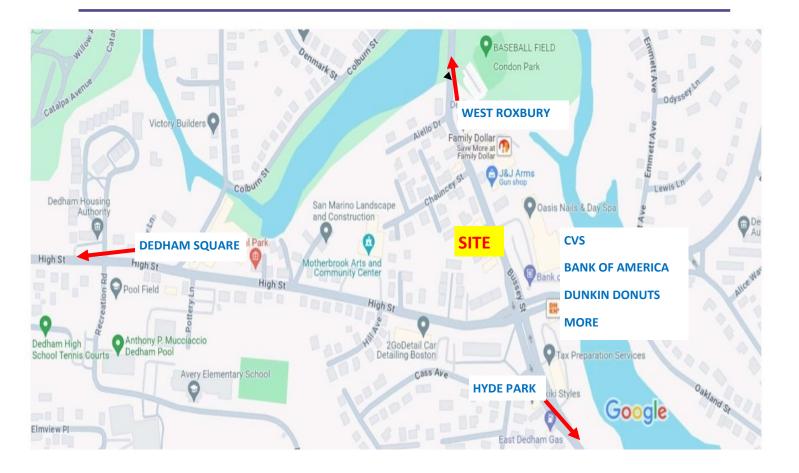

## RETAIL/ PROFESSIONAL SPACE AVAILABLE 243 BUSSEY ST., DEDHAM MA

(AT THE SIGNALIZED INTERSECTION OF BUSSEY AND HIGH STREETS)

THIS NEWLY CONSTRUCTED MIXED USE BUILDING FEATURES GREAT STREET FRONTAGE ACROSS FROM A STRONG PERFORMING CVS, DUNKIN DONUTS AND BANK OF AMERICA AT THE INTERSECTION OF HIGH, BUSSEY AND MILTON STREETS. SPACE IS CURRENTLY IN STUDS, APPROVED AND READY FOR FINAL FITUP BY A TENANT AS SOON AS 30 DAYS!

TRAFFIC AT HIGH STREET AND BUSSEY INTERSTECTION 15,493 +/- VEHICLES PER DAY