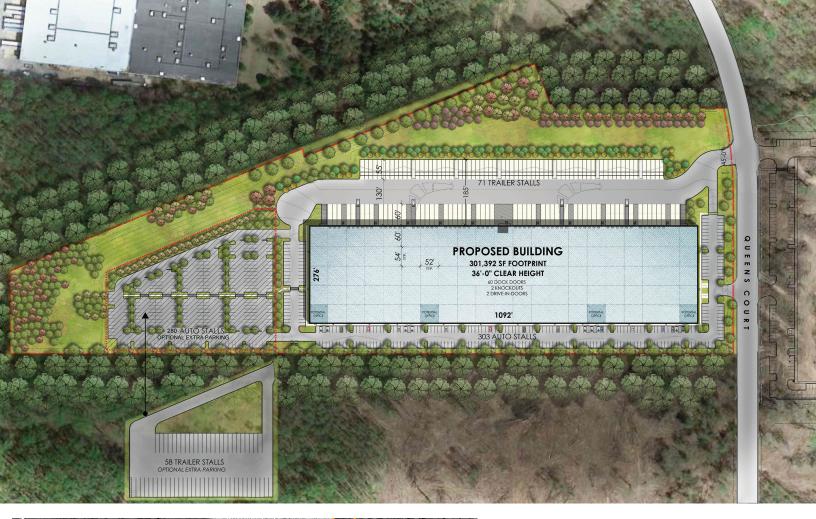

## **BUILDING 11**

Queens Court West Upper Marlboro, MD 20774

| BUILDING     | 301,392 SF (divisible)                    |
|--------------|-------------------------------------------|
| SITE         | 26.7 acres                                |
| TYPE         | Distribution warehouse                    |
| TRUCKS*      | 185' truck court / 71 trailer drops       |
| CAR PARKING* | 303 spaces                                |
| LOADING      | 60 dock doors / 2 drive-ins / 2 knockouts |
| SPEED BAY    | 60'                                       |
| CEILING      | 36' clear                                 |
| LIGHTING     | LED site & interior                       |
| SPRINKLERS   | ESFR with K25 heads                       |
|              |                                           |

<sup>\*</sup>Expansion lot available (configurations shown for 280 cars or 58 trailers)

**LEASING BY** 

JEFFREY D. LUDWIG, KM +1 301 918 2923 | jludwig@naimichael.com

SALLY LUDWIG +1 301 918 2956 | sludwig@naimichael.com