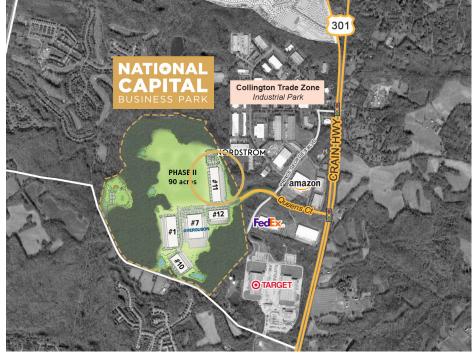

(divisible)                    |
|--------------|-------------------------------------------|
| SITE         | 26.7 acres                                |
| TYPE         | Distribution warehouse                    |
| TRUCKS*      | 185' truck court / 71 trailer drops       |
| CAR PARKING* | 303 spaces                                |
| LOADING      | 60 dock doors / 2 drive-ins / 2 knockouts |
| SPEED BAY    | 60'                                       |
| CEILING      | 36' clear                                 |
| LIGHTING     | LED site & interior                       |
| SPRINKLERS   | ESFR with K25 heads                       |
|              |                                           |

<sup>\*</sup>Expansion lot available (configurations shown for 280 cars or 58 trailers)









**LEASING BY** 



JEFFREY D. LUDWIG, KM +1 301 918 2923 | jludwig@naimichael.com

SALLY LUDWIG +1 301 918 2956 | sludwig@naimichael.com

JEFFREY D. K. LUDWIG +1 301 918 2924 | kludwig@naimichael.com

nationalcapitalbusinesspark.com

**DEVELOPED BY** 

MANEKIN



The information contained herein has been given to us by the owner of the property or other sources we deem reliable. We have no reason to doubt its accuracy, but we do not guarantee it. Floor plans, site plans and other graphic representations of this property have been reduced and reproduced, and are not necessarily to scale. All information should be verified prior to purchase or lease. Subject to final site plan approval by Prince George's County.