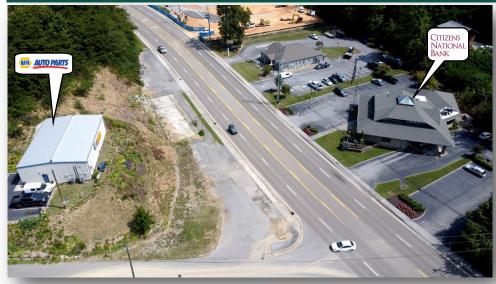

NATIONAL PARK—The Great Smoky Mountains National Park is the most visited National Park in the country with over 14 million visitors in 2023.

GATLINBURG—Gatlinburg serves as the Gateway to the Great Smoky Mountains National Park with over 3 Million Visitors Annually entering the park from the Gatlinburg Entrance. The opening of Blake Shelton's Ole Red and Jason Aldean's Kitchen and Rooftop Bar in the middle of Downtown are attracting a variety of customers. Margaritaville Resort, Ripley's Aquarium in the Smokies and Anakeesta are located within walking distance along with (2) City Multi Level Parking Lots and a number of other Public Parking Lots.