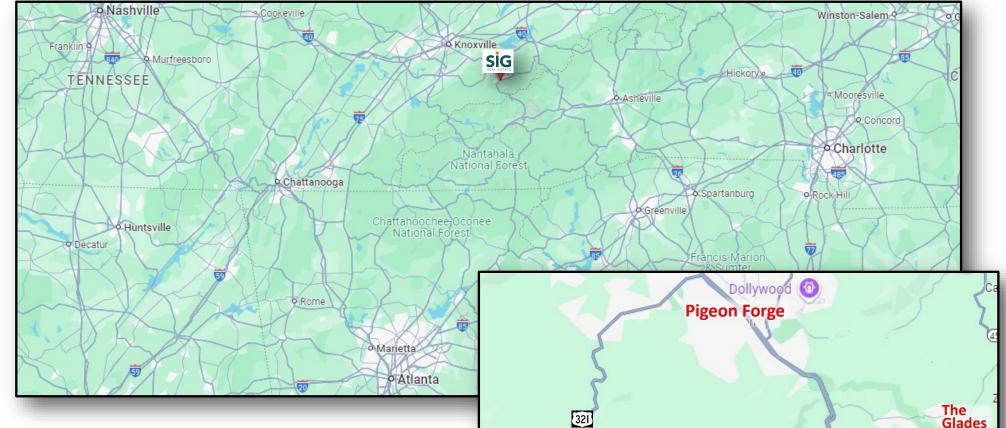

# **Location Information**

- Located (1.2) miles from Downtown Gatlinburg
- Located (9.4) miles from Pigeon Forge
- High Density Tourism Market

Wears Valley

#### **Market Information**

**SEVIER COUNTY**—Sevier County is located about 20 miles southeast of Knoxville, TN. There are three cities and one town, and a population of approximately 100,000. The county's economic base is tourism, with approximately 14 million annual visitors. Total revenues are over \$3 Billion Dollars.