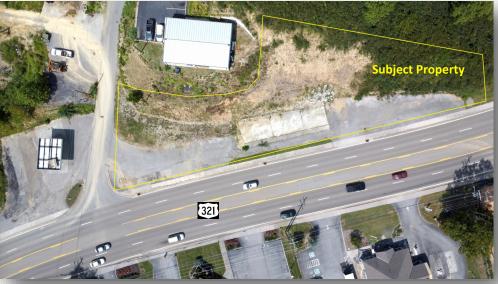

# For Lease Vacant Land

Subject Property

SiGREUSA.COM

4823 Old Kingston Pike | Suite 130 Knoxville, TN 37919 865-777-0000 Office

**Gatlinburg** 

## **Property Information**

- ◆ Zoning (C-2)- Commercial District City of Gatlinburg
- Former Restaurant +/- .98 Acre (370' Frontage)
- ◆ 15,561 Average Daily Traffic Count

Parcel available for Long Term Land Lease. Usable Acreage may vary from indicated lot size.