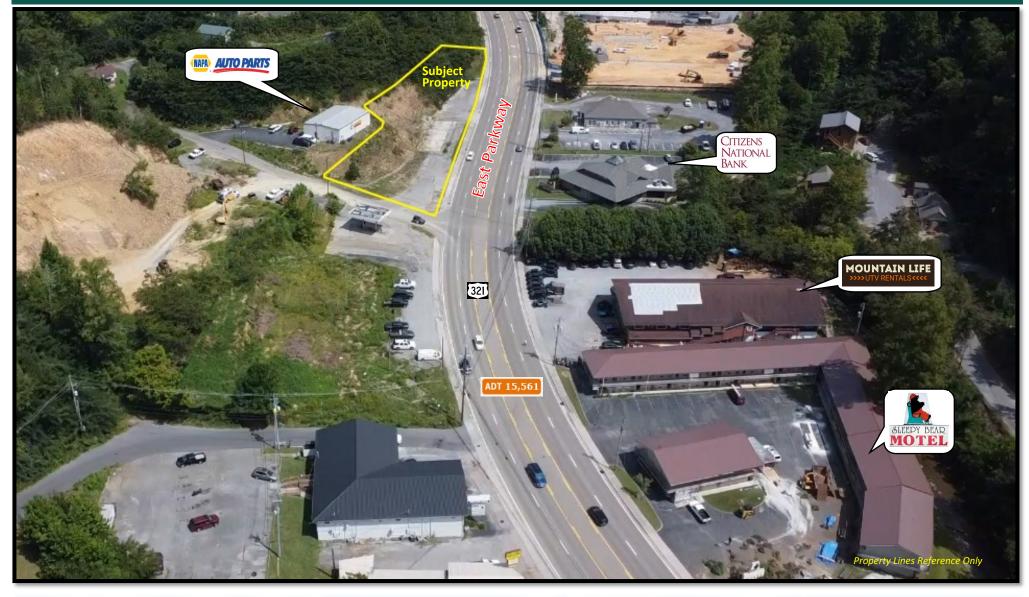

## **Property Information**

- ◆ Zoning (C-2)- Commercial District City of Gatlinburg
- Former Restaurant +/- .98 Acre (370' Frontage)
- ◆ 15,561 Average Daily Traffic Count

Parcel available for Long Term Land Lease. Usable Acreage may vary from indicated lot size.