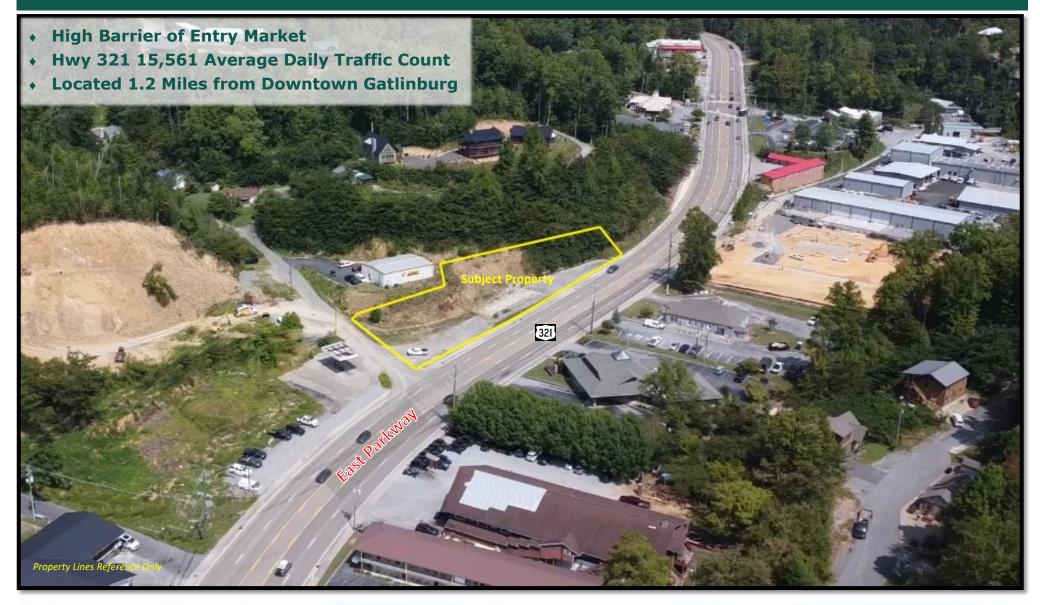

# **Location Information**

- Located (1.2) miles from Downtown Gatlinburg
- Located (9.4) miles from Pigeon Forge
- High Density Tourism Market

## **Property Information**

- ◆ Zoning (C-2)- Commercial District City of Gatlinburg
- Former Restaurant +/- .98 Acre (370' Frontage)
- ◆ 15,561 Average Daily Traffic Count

Parcel available for Long Term Land Lease. Usable Acreage may vary from indicated lot size.