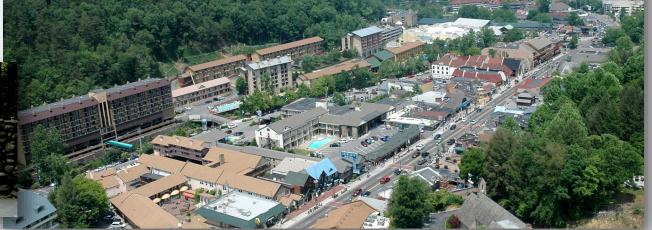

NATIONAL PARK—The Great Smoky Mountains National Park is the most visited National Park in the country with over 14 million visitors in 2023.

GATLINBURG—Gatlinburg serves as the Gateway to the Great Smoky Mountains National Park with over 3 Million Visitors Annually entering the park from the Gatlinburg Entrance. The opening of Blake Shelton's Ole Red and Jason Aldean's Kitchen and Rooftop Bar in the middle of Downtown are attracting a variety of customers. Margaritaville Resort, Ripley's Aquarium in the Smokies and Anakeesta are located within walking distance along with (2) City Multi Level Parking Lots and a number of other Public Parking Lots.