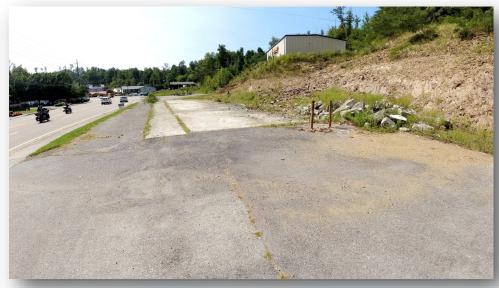

## **Property Information**

- ◆ Zoning (C-2)- Commercial District City of Gatlinburg
- Former Restaurant +/- .98 Acre (370' Frontage)
- ◆ 15,561 Average Daily Traffic Count

Parcel available for Long Term Land Lease. Usable Acreage may vary from indicated lot size.

# For Lease Vacant Land

Former Restaurant Lot

1+/- Acre Commercial Land
913 East Parkway Gatlinburg, TN 37738

Contact: Keith Widmer 865-777-0000 Office keithwidmer@sigreusa.com Contact: Nick Widmer 865-567-4237 Cell nickwidmer@sigreusa.com