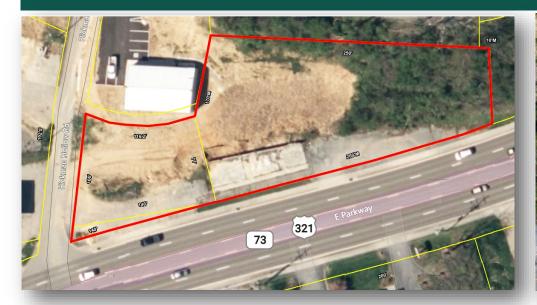

## **Property Information**

- ◆ Zoning (C-2)- Commercial District City of Gatlinburg
- Former Restaurant +/- .98 Acre (370' Frontage)
- ◆ 15,561 Average Daily Traffic Count

Parcel available for Long Term Land Lease. Usable Acreage may vary from indicated lot size.