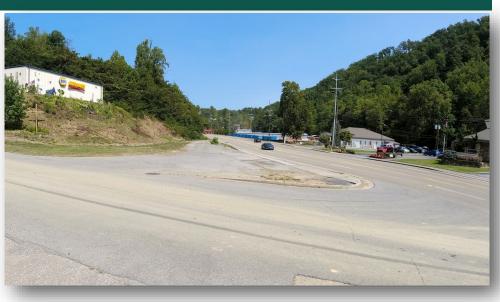

# For Lease Vacant Land

Subject Property

SiGREUSA.COM

4823 Old Kingston Pike | Suite 130 Knoxville, TN 37919 865-777-0000 Office

**Gatlinburg** 

## **Property Information**

- ◆ Zoning (C-2)- Commercial District City of Gatlinburg
- Former Restaurant +/- .98 Acre (370' Frontage)
- ◆ 15,561 Average Daily Traffic Count

Parcel available for Long Term Land Lease. Usable Acreage may vary from indicated lot size.