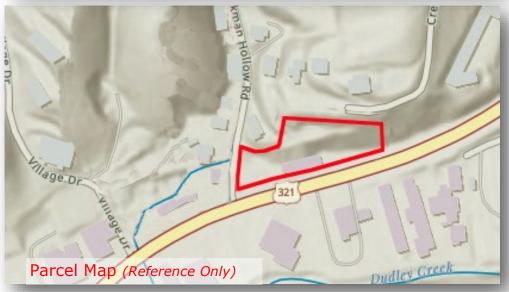

# **Location Information**

- Located (1.2) miles from Downtown Gatlinburg
- Located (9.4) miles from Pigeon Forge
- High Density Tourism Market