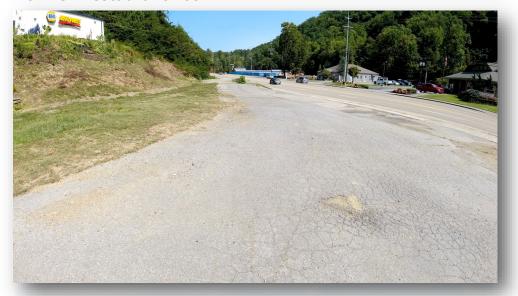

## **Property Information**

- ◆ Zoning (C-2)- Commercial District City of Gatlinburg
- Former Restaurant +/- .98 Acre (370' Frontage)
- ◆ 15,561 Average Daily Traffic Count

Parcel available for Long Term Land Lease. Usable Acreage may vary from indicated lot size.

Former Restaurant Lot

For Lease Vacant Land