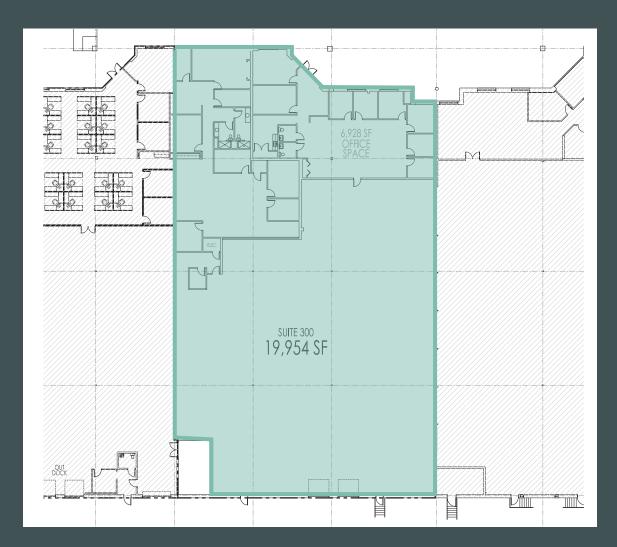

# **Property Specifications**

| Total Building Area   | 125,803 SF                                         |
|-----------------------|----------------------------------------------------|
| Available SF          | 19,954 SF, inclusive of ± 6,928 SF of office space |
| Ceiling Height        | 21'                                                |
| Loading Area          | Two (2) loading docks                              |
| Power                 | 400 amp, 208/120 volt, 3 phase                     |
| Parking               | 270 car parking across entire building             |
| Water/Sewer           | Public service through East Goshen Township        |
| Year Built            | 1991                                               |
| Zoning                | I-1 Light Industrial, East Goshen Township, PA     |
| Property Taxes (2024) | \$0.97/SF                                          |