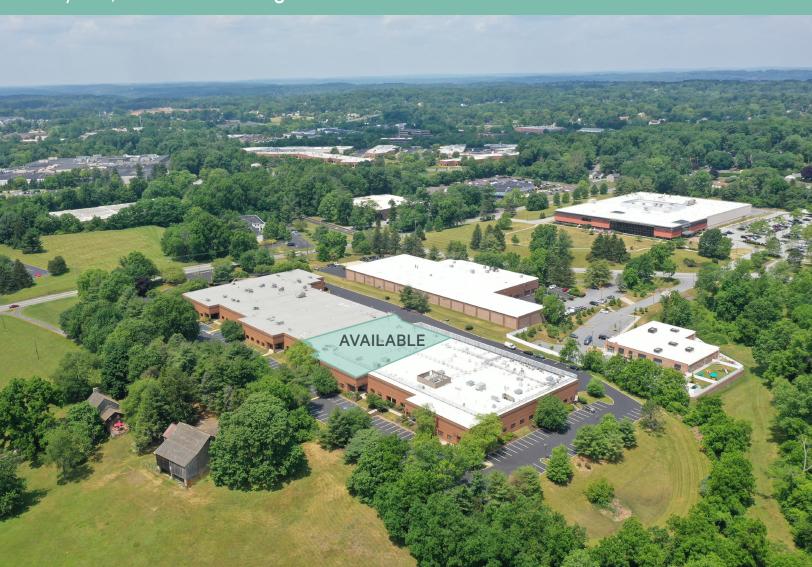

# 905 Airport Road

West Chester, PA 19380

Only ±19,954 SF Remaining





# **Property Specifications**

| Total Building Area   | 125,803 SF                                         |
|-----------------------|----------------------------------------------------|
| Available SF          | 19,954 SF, inclusive of ± 6,928 SF of office space |
| Ceiling Height        | 21'                                                |
| Loading Area          | Two (2) loading docks                              |
| Power                 | 400 amp, 208/120 volt, 3 phase                     |
| Parking               | 270 car parking across entire building             |
| Water/Sewer           | Public service through East Goshen Township        |
| Year Built            | 1991                                               |
| Zoning                | I-1 Light Industrial, East G