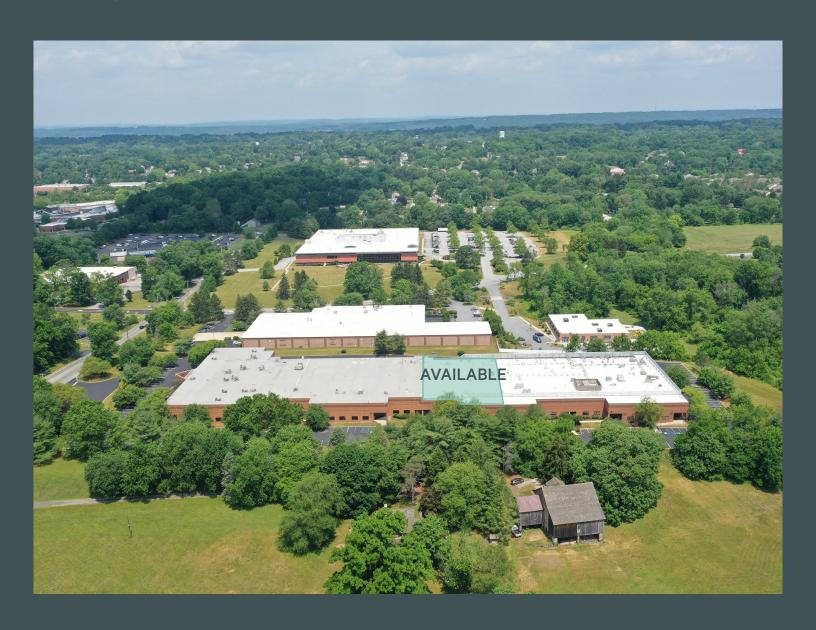

# 905 Airport Road

West Chester, PA 19380

Only ±19,954 SF Remaining

# **Property Specifications**

| Total Building Area   | 125,803 SF                                         |
|-----------------------|----------------------------------------------------|
| Available SF          | 19,954 SF, inclusive of ± 6,928 SF of office space |
| Ceiling Height        | 21'                                                |
| Loading Area          | Two (2) loading docks                              |
| Power                 | 400 amp, 208/120 volt, 3 phase                     |
| Parking               | 270 car parking across entire building             |
| Water/Sewer           | Public service through East Goshen Township        |
| Year Built            | 1991                                               |
| Zoning                | I-1 Light Industrial, East Goshen Township, PA     |
| Property Taxes (2024) | \$0.97/SF                                          |