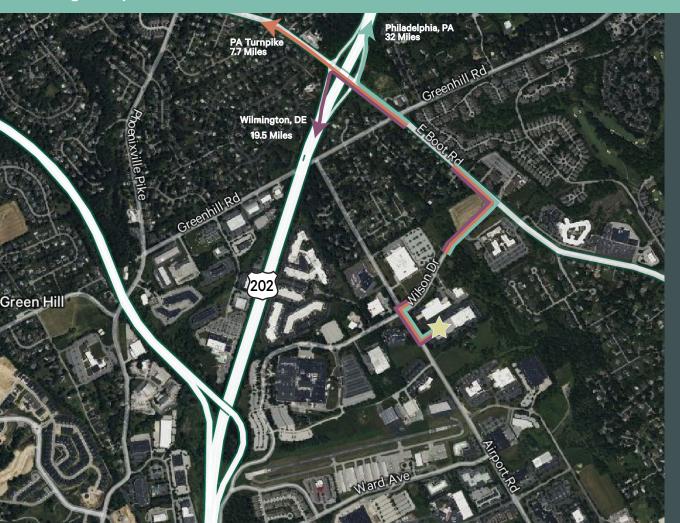

----------------------------------------------|
| Available SF          | 19,954 SF, inclusive of ± 6,928 SF of office space |
| Ceiling Height        | 21'                                                |
| Loading Area          | Two (2) loading docks                              |
| Power                 | 400 amp, 208/120 volt, 3 phase                     |
| Parking               | 270 car parking across entire building             |
| Water/Sewer           | Public service through East Goshen Township        |
| Year Built            | 1991                                               |
| Zoning                | I-1 Light Industrial, East Goshen Township, PA     |
| Property Taxes (2024) | \$0.97/SF                                          |

# Regional Map



# **Highway Access**



202 1.2 Miles

30

3.3 Miles



7.7 Miles



14 Miles





## **Contact Us**

### Mike Maloney

Senior Vice President +1 484 995 8771 mike.maloney@cbre.com Lic. PA, NJ

#### **Tim Morris**

First Vice President +1 610 639 6756 tim.morris1@cbre.com Lic. PA

### **Paul Touhey**

Executive Vice President +1 610 251 5126 paul.touhey@cbre.com Lic. PA, NJ, DE

#### CBRE. Inc.

555 E. Lancaster Avenue, Suite 120 Radnor, PA 19087 +1 610 251 0820 Licensed Real Estate Broker

© 2024 CBRE, Inc. All rights reserved. This information has been obtained from sources believed reliable, but has not been verified for accuracy or completeness. You should conduct a careful, independent investigation of the property and verify all information. Any reliance on this information is solely at your own risk. CBRE