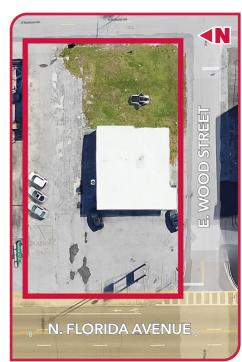

#### **PROPERTY OVERVIEW**

LOT SIZE: 0.41 Acres

AVAILABLE SF: 2,500 SF

**OFFICE SF:** 1,750 SF of Air Conditioned Retail Space

750 SF of Storage Space

PROPERTY TYPE: Retail Building

**ZONING:** CI (Commercial Intensive) **FEATURES:** Pylon Sign for Advertising