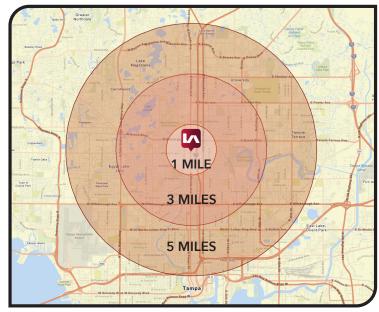

### **DEMOGRAPHICS**

|                  | 1 MILE | 3 MILES | 5 MILES |
|------------------|--------|---------|---------|
| POPULATION       | 16,221 | 134,057 | 349,282 |
| HOUSEHOLDS       | 6,692  | 57,151  | 148,600 |
| BUSINESSES       | 737    | 5,955   | 18,544  |
| <b>EMPLOYEES</b> | 6,437  | 50,703  | 203,958 |