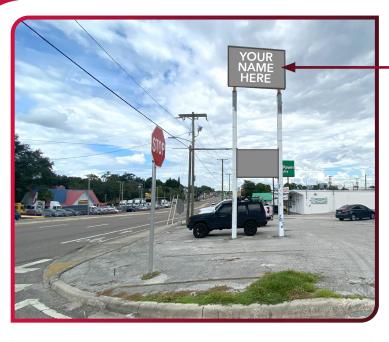

## CUSTOMIZABLE PYLON SIGN

#### **PROPERTY OVERVIEW**

LOT SIZE: 0.41 Acres

AVAILABLE SF: 2,500 SF

**OFFICE SF:** 1,750 SF of Air Conditioned Retail Space

750 SF of Storage Space

PROPERTY TYPE: Retail Building

**ZONING:** CI (Commercial Intensive) **FEATURES:** Pylon Sign for Advertising