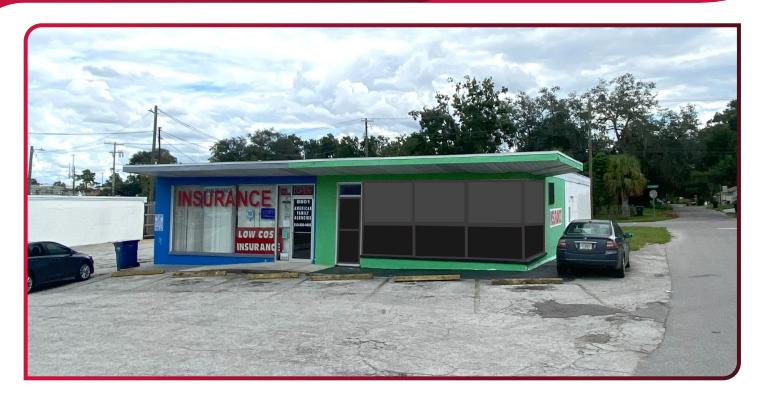

## FOR SALE | RETAIL BUILDING SITUATED ON .41 ACRES

8501 N FLORIDA AVENUE | TAMPA, FL 33604

8501 N Florida Ave in Tampa, FL, is a versatile commercial property ideal for retail or dealership businesses, offering prime visibility and easy access along a major thoroughfare. With high traffic counts and proximity to key amenities, this location is a strategic choice for a range of commercial ventures.

#### **PROPERTY OVERVIEW**

LOT SIZE: 0.41 Acres

AVAILABLE SF: 2,500 SF

**OFFICE SF:** 1,750 SF of Air Conditioned Retail Space

750 SF of Storage Space

PROPERTY TYPE: Retail Building

**ZONING:** CI (Commercial Intensive) **FEATURES:** Pylon Sign for Advertising

TRAFFIC COUNT: 22,500 Daily Count