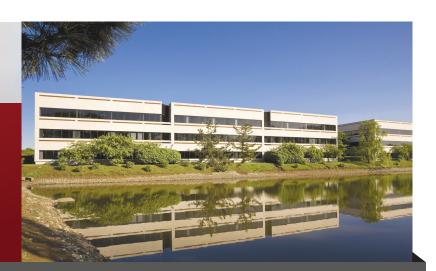

## Opening May 28

The Sentry Parkway office space is located just outside Philadelphia in a fabulous corporate development. It's in one of two buildings, threestories high, set around a courtyard and overlooking an attractive pond, landscaped grounds, and walking trails. The office space is close to routes I-276, I-476, and I-76 – giving it superb accessibility. It's also convenient for corporate flights in and out of Wings Field. There are several business parks in the area with well-known corporate tenants covering sectors such as information technology, financial services, global life sciences, healthcare, building products and chemicals.