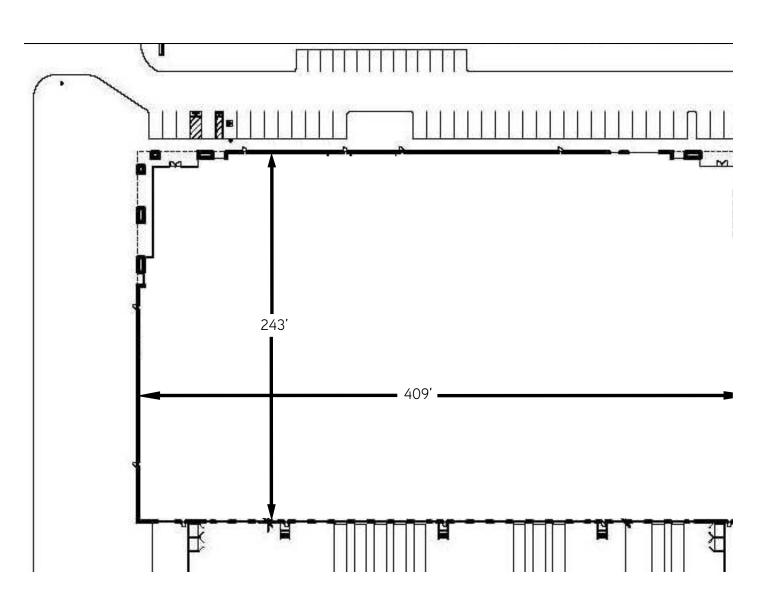

### 101,964 Square Feet Available

#### **BUILDING HIGHLIGHTS**

- Freestanding Building
- 3,226 SF 1st Floor Office
- 2,577 SF Unimproved Mezzanine
- ±30' Clear Height
- ESFR Sprinkler System (K-25)
- 21 Dock High Doors
- 6 with Pit Levelers
- 4 with Edge of Dock Levelers
- 2 Grade Level Doors (12'x14')
- Secured Truck Court
- 400 Amps, 277/480V (Expandable)
- Easy Access to 10, 210 and 215 Freeways