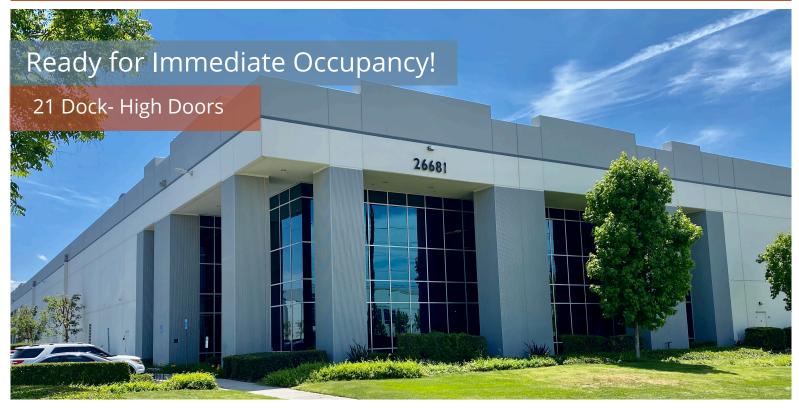

# For Lease

REDLANDS INDUSTRIAL CENTER BUILDING 2

26681 San Bernardino Ave Redlands, CA 92374

#### **BUILDING HIGHLIGHTS**

- Freestanding Building
- 3,226 SF 1st Floor Office
- 2,577 SF Unimproved Mezzanine
- ±30' Clear Height
- ESFR Sprinkler System (K-25)
- 21 Dock High Doors
- 6 with Pit Levelers
- 4 with Edge of Dock Levelers
- 2 Grade Level Doors (12'x14')
- Secured Truck Court
- 400 Amps, 277/480V (Expandable)
- Easy Access to 10, 210 and 215 Freeways