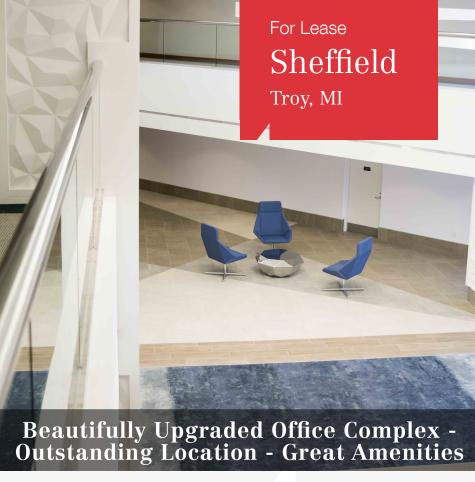

## 3250, 3290 and 3310 W. Big Beaver

Troy, Michigan 48084

## **Property Highlights**

- Three Buildings with 500,000 SF of Office Space
- Up to 24,000 SF of Contiguous Space
- New Building Lobbies and Common Area Improvements Including Parking Lot and Landscaping
- New Building Conference Center
- New Modern Deli/Starbucks and Tenant Lounge Space
- On-Site Management
- Building Signage Opportunities
- Abundant Parking
- After-Hours Security
- 24/7 Card Access
- Easy Freeway Access
- Located on Big Beaver just West of Coolidge (Somerset Mall)
- Close Proximity to Banks, Hotels and Causal and Fine Dining