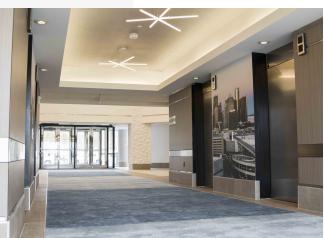

## **Property Highlights**

- Three Buildings with 500,000 SF of Office Space
- Up to 24,000 SF of Contiguous Space
- New Building Lobbies and Common Area Improvements Including Parking Lot and Landscaping
- New Building Conference Center
- New Modern Deli/Starbucks and Tenant Lounge Space
- On-Site Management
- Building Signage Opportunities
- Abundant Parking
- After-Hours Security
- 24/7 Card Access
- Easy Freeway Access
- Located on Big Beaver just West of Coolidge (Somerset Mall)
- Close Proximity to Banks, Hotels and Causal and Fine Dining