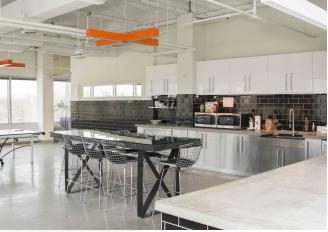

## **Property Highlights**

- Three Buildings with 500,000 SF of Office Space
- Up to 24,000 SF of Contiguous Space
- New Building Lobbies and Common Area Improvements Including Parking Lot and Landscaping
- New Building Conference Center
- New Modern Deli/Starbucks and Tenant Lounge Space
- On-Site Management
- Building Signage Opportunities
- Abundant Parking
- After-Hours Security
- 24/7 Card Access
- Easy Freeway Access
- Located on Big Beaver just West of Coolidge (Somerset Mall)
- Close Proximity to Banks, Hotels and Causal and Fine Dining